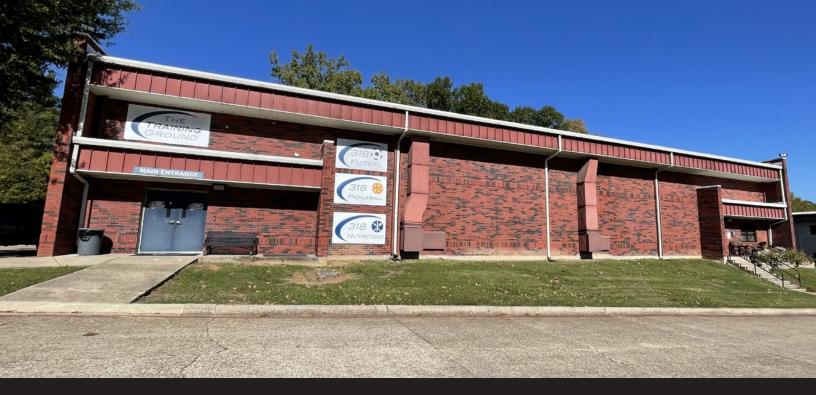

# GYMNASIUM AVAILABLE FOR LEASE

#### 2640 YOUREE DRIVE, BLDG. 3, SHREVEPORT, LA 71104

- 10,842 SF full-size gymnasium for lease
- Basketball, pickleball, futsol and more
- Mezzanine for weights/personal training
- Locker rooms
- Private offices
- Large parking lot
- \$8,500 per month, landlord pays taxes, property insurance and utilities