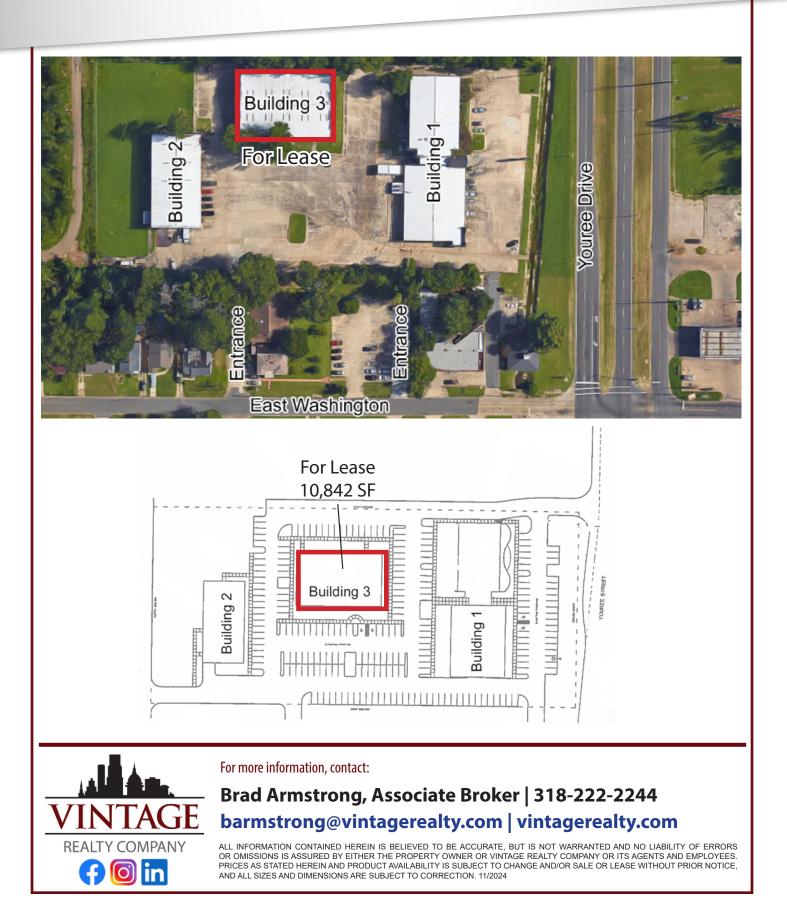

#### 2640 YOUREE DRIVE, BLDG. 3, SHREVEPORT, LA 71104

- 10,842 SF full-size gymnasium for lease
- Basketball, pickleball, futsol and more
- Mezzanine for weights/personal training
- Locker rooms
- Private offices
- Large parking lot
- \$8,500 per month, landlord pays taxes, property insurance and utilities

#### 2640 YOUREE DRIVE, BLDG. 3 SHREVEPORT, LA 71104