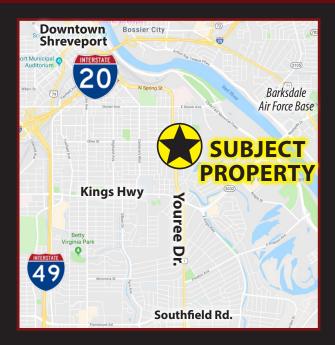

# GYMNASIUM AVAILABLE FOR LEASE

#### 2640 YOUREE DRIVE, BLDG. 3, SHREVEPORT, LA 71104

- 10,842 SF full-size gymnasium for lease
- Basketball, pickleball, futsol and more
- Mezzanine for weights/personal training
- Locker rooms
- Private offices
- Large parking lot
- \$8,500 per month, landlord pays taxes, property insurance and utilities



#### For more information, contact:

#### Brad Armstrong, Associate Broker | 318.222.2244 barmstrong@vintagerealty.com | vintagerealty.com

ALL INFORMATION CONTAINED HEREIN IS BELIEVED TO BE ACCURATE, BUT IS NOT WARRANTED AND NO LIABILITY OF ERRORS OR OMISSIONS IS ASSURED BY EITHER THE PROPERTY OWNER OR VINTAGE REALTY COMPANY OR ITS AGENTS AND EMPLOYEES. PRICES AS STATED HEREIN AND PRODUCT AVAILABILITY IS SUBJECT TO CHANGE AND/OR SALE OR LEASE WITHOUT PRIOR NOTICE, AND ALL SIZES AND DIMENSIONS ARE SUBJECT TO CORRECTION. REV 11/2024



#### 2640 YOUREE DRIVE, BLDG. 3 SHREVEPORT, LA 71104



#### 2640 YOUREE DRIVE, BLDG. 3 SHREVEPORT, LA 71104

## COURT









For more information, contact:

#### Brad Armstrong, Associate Broker | 318-222-2244 barmstrong@vintagerealty.com | vintagerealty