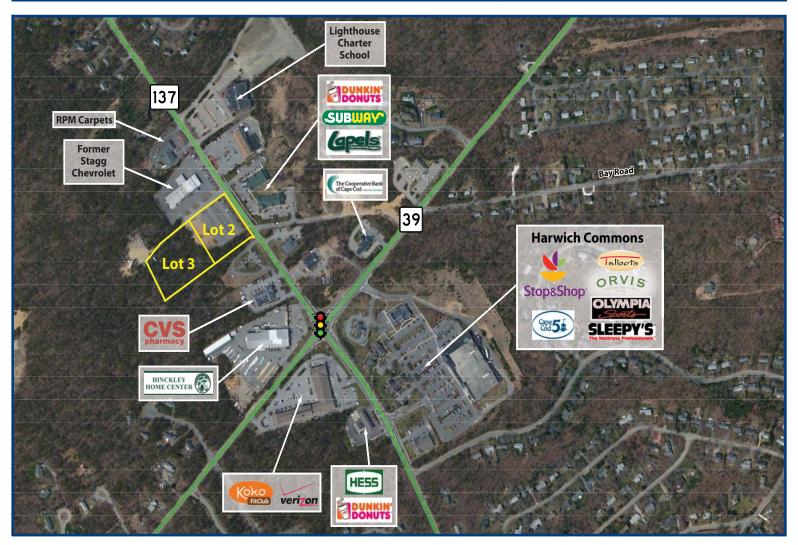

## 3.28 ACRE DEVELOPMENT SITE OPPORTUNITY

172 Route 137 • Harwich, MA 02645

## **Property Profile:**

Total Land Area: 3.28 Acres

Lot 2: 1.52 Acres - Zone A Lot 3: 1.76 Acres - Zone B

Zoning: Commercial - Six Ponds District

Traffic Count: Route 137: 13,413 ADT

Route 6: 26,400 ADT

Services: Electric, Water, Telephone, Cable, Gas