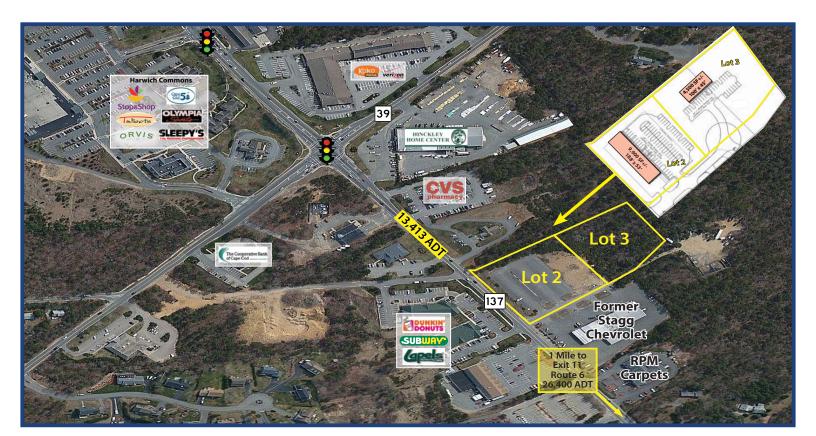

## 3.28 ACRE DEVELOPMENT SITE OPPORTUNITY

172 Route 137 • Harwich, MA 02645

## **Property Profile:**

Total Land Area: 3.28 Acres

Lot 2: 1.52 Acres - Zone A Lot 3: 1.76 Acres - Zone B

Zoning: Commercial - Six Ponds District

Traffic Count: Route 137: 13,413 ADT

Route 6: 26,400 ADT

Services: Electric, Water, Telephone, Cable, Gas