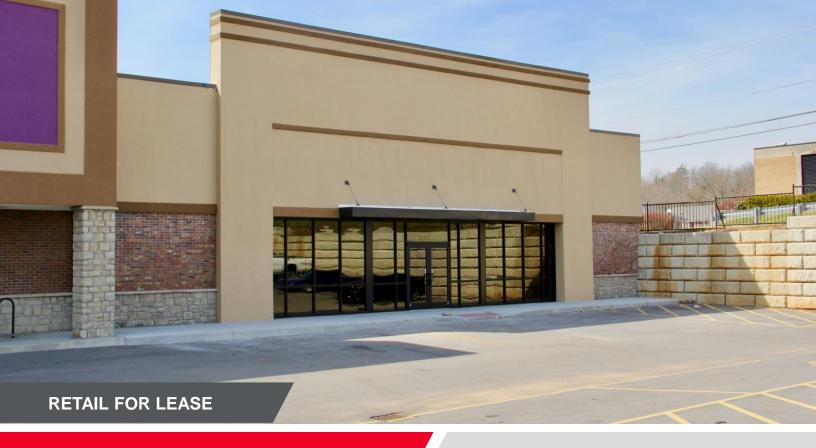

## PROPERTY HIGHLIGHTS

- Major shopping center with great visibility
- (2) suites available including one endcap
- Co-tenants include Planet Fitness, Dollar Tree, Southeast Christian Church, Autozone, Long John Silvers Restaurant
- Just two blocks off of I-71 in LaGrange
- Recent improvements and new ownership
- Loading dock at rear of building