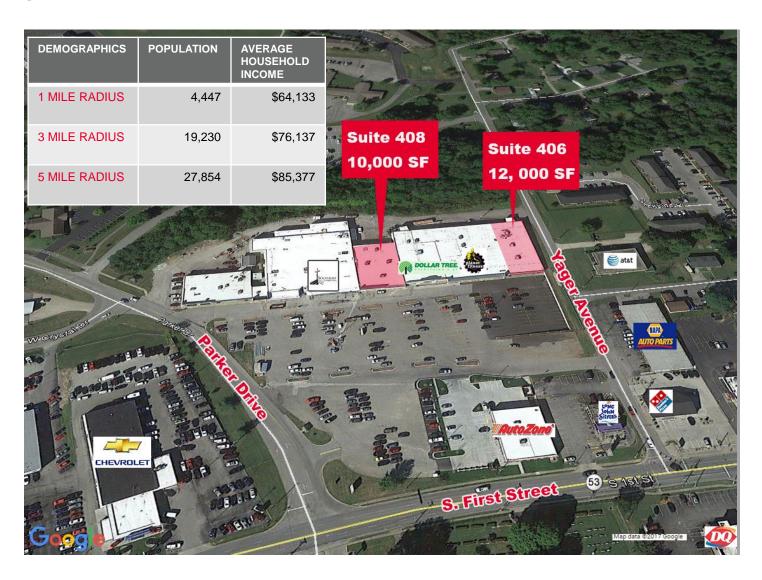

## PROPERTY HIGHLIGHTS

- Major shopping center with great visibility
- (2) suites available including one endcap
- Co-tenants include Planet Fitness, Dollar Tree, Southeast Christian Church, Autozone, Long John Silvers Restaurant
- Just two blocks off of I-71 in LaGrange
- Recent improvements and new ownership
- Loading dock at rear of building