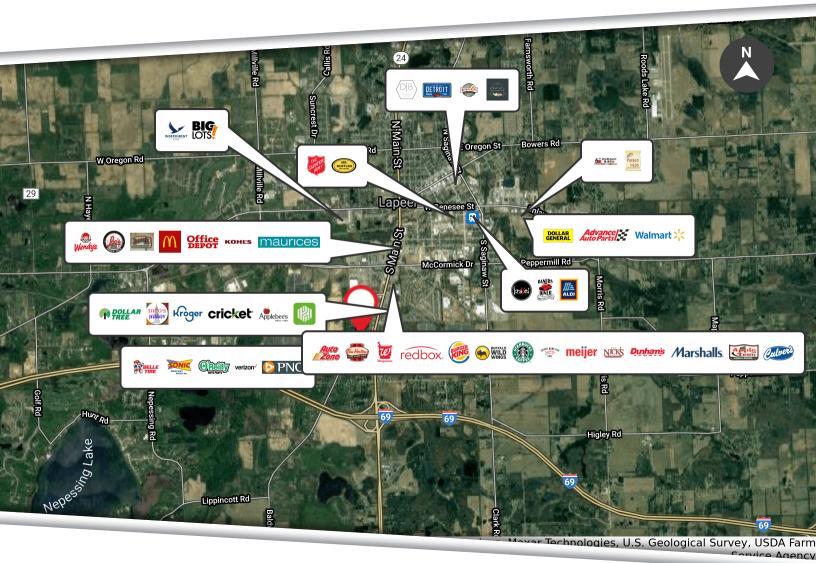

## 1.35 ACRES ON SOUTH BALDWIN ROAD LOCATION **OVERVIEW**

| TRAFFIC COUNTS                  |              |  |  |
|---------------------------------|--------------|--|--|
| INTERSECTION                    | CARS PER DAY |  |  |
| Baldwin Rd & Alice Dr SW        | 5,715        |  |  |
| South Lapeer Road & S Main St N | 20,164       |  |  |
| S Lapeer Rd & Orchard Dr S      | 20,026       |  |  |
| S Main St & National City Way S | 16,409       |  |  |