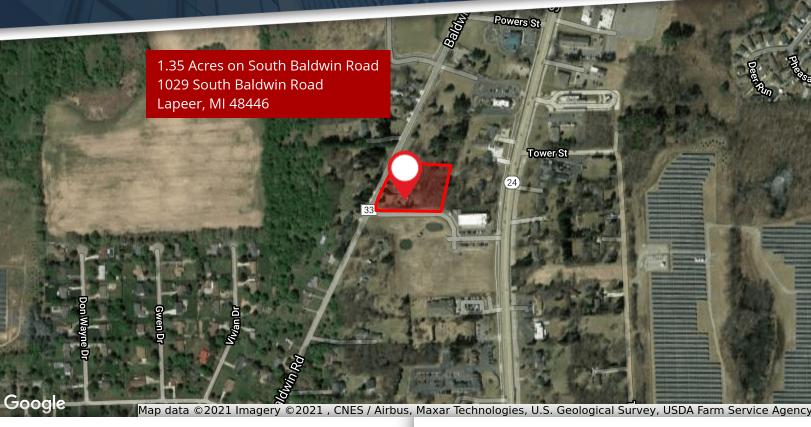

## 1029 SOUTH BALDWIN ROAD

LAPEER, MI 48446

## PROPERTY HIGHLIGHTS:

- 1.35 acres master planned B-1 located in the city of Lapeer
- Currently zoned residential, there is a house on site renting for \$800 per month
- Location is one lot off of Lapeer Rd. and right next to busy Belle Tire which has a curb cut on Baldwin
- Two (2) lots from Taco Bell which also has a curb cut on Baldwin
- · City water and sewer at the road
- Asking price of \$329,000.00