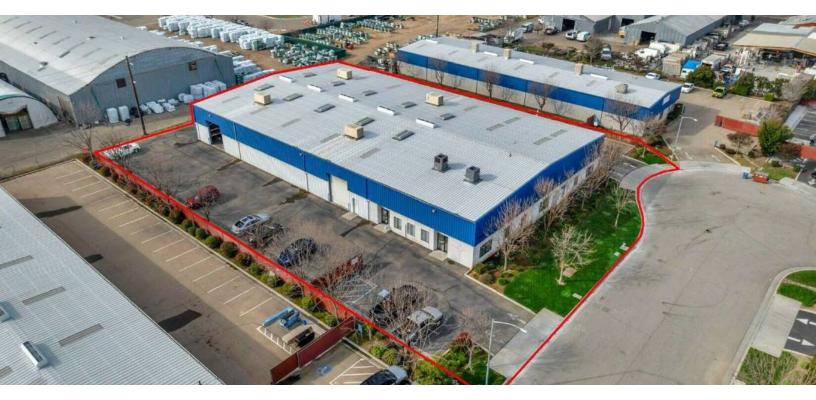

#### **OFFERING SUMMARY**

| Building<br>Size: | 17,474 SF                       |
|-------------------|---------------------------------|
| Office SF:        | 2,400 SF                        |
| Lot Size:         | 44,748 SF                       |
| Price / SF:       | \$142.78                        |
| Year Built:       | 2007                            |
| Zoning:           | IL: Light Industrial            |
| Market:           | Fresno                          |
| Submarket:        | Northeast Fresno                |
| Cross<br>Streets: | Weathermaker Ave & Baker<br>Ave |
| APN:              | 453-080-36                      |

#### **PROPERTY HIGHLIGHTS**

- Recessed Dock | Wrap Around Paved Yard | Semi Access •
- ±17,474 SF Office/Warehouse Building on ±1.05 AC ٠
- 600 Amps, 480 Volt 3 Phase Heavy Industrial Power •
- 20' 6" Clear Height | (4) 12' x 14' Ground Level Rollup Doors •
- Prime Airport Location | Fully Fenced, Paved, & Lit Yard •
- Fully Insulated | Fire Sprinklers Throughout | Flexible Zoning •
- City Utility Services | Semi Turn Around & Pull-Through Capability ۰
- Prime Alternative To New Construction | Move-In Ready
- Fully Insulated w/ Skylights Throughout | ESFR Sprinklers •
- Excellent Access To All Major Freeways CA-168, CA-180, I-5 •
- Ideal Heavy Industrial Distribution/Manufacturing Space
- Quick Freeway Access | Multiple Meters Available | ADA Restrooms
- Within Minutes From Various Corporate Neighbors
- ±2,806 SF Office & ±14,668 SF Warehouse

### **PROPERTY DESCRIPTION**

±17,474 SF freestanding office/warehouse building with a dock on ±1.05 AC of fully-paved wrap around yard with semi access. Consists of a like-new ±14,668 SF warehouse and ±2,806 SF of office that is fully built-out. Features newer LED lights throughout, 20' 6" clear height with only (1) supporting post, (4) oversized rollup doors ( $12' \times 14'$ ), (4) operational swamp coolers, fully insulated warehouse, skylights, full ESFR fire sprinklers, suppressed dock with an existing leveler positioned away from the building, and 2 existing separate electrical meters (with room for a 3rd) providing heavy 600 amp 3-phase power. The office features (2) large reception/open work areas, (4) private offices, & an additional private office with access from the warehouse, server room, conference room, break room & Located near Fresno ADA restrooms. Yosemite International Airport, CA-168 & CA-180 which creates convenient access to all nearby county's. Flexible heavy industrial zoning allows for many uses allowed in this centrally located industrial area. Thrifty and expedient alternative to new construction by avoiding a lengthy construction time delay, land acquisition/fees, and high construction costs.