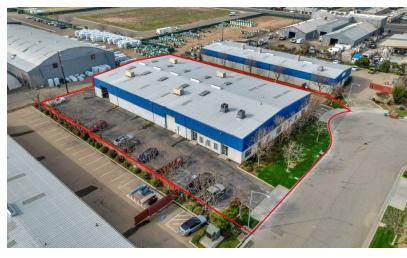

#### **OFFERING SUMMARY**

| Building<br>Size: | 17,474 SF                       |
|-------------------|---------------------------------|
| Office SF:        | 2,400 SF                        |
| Lot Size:         | 44,748 SF                       |
| Price / SF:       | \$142.78                        |
| Year Built:       | 2007                            |
| Zoning:           | IL: Light Industrial            |
| Market:           | Fresno                          |
| Submarket:        | Northeast Fresno                |
| Cross<br>Streets: | Weathermaker Ave & Baker<br>Ave |
| APN:              | 453-080-36                      |

#### **PROPERTY HIGHLIGHTS**

- Recessed Dock | Wrap Around Paved Yard | Semi Access •
- ±17,474 SF Office/Warehouse Building on ±1.05 AC ٠
- 600 Amps, 480 Volt 3 Phase Heavy Industrial Power •
- 20' 6" Clear Height | (4) 12' x 14' Ground Level Rollup Doors •
- Prime Airport Location | Fully Fenced, Paved, & Lit Yard •
- Fully Insulated | Fire Sprinklers Throughout | Flexible Zoning •
- City Utility Services | Semi Turn Around & Pull-Through Capability ۰
- Prime Alternative To New Construction | Move-In Ready
- Fully Insulated w/ Skylights Throughout | ESFR Sprinklers •
- Excellent Access To All Major Freeways CA-168, CA-180, I-5 •
- Ideal Heavy Industrial Distribution/Manufacturing Space
- Quick Freeway Access | Multiple Meters Available | ADA Restrooms
- Within Minutes From Various Corporate Neighbors
- ±2,806 SF Office & ±14,668 SF Warehouse

### **PROPERTY DESCRIPTION**

±17,474 SF freestanding office/warehouse building with a dock on ±1.05 AC of fully-paved wrap around yard with semi access. Consists of a like-new ±14,668 SF warehouse and ±2,806 SF of office that is fully built-out. Features newer LED lights throughout, 20' 6" clear height with only (1) supporting post, (4) oversized rollup doors ( $12' \times 14'$ ), (4) operational swamp coolers, fully insulated warehouse, skylights, full ESFR fire sprinklers, suppressed dock with an existing leveler positioned away from the building, and 2 existing separate electrical meters (with room for a 3rd) providing heavy 600 amp 3-phase power. The office features (2) large reception/open work areas, (4) private offices, & an additional private office with access from the warehouse, server room, conference room, break room & Located near Fresno ADA restrooms. Yosemite International Airport, CA-168 & CA-180 which creates convenient access to all nearby county's. Flexible heavy industrial zoning allows for many uses allowed in this centrally located industrial area. Thrifty and expedient alternative to new construction by avoiding a lengthy construction time delay, land acquisition/fees, and high construction costs.