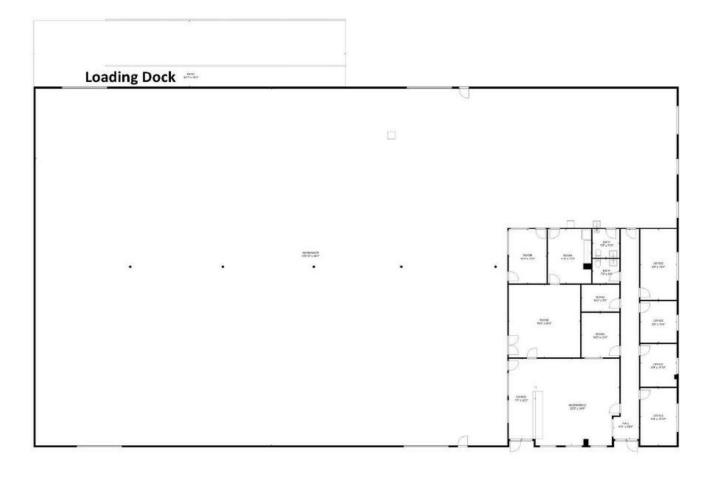

#### **OFFERING SUMMARY**

| Building<br>Size: | 17,474 SF                       |
|-------------------|---------------------------------|
| Office SF:        | 2,400 SF                        |
| Lot Size:         | 44,748 SF                       |
| Price / SF:       | \$142.78                        |
| Year Built:       | 2007                            |
| Zoning:           | IL: Light Industrial            |
| Market:           | Fresno                          |
| Submarket:        | Northeast Fresno                |
| Cross<br>Streets: | Weathermaker Ave & Baker<br>Ave |
| APN:              | 453-080-36                      |

#### **PROPERTY HIGHLIGHTS**

- Recessed Dock | Wrap Around Paved Yard | Semi Access •
- ±17,474 SF Office/Warehouse Building on ±1.05 AC ٠
- 600 Amps, 480 Volt 3 Phase Heavy Industrial Power •
- 20' 6" Clear Height | (4) 12' x 14' Ground Level Rollup Doors •
- Prime Airport Location | Fully Fenced, Paved, & Lit Yard •
- Fully Insulated | Fire Sprinklers Throughout | Flexible Zoning •
- City Utility Services | Semi Turn Around & Pull-Through Capability ۰
- Prime Alternative To New Construction | Move-In Ready
- Fully Insulated w/ Skylights Throughout | ESFR Sprinklers •
- Excellent Access To All Major Freeways CA-168, CA-180, I-5 •
- Ideal Heavy Industrial Distribution/Manufacturing Space
- Quick Freeway Access | Multiple Meters Available | ADA Restrooms
- Within Minutes From Various Corporate Neighbors
- ±2,806 SF Office & ±14,668 SF Warehouse

### **PROPERTY DESCRIPTION**

±17,474 SF freestanding office/warehouse building with a dock on ±1.05 AC of fully-paved wrap around yard with semi access. Consists of a like-new ±14,668 SF warehouse and ±2,806 SF of office that is fully built-out. Features newer LED lights throughout, 20' 6" clear height with only (1) supporting post, (4) oversized rollup doors ( $12' \times 14'$ ), (4) operational swamp coolers, fully insulated warehouse, skylights, full ESFR fire sprinklers, suppressed dock with an existing leveler positioned away from the building, and 2 existing separate electrical meters (with room for a 3rd) providing heavy 600 amp 3-phase power. The office features (2) large reception/open work areas, (4) private offices, & an additional private office with access from the warehouse, server room, conference room, break room & Located near Fresno ADA restrooms. Yosemite International Airport, CA-168 & CA-180 which creates convenient access to all nearby county's. Flexible heavy industrial zoning allows for many uses allowed in this centrally located industrial area. Thrifty and expedient alternative to new construction by avoiding a lengthy construction time delay, land acquisition/fees, and high construction costs.