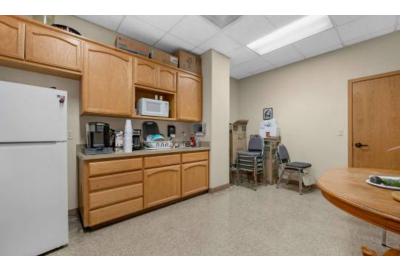

### **PROPERTY DESCRIPTION**

±17,474 SF freestanding office/warehouse building with a dock on ±1.05 AC of fully-paved wrap around yard with semi access. Consists of a like-new ±14,668 SF warehouse and ±2,806 SF of office that is fully built-out. Features newer LED lights throughout, 20' 6" clear height with only (1) supporting post, (4) oversized rollup doors ( $12' \times 14'$ ), (4) operational swamp coolers, fully insulated warehouse, skylights, full ESFR fire sprinklers, suppressed dock with an existing leveler positioned away from the building, and 2 existing separate electrical meters (with room for a 3rd) providing heavy 600 amp 3-phase power. The office features (2) large reception/open work areas, (4) private offices, & an additional private office with access from the warehouse, server room, conference room, break room & Located near Fresno ADA restrooms. Yosemite International Airport, CA-168 & CA-180 which creates convenient access to all nearby county's. Flexible heavy industrial zoning allows for many uses allowed in this centrally located industrial area. Thrifty and expedient alternative to new construction by avoiding a lengthy construction time delay, land acquisition/fees, and high construction costs.