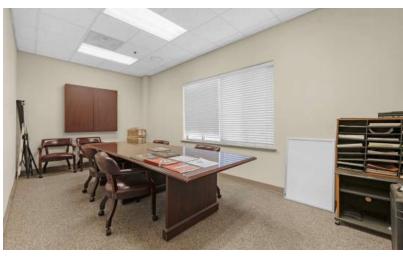

### **PROPERTY DESCRIPTION**

±17,474 SF freestanding office/warehouse building with a dock on ±1.05 AC of fully-paved wrap around yard with semi access. Consists of a like-new ±14,668 SF warehouse and ±2,806 SF of office that is fully built-out. Features newer LED lights throughout, 20' 6" clear height with only (1) supporting post, (4) oversized rollup doors ( $12' \times 14'$ ), (4) operational swamp coolers, fully insulated warehouse, skylights, full ESFR fire sprinklers, suppressed dock with an existing leveler positioned away from the building, and 2 existing separate electrical meters (with room for a 3rd) providing heavy 600 amp 3-phase power. The office features (2) large reception/open work areas, (4) private offices, & an additional private office with access from the warehouse, server room, conference room, break room & Located near Fresno ADA restrooms. Yosemite International Airport, CA-168 & CA-180 which creates convenient access to all nearby county's. Flexible heavy industrial zoning allows for many uses allowed in this centrally located industrial area. Thrifty and expedient alternative to new construction by avoiding a lengthy construction time delay, land acquisition/fees, and high construction costs.