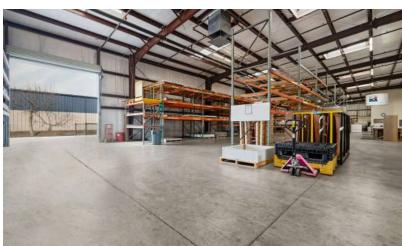

#### **PROPERTY HIGHLIGHTS**

- Recessed Dock | Wrap Around Paved Yard | Semi Access •
- ±17,474 SF Office/Warehouse Building on ±1.05 AC ٠
- 600 Amps, 480 Volt 3 Phase Heavy Industrial Power •
- 20' 6" Clear Height | (4) 12' x 14' Ground Level Rollup Doors •
- Prime Airport Location | Fully Fenced, Paved, & Lit Yard •
- Fully Insulated | Fire Sprinklers Throughout | Flexible Zoning •
- City Utility Services | Semi Turn Around & Pull-Through Capability ۰
- Prime Alternative To New Construction | Move-In Ready
- Fully Insulated w/ Skylights Throughout | ESFR Sprinklers •
- Excellent Access To All Major Freeways CA-168, CA-180, I-5 •
- Ideal Heavy Industrial Distribution/Manufacturing Space
- Quick Freeway Access | Multiple Meters Available | ADA Restrooms
- Within Minutes From Various Corporate Neighbors
- ±2,806 SF Office & ±14,668 SF Warehouse

### **PROPERTY DESCRIPTION**

±17,474 SF freestanding office/warehouse building with a dock on ±1.05 AC of fully-paved wrap around yard with semi access. Consists of a like-new ±14,668 SF warehouse and ±2,806 SF of office that is fully built-out. Features newer LED lights throughout, 20' 6" clear height with only (1) supporting post, (4) oversized rollup doors ( $12' \times 14'$ ), (4) operational swamp coolers, fully insulated warehouse, skylights, full ESFR fire sprinklers, suppressed dock with an existing leveler positioned away from the building, and 2 existing separate electrical meters (with room for a 3rd) providing heavy 600 amp 3-phase power. The office features (2) large reception/open work areas, (4) private offices, & an additional private office with access from the warehouse, server room, conference room, break room & Located near Fresno ADA restrooms. Yosemite International Airport, CA-168 & CA-180 which creates convenient access to all nearby county's. Flexible heavy industrial zoning allows for many uses allowed in this centrally located industrial area. Thrifty and expedient alternative to new construction by avoiding a lengthy construction time delay, land acquisition/fees, and high construction costs.