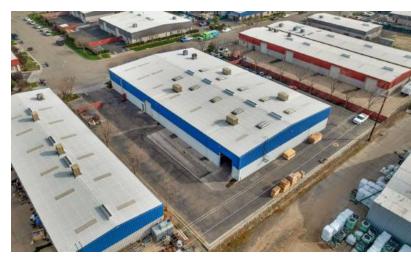

#### **OFFERING SUMMARY**

| Building<br>Size: | 17,474 SF                       |
|-------------------|---------------------------------|
| Office SF:        | 2,400 SF                        |
| Lot Size:         | 44,748 SF                       |
| Price / SF:       | \$142.78                        |
| Year Built:       | 2007                            |
| Zoning:           | IL: Light Industrial            |
| Market:           | Fresno                          |
| Submarket:        | Northeast Fresno                |
| Cross<br>Streets: | Weathermaker Ave & Baker<br>Ave |
| APN:              | 453-080-36                      |

#### **PROPERTY HIGHLIGHTS**

- Recessed Dock | Wrap Around Paved Yard | Semi Access •
- ±17,474 SF Office/Warehouse Building on ±1.05 AC ٠
- 600 Amps, 480 Volt 3 Phase Heavy Industrial Power •
- 20' 6" Clear Height | (4) 12' x 14' Ground Level Rollup Doors •
- Prime Airport Location | Fully Fenced, Paved, & Lit Yard •
- Fully Insulated | Fire Sprinklers Throughout | Flexible Zoning •
- City Utility Services | Semi Turn Around & Pull-Through Capability ۰
- Prime Alternative To New Construction | Move-In Ready
- Fully Insulated w/ Skylights Throughout | ESFR Sprinklers •
- Excellent Access To All Major Freeways CA-168, CA-180, I-5 •
- Ideal Heavy Industrial Distribution/Manufacturing Space
- Quick Freeway Access | Multiple Meters Available | ADA Restrooms
- Within Minutes From Various Corporate Neighbors
- ±2,806 SF Office & ±14,668 SF Warehouse

### **PROPERTY DESCRIPTION**

±17,474 SF freestanding office/warehouse building with a dock on ±1.05 AC of fully-paved wrap around yard with semi access. Consists of a like-new ±14,668 SF warehouse and ±2,806 SF of office that is fully built-out. Features newer LED lights throughout, 20' 6" clear height with only (1) supporting post, (4) oversized rollup doors ( $12' \times 14'$ ), (4) operational swamp coolers, fully insulated warehouse, skylights, full ESFR fire sprinklers, suppressed dock with an existing leveler positioned away from the building, and 2 existing separate electrical meters (with room for a 3rd) providing heavy 600 amp 3-phase power. The office features (2) large reception/open work areas, (4) private offices, & an additional private office with access from the warehouse, server room, conference room, break room & Located near Fresno ADA restrooms. Yosemite International Airport, CA-168 & CA-180 which creates convenient access to all nearby county's. Flexible heavy industrial zoning allows for many uses allowed in this centrally located industrial area. Thrifty and expedient alternative to new construction by avoiding a lengthy construction time delay, land acquisition/fees, and high construction costs.