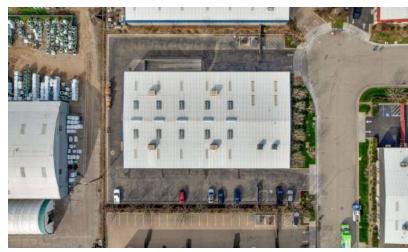

#### **OFFERING SUMMARY**

| Building<br>Size: | 17,474 SF                       |
|-------------------|---------------------------------|
| Office SF:        | 2,400 SF                        |
| Lot Size:         | 44,748 SF                       |
| Price / SF:       | \$142.78                        |
| Year Built:       | 2007                            |
| Zoning:           | IL: Light Industrial            |
| Market:           | Fresno                          |
| Submarket:        | Northeast Fresno                |
| Cross<br>Streets: | Weathermaker Ave & Baker<br>Ave |
| APN:              | 453-080-36                      |

#### **PROPERTY HIGHLIGHTS**

- Recessed Dock | Wrap Around Paved Yard | Semi Access •
- ±17,474 SF Office/Warehouse Building on ±1.05 AC ٠
- 600 Amps, 480 Volt 3 Phase Heavy Industrial Power •
- 20' 6" Clear Height | (4) 12' x 14' Ground Level Rollup Doors •
- Prime Airport Location | Fully Fenced, Paved, & Lit Yard •
- Fully Insulated | Fire Sprinklers Throughout | Flexible Zoning •
- City Utility Services | Semi Turn Around & Pull-Through Capability ۰
- Prime Alternative To New Construction | Move-In Ready
- Fully Insulated w/ Skylights Throughout | ESFR Sprinklers •
- Excellent Access To All Major Freeways CA-168, CA-180, I-5 •
- Ideal Heavy Industrial Distribution/Manufacturing Space
- Quick Freeway Access | Multiple Meters Available | ADA Restrooms
- Within Minutes From Various Corporate Neighbors
- ±2,806 SF Office & ±14,668 SF Warehouse

### **PROPERTY DESCRIPTION**

±17,474 SF freestanding office/warehouse building with a dock on ±1.05 AC of fully-paved wrap around yard with semi access. Consists of a like-new ±14,668 SF warehouse and ±2,806 SF of office that is fully built-out. Features newer LED lights throughout, 20' 6" clear height with only (1) supporting post, (4) oversized rollup doors ( $12' \times 14'$ ), (4) operational swamp coolers, fully insulated warehouse, skylights, full ESFR fire sprinklers, suppressed dock with an existing leveler positioned away from the building, and 2 existing separate electrical meters (with room for a 3rd) providing heavy 600 amp 3-phase power. The office features (2) large reception/open work areas, (4) private offices, & an additional private office with access from the warehouse, server room, conference room, break room & Located near Fresno ADA restrooms. Yosemite International Airport, CA-168 & CA-180 which creates convenient access to all nearby county's. Flexible heavy industrial zoning allows for many uses allowed in this centrally located industrial area. Thrifty and expedient alternative to new construction by avoiding a lengthy construction time delay, land acquisition/fees, and high construction costs.