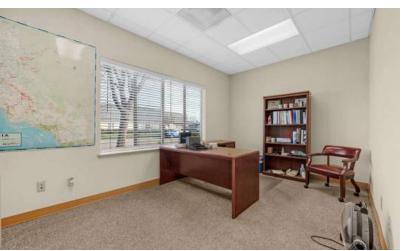

### **PROPERTY DESCRIPTION**

±17,474 SF freestanding office/warehouse building with a dock on ±1.05 AC of fully-paved wrap around yard with semi access. Consists of a like-new ±14,668 SF warehouse and ±2,806 SF of office that is fully built-out. Features newer LED lights throughout, 20' 6" clear height with only (1) supporting post, (4) oversized rollup doors ( $12' \times 14'$ ), (4) operational swamp coolers, fully insulated warehouse, skylights, full ESFR fire sprinklers, suppressed dock with an existing leveler positioned away from the building, and 2 existing separate electrical meters (with room for a 3rd) providing heavy 600 amp 3-phase power. The office features (2) large reception/open work areas, (4) private offices, & an additional private office with access from the warehouse, server room, conference room, break room & Located near Fresno ADA restrooms. Yosemite International Airport, CA-168 & CA-180 which creates convenient access to all nearby county's. Flexible heavy industrial zoning allows for many uses allowed in this centrally located industrial area. Thrifty and expedient alternative to new construction by avoiding a lengthy construction time delay, land acquisition/fees, and high construction costs.