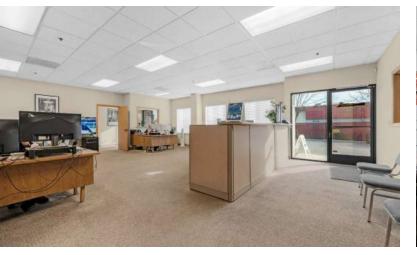

### **PROPERTY DESCRIPTION**

±17,474 SF freestanding office/warehouse building with a dock on ±1.05 AC of fully-paved wrap around yard with semi access. Consists of a like-new ±14,668 SF warehouse and ±2,806 SF of office that is fully built-out. Features newer LED lights throughout, 20' 6" clear height with only (1) supporting post, (4) oversized rollup doors ( $12' \times 14'$ ), (4) operational swamp coolers, fully insulated warehouse, skylights, full ESFR fire sprinklers, suppressed dock with an existing leveler positioned away from the building, and 2 existing separate electrical meters (with room for a 3rd) providing heavy 600 amp 3-phase power. The office features (2) large reception/open work areas, (4) private offices, & an additional private office with access from the warehouse, server room, conference room, break room & Located near Fresno ADA restrooms. Yosemite International Airport, CA-168 & CA-180 which creates convenient access to all nearby county's. Flexible heavy industrial zoning allows for many uses allowed in this centrally located industrial area. Thrifty and expedient alternative to new construction by avoiding a lengthy construction time delay, land acquisition/fees, and high construction costs.