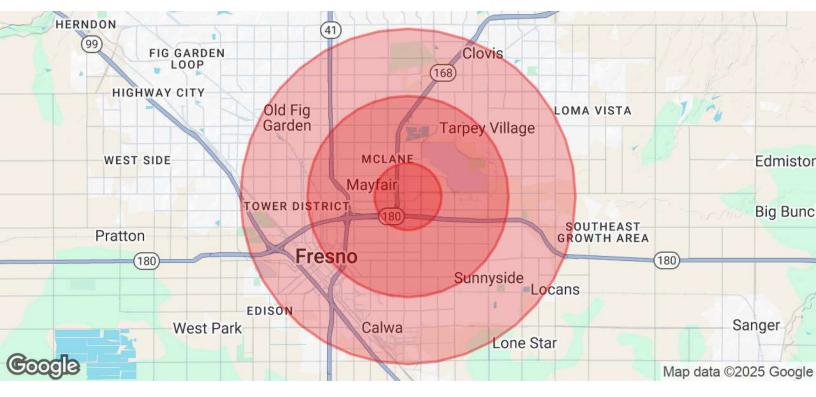

| POPULATION           | 1 MILE | 3 MILES | 5 MILES |
|----------------------|--------|---------|---------|
| Total Population     | 21,275 | 175,183 | 386,873 |
| Average Age          | 33     | 34      | 35      |
| Average Age (Male)   | 33     | 34      | 34      |
| Average Age (Female) | 33     | 35      | 36      |

| 1 MILE    | 3 MILES                                                | 5 MILES                                                                           |
|-----------|--------------------------------------------------------|-----------------------------------------------------------------------------------|
| 5,935     | 53,753                                                 | 123,890                                                                           |
| 3.6       | 3.3                                                    | 3.1                                                                               |
| \$58,842  | \$62,168                                               | \$74,932                                                                          |
| \$259,293 | \$277,831                                              | \$332,740                                                                         |
| 1 MILE    | 3 MILES                                                | 5 MILES                                                                           |
| 66.4%     | 65.5%                                                  | 58.2%                                                                             |
|           | 5,935<br>3.6<br>\$58,842<br>\$259,293<br><b>1 MILE</b> | 5,935 53,753   3.6 3.3   \$58,842 \$62,168   \$259,293 \$277,831   1 MILE 3 MILES |