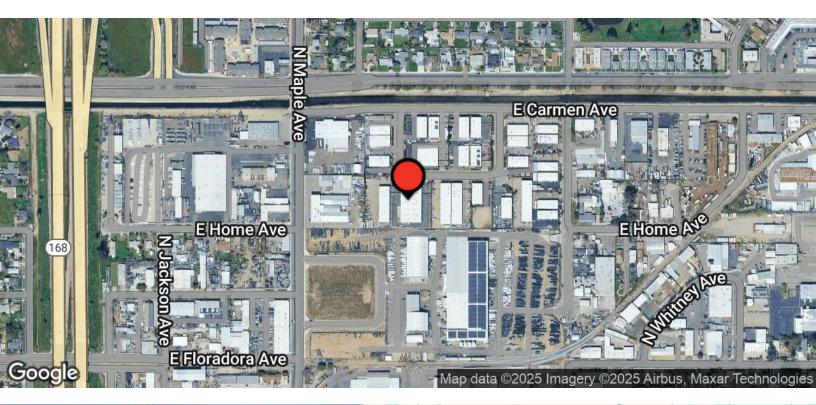

### LOCATION DESCRIPTION

This property is located east of Maple Ave, south of McKinley Ave, west of Chestnut Ave, & north of Olive Ave in Fresno, CA. Situated near major transportation arteries, this area provides easy access to the Fresno Yosemite International Airport and the Highway 180 corridor, ideal for businesses with logistics and distribution needs. Surrounded by a dynamic mix of local businesses and just a short drive from retail and dining options, this prime location offers convenience and connectivity for both employees and customers.