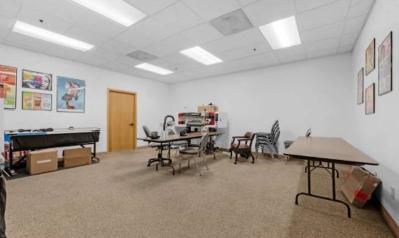

### **PROPERTY DESCRIPTION**

±17,474 SF freestanding office/warehouse building with a dock on ±1.05 AC of fully-paved wrap around yard with semi access. Consists of a like-new ±14,668 SF warehouse and ±2,806 SF of office that is fully built-out. Features newer LED lights throughout, 20' 6" clear height with only (1) supporting post, (4) oversized rollup doors ( $12' \times 14'$ ), (4) operational swamp coolers, fully insulated warehouse, skylights, full ESFR fire sprinklers, suppressed dock with an existing leveler positioned away from the building, and 2 existing separate electrical meters (with room for a 3rd) providing heavy 600 amp 3-phase power. The office features (2) large reception/open work areas, (4) private offices, & an additional private office with access from the warehouse, server room, conference room, break room & Located near Fresno ADA restrooms. Yosemite International Airport, CA-168 & CA-180 which creates convenient access to all nearby county's. Flexible heavy industrial zoning allows for many uses allowed in this centrally located industrial area. Thrifty and expedient alternative to new construction by avoiding a lengthy construction time delay, land acquisition/fees, and high construction costs.