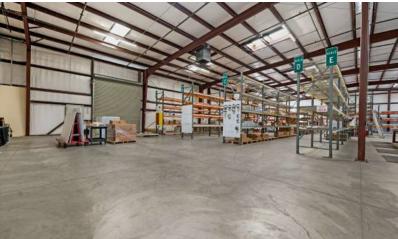

#### **PROPERTY HIGHLIGHTS**

- Recessed Dock | Wrap Around Paved Yard | Semi Access •
- ±17,474 SF Office/Warehouse Building on ±1.05 AC ٠
- 600 Amps, 480 Volt 3 Phase Heavy Industrial Power •
- 20' 6" Clear Height | (4) 12' x 14' Ground Level Rollup Doors •
- Prime Airport Location | Fully Fenced, Paved, & Lit Yard •
- Fully Insulated | Fire Sprinklers Throughout | Flexible Zoning •
- City Utility Services | Semi Turn Around & Pull-Through Capability ۰
- Prime Alternative To New Construction | Move-In Ready
- Fully Insulated w/ Skylights Throughout | ESFR Sprinklers •
- Excellent Access To All Major Freeways CA-168, CA-180, I-5 •
- Ideal Heavy Industrial Distribution/Manufacturing Space
- Quick Freeway Access | Multiple Meters Available | ADA Restrooms
- Within Minutes From Various Corporate Neighbors
- ±2,806 SF Office & ±14,668 SF Warehouse

### **PROPERTY DESCRIPTION**

±17,474 SF freestanding office/warehouse building with a dock on ±1.05 AC of fully-paved wrap around yard with semi access. Consists of a like-new ±14,668 SF warehouse and ±2,806 SF of office that is fully built-out. Features newer LED lights throughout, 20' 6" clear height with only (1) supporting post, (4) oversized rollup doors ( $12' \times 14'$ ), (4) operational swamp coolers, fully insulated warehouse, skylights, full ESFR fire sprinklers, suppressed dock with an existing leveler positioned away from the building, and 2 existing separate electrical meters (with room for a 3rd) providing heavy 600 amp 3-phase power. The office features (2) large reception/open work areas, (4) private offices, & an additional private office with access from the warehouse, server room, conference room, break room & Located near Fresno ADA restrooms. Yosemite International Airport, CA-168 & CA-180 which creates convenient access to all nearby county's. Flexible heavy industrial zoning allows for many uses allowed in this centrally located industrial area. Thrifty and expedient alternative to new construction by avoiding a lengthy construction time delay, land acquisition/fees, and high construction costs.