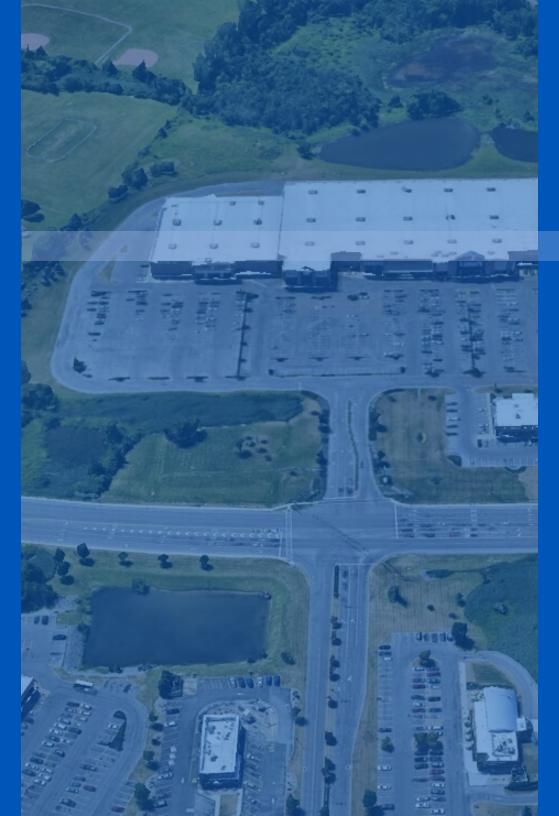

#### **PROPERTY HIGHLIGHTS**

- Pad site to Lowe's & Hobby Lobby anchored center in the Town of Liverpool.
- Exposure to Route 31 with more than 26,000 cars per day.
- · Ground Lease or Build To Suit
- The Town of Liverpool is located in the northwest quadrant of the Syracuse DMA.
- Micron has announced a \$100 billion investment in the Town of Clay. In 2024, construction is anticipated to start on Phase I.
- The Micron plant will be located on Route 31, 4.5 miles east of the site.

### **OFFERING SUMMARY**

| LEASE RATE   | Call for Information |
|--------------|----------------------|
| AVAILABLE SF | Up to 3,000 SF       |
| LOT SIZE     | 0.57 Acres           |