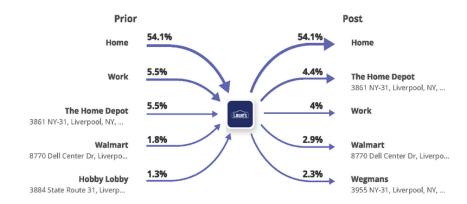

cipated to start on Phase I.
- The Micron plant will be located on Route 31, 4.5 miles east of the site.

### **OFFERING SUMMARY**

| LEASE RATE   | Call for Information |
|--------------|----------------------|
| AVAILABLE SF | Up to 3,000 SF       |
| LOT SIZE     | 0.57 Acres           |

## **DEMOGRAPHICS**

#### **TOTAL POPULATION**

| 1 MILE               | 3 MILES | <b>5 MILES</b> |
|----------------------|---------|----------------|
| 6,484                | 29,544  | 69,660         |
| DAVTIME DODLII ATION |         |                |

DAYTIME POPULATION

**1 MILE 3 MILES 5 MILES** 3,534 9,328 24,428

**MEDIAN HH INCOME** 

**1 MILE 3 MILES 5 MILES** \$83,538 \$86,729 \$80,342









Architects

LOT 2 - NY 31



1" = 40'-0"

Job#

LIVERPOOL, NY 13090





## **VISITOR JOURNEY**



## **HOURLY VISITS**



## LENGTH OF STAY







3884 STATE ROUTE 31 | LIVERPOOL, NY

## VACANT COMMERCIAL LAND

OWNED & OPERATED BY AGREE REALTY | FOR LEASE

SHANNON OLDER 518.785.8200 SOLDER@ATLANTICRETAIL.COM



ALBANY 15A CENTURY HILL DRIVE LATHAM, NY 12110 518.785.8200

ATLANTA
BOSTON
CHARLOTTE
LOS ANGELES
NEW YORK CITY
ORLANDO
PITTSBURGH
WEST PALM BEACH

#### WWW.ATLANTICRETAIL.COM

in Linkedin.com/company/atlantic-retail-properties

O INSTAGRAM.COM/ATLANTIC\_RETAIL

REALTY CHAILINKS

© ATLANTIC RETAIL 2023 The information above has been obtained from sources believed reliable. While we do not doubt its accuracy, we have not verified it and make no guarantee, warranty or representation about it.