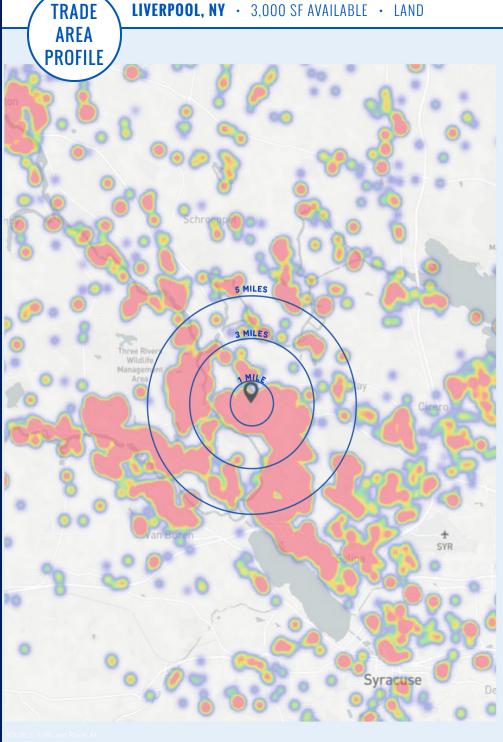

## **DEMOGRAPHICS**

#### **TOTAL POPULATION**

| 1 MILE               | 3 MILES | <b>5 MILES</b> |
|----------------------|---------|----------------|
| 6,484                | 29,544  | 69,660         |
| DAVTIME DODLII ATION |         |                |

DAYTIME POPULATION

**1 MILE 3 MILES 5 MILES** 3,534 9,328 24,428

**MEDIAN HH INCOME** 

**1 MILE 3 MILES 5 MILES** \$83,538 \$86,729 \$80,342

Architects

LOT 2 - NY 31

1" = 40'-0"

Job#