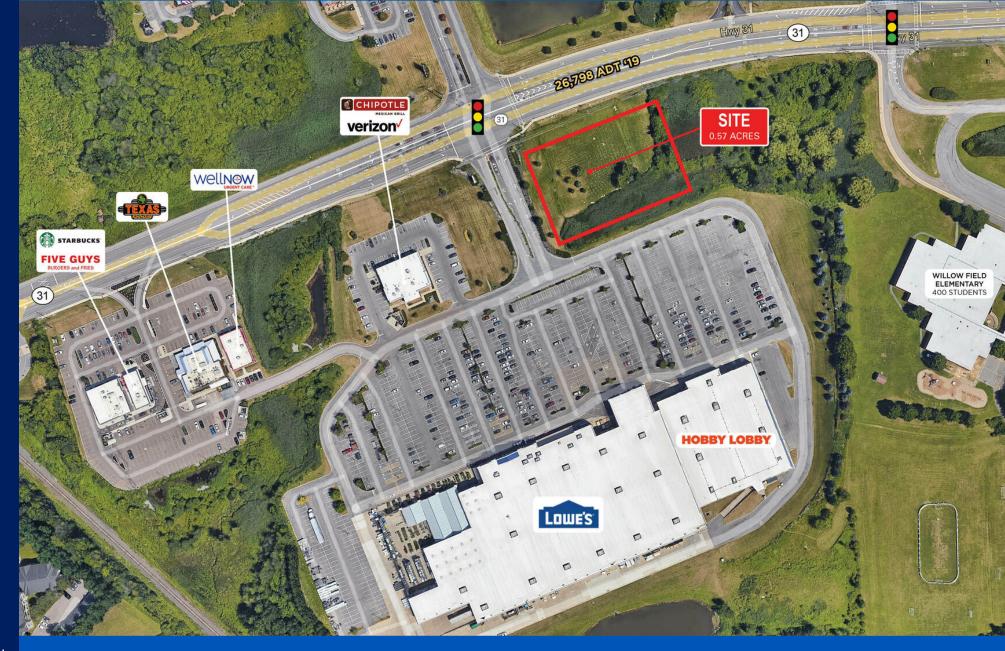

#### **PROPERTY HIGHLIGHTS**

- Pad site to Lowe's & Hobby Lobby anchored center in the Town of Liverpool.
- Exposure to Route 31 with more than 26,000 cars per day.
- · Ground Lease or Build To Suit
- The Town of Liverpool is located in the northwest quadrant of the Syracuse DMA.
- Micron has announced a \$100 billion investment in the Town of Clay. In 2024, construction is anticipated to start on Phase I.
- The Micron plant will be located on Route 31, 4.5 miles east of the site.

### **OFFERING SUMMARY**

| LEASE RATE   | Call for Information |
|--------------|----------------------|
| AVAILABLE SF | Up to 3,000 SF       |
| LOT SIZE     | 0.57 Acres           |