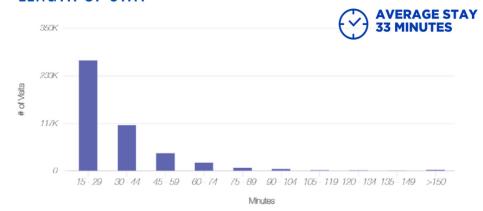

nt will be located on Route 31, 4.5 miles east of the site.

### **OFFERING SUMMARY**

| LEASE RATE   | Call for Information |
|--------------|----------------------|
| AVAILABLE SF | Up to 3,000 SF       |
| LOT SIZE     | 0.57 Acres           |

## **DEMOGRAPHICS**

#### **TOTAL POPULATION**

| 1 MILE               | 3 MILES | <b>5 MILES</b> |
|----------------------|---------|----------------|
| 6,484                | 29,544  | 69,660         |
| DAVTIME DODLII ATION |         |                |

DAYTIME POPULATION

**1 MILE 3 MILES 5 MILES** 3,534 9,328 24,428

**MEDIAN HH INCOME** 

**1 MILE 3 MILES 5 MILES** \$83,538 \$86,729 \$80,342









Architects

LOT 2 - NY 31



1" = 40'-0"

Job#

LIVERPOOL, NY 13090





## **VISITOR JOURNEY**



## **HOURLY VISITS**



## LENGTH OF STAY







3884 STATE ROUTE 31 | LIVERPOOL, NY

## VACANT COMMERCIAL LAND

OWNED & OPERATED BY AGREE REALTY | FOR LEASE

SHANNON OLDER 518.785.8200 SOLDER@ATLANTICRETAIL.COM



ALBANY 15A CENTURY HILL DRIVE LATHAM, NY 12110 518.785.8200

ATLANTA
BOSTON
CHARLOTTE
LOS ANGELES
NEW YORK CITY
ORLANDO
PITTSBURGH
WEST PALM BEACH

#### WWW.ATLANTICRETAIL.COM

in Linkedin.com/company/atlantic-retail-properties

O INSTAGRAM.COM/ATLANTIC\_RETAIL

REALTY CHAILINKS

© ATLANTIC RETAIL 2023 The information above has been obtained from sources believed reliable. While we do not doubt its accuracy, we have not verified it and make no guarantee, warranty or representation about it.