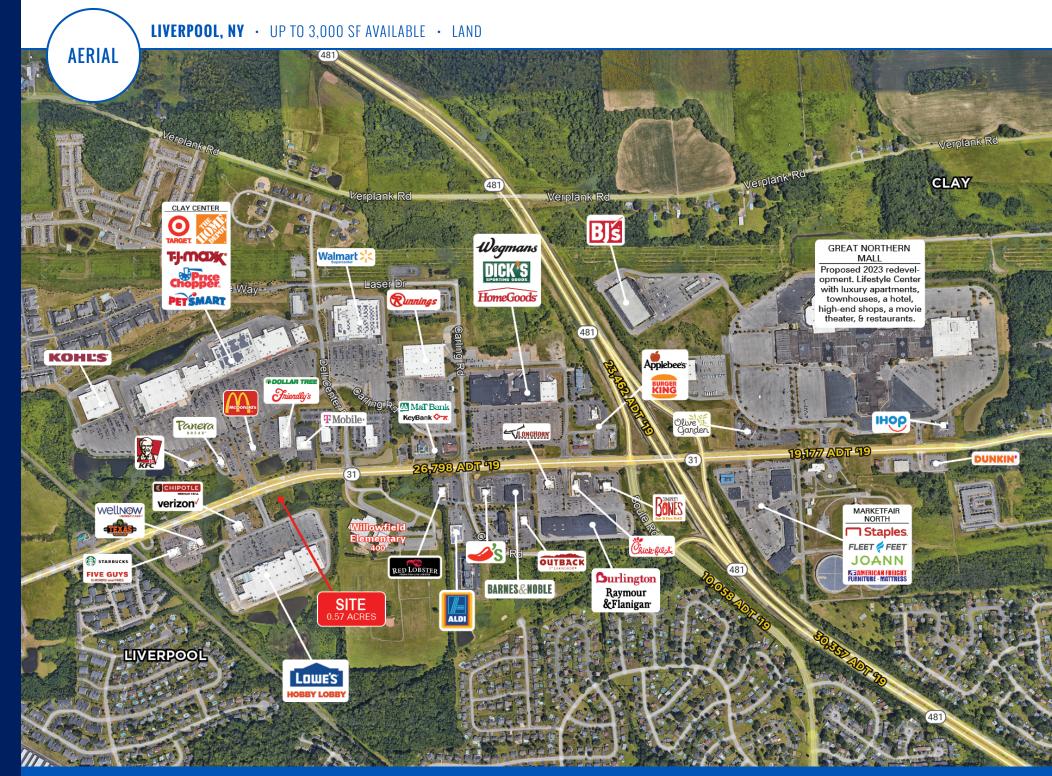

#### **PROPERTY HIGHLIGHTS**

- Pad site to Lowe's & Hobby Lobby anchored center in the Town of Liverpool.
- Exposure to Route 31 with more than 26,000 cars per day.
- · Ground Lease or Build To Suit
- The Town of Liverpool is located in the northwest quadrant of the Syracuse DMA.
- Micron has announced a \$100 billion investment in the Town of Clay. In 2024, construction is anticipated to start on Phase I.
- The Micron plant will be located on Route 31, 4.5 miles east of the site.

### **OFFERING SUMMARY**

| LEASE RATE   | Call for Information |
|--------------|----------------------|
| AVAILABLE SF | Up to 3,000 SF       |
| LOT SIZE     | 0.57 Acres           |