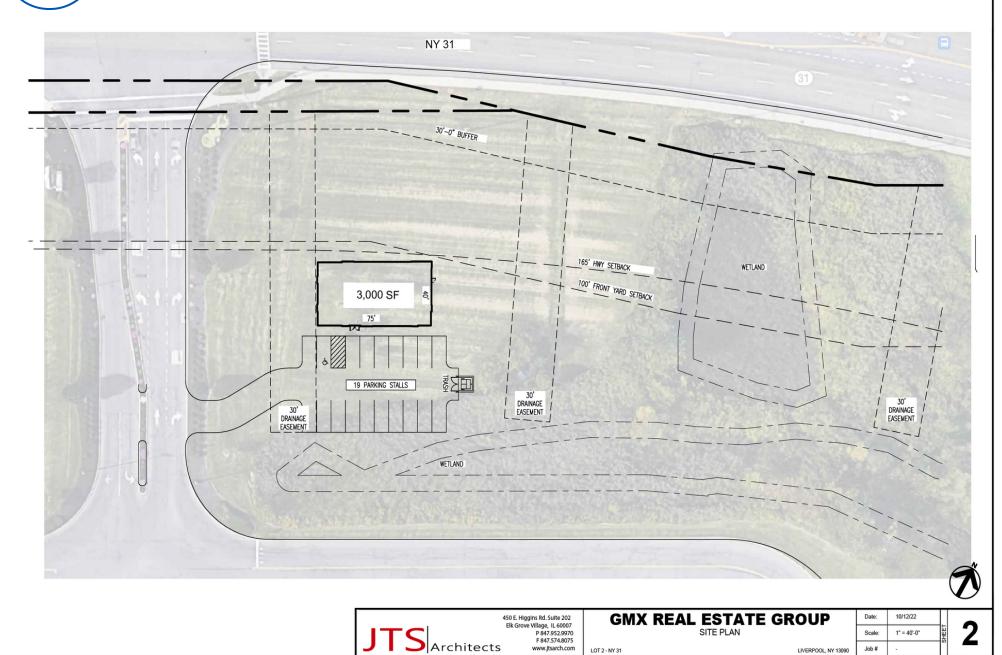

### **OFFERING SUMMARY**

| LEASE RATE   | Call for Information |
|--------------|----------------------|
| AVAILABLE SF | Up to 3,000 SF       |
| LOT SIZE     | 0.57 Acres           |

DAYTIME POPULATION

**1 MILE 3 MILES 5 MILES** 3,534 9,328 24,428

**MEDIAN HH INCOME** 

**1 MILE 3 MILES 5 MILES** \$83,538 \$86,729 \$80,342

Architects

LOT 2 - NY 31

1" = 40'-0"

Job#

LIVERPOOL, NY 13090