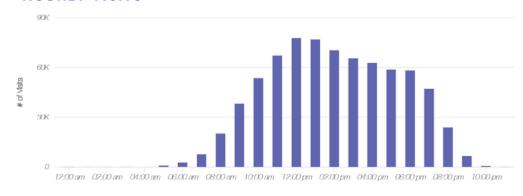

e I.
- The Micron plant will be located on Route 31, 4.5 miles east of the site.

### **OFFERING SUMMARY**

| LEASE RATE   | Call for Information |
|--------------|----------------------|
| AVAILABLE SF | Up to 3,000 SF       |
| LOT SIZE     | 0.57 Acres           |

## **DEMOGRAPHICS**

#### **TOTAL POPULATION**

| 1 MILE               | 3 MILES | <b>5 MILES</b> |
|----------------------|---------|----------------|
| 6,484                | 29,544  | 69,660         |
| DAVTIME DODLII ATION |         |                |

DAYTIME POPULATION

**1 MILE 3 MILES 5 MILES** 3,534 9,328 24,428

**MEDIAN HH INCOME** 

**1 MILE 3 MILES 5 MILES** \$83,538 \$86,729 \$80,342









Architects

LOT 2 - NY 31



1" = 40'-0"

Job#

LIVERPOOL, NY 13090





## **VISITOR JOURNEY**



## **HOURLY VISITS**



## LENGTH OF STAY







3884 STATE ROUTE 31 | LIVERPOOL, NY

## VACANT COMMERCIAL LAND

OWNED & OPERATED BY AGREE REALTY | FOR LEASE

SHANNON OLDER 518.785.8200 SOLDER@ATLANTICRETAIL.COM



ALBANY 15A CENTURY HILL DRIVE LATHAM, NY 12110 518.785.8200

ATLANTA
BOSTON
CHARLOTTE
LOS ANGELES
NEW YORK CITY
ORLANDO
PITTSBURGH
WEST PALM BEACH

#### WWW.ATLANTICRETAIL.COM

in Linkedin.com/company/atlantic-retail-properties

O INSTAGRAM.COM/ATLANTIC\_RETAIL

REALTY CHAILINKS

© ATLANTIC RETAIL 2023 The information above has been obtained from sources believed reliable. While we do not doubt its accuracy, we have not verified it and make no guarantee, warranty or representation about it.