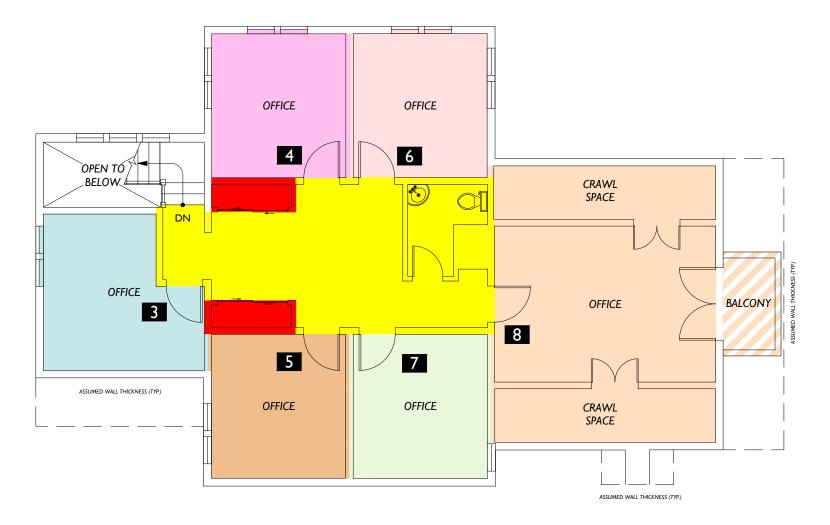

| Floor Summary         | SQ. FT.  | Suite #  | Occupant<br>Area | Rentable<br>Area |
|-----------------------|----------|----------|------------------|------------------|
| Total Rentable Area   | 2,865.61 | Suite 3  | 153.60           | 372.67           |
| Total Occupant Area   | 1,181.08 | Suite 4  | 139.41           | 338.24           |
| Load Factor           | 2.426259 | Suite 5  | 138.63           | 336.35           |
|                       |          | Suite 6  | 139.54           | 338.56           |
| Floor Service Area    | 299.17   | Suite 7  | 140.47           | 340.82           |
| Building Service Area | 41.89    | Suite 8* | 469.43           | 1,138.96         |

Area Analysis performed in accordance with ANSI/BOMA Z65.1 - 2017 Method A Standard. \*Area includes a Limited Headspace Area (186.79 sq. ft.)

2DFLOORPLANS.COM

600 NW Gilman Blvd. Suite E Issaquah, WA 98027 425-677-7511