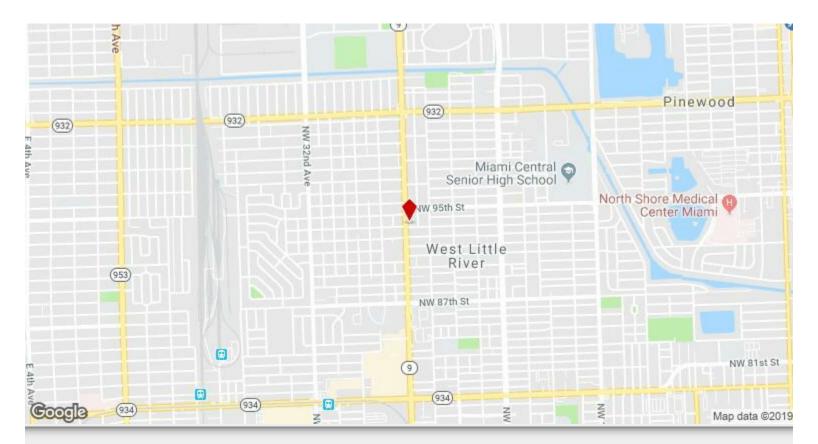

## 9333 NW 27th Ave

9333 NW 27th Ave, Miami, FL 33147

#### 9333 NW 27th Ave

\$975,000

ONE Sotheby's International Realty commercial division is proud to present the following exclusive listing. The property consists of 2 folios totaling 30,000 SF of land with a 2,041 SF building currently used as retail used car dealership. Property is on the corner of NW 27 ave and 93 Terrance. AADT 42,500 daily traffic count. If purchased as an investment the buyer would immediately get an 6.6% CAP rate, however for the redevelopment buyer property has a kick-out clause if it exchanges ownership.

#### 9333 NW 27th Ave, Miami, FL 33147

ONE Sotheby's International Realty commercial division is proud to present the following exclusive listing. The property consists of 2 folios totaling 30,000 SF of land with a 2,041 SF building currently used as retail used car dealership. Property is on the corner of NW 27 ave and 93 Terrance. AADT 42,500 daily traffic count. If purchased as an investment the buyer would immediately get an 6.6% CAP rate, however for the redevelopment buyer property has a kick-out clause if it exchanges ownership.