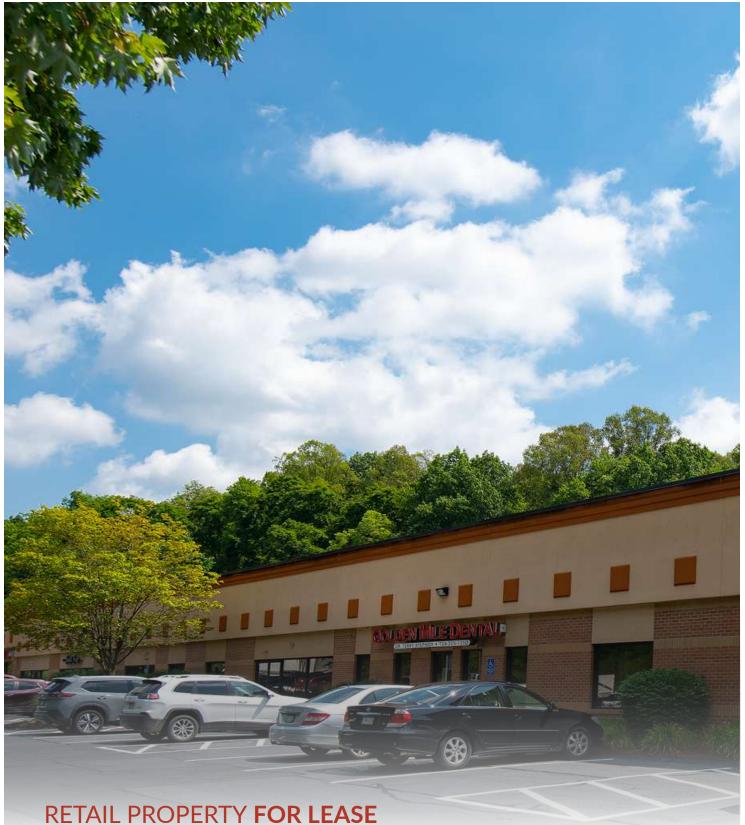

# PLUM RIDGE CENTER

#### **RETAIL PROPERTY FOR LEASE**

#### LOCATION DESCRIPTION

Prime retail space located on high traffic retail corridor of Route 286 Within minutes to Murrysville, Plum and Monroeville Easy access to PA Turnpike, 376 Parkway East, Route 380, & Route 66

#### **PROPERTY HIGHLIGHTS**

- Zoned HC (Highway Commercial)
- Retail Plaza
- Located on the border of Allegheny & Westmoreland Counties
- Easy access to PA Turnpike & 376 Parkway East ٠
- Located along Route 286 ٠
- Healthy tenant mix