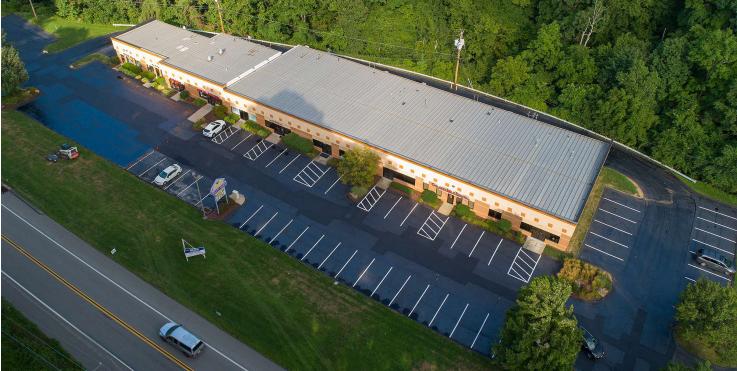

### **RETAIL PROPERTY FOR LEASE**

| POPULATION           | 1 MILE    | 3 MILES   | 5 MILES   |
|----------------------|-----------|-----------|-----------|
| Total Population     | 5,667     | 28,806    | 60,720    |
| Average Age          | 41.6      | 43.3      | 44.2      |
| Average Age (Male)   | 39.5      | 41.7      | 42.5      |
| Average Age (Female) | 42.7      | 44.1      | 45.3      |
| HOUSEHOLDS & INCOME  | 1 MILE    | 3 MILES   | 5 MILES   |
| Total Households     | 2,170     | 11,298    | 24,082    |
| # of Persons per HH  | 2.6       | 2.5       | 2.5       |
| Average HH Income    | \$79,555  | \$82,848  | \$82,093  |
| Average House Value  | \$156,988 | \$171,552 | \$180,313 |