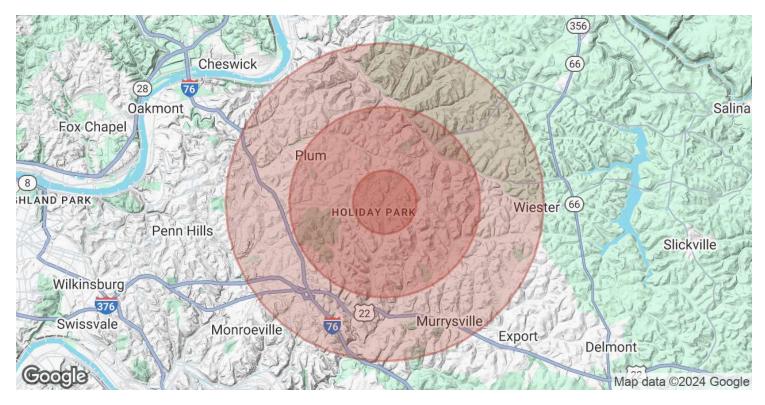

| DEMOGRAPHICS      | 1 MILE   | 3 MILES  | 5 MILES  |
|-------------------|----------|----------|----------|
| Total Households  | 2,170    | 11,298   | 24,082   |
| Total Population  | 5,667    | 28,806   | 60,720   |
| Average HH Income | \$79,555 | \$82,848 | \$82,093 |

### **RETAIL PROPERTY FOR LEASE**

| POPULATION           | 1 MILE    | 3 MILES   | 5 MILES   |
|----------------------|-----------|-----------|-----------|
| Total Population     | 5,667     | 28,806    | 60,720    |
| Average Age          | 41.6      | 43.3      | 44.2      |
| Average Age (Male)   | 39.5      | 41.7      | 42.5      |
| Average Age (Female) | 42.7      | 44.1      | 45.3      |
| HOUSEHOLDS & INCOME  | 1 MILE    | 3 MILES   | 5 MILES   |
| Total Households     | 2,170     | 11,298    | 24,082    |
| # of Persons per HH  | 2.6       | 2.5       | 2.5       |
| Average HH Income    | \$79,555  | \$82,848  | \$82,093  |
| Average House Value  | \$156,988 | \$171,552 | \$180,313 |