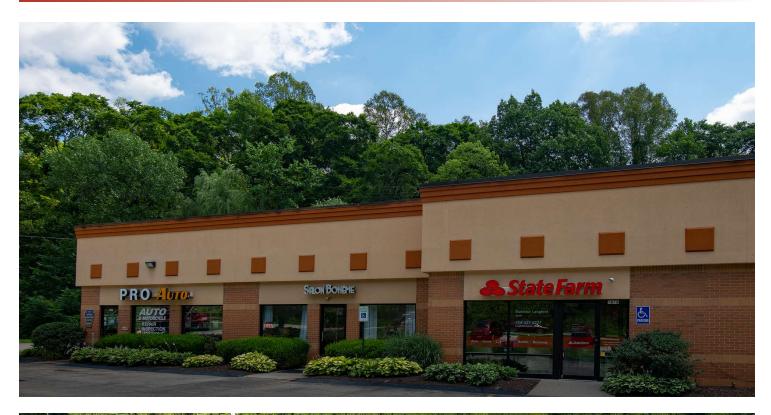

, Route 380, & Route 66

#### **PROPERTY HIGHLIGHTS**

- Zoned HC (Highway Commercial)
- Retail Plaza
- Located on the border of Allegheny & Westmoreland Counties
- Easy access to PA Turnpike & 376 Parkway East ٠
- Located along Route 286 ٠
- Healthy tenant mix

#### **OFFERING SUMMARY**

| Lease Rate:    | \$16.00 SF/yr (MG) |
|----------------|--------------------|
| Available SF:  | 3,045 SF           |
| Building Size: | 18,075 SF          |
|                |                    |

| DEMOGRAPHICS      | 1 MILE   | 3 MILES  | 5 MILES  |
|-------------------|----------|----------|----------|
| Total Households  | 2,170    | 11,298   | 24,082   |
| Total Population  | 5,667    | 28,806   | 60,720   |
| Average HH Income | \$79,555 | \$82,848 | \$82,093 |

# **RETAIL PROPERTY FOR LEASE**





## **RETAIL PROPERTY FOR LEASE**



### **RETAIL PROPERTY FOR LEASE**



| POPULATION           | 1 MILE    | 3 MILES   | 5 MILES   |
|----------------------|-----------|-----------|-----------|
| Total Population     | 5,667     | 28,806    | 60,720    |
| Average Age          | 41.6      | 43.3      | 44.2      |
| Average Age (Male)   | 39.5      | 41.7      | 42.5      |
| Average Age (Female) | 42.7      | 44.1      | 45.3      |
| HOUSEHOLDS & INCOME  | 1 MILE    | 3 MILES   | 5 MILES   |
| Total Households     | 2,170     | 11,298    | 24,082    |
| # of Persons per HH  | 2.6       | 2.5       | 2.5       |
| Average HH Income    | \$79,555  | \$82,848  | \$82,093  |
| Average House Value  | \$156,988 | \$171,552 | \$180,313 |

\* Demographic data derived from 2020 ACS - US Cens