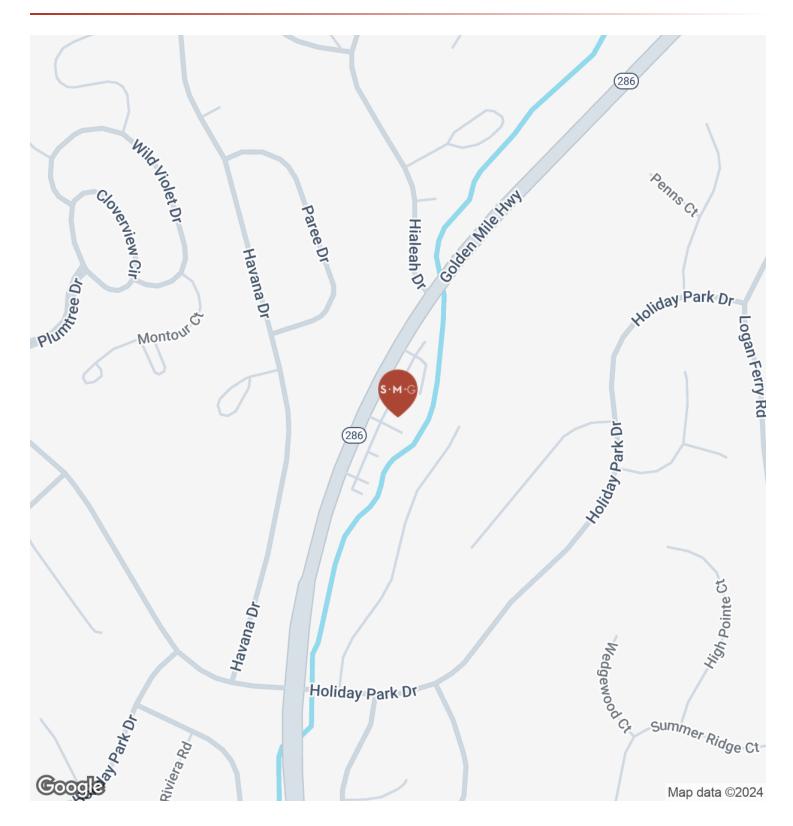

#### LOCATION DESCRIPTION

Prime retail space located on high traffic retail corridor of Route 286 Within minutes to Murrysville, Plum and Monroeville Easy access to PA Turnpike, 376 Parkway East, Route 380, & Route 66

#### **PROPERTY HIGHLIGHTS**

- Zoned HC (Highway Commercial)
- Retail Plaza
- Located on the border of Allegheny & Westmoreland Counties
- Easy access to PA Turnpike & 376 Parkway East ٠
- Located along Route 286 ٠
- Healthy tenant mix