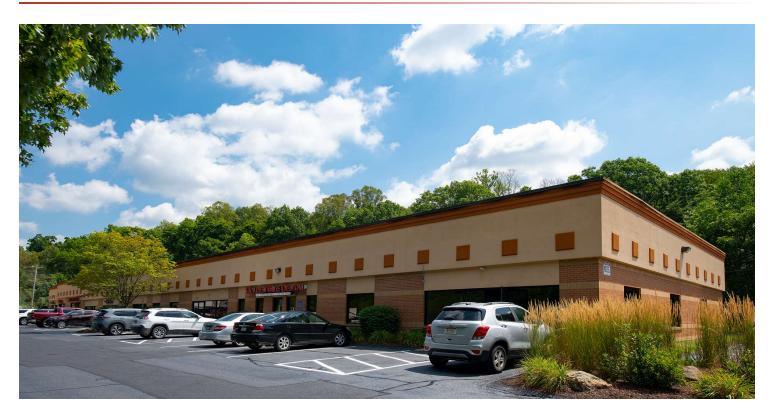

# SAMPSON·MORRIS GROUP



# PLUM RIDGE CENTER

#### **RETAIL PROPERTY FOR LEASE**



#### LOCATION DESCRIPTION

Prime retail space located on high traffic retail corridor of Route 286 Within minutes to Murrysville, Plum and Monroeville Easy access to PA Turnpike, 376 Parkway East, Route 380, & Route 66

#### **PROPERTY HIGHLIGHTS**

- Zoned HC (Highway Commercial)
- Retail Plaza
- Located on the border of Allegheny & Westmoreland Counties
- Easy access to PA Turnpike & 376 Parkway East ٠
- Located along Route 286 ٠
- Healthy tenant mix

#### **OFFERING SUMMARY**

| Lease Rate:    | \$16.00 SF/yr (MG) |
|----------------|--------------------|
| Available SF:  | 3,045 SF           |
| Building Size: | 18,075 SF          |
|                |                    |

| DEMOGRAPHICS      | 1 MILE   | 3 MILES  | 5 MILES  |
|-------------------|----------|----------|----------|
|