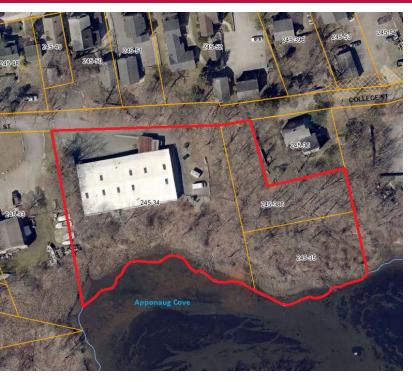

### PROPERTY DESCRIPTION

74 College Street contains a 9,240 SF industrial building situated on 1.48 acres of land and is comprised of 3 separate parcels (Plat 245/Lots 34, 35 and 386). The property contains paved parking and loading areas, and the building contains a 12' high x 10' wide grade level door and a platform with two (2) covered exterior loading docks.