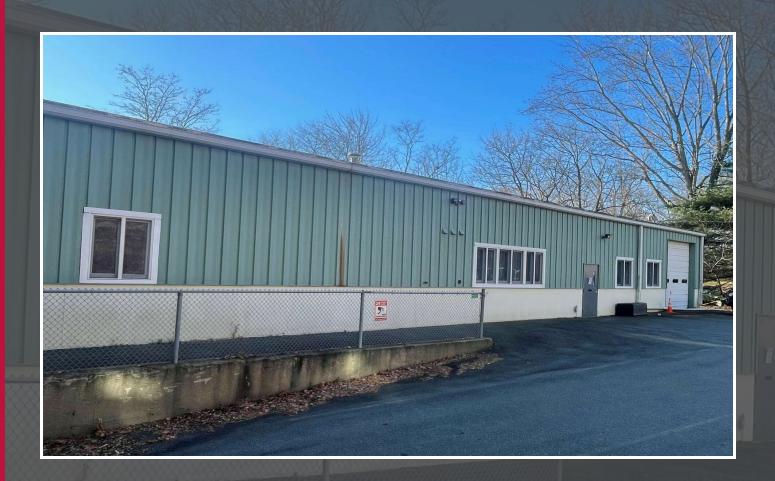

### PROPERTY DESCRIPTION

74 College Street contains a 9,240 SF industrial building situated on 1.48 acres of land and is comprised of 3 separate parcels (Plat 245/Lots 34, 35 and 386). The property contains paved parking and loading areas, and the building contains a 12' high x 10' wide grade level door and a platform with two (2) covered exterior loading docks.

#### PROPERTY HIGHLIGHTS

- 9,240 SF Industrial Building
- 1.48 Acres of Land
- Two (2) Covered Exterior Loading Docks
- One (1) 12'H x 10' W Grade Level Door
- Paved Parking and Loading Area
- Convenient Access to I-95 and I-295
- Annual Taxes \$13.584.18