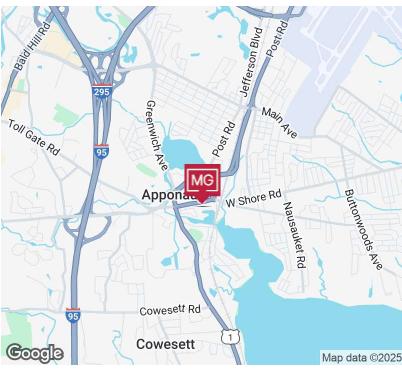

## **LOCATION DESCRIPTION**

74 College Street is centrally located in the Apponaug area of Warwick, Rhode Island, just southeast of the intersection of Post Road (Route 1), Greenwich Avenue (Route 5) and Centerville Road (Route 117). Just 5 minutes from the southern interchange of I-95, I-295 and Route 113, the property has convenient access to Providence and points north and the southern part of the State.