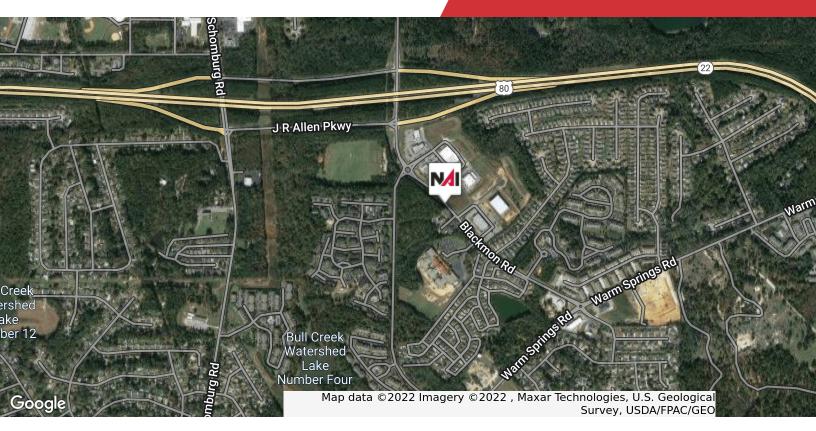

## Development Opportunity

7370 Blackmon Road, Columbus, GA

#### **Property Overview**

Development Opportunity adjacent to Walmart Neighborhood Grocery on Blackmon Road.

Site is approximately 1.36 acres of land. Property is visible from Blackmon Road and located just in front of Ace Hardware.

This site is an excellent location for development of office space, retail, & hospitality. There is easy access to Hwy 80, I-185, & Hwy 85.

Area occupants include Walmart Neighborhood Grocery, Georgia Military College Columbus' campus, and Ace Hardware.