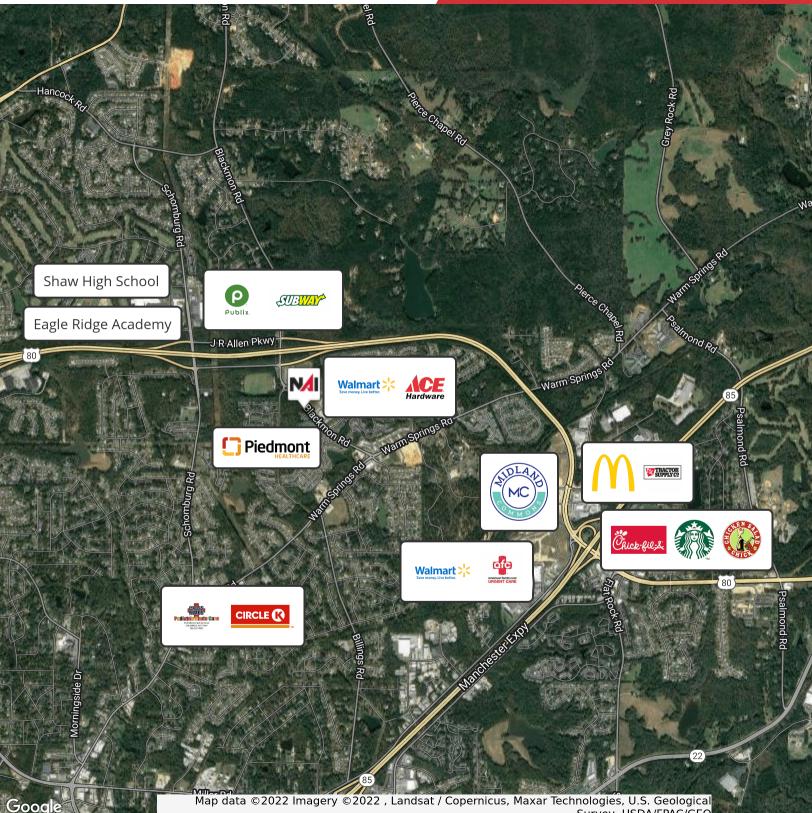

This site is an excellent location for development of office space, retail, & hospitality. There is easy access to Hwy 80, I-185, & Hwy 85.

Area occupants include Walmart Neighborhood Grocery, Georgia Military College Columbus' campus, and Ace Hardware.