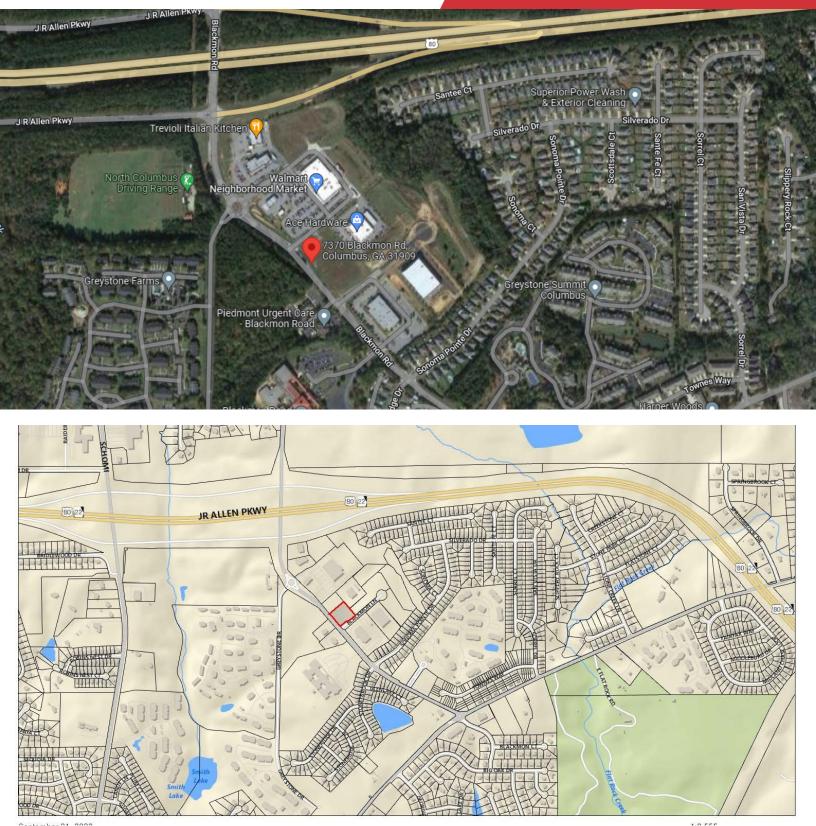

## Development Opportunity

7370 Blackmon Road, Columbus, GA

#### **Property Overview**

Development Opportunity adjacent to Walmart Neighborhood Grocery on Blackmon Road.

Site is approximately 1.36 acres of land. Property is visible from Blackmon Road and located just in front of Ace Hardware.

This site is an excellent location for development of office space, retail, & hospitality. There is easy access to Hwy 80, I-185, & Hwy 85.

Area occupants include Walmart Neighborhood Grocery, Georgia Military College Columbus' campus, and Ace Hardware.