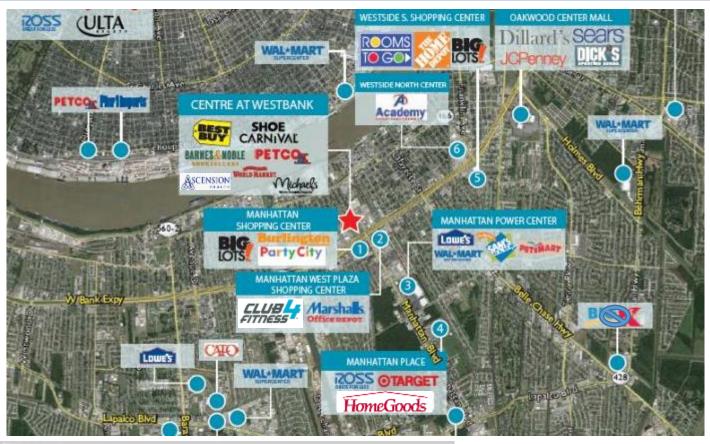

## **Deal summary:**

- Space at the best intersection in Super Regional New Orleans Westbank trade area
- On the corner of Westbank Expressway (100,000 vpd) and Manhattan Boulevard (50,000 vpd)
- Strong national anchor and junior anchor tenancy featuring Best Buy, Michaels, Barnes & Noble, World Market, Petco, Texas Roadhouse etc.
- Unparalleled visibility, phenomenal signage, and great access to the center
- Strong historic occupancy with most anchors in occupancy since inception of this center

## Centre at Westbank – Harvey (New Orleans), LA 1601 WESTBANK EXPRESSWAY, HARVEY (NEW ORLEANS), LA 70058

|                        | EIGHTH S               | TREET                            |
|------------------------|------------------------|----------------------------------|
|                        |                        |                                  |
|                        | Michaels A: BARNES MAR |                                  |
| 20<br>SHOE<br>CARNIVAL |                        | MANHATTAN BOULEVARD (13,000 VPD) |
|                        |                        | MANHATTAN BO                     |
| Ascension              |                        | Kic NAP                          |
|                        | TRANK EXPRESSWAY       | (95,000 000)                     |