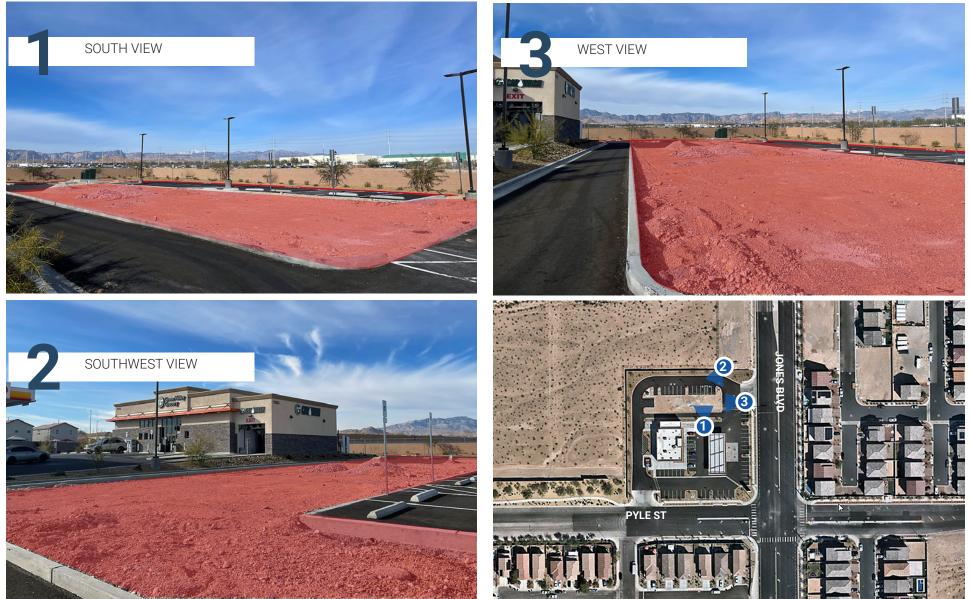

## **IMPROVED 0.72 AC PAD** FOR SUBLEASE

Pyle St & Jones Blvd NWC Las Vegas NV, 89141



### DAN ADAMSON

702.550.4934 | dan@roicre.com Lic # B.0026992.CORP

### EDWARD LEHNARDT, CCIM

702.830.1119 | edward@roicre.com Lic # S.0180688

### CHRIS WALDBURGER

702.483.3683 | chris@roicre.com Lic # S.0190814



## PROPERTY HIGHLIGHTS

### PYLE ST & JONES BLVD NWC

Las Vegas NV, 89141









#### roicre.com



# POTENTIAL

### PYLE ST & JONES BLVD NWC

Las Vegas NV, 89141

## VIEWS



#### roicre.com



## SCHEMATIC

**SITE PLAN** 



#### roicre.com



## HOUSING GROWTH AREAS



#### roicre.com



### **PYLE ST & JONES BLVD NWC**

Las Vegas NV, 89141



## **DEMOGRAPHICS**

|         | POPULATION | AVERAGE HHI |
|---------|------------|-------------|
| 1 Mile  | 15,076     | \$113,005   |
| 3 Miles | 105,848    | \$108,741   |
| 5 Miles | 258,013    | \$101,540   |

| DAYTIME POPULATION |                   |  |
|--------------------|-------------------|--|
| 1 Mile             | 896               |  |
| 3 Miles            | 21,569            |  |
| 5 Miles            | 77,439            |  |
|                    | 1 Mile<br>3 Miles |  |



AREA

### TRAFFIC COUNTS S Jones Blvd - 16,500 VPD

Sources: SitesUSA 2022 TRINA, NV DOT 2021