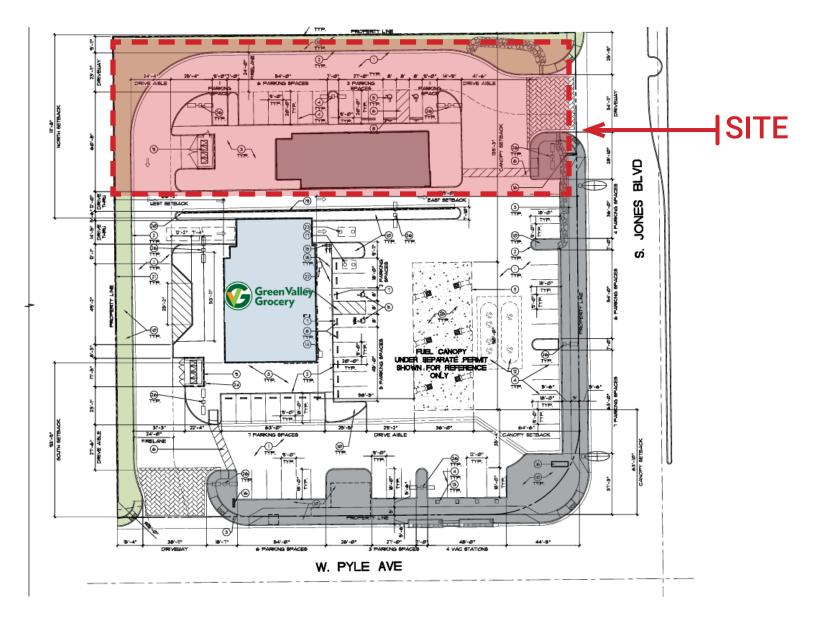

## **IMPROVED 0.72 AC PAD** FOR SUBLEASE

Pyle St & Jones Blvd NWC Las Vegas NV, 89141



### DAN ADAMSON

702.550.4934 | dan@roicre.com Lic # B.0026992.CORP

### EDWARD LEHNARDT, CCIM

702.830.1119 | edward@roicre.com Lic # S.0180688

### CHRIS WALDBURGER

702.483.3683 | chris@roicre.com Lic # S.0190814



## PROPERTY HIGHLIGHTS

### PYLE ST & JONES BLVD NWC

Las Vegas NV, 89141









#### roicre.com



# POTENTIAL

### PYLE ST & JONES BLVD NWC

Las Vegas NV, 89141

## VIEWS



#### roicre.com



## SCHEMATIC

**SITE PLAN** 



#### roicre.com



## HOUSING GROWTH AREAS



#### roicre.com



### **PYLE ST & JONES BLVD NWC**

Las Vegas NV, 89141



## **DEMOGRAPHICS**

|         | POPULATION | AVERAGE HHI |
|---------|------------|-------------|
| 1 Mile  | 15,076     | \$113,005   |
| 3 Miles | 105,848    | \$108,741   |
| 5 Miles | 258,013    | \$101,540   |

| DAYTIME POPULATION |                   |  |
|--------------------|-------------------|--|
| 1 Mile             | 896               |  |
| 3 Miles            | 21,569            |  |
| 5 Miles            | 77,439            |  |
|                    | 1 Mile<br>3 Miles |  |



AREA

### TRAFFIC COUNTS S Jones Blvd - 16,500 VPD

Sources: SitesUSA 2022 TRINA, NV DOT 2021