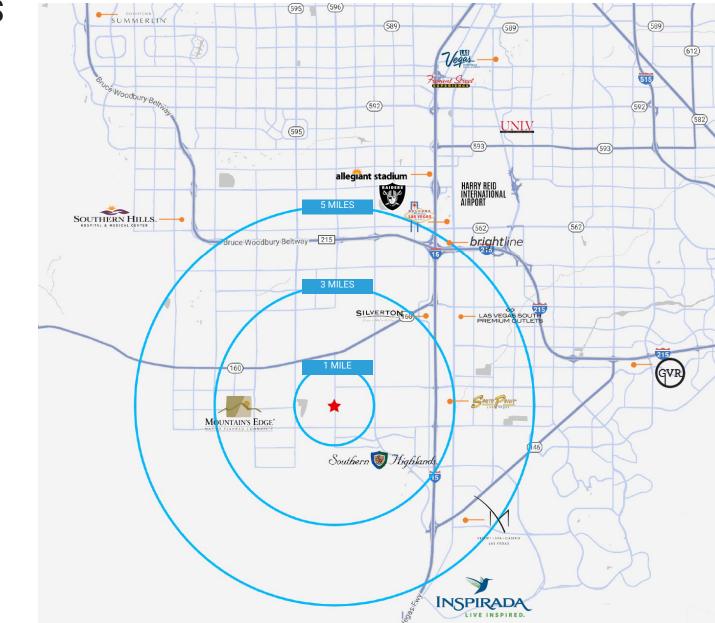

## HOUSING GROWTH AREAS

## **DEMOGRAPHICS**

|         | POPULATION | AVERAGE HHI |
|---------|------------|-------------|
| 1 Mile  | 15,076     | \$113,005   |
| 3 Miles | 105,848    | \$108,741   |
| 5 Miles | 258,013    | \$101,540   |

| DAYTIME POPULATION |                   |  |
|--------------------|-------------------|--|
| 1 Mile             | 896               |  |
| 3 Miles            | 21,569            |  |
| 5 Miles            | 77,439            |  |
|                    | 1 Mile<br>3 Miles |  |