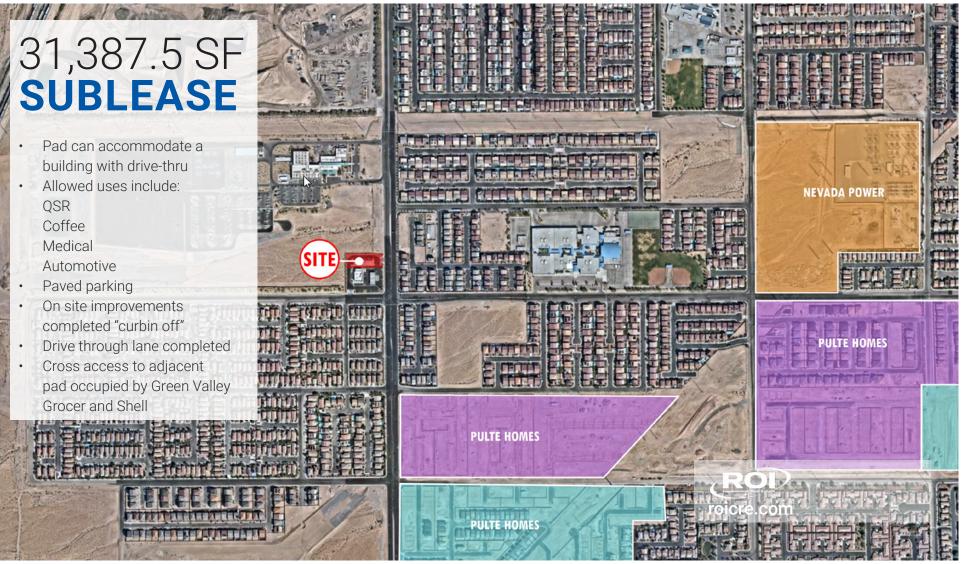

## **IMPROVED 0.72 AC PAD** FOR SUBLEASE

Pyle St & Jones Blvd NWC Las Vegas NV, 89141



### DAN ADAMSON

702.550.4934 | dan@roicre.com Lic # B.0026992.CORP

### EDWARD LEHNARDT, CCIM

702.830.1119 | edward@roicre.com Lic # S.0180688

### CHRIS WALDBURGER

702.483.3683 | chris@roicre.com Lic # S.0190814



## PROPERTY HIGHLIGHTS

### PYLE ST & JONES BLVD NWC

Las Vegas NV, 89141









#### roicre.com



# POTENTIAL

### PYLE ST & JONES BLVD NWC

Las Vegas NV, 89141

## VIEWS



#### roicre.com



## SCHEMATIC

**SITE PLAN** 



#### roicre.com



## HOUSING GROWTH AREAS



#### roicre.com



### **PYLE ST & JONES BLVD NWC**

Las Vegas NV, 89141



## **DEMOGRAPHICS**

|         | POPULATION | AVERAGE HHI |
|---------|------------|-------------|
| 1 Mile  | 15,076     | \$113,005   |
| 3 Miles | 105,848    | \$108,741   |
| 5 Miles | 258,013    | \$101,540   |

| DAYTIME POPULATION |                   |  |
|--------------------|-------------------|--|
| 1 Mile             | 896               |  |
| 3 Miles            | 21,569            |  |
| 5 Miles            | 77,439            |  |
|                    | 1 Mile<br>3 Miles |  |



AREA

### TRAFFIC COUNTS S J