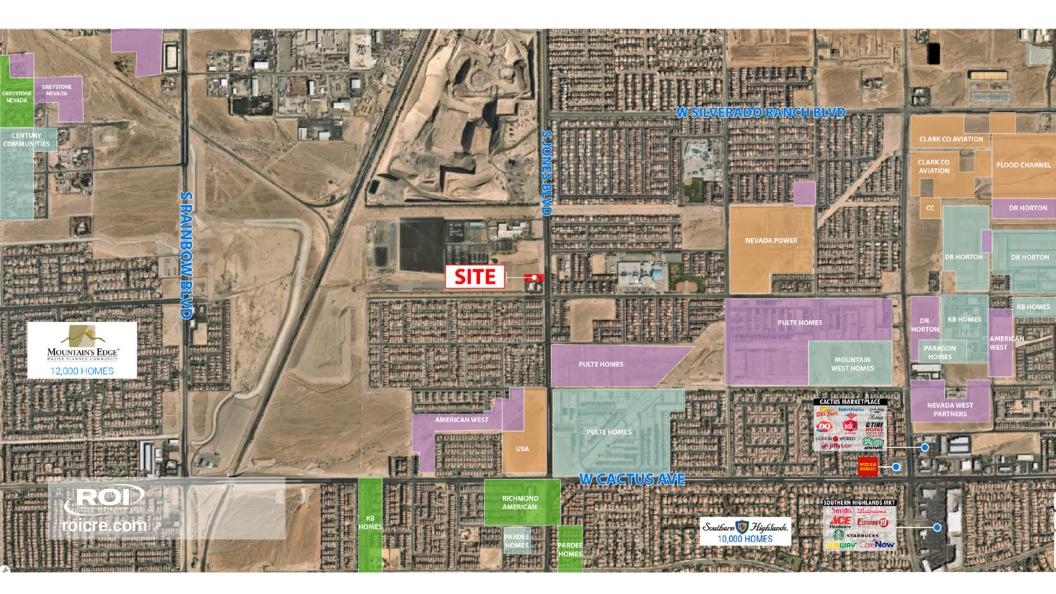

## PROPERTY HIGHLIGHTS

### PYLE ST & JONES BLVD NWC

Las Vegas NV, 89141

## HOUSING GROWTH AREAS