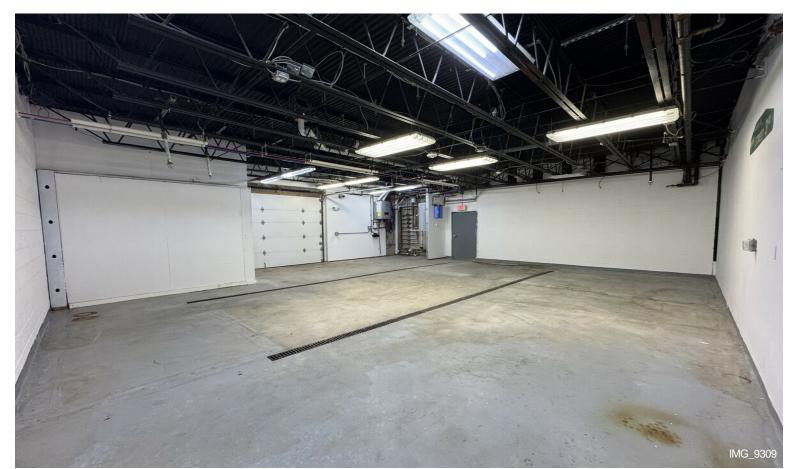

#### 1st Floor Ste #D

| Rental Rate\$18.00 /SF/YRDate AvailableNow | Location, Location, location Rarely offered lease oportu<br>in a desirable Huntingdon Valley. Up for lease are 3 uni<br>that can be rented together or separate. First floor units<br>units) offer drive in gate with 14 ft of ceiling that can<br>accommodate most of your business needs. 2nd floor<br>is ideal for office space, dance studio, martial arts stud<br>event space etc. With industrial zoning almost any<br>business will be allowed by right. |
|--------------------------------------------|-----------------------------------------------------------------------------------------------------------------------------------------------------------------------------------------------------------------------------------------------------------------------------------------------------------------------------------------------------------------------------------------------------------------------------------------------------------------|
|                                            |                                                                                                                                                                                                                                                                                                                                                                                                                                                                 |
|                                            |                                                                                                                                                                                                                                                                                                                                                                                                                                                                 |
| Service Type Plus All Utilities            |                                                                                                                                                                                                                                                                                                                                                                                                                                                                 |
| Space Type Relet                           |                                                                                                                                                                                                                                                                                                                                                                                                                                                                 |
| Space Use Industrial                       |                                                                                                                                                                                                                                                                                                                                                                                                                                                                 |
| Lease Term 5 Years                         |                                                                                                                                                                                                                                                                                                                                                                                                                                                                 |