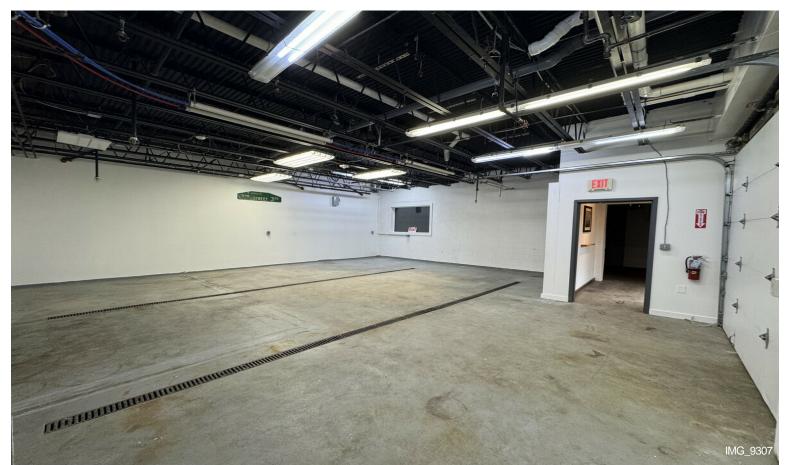

#### 1st Floor Ste #D

| Rental Rate\$18.00 /SF/YRDate AvailableNow | Location, Location, location Rarely offered lease oportu<br>in a desirable Huntingdon Valley. Up for lease are 3 uni<br>that can be rented together or separate. First floor units<br>units) offer drive in gate with 14 ft of ceiling that can<br>accommodate most of your business needs. 2nd floor<br>is ideal for office space, dance studio, martial arts stud<br>event space etc. With industrial zoning almost any<br>business will be allowed by right. |
|--------------------------------------------|-----------------------------------------------------------------------------------------------------------------------------------------------------------------------------------------------------------------------------------------------------------------------------------------------------------------------------------------------------------------------------------------------------------------------------------------------------------------|
|                                            |                                                                                                                                                                                                                                                                                                                                                                                                                                                                 |
|                                            |                                                                                                                                                                                                                                                                                                                                                                                                                                                                 |
| Service Type Plus All Utilities            |                                                                                                                                                                                                                                                                                                                                                                                                                                                                 |
| Space Type Relet                           |                                                                                                                                                                                                                                                                                                                                                                                                                                                                 |
| Space Use Industrial                       |                                                                                                                                                                                                                                                                                                                                                                                                                                                                 |
| Lease Term 5 Years                         |                                                                                                                                                                                                                                                                                                                                                                                                                                                                 |