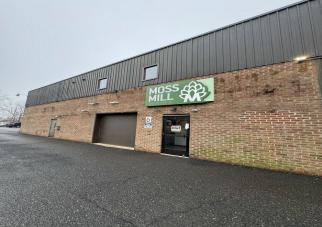

#### 109 Pike Cir

\$18.00 /SF/YR

Location, Location, location Rarely offered lease oportunity in a desirable Huntingdon Valley. Up for lease are 2 units that can be rented together or separate. First floor unit #D offer drive in gate 9ft x 9ft with 14 ft of ceiling that can accommodate most of your business needs. 2nd floor unit #F is ideal for office space, dance studio, martial arts studio, event space etc. With industrial zoning almost any business will be allowed by right....

#### 109 Pike Cir, Huntingdon Valley, PA 19006

Location, Location, location Rarely offered lease oportunity in a desirable Huntingdon Valley. Up for lease are 2 units that can be rented together or separate. First floor unit #D offer drive in gate 9ft x 9ft with 14 ft of ceiling that can accommodate most of your business needs. 2nd floor unit #F is ideal for office space, dance studio, martial arts studio, event space etc. With industrial zoning almost any business will be allowed by right.