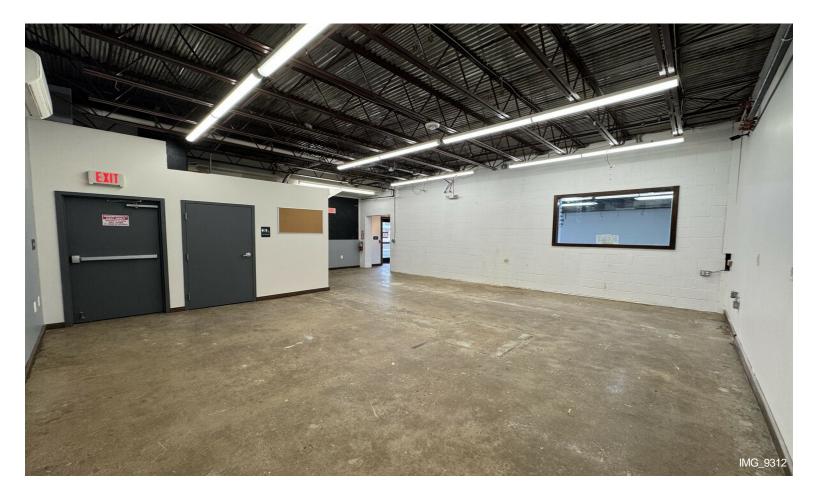

#### 1st Floor Ste #D

| Rental Rate\$18.00 /SF/YRDate AvailableNow | Location, Location, location Rarely offered lease oportu<br>in a desirable Huntingdon Valley. Up for lease are 3 uni<br>that can be rented together or separate. First floor units<br>units) offer drive in gate with 14 ft of ceiling that can<br>accommodate most of your business needs. 2nd floor<br>is ideal for office space, dance studio, martial arts stud<br>event space etc. With industrial zoning almost any<br>business will be allowed by right. |
|--------------------------------------------|-----------------------------------------------------------------------------------------------------------------------------------------------------------------------------------------------------------------------------------------------------------------------------------------------------------------------------------------------------------------------------------------------------------------------------------------------------------------|
|                                            |                                                                                                                                                                                                                                                                                                                                                                                                                                                                 |
|                                            |                                                                                                                                                                                                                                                                                                                                                                                                                                                                 |
| Service Type Plus All Utilities            |                                                                                                                                                                                                                                                                                                                                                                                                                                                                 |
| Space Type Relet                           |                                                                                                                                                                                                                                                                                                                                                                                                                                                                 |
| Space Use Industrial                       |                                                                                                                                                                                                                                                                                                                                                                                                                                                                 |
| Lease Term 5 Years                         |                                                                                                                                                                                                                                                                                                                                                                                                                                                                 |