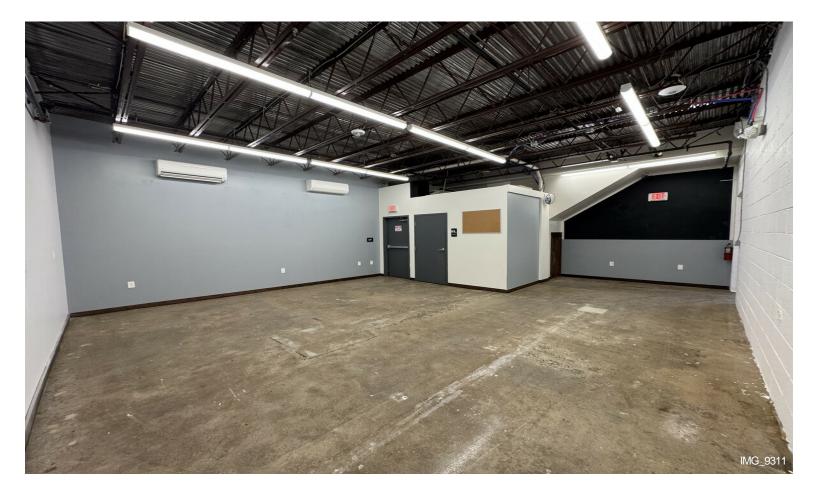

#### 2nd Floor Ste F

| Space Available | 2,200 SF           |
|-----------------|--------------------|
| Rental Rate     | \$18.00 /SF/YR     |
| Date Available  | Now                |
| Service Type    | Plus All Utilities |
| Space Type      | Relet              |
| Space Use       | Flex               |
| Lease Term      | 5 Years            |
|                 |                    |

available for rent 2nd floor #F, open floor plan with 8 ft ceiling hight makes it perfect for a dance studio, martial art classes, office space, hair saloon, spa, warehouse or anything in between with the LI zoning. 2 bathrooms, kitchenette and rear office space. entire floor is heated and cooled by 2 rooftop Hvac units (4ton & 3ton) and a ductless unit for the back office.