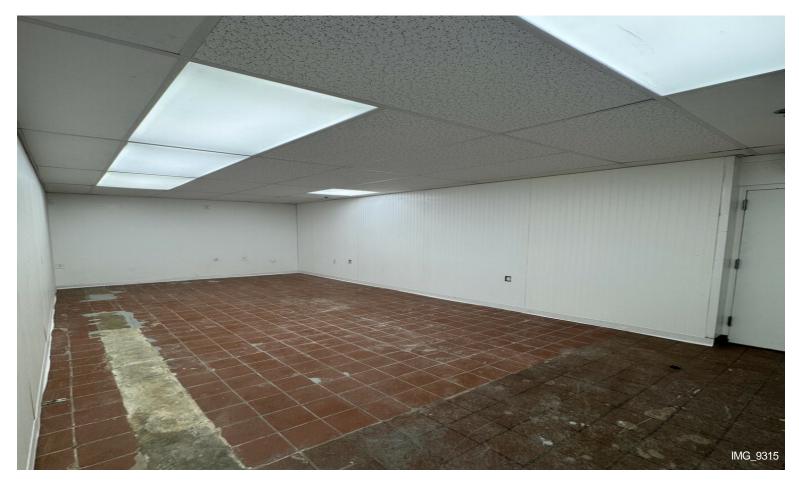

#### 2nd Floor Ste F

| Space Available | 2,200 SF           |
|-----------------|--------------------|
| Rental Rate     | \$18.00 /SF/YR     |
| Date Available  | Now                |
| Service Type    | Plus All Utilities |
| Space Type      | Relet              |
| Space Use       | Flex               |
| Lease Term      | 5 Years            |
|                 |                    |

available for rent 2nd floor #F, open floor plan with 8 ft ceiling hight makes it perfect for a dance studio, martial art classes, office space, hair saloon, spa, warehouse or anything in between with the LI zoning. 2 bathrooms, kitchenette and rear office space. entire floor is heated and cooled by 2 rooftop Hvac units (4ton & 3ton) and a ductless unit for the back office.