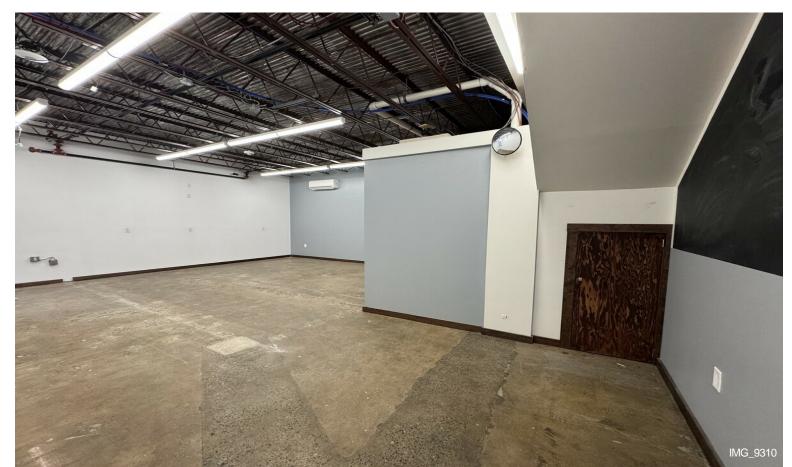

#### 1st Floor Ste #D

| Rental Rate\$18.00 /SF/YRDate AvailableNow | Location, Location, location Rarely offered lease oportu<br>in a desirable Huntingdon Valley. Up for lease are 3 uni<br>that can be rented together or separate. First floor units<br>units) offer drive in gate with 14 ft of ceiling that can<br>accommodate most of your business needs. 2nd floor<br>is ideal for office space, dance studio, martial arts stud<br>event space etc. With industrial zoning almost any<br>business will be allowed by right. |
|--------------------------------------------|-----------------------------------------------------------------------------------------------------------------------------------------------------------------------------------------------------------------------------------------------------------------------------------------------------------------------------------------------------------------------------------------------------------------------------------------------------------------|
|                                            |                                                                                                                                                                                                                                                                                                                                                                                                                                                                 |
|                                            |                                                                                                                                                                                                                                                                                                                                                                                                                                                                 |
| Service Type Plus All Utilities            |                                                                                                                                                                                                                                                                                                                                                                                                                                                                 |
| Space Type Relet                           |                                                                                                                                                                                                                                                                                                                                                                                                                                                                 |
| Space Use Industrial                       |                                                                                                                                                                                                                                                                                                                                                                                                                                                                 |
| Lease Term 5 Years                         |                                                                                                                                                                                                                                                                                                                                                                                                                                                                 |