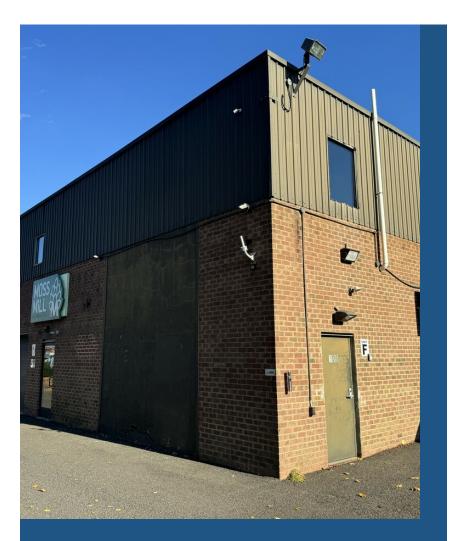

#### 109 Pike Cir

\$18.00 /SF/YR

Location, Location, location Rarely offered lease oportunity in a desirable Huntingdon Valley. Up for lease are 2 units that can be rented together or separate. First floor unit #D offer drive in gate 9ft x 9ft with 14 ft of ceiling that can accommodate most of your business needs. 2nd floor unit #F is ideal for office space, dance studio, martial arts studio, event space etc. With industrial zoning almost any business will be allowed by right....

#### 109 Pike Cir, Huntingdon Valley, PA 19006

Location, Location, location Rarely offered lease oportunity in a desirable Huntingdon Valley. Up for lease are 2 units that can be rented together or separate. First floor unit #D offer drive in gate 9ft x 9ft with 14 ft of ceiling that can accommodate most of your business needs. 2nd floor unit #F is ideal for office space, dance studio, martial arts studio, event space etc. With industrial zoning almost any business will be allowed by right.