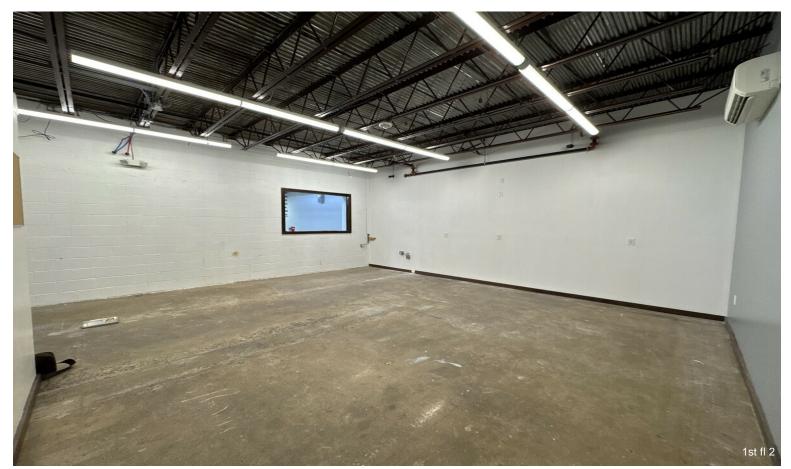

#### 109 Pike Cir

\$18.00 /SF/YR

Location, Location, location Rarely offered lease oportunity in a desirable Huntingdon Valley. Up for lease are 2 units that can be rented together or separate. First floor unit #D offer drive in gate 9ft x 9ft with 14 ft of ceiling that can accommodate most of your business needs. 2nd floor unit #F is ideal for office space, dance studio, martial arts studio, event space etc. With industrial zoning almost any business will be allowed by right....

#### 109 Pike Cir, Huntingdon Valley, PA 19006

Location, Location, location Rarely offered lease oportunity in a desirable Huntingdon Valley. Up for lease are 2 units that can be rented together or separate. First floor unit #D offer drive in gate 9ft x 9ft with 14 ft of ceiling that can accommodate most of your business needs. 2nd floor unit #F is ideal for office space, dance studio, martial arts studio, event space etc. With industrial zoning almost any business will be allowed by right.