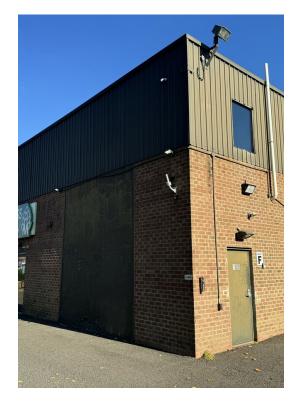

#### 109 Pike Cir

\$18.00 /SF/YR

Location, Location, location Rarely offered lease oportunity in a desirable Huntingdon Valley. Up for lease are 2 units that can be rented together or separate. First floor unit #D offer drive in gate 9ft x 9ft with 14 ft of ceiling that can accommodate most of your business needs. 2nd floor unit #F is ideal for office space, dance studio, martial arts studio, event space etc. With industrial zoning almost any business will be allowed by right....

#### 109 Pike Cir, Huntingdon Valley, PA 19006

Location, Location, location Rarely offered lease oportunity in a desirable Huntingdon Valley. Up for lease are 2 units that can be rented together or separate. First floor unit #D offer drive in gate 9ft x 9ft with 14 ft of ceiling that can accommodate most of your business needs. 2nd floor unit #F is ideal for office space, dance studio, martial arts studio, event space etc. With industrial zoning almost any business will be allowed by right.