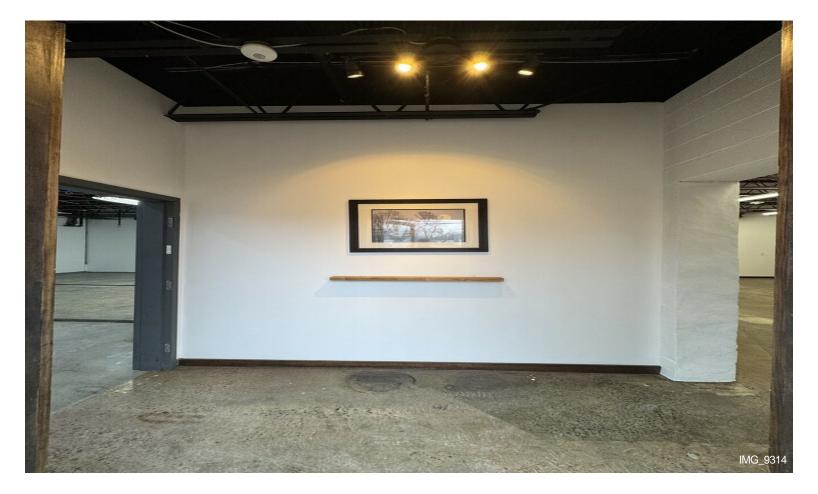

#### 2nd Floor Ste F

| Space Available | 2,200 SF           |
|-----------------|--------------------|
| Rental Rate     | \$18.00 /SF/YR     |
| Date Available  | Now                |
| Service Type    | Plus All Utilities |
| Space Type      | Relet              |
| Space Use       | Flex               |
| Lease Term      | 5 Years            |
|                 |                    |

available for rent 2nd floor #F, open floor plan with 8 ft ceiling hight makes it perfect for a dance studio, martial art classes, office space, hair saloon, spa, warehouse or anything in between with the LI zoning. 2 bathrooms, kitchenette and rear office space. entire floor is heated and cooled by 2 rooftop Hvac units (4ton & 3ton) and a ductless unit for the back office.