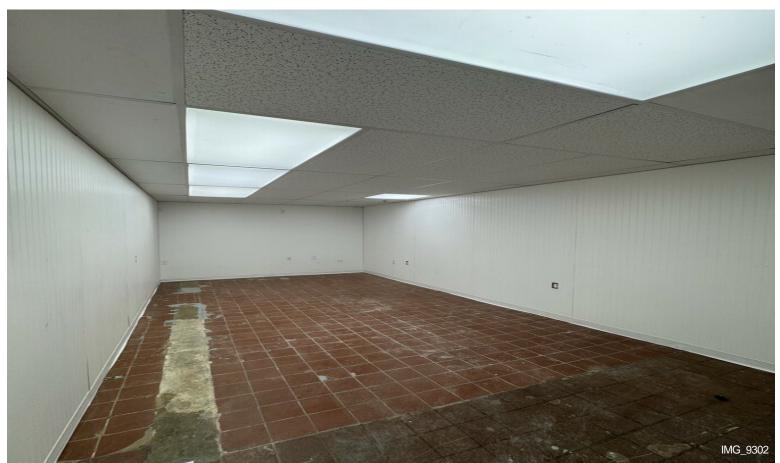

#### 2nd Floor Ste F

| Space Available | 2,200 SF           |
|-----------------|--------------------|
| Rental Rate     | \$18.00 /SF/YR     |
| Date Available  | Now                |
| Service Type    | Plus All Utilities |
| Space Type      | Relet              |
| Space Use       | Flex               |
| Lease Term      | 5 Years            |
|                 |                    |

available for rent 2nd floor #F, open floor plan with 8 ft ceiling hight makes it perfect for a dance studio, martial art classes, office space, hair saloon, spa, warehouse or anything in between with the LI zoning. 2 bathrooms, kitchenette and rear office space. entire floor is heated and cooled by 2 rooftop Hvac units (4ton & 3ton) and a ductless unit for the back office.