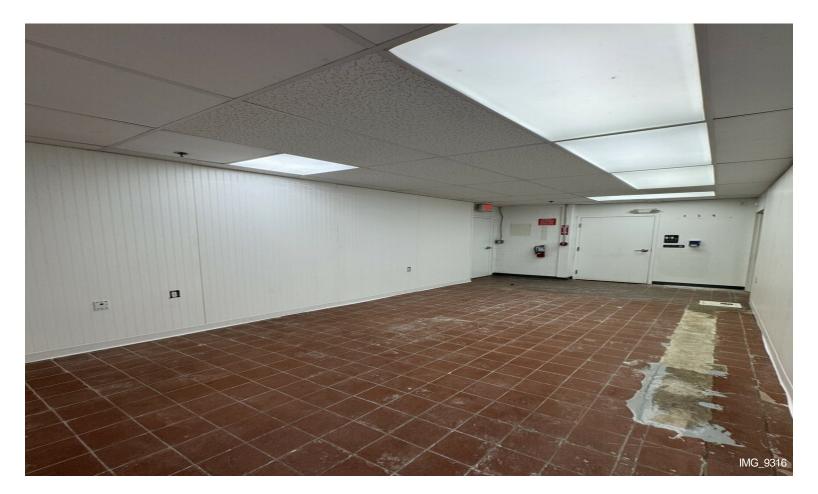

#### 2nd Floor Ste F

| Space Available | 2,200 SF           |
|-----------------|--------------------|
| Rental Rate     | \$18.00 /SF/YR     |
| Date Available  | Now                |
| Service Type    | Plus All Utilities |
| Space Type      | Relet              |
| Space Use       | Flex               |
| Lease Term      | 5 Years            |
|                 |                    |

available for rent 2nd floor #F, open floor plan with 8 ft ceiling hight makes it perfect for a dance studio, martial art classes, office space, hair saloon, spa, warehouse or anything in between with the LI zoning. 2 bathrooms, kitchenette and rear office space. entire floor is heated and cooled by 2 rooftop Hvac units (4ton & 3ton) and a ductless unit for the back office.