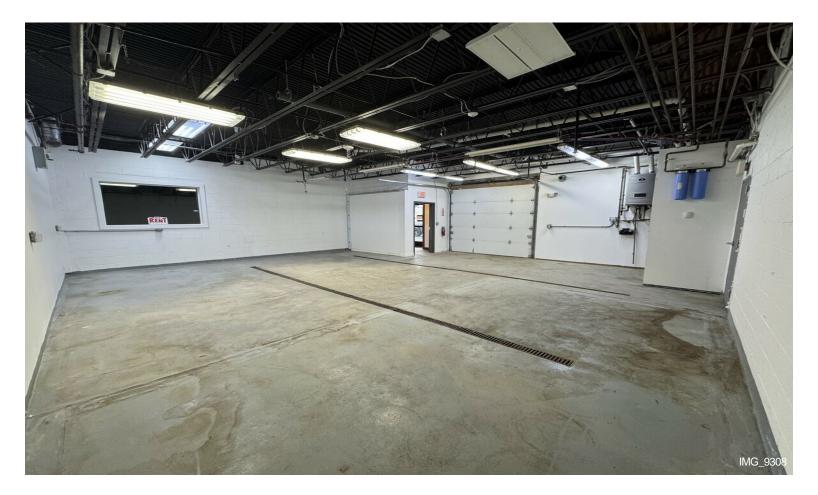

#### 1st Floor Ste #D

| Rental Rate\$18.00 /SF/YRDate AvailableNow | Location, Location, location Rarely offered lease oportu<br>in a desirable Huntingdon Valley. Up for lease are 3 uni<br>that can be rented together or separate. First floor units<br>units) offer drive in gate with 14 ft of ceiling that can<br>accommodate most of your business needs. 2nd floor<br>is ideal for office space, dance studio, martial arts stud<br>event space etc. With industrial zoning almost any<br>business will be allowed by right. |
|--------------------------------------------|-----------------------------------------------------------------------------------------------------------------------------------------------------------------------------------------------------------------------------------------------------------------------------------------------------------------------------------------------------------------------------------------------------------------------------------------------------------------|
|                                            |                                                                                                                                                                                                                                                                                                                                                                                                                                                                 |
|                                            |                                                                                                                                                                                                                                                                                                                                                                                                                                                                 |
| Service Type Plus All Utilities            |                                                                                                                                                                                                                                                                                                                                                                                                                                                                 |
| Space Type Relet                           |                                                                                                                                                                                                                                                                                                                                                                                                                                                                 |
| Space Use Industrial                       |                                                                                                                                                                                                                                                                                                                                                                                                                                                                 |
| Lease Term 5 Years                         |                                                                                                                                                                                                                                                                                                                                                                                                                                                                 |