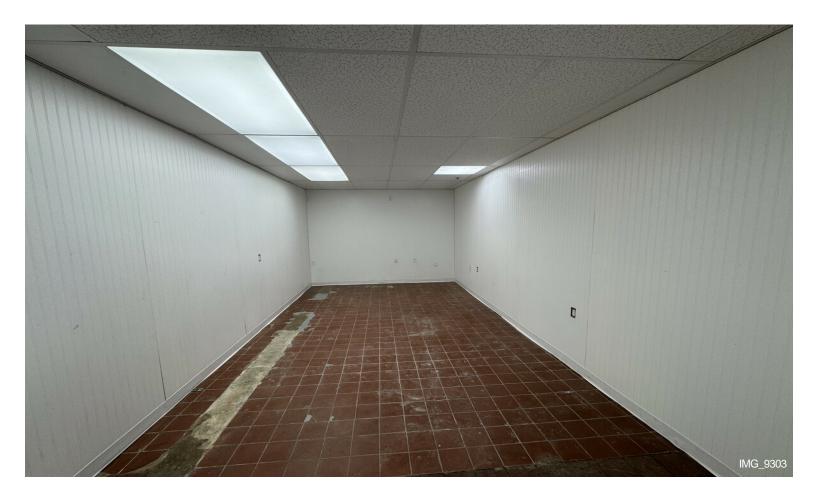

#### 2nd Floor Ste F

| Space Available | 2,200 SF           |
|-----------------|--------------------|
| Rental Rate     | \$18.00 /SF/YR     |
| Date Available  | Now                |
| Service Type    | Plus All Utilities |
| Space Type      | Relet              |
| Space Use       | Flex               |
| Lease Term      | 5 Years            |
|                 |                    |

available for rent 2nd floor #F, open floor plan with 8 ft ceiling hight makes it perfect for a dance studio, martial art classes, office space, hair saloon, spa, warehouse or anything in between with the LI zoning. 2 bathrooms, kitchenette and rear office space. entire floor is heated and cooled by 2 rooftop Hvac units (4ton & 3ton) and a ductless unit for the back office.