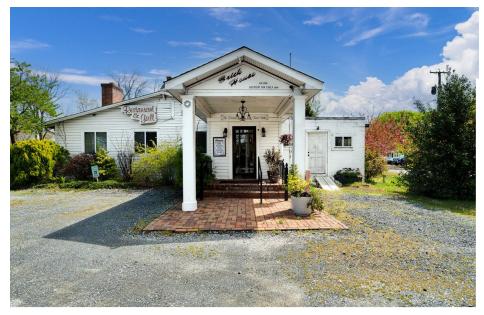

## **PROPERTY DESCRIPTION**

Built in 1860, this building, known as the Brickhouse Restaurant, has been operating as 125 seat restaurant with living quarters upstairs with current owner since 1999. Prior to that, it was the Bay View Inn and a French cuisine establishment. This is icon of Cedarhurst community. With waterviews of bay, it is perfect setting for afternoon parties and events.

The sale includes the land, building, FFE and liquor license. Parking for 60+ cars and ability to expand both restaurant seating and parking. Great opportunity to create B&B, event business, subdivide and build houses and many other creative possibilities subject to zoning approval.