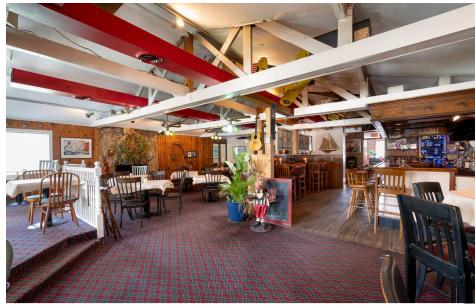

## **PROPERTY DESCRIPTION**

Built in 1860, this building, known as the Brickhouse Restaurant, has been operating as 125 seat restaurant with living quarters upstairs with current owner since 1999. Prior to that, it was the Bay View Inn and a French cuisine establishment. This is icon of Cedarhurst community. With waterviews of bay, it is perfect setting for afternoon parties and events.

The sale includes the land, building, FFE and liquor license. Parking for 60+ cars and ability to expand both restaurant seating and parking. Great opportunity to create B&B, event business, subdivide and build houses and many other creative possibilities subject to zoning approval.