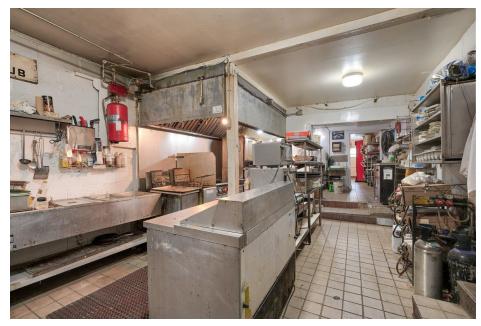

The sale includes the land, building, FFE and liquor license. Parking for 60+ cars and ability to expand both restaurant seating and parking. Great opportunity to create B&B, event business, subdivide and build houses and many other creative possibilities subject to zoning approval.