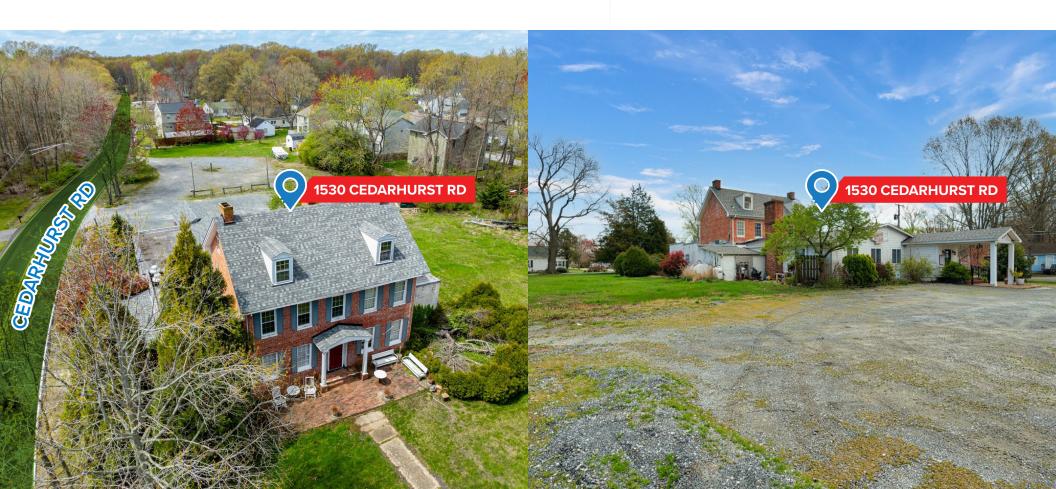

## FOR SALE 1530 Cedarhurst Road | Shady Side, MD 20764

1111. 1 1 11 1000

**Turnkey Restaurant with 2nd Floor Residential** 

Judith Neighoff 410-260-6545 jneighoff@hyattcommercial.com

## **PROPERTY DESCRIPTION**

Built in 1860, this building, known as the Brickhouse Restaurant, has been operating as 125 seat restaurant with living quarters upstairs with current owner since 1999. Prior to that, it was the Bay View Inn and a French cuisine establishment. This is icon of Cedarhurst community. With waterviews of bay, it is perfect setting for afternoon parties and events.

The sale includes the land, building, FFE and liquor license. Parking for 60+ cars and ability to expand both restaurant seating and parking. Great opportunity to create B&B, event business, subdivide and build houses and many other creative possibilities subject to zoning approval.

## FOR SALE

| Acre Size     | \$675,000  |
|---------------|------------|
| Zoning        | Retail     |
| Building Size | - 4,212 SF |
| Acre Size     | 1.39 Acres |

|        |      | 1.55 AC | 105 |
|--------|------|---------|-----|
| Zoning | <br> | <br>    | R5  |