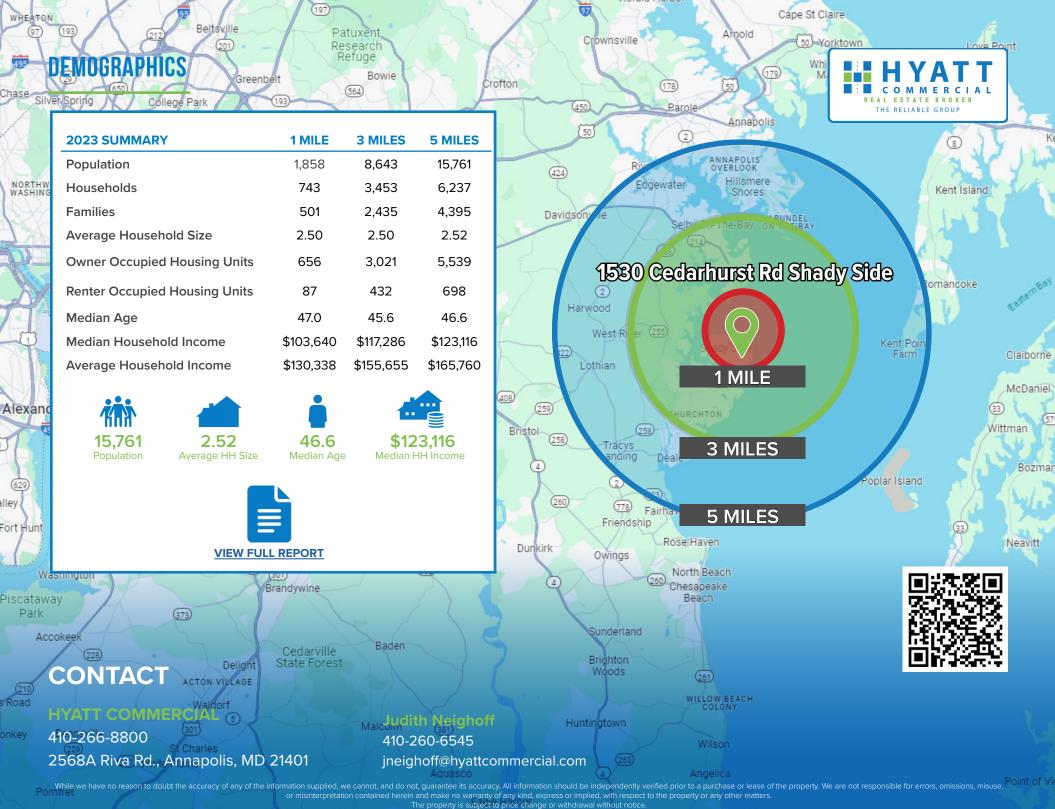

## FOR SALE 1530 Cedarhurst Road | Shady Side, MD 20764

1111. 1 1 11 1000

**Turnkey Restaurant with 2nd Floor Residential** 

Judith Neighoff 410-260-6545 jneighoff@hyattcommercial.com