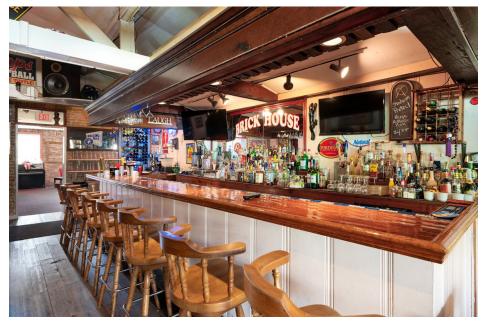

## **PROPERTY DESCRIPTION**

Built in 1860, this building, known as the Brickhouse Restaurant, has been operating as 125 seat restaurant with living quarters upstairs with current owner since 1999. Prior to that, it was the Bay View Inn and a French cuisine establishment. This is icon of Cedarhurst community. With waterviews of bay, it is perfect setting for afternoon parties and events.

The sale includes the land, building, FFE and liquor license. Parking for 60+ cars and ability to expand both restaurant seating and parking. Great opportunity to create B&B, event business, subdivide and build houses and many other creative possibilities subject to zoning approval.