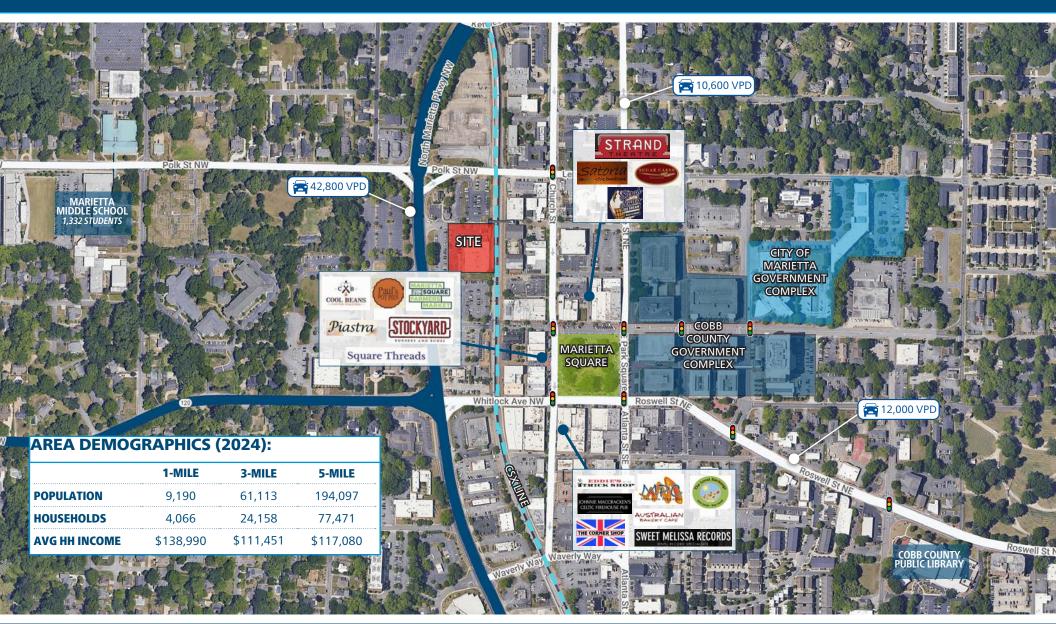

#### **PROPERTY HIGHLIGHTS**

- Turn-key, Full Service or Quick Casual Restaurant with dedicated patio available
- Adjacent to the Marietta Square, the center of downtown Marietta, with local shopping, dining, and entertainment
- Population of 194,000 with an average household income of over \$117,000 within 5 miles
- Two blocks from the Marietta Welcome Center and Marietta Museum of History
- Prime N Marietta Pkwy location (42,800 VPD)
- Robust daytime population of over 72,000 people, supported by the Cobb County government complex and other large economic drivers