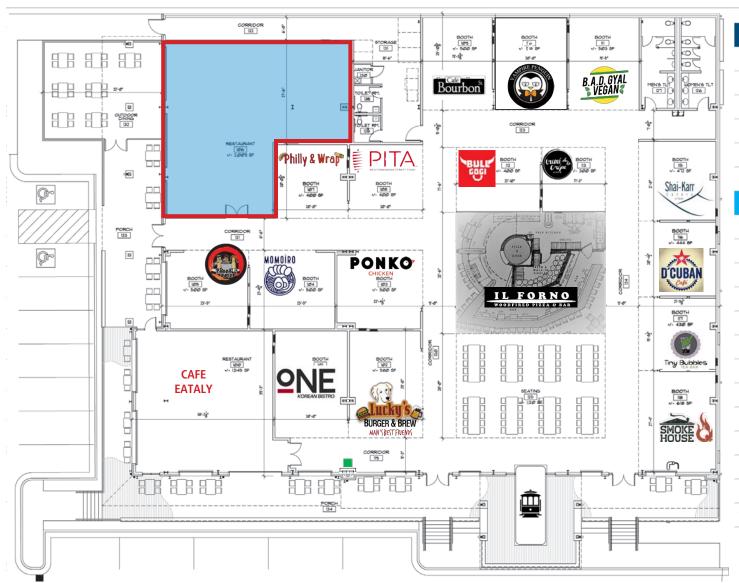

# **MARIETTA SQUARE MARKET**

68 North Marietta Pkwy, Marietta, GA 30060

| STE     | TENANT                         | SF    |
|---------|--------------------------------|-------|
| 100     | CAFE EATALY                    | 1,545 |
| 101     | ONE KOREAN                     | 580   |
| 102     | LUCKY'S BURGER & BREW          | 580   |
| 103     | PONKO CHICKEN                  | 500   |
| 104     | MOMOIRO RAMEN                  | 500   |
| 105     | EGG ROLL BOYZ                  | 500   |
| 106     | AVAILABLE                      | 2,009 |
| 107     | PHILLY & WRAP                  | 400   |
| 108     | PITA MEDITERRANEAN STREET FOOD | 400   |
| 109     | CAFE BOURBON STREET            | 500   |
| 110     | VAMPIRE PENGUIN                | 518   |
| 111     | B.A.D GYAL VEGAN               | 503   |
| 112     | BULLGOGI                       | 400   |
| 113     | CREME DE LA CREPE              | 300   |
| 114     | FORNO VERO                     | 1,300 |
| 115     | SHAI-KARR EATERY BY THAICOON   | 472   |
| 116     | D'CUBAN CAFE                   | 444   |
| 117     | TINY BUBBLES TEA BAR           | 430   |
| 118     | SMOKEHOUSE Q                   | 559   |
| TROLLEY | POP-UP F&B                     | 100   |
|         |                                |       |