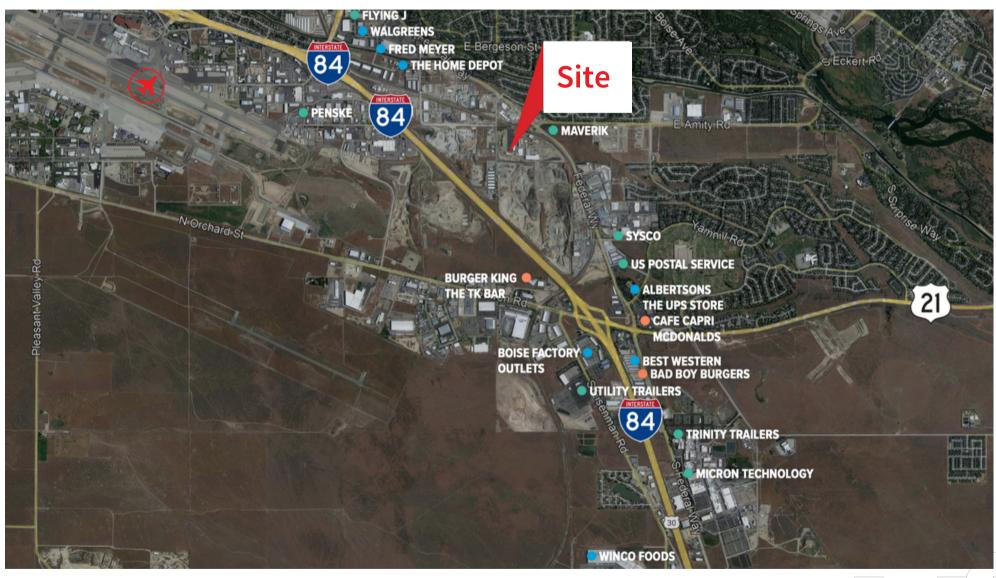

# ± 10.93 Acres | For Sale 4620 S. Apple St.

**Boise, ID 83716** 

### **Property specifications**

- Parcel Size: ± 10.93 acres
- Parcel ID: S1036223150
- Zoning: City of Boise M-1D (Light Industrial/Design Review)
- Permitted uses: light industrial, flex/warehouse, storage, etc.
- Planned CC&R's with cross access and parking
- Potential rail access

- Existing buildings included
  - Bldg 1: ± 2,161 SF | Bldg 2 ± 6,011 SF
  - Power: Bldg 1: 277/480 V | Bldg 2: 277/480 V
- Existing utilities on site
- Sale Price: \$4,000,000

#### Brandon Rawlins +1 208 982 2427 brandon.rawlins@jll.com



## Photos





## Photos



















### Detailed Overview Map





#### JLL

Brandon Rawlins +1 208 982 2427 brandon.rawlins@jll.com **Gavin Williams** +1 208 389 7713 gavin.williams@jll.com **Bronson Rawlins** +1 208 917 1610 bronson.rawlins@jll.com

Although information has been obtained from sources deemed reliable, JLL does not make any guarantees, warranties or representations, express or implied, as to the completeness or accuracy as to the information contained herein. Any projections, opinions, assumptions or estimates used are for example only. There may be differences between projected and actual results, and those differences may be material. JLL does not accept any liability for any loss or damage suffered by any party resulting from reliance on this information. If the recipient of this information has signed a confidentiality agreement wit