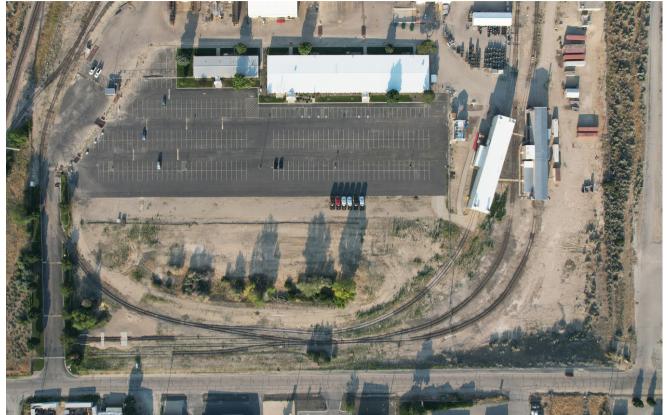

# ± 10.93 Acres | For Sale 4620 S. Apple St.

**Boise, ID 83716** 

### **Property specifications**

- Parcel Size: ± 10.93 acres
- Parcel ID: S1036223150
- Zoning: City of Boise M-1D (Light Industrial/Design Review)
- Permitted uses: light industrial, flex/warehouse, storage, etc.
- Planned CC&R's with cross access and parking
- Potential rail access

- Existing buildings included
  - Bldg 1: ± 2,161 SF | Bldg 2 ± 6,011 SF
  - Power: Bldg 1: 277/480 V | Bldg 2: 277/480 V
- Existing utilities on site
- Sale Price: \$4,000,000

#### Brandon Rawlins +1 208 982 2427 brandon.rawlins@jll.com



## Photos





## Photos



















### Detailed Overview Map





#### JLL

Brandon Rawlins +1 208 982 2427 brandon.rawlins@jll.com **Gavin Williams** +1 208 389 7713 gavin.williams@jll.com **Bronson Rawlins** +1 208 917 1610 bronson.rawlins@jll.com

Although information has been obtained from sources deemed reliable, JLL does not make any guarantees, warranties or representations, express or implied, as to the completeness or accuracy as to the information contained herein. Any projections, opinions, assumptions or estimates used are for example only. There may be differences between projected and actual results, and those differences may be material. JLL does not accept any liability for any loss or damage suffered by any party resulting from reliance on this information. If the recipient of this information h