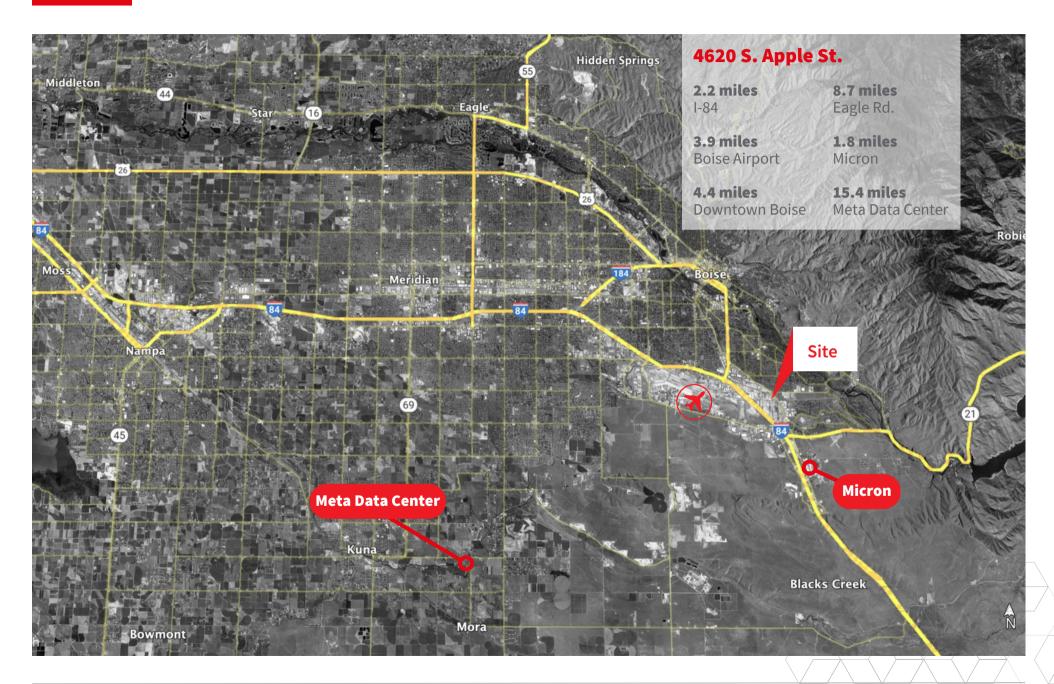

# ± 10.93 Acres | For Sale 4620 S. Apple St.

**Boise, ID 83716** 

### **Property specifications**

- Parcel Size: ± 10.93 acres
- Parcel ID: S1036223150
- Zoning: City of Boise M-1D (Light Industrial/Design Review)
- Permitted uses: light industrial, flex/warehouse, storage, etc.
- Planned CC&R's with cross access and parking
- Potential rail access

- Existing buildings included
  - Bldg 1: ± 2,161 SF | Bldg 2 ± 6,011 SF
  - Power: Bldg 1: 277/480 V | Bldg 2: 277/480 V
- Existing utilities on site
- Sale Price: \$4,000,000

#### Brandon Rawlins +1 208 982 2427 brandon.rawlins@jll.com



## Photos





## Photos



















### Detailed Overview Map





#### JLL

Brandon Rawlins +1 208 982 2427 brandon.rawlins@jll.com **Gavin Williams** +1 208 389 7713 gavin.williams@jll.com **Bronson Rawlins** +1 208 917 1610 bronson.rawlins@jll.com

Although information has been obtained from sources deemed reliable, JLL does not make any guarantees, warranties or representations, express or implied, as to the completeness or accuracy as to the information contained herein. Any projections, opinions, assumptions or estimates used are for example only. There may be differences between projected and actual results, and those differences may be material. JLL does not accept any liability for any loss or damage suffered by any party resulting from reliance on this information. If the recipient of this information has signed