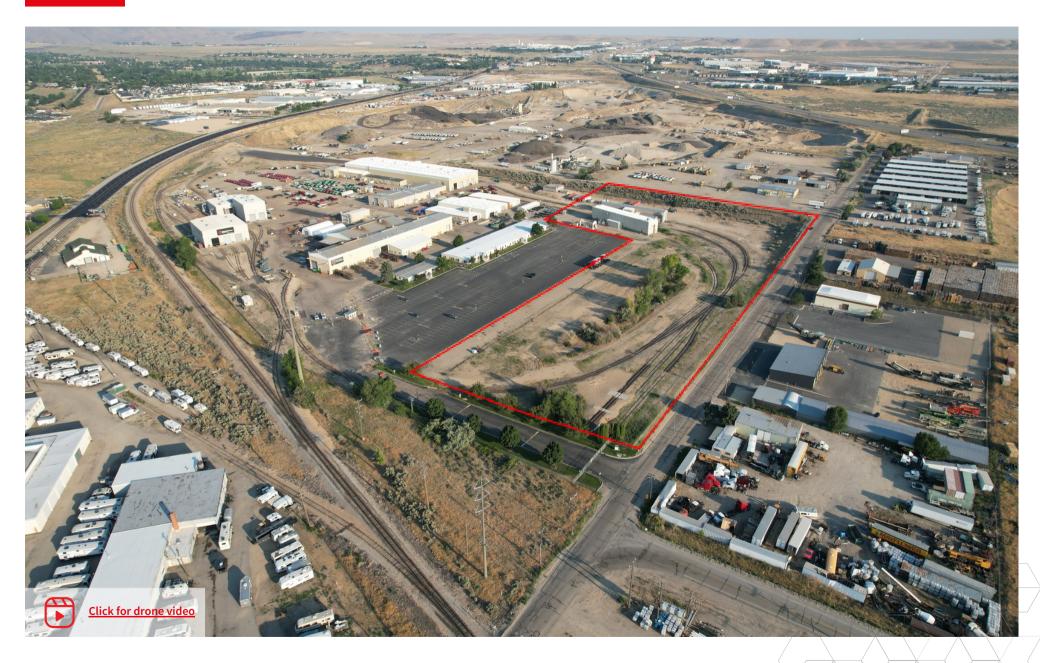

# ± 10.93 Acres | For Sale 4620 S. Apple St.

**Boise, ID 83716** 

### **Property specifications**

- Parcel Size: ± 10.93 acres
- Parcel ID: S1036223150
- Zoning: City of Boise M-1D (Light Industrial/Design Review)
- Permitted uses: light industrial, flex/warehouse, storage, etc.
- Planned CC&R's with cross access and parking
- Potential rail access

- Existing buildings included
  - Bldg 1: ± 2,161 SF | Bldg 2 ± 6,011 SF
  - Power: Bldg 1: 277/480 V | Bldg 2: 277/480 V
- Existing utilities on site
- Sale Price: \$4,000,000

#### Brandon Rawlins +1 208 982 2427 brandon.rawlins@jll.com



## Photos





## Photos



















### Detailed Overview Map





#### JLL

Brandon Rawlins +1 208 982 2427 brandon.rawlins@jll.com **Gavin Williams** +1 208 389 7713 gavin.williams@jll.com **Bronson Rawlins** +1 208 917 1610 bronson.rawlins@jll.com

Although information has been obtained from sources deemed reliable, JLL does not make any guarantees, warranties or representations, express or implied, as to the completeness or accuracy as to the information contained herein. Any projections, opinions, assumptions or estimates used are for example only. There may be differences between projected and actual results, and those differences may be material. JLL does not accept any liability for any loss or damage suffered by any party resulting from reliance on this information. If the recipient of this informati