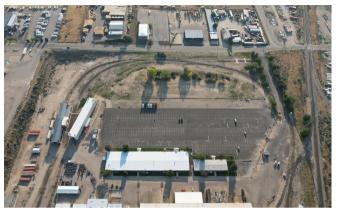

# ± 10.93 Acres | For Sale 4620 S. Apple St.

**Boise, ID 83716** 

### **Property specifications**

- Parcel Size: ± 10.93 acres
- Parcel ID: S1036223150
- Zoning: City of Boise M-1D (Light Industrial/Design Review)
- Permitted uses: light industrial, flex/warehouse, storage, etc.
- Planned CC&R's with cross access and parking
- Potential rail access

- Existing buildings included
  - Bldg 1: ± 2,161 SF | Bldg 2 ± 6,011 SF
  - Power: Bldg 1: 277/480 V | Bldg 2: 277/480 V
- Existing utilities on site
- Sale Price: \$4,000,000

#### Brandon Rawlins +1 208 982 2427 brandon.rawlins@jll.com



## Photos





## Photos



















### Detailed Overview Map





#### JLL

Brandon Rawlins +1 208 982 2427 brandon.rawlins@jll.com **Gavin Williams** +1 208 389 7713 gavin.williams@jll.com **Bronson Rawlins** +1 208 917 1610 bronson.rawlins@jll.com

Although information has been obtained from sources deemed reliable, JLL does not make any guarantees, warranties or representations, express or implied, as to the completeness or accuracy as to the information contained herein. Any projections, opinions, assumptions or estimates used are for example only. There may be differences between projected and actual results, and those differences may be material. JLL does not accept any liability for any loss or damage suffered by any party resulting from reliance on this information. If the recipient of this information has