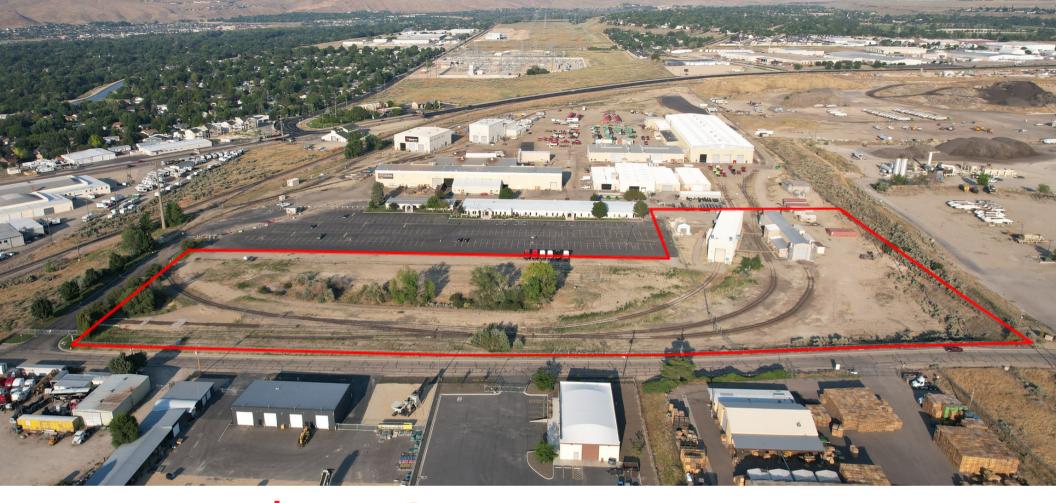

# ± 10.93 Acres | For Sale 4620 S. Apple St.

**Boise, ID 83716** 

### **Property specifications**

- Parcel Size: ± 10.93 acres
- Parcel ID: S1036223150
- Zoning: City of Boise M-1D (Light Industrial/Design Review)
- Permitted uses: light industrial, flex/warehouse, storage, etc.
- Planned CC&R's with cross access and parking
- Potential rail access

- Existing buildings included
  - Bldg 1: ± 2,161 SF | Bldg 2 ± 6,011 SF
  - Power: Bldg 1: 277/480 V | Bldg 2: 277/480 V
- Existing utilities on site
- Sale Price: \$4,000,000