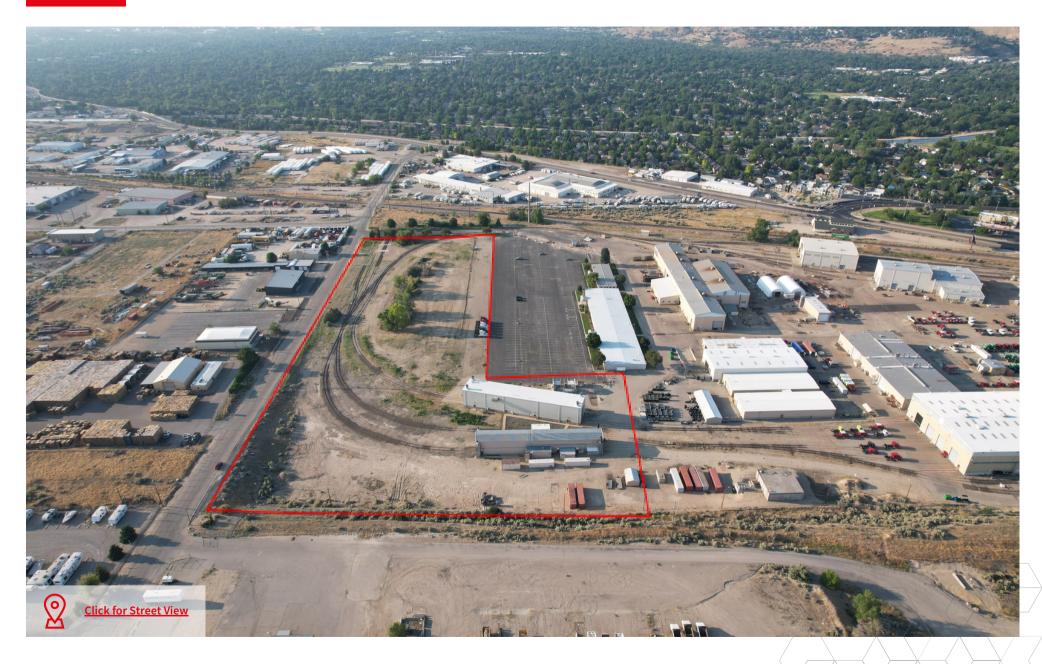

# ± 10.93 Acres | For Sale 4620 S. Apple St.

**Boise, ID 83716** 

### **Property specifications**

- Parcel Size: ± 10.93 acres
- Parcel ID: S1036223150
- Zoning: City of Boise M-1D (Light Industrial/Design Review)
- Permitted uses: light industrial, flex/warehouse, storage, etc.
- Planned CC&R's with cross access and parking
- Potential rail access

- Existing buildings included
  - Bldg 1: ± 2,161 SF | Bldg 2 ± 6,011 SF
  - Power: Bldg 1: 277/480 V | Bldg 2: 277/480 V
- Existing utilities on site
- Sale Price: \$4,000,000

#### Brandon Rawlins +1 208 982 2427 brandon.rawlins@jll.com



## Photos





## Photos



















### Detailed Overview Map





#### JLL

Brandon Rawlins +1 208 982 2427 brandon.rawlins@jll.com **Gavin Williams** +1 208 389 7713 gavin.williams@jll.com **Bronson Rawlins** +1 208 917 1610 bronson.rawlins@jll.com

Although information has been obtained from sources deemed reliable, JLL does not make any guarantees, warranties or representations, express or implied, as to the completeness or accuracy as to the information contained herein. Any projections, opinions, assumptions or estimates used are for example only. There may be differences between projected and actual results, and those differences may be material. JLL does not accept any liability for any loss or damage suffered by any party resulting from reliance on this information. If the recipient of