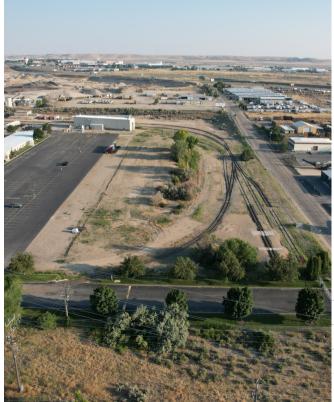

# ± 10.93 Acres | For Sale 4620 S. Apple St.

**Boise, ID 83716** 

### **Property specifications**

- Parcel Size: ± 10.93 acres
- Parcel ID: S1036223150
- Zoning: City of Boise M-1D (Light Industrial/Design Review)
- Permitted uses: light industrial, flex/warehouse, storage, etc.
- Planned CC&R's with cross access and parking
- Potential rail access

- Existing buildings included
  - Bldg 1: ± 2,161 SF | Bldg 2 ± 6,011 SF
  - Power: Bldg 1: 277/480 V | Bldg 2: 277/480 V
- Existing utilities on site
- Sale Price: \$4,000,000

#### Brandon Rawlins +1 208 982 2427 brandon.rawlins@jll.com



## Photos





## Photos



















### Detailed Overview Map





#### JLL

Brandon Rawlins +1 208 982 2427 brandon.rawlins@jll.com **Gavin Williams** +1 208 389 7713 gavin.williams@jll.com **Bronson Rawlins** +1 208 917 1610 bronson.rawlins@jll.com

Although information has been obtained from sources deemed reliable, JLL does not make any guarantees, warranties or representations, express or implied, as to the completeness or accuracy as to the information contained herein. Any projections, opinions, assumptions or estimates used are for example only. There may be differences between projected and actual results, and those differences may be material. JLL does not accept any liability for any loss or damage suffered by any party resulting from reliance on this information. If the recipient of this information has sig