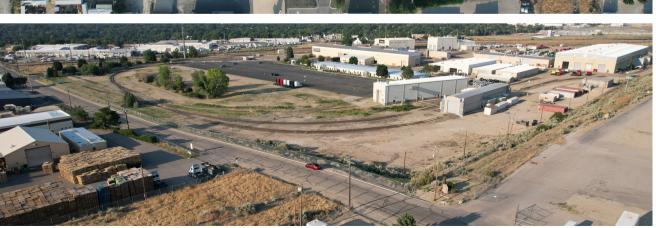

# ± 10.93 Acres | For Sale 4620 S. Apple St.

**Boise, ID 83716** 

### **Property specifications**

- Parcel Size: ± 10.93 acres
- Parcel ID: S1036223150
- Zoning: City of Boise M-1D (Light Industrial/Design Review)
- Permitted uses: light industrial, flex/warehouse, storage, etc.
- Planned CC&R's with cross access and parking
- Potential rail access

- Existing buildings included
  - Bldg 1: ± 2,161 SF | Bldg 2 ± 6,011 SF
  - Power: Bldg 1: 277/480 V | Bldg 2: 277/480 V
- Existing utilities on site
- Sale Price: \$4,000,000

#### Brandon Rawlins +1 208 982 2427 brandon.rawlins@jll.com



## Photos





## Photos



















### Detailed Overview Map





#### JLL

Brandon Rawlins +1 208 982 2427 brandon.rawlins@jll.com **Gavin Williams** +1 208 389 7713 gavin.williams@jll.com **Bronson Rawlins** +1 208 917 1610 bronson.rawlins@jll.com

Although information has been obtained from sources deemed reliable, JLL does not make any guarantees, warranties or representations, express or implied, as to the completeness or accuracy as to the information contained herein. Any projections, opinions, assumptions or estimates used are for example only. There may be differences between projected and actual results, and those differences may be material. JLL does not accept any liability for any loss or damage suffered by any party resulting from reliance on this information. If the recipient of this information has s