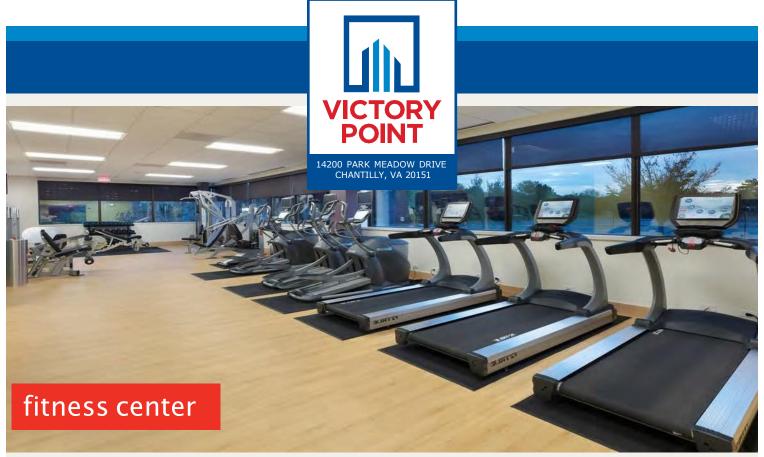

- Recently renovated common areas and bathrooms.
- · Seating areas with free Wi-Fi throughout the building.
- New landscaping and outdoor seating with green walls and contemporary finishes.
- · Ample surface parking of 5 / 1,000 SF.
- Ground level, brand new, fitness center with showers and locker room is available exclusively for building tenants.
- · Building engineer on-site.