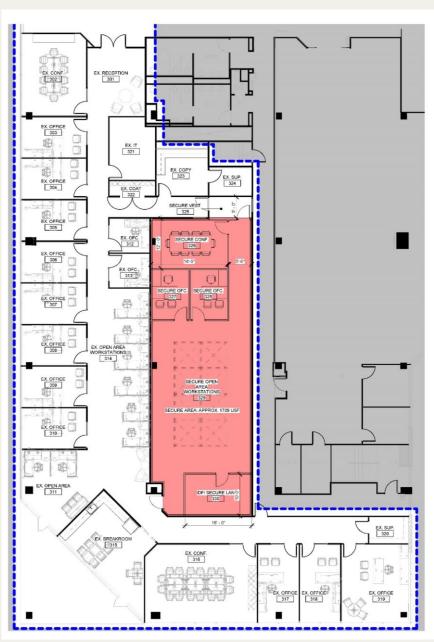

# upcoming vacancy

3<sup>rd</sup> Floor – 325S 9,028 RSF Plug N Play Furnished, Cabled

Planned ICD Construction Area Shaded in Red

Leasing Information:

Doug Eliot, Partner 703.963.2062 doug.eliot@fortressrp.com | James Palmer, Partner | 703.973.4069 | james.palmer@fortressrp.com Ownership: