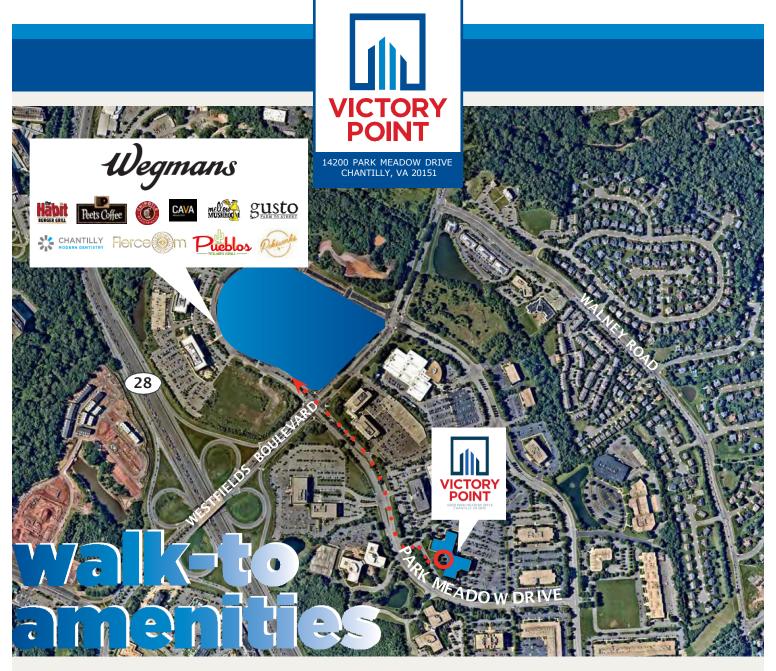

### overview

Victory Point is conveniently located in Chantilly, the rapidly growing suburbs of Washington, DC, and saturated with amenities, dining and entertainment options. The building is perfectly positioned right off Route 28, at the intersection of Westfields Boulevard, one mile from Route 50 and two miles from I-66, providing easy and convenient access for its tenants and guests.

0.8 Mile 10-min walk

10+
DINING OPTIONS

within walking distance

Leasing Information:

Doug Eliot, Partner 703.963.2062 doug.eliot@fortressrp.com Ownership:

Compassion • Trust • Protection

| James Palmer, Partner | 703.973.4069 | james.palmer@fortressrp.com