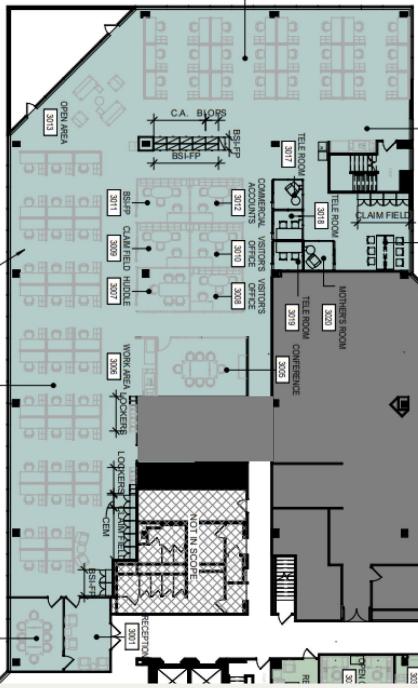

# upcoming vacancy

3<sup>rd</sup> Floor – 325S 9,028 RSF Plug N Play Furnished, Cabled

Planned ICD Construction Area Shaded in Red

Leasing Information:

Doug Eliot, Partner 703.963.2062 doug.eliot@fortressrp.com | James Palmer, Partner | 703.973.4069 | james.palmer@fortressrp.com Ownership: