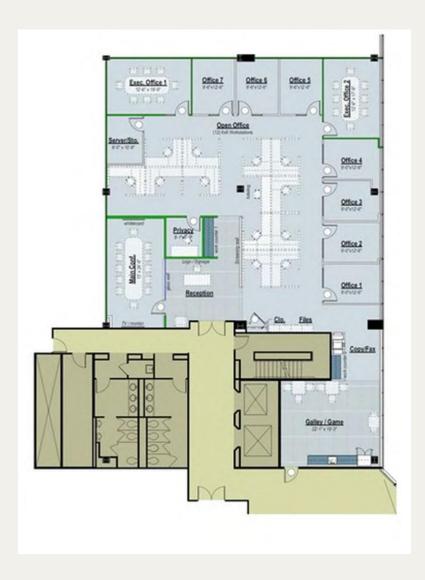

1<sup>st</sup> Floor 10,108 sf

Leasing Information:

Doug Eliot, Partner 703.963.2062 doug.eliot@fortressrp.com | James Palmer, Partner | 703.973.4069 | james.palmer@fortressrp.com Ownership:

Suite 250 - North 4,632 sf Plug N Play Space