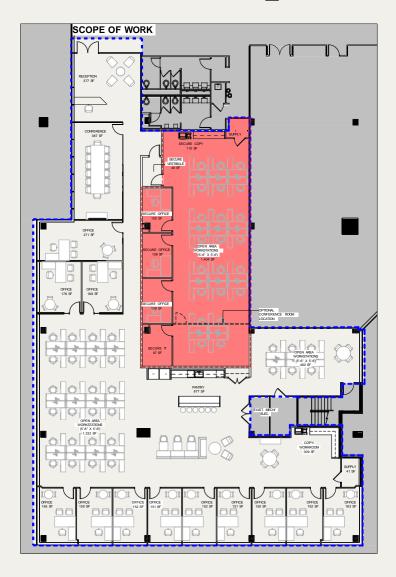

# upcoming vacancy

3<sup>rd</sup> Floor – 325S 9,028 RSF Plug N Play Furnished, Cabled

Planned ICD Construction Area Shaded in Red

Leasing Information:

Doug Eliot, Partner 703.963.2062 doug.eliot@fortressrp.com | James Palmer, Partner | 703.973.4069 | james.palmer@fortressrp.com Ownership: