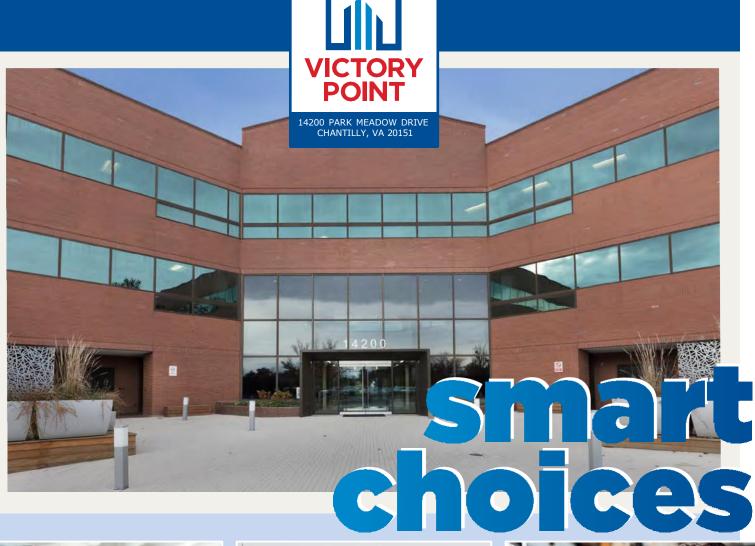

### overview

Victory Point is conveniently located in Chantilly, the rapidly growing suburbs of Washington, DC, and saturated with amenities, dining and entertainment options. The building is perfectly positioned right off Route 28, at the intersection of Westfields Boulevard, one mile from Route 50 and two miles from I-66, providing easy and convenient access for its tenants and guests.