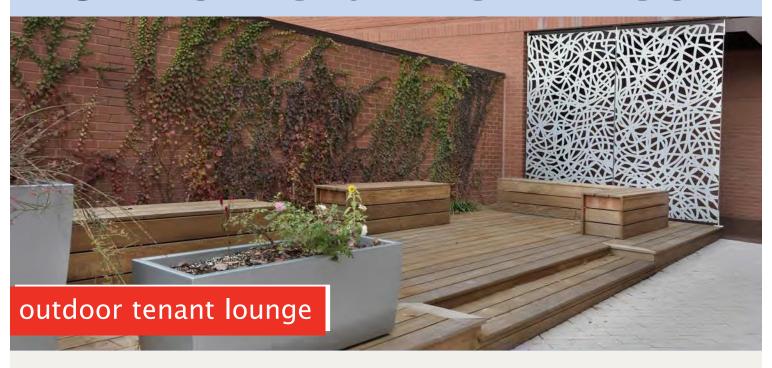

- Recently renovated common areas and bathrooms.
- · Seating areas with free Wi-Fi throughout the building.
- New landscaping and outdoor seating with green walls and contemporary finishes.
- · Ample surface parking of 5 / 1,000 SF.
- Ground level, brand new, fitness center with showers and locker room is available exclusively for building tenants.
- · Building engineer on-site.