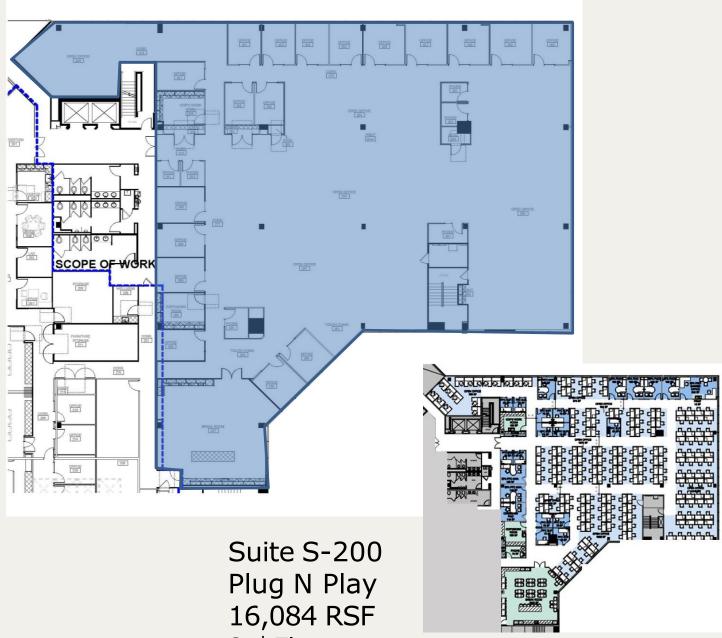

# upcoming vacancy

3<sup>rd</sup> Floor – 325S 9,028 RSF Plug N Play Furnished, Cabled

Planned ICD Construction Area Shaded in Red

Leasing Information:

Doug Eliot, Partner 703.963.2062 doug.eliot@fortressrp.com | James Palmer, Partner | 703.973.4069 | james.palmer@fortressrp.com Ownership: