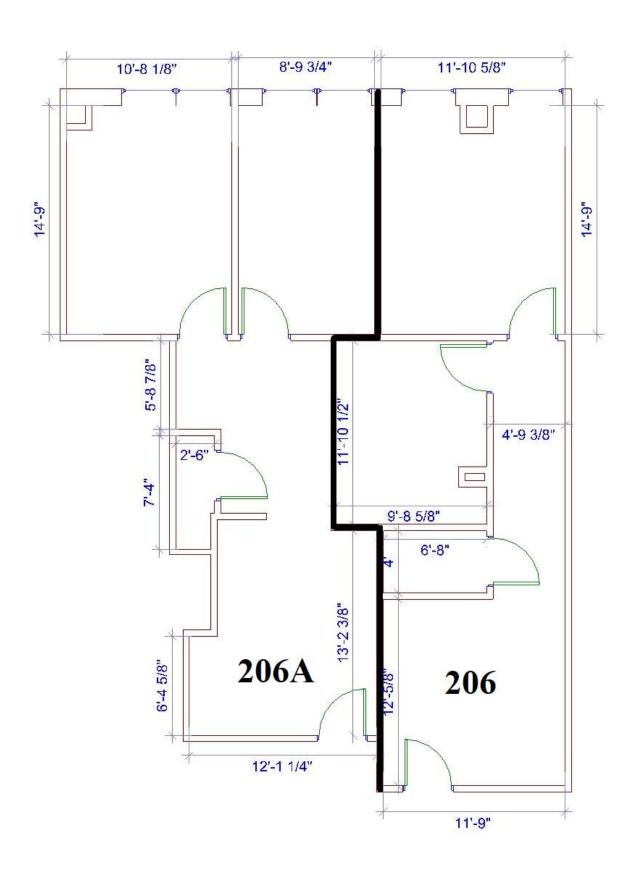

#### **Second Floor**

### Available:

| Suite | Useable SF | Rentable SF | Rate     | <b>Monthly Rent</b> |          | Available |
|-------|------------|-------------|----------|---------------------|----------|-----------|
| 206   | 627        | 721         | \$ 18.00 | \$                  | 1,081.58 | Now       |
| 206A  | 600        | 690         | \$ 18.00 | \$                  | 1,035.00 | Now       |