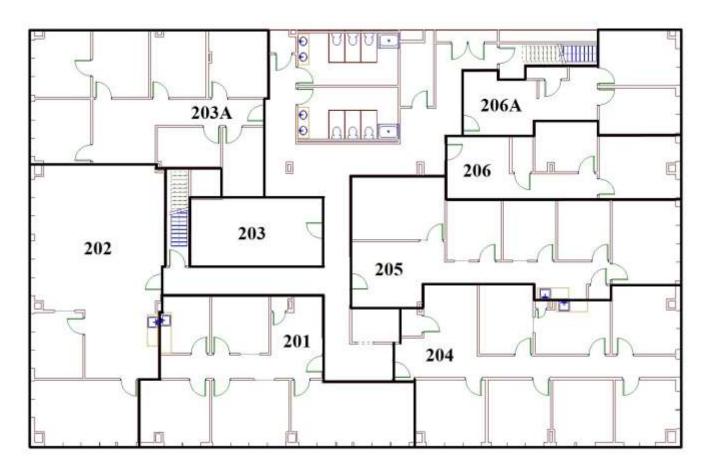

#### **Second Floor**

### Available:

| Suite | Useable SF | Rentable SF | Rate     | <b>Monthly Rent</b> |          | Available |
|-------|------------|-------------|----------|---------------------|----------|-----------|
| 206   | 627        | 721         | \$ 18.00 | \$                  | 1,081.58 | Now       |
| 206A  | 600        | 690         | \$ 18.00 | \$                  | 1,035.00 | Now       |