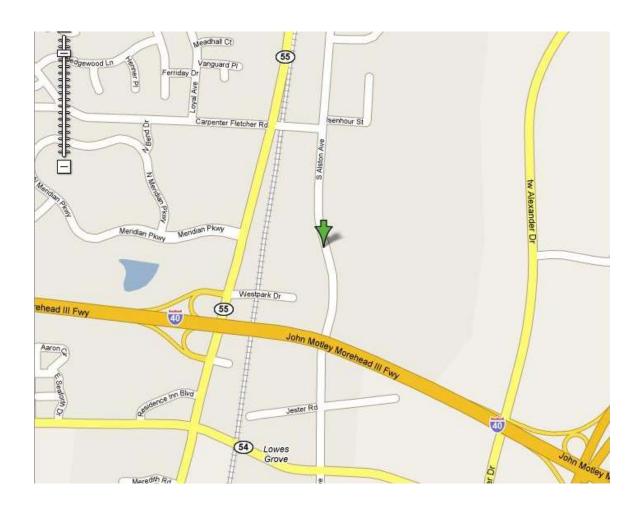

Commercial Leasing Office 2828 Pickett Rd, Suite 120 Durham, NC 27705

Ph: 919-484-1053 Fax: 919-484-1996 www.ticonproperties.com brent@ticonproperties.com





# 4324 S. Alston Avenue Office Space available for lease

- Office space with elevator access
- Lease term: 3 to 5 years
- 3% annual rent increases
- Personal guarantor with approved credit required
- Minutes from Research Triangle Park
- 15% Common Area Core factor
- Common area restrooms and break room
- No TICAM
- Electricity included

INFORMATION HEREIN IS SUBJECT TO VERIFICATION BY ALL PARTIES AND MAY CHANGE WITHOUT NOTICE. PLANS NOT TO SCALE; FOR GENERAL APPROXIMATION ONLY; SUBJECT TO CHANGE, REVISION, OMISSION AT ANY TIME.

## Located at: 4324 South Alston Avenue Durham, NC 27713



### **First Floor**



**First Floor Leased** 

#### **Second Floor**



### Available:

| Suite | Useable SF | Rentable SF | Rate     | <b>Monthly Rent</b> |          | Available |
|-------|------------|-------------|----------|---------------------|----------|-----------|
| 206   | 627        | 721         | \$ 18.00 | \$                  | 1,081.58 | Now       |
| 206A  | 600        | 690         | \$ 18.00 | \$                  | 1,035.00 | Now       |



INFORMATION HEREIN IS SUBJECT TO VERIFICATION BY ALL PARTIES AND MAY CHANGE WITHOUT NOTICE. PLANS NOT TO SCALE; FOR GENERAL APPROXIMATION ONLY; SUBJECT TO CHANGE, REVISION, OMISSION AT ANY TIME.