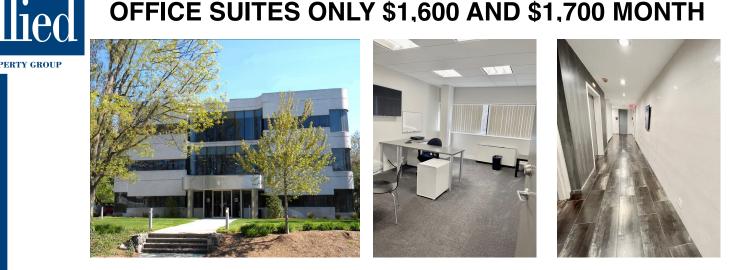

## **67 HOLLY HILL LANE, GREENWICH, CT** OFFICE SUITES ONLY \$1,600 AND \$1,700 MONTH

PROPERTY GROUP

ADDRESS: 67 HOLLY HILL LANE, GREENWICH, CT SUITE 308 A AND 308 B

- SIZE: 400 TO 825 +/- RSF
- \$48 RSF RENT:
- INFO: **VERY MODERN OFFICE SUITES, FURNISHED OR UNFURNISHED**

SUITE 308 A 400 RSF X \$48 RSF = \$1,600 MONTH

SUITE 308 B 425 RSF X \$48 RSF = \$1,700 MONTH

NEWLY RENOVATED LOBBY AND OFFICE SUITE

24/7 ACCESS, ELEVATOR BUILDING

**BUILDING HAS GENERATOR** 

**OFF W. PUTNAM AVENUE, US ROUTE 1** 

CONVENIENT TO RAILROAD AND DOWNTOWN GREENWICH

**INCLUDES CLEANING, UTILITIES, INTERNET, CABLE TV** 

**1 GARAGE SPACE PER OFFICE SUITE + OUTDOOR GUEST PARKING** 