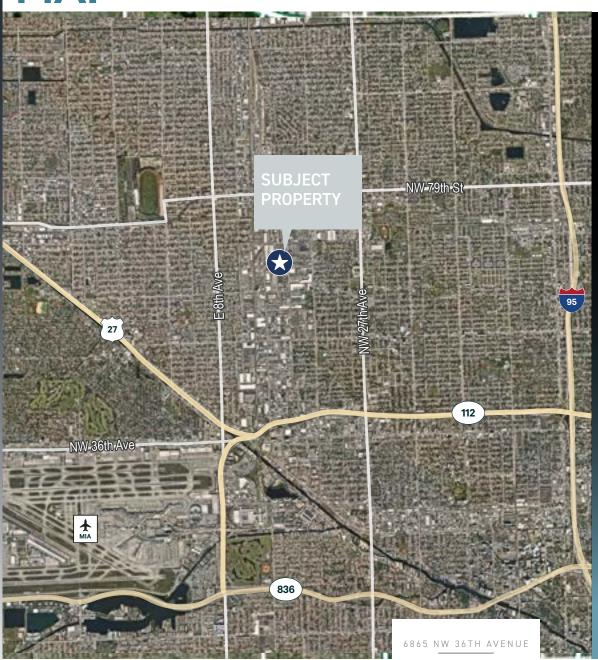

# LOCATION MAP

- Convenient access to Miami International Airport (5 miles / 10 minutes)
- Central location to major thoroughfares including Florida's Turnpike