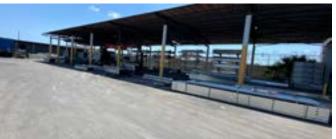

## PROPERTY FEATURES

| TOTAL SF                      | ±57,012 SF (2.57 AC)                                                                          |
|-------------------------------|-----------------------------------------------------------------------------------------------|
| BUILDING SUITES               | Unit A: ±35,594 SF<br>Unit B: ±21,418 SF                                                      |
| ADDITIONAL<br>OUTSIDE STORAGE | Unit A: 17,372 SF - front yard<br>Unit B: 8,000 SF - back yar                                 |
| BUILDING HEIGHT               | 14' clear height                                                                              |
| ROOF                          | New overlay as of November<br>2024<br>• 10 year labor warranty<br>• 15 year material warranty |
| RECERTIFICATION               | 40 years as of June 2021                                                                      |
| DOCKS                         | 4 dock high doors and 5 grade level                                                           |
| PARKING                       | Ample parking                                                                                 |
| ZONING                        | IU2 Zoning                                                                                    |
| LOCATION                      | Hialeah submarket                                                                             |
| SALE PRICE                    | Please Inquire                                                                                |
|                               |                                                                                               |
|                               |                                                                                               |

6865 NW 36TH AVENUE