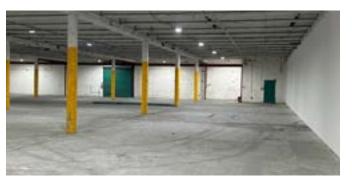

## PROPERTY FEATURES

| TOTAL SF                      | ±57,012 SF (2.57 AC)                                                                          |
|-------------------------------|-----------------------------------------------------------------------------------------------|
| BUILDING SUITES               | Unit A: ±35,594 SF<br>Unit B: ±21,418 SF                                                      |
| ADDITIONAL<br>OUTSIDE STORAGE | Unit A: 17,372 SF - front yard<br>Unit B: 8,000 SF - back yar                                 |
| BUILDING HEIGHT               | 14' clear height                                                                              |
| ROOF                          | New overlay as of November<br>2024<br>• 10 year labor warranty<br>• 15 year material warranty |
| RECERTIFICATION               | 40 years as of June 2021                                                                      |
| DOCKS                         | 4 dock high doors and 5 grade level                                                           |
| PARKING                       | Ample parking                                                                                 |
| ZONING                        | IU2 Zoning                                                                                    |
| LOCATION                      | Hialeah submarket                                                                             |
| SALE PRICE                    | Please Inquire                                                                                |
|                               |                                                                                               |
|                               |                                                                                               |

6865 NW 36TH AVENUE