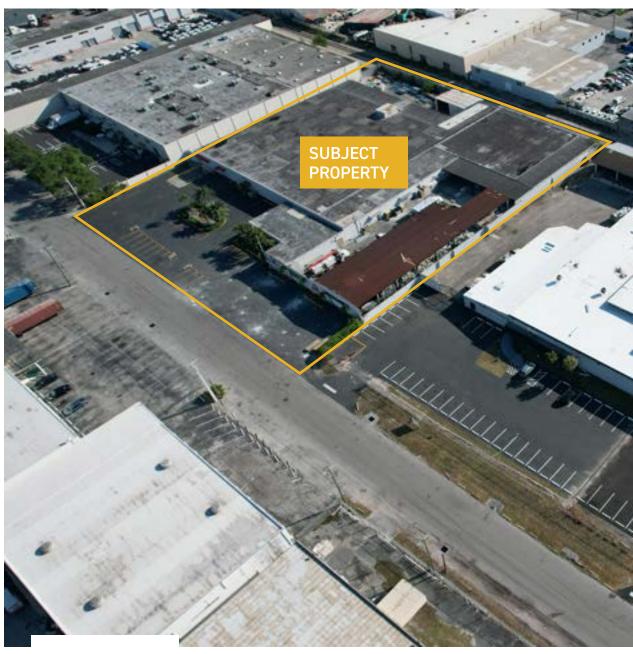

|
| PARKING                       | Ample parking                                                                                 |
| ZONING                        | IU2 Zoning                                                                                    |
| LOCATION                      | Hialeah submarket                                                                             |
| SALE PRICE                    | Please Inquire                                                                                |
|                               |                                                                                               |
|                               |                                                                                               |



6865 NW 36TH AVENUE

#### **OVERALL BULDING PLAN**











# LOCATION MAP





- Convenient access to Miami International Airport (5 miles / 10 minutes)
- Central location to major thoroughfares including Florida's Turnpike

### **FOR SALE**

6865 NW 36TH AVENUE HIALEAH, FL 33147

# MIAMI OWNER-USER WAREHOUSE

CONTACT US

Larry Genet Executive Vice President +1 786 496 0440 larry.genet@cbre.com Tom O'Loughlin Vice Chairman +1954 817 3919 tom.oloughlin@cbre.com

© 2024 CBRE, Inc. All rights reserved. This information has been obtained from sources believed reliable, but has not been verified for accuracy or completeness. You should conduct a careful, independent investigation of the property and verify all information. Any reliance on this information is solely at your own risk. CBRE a