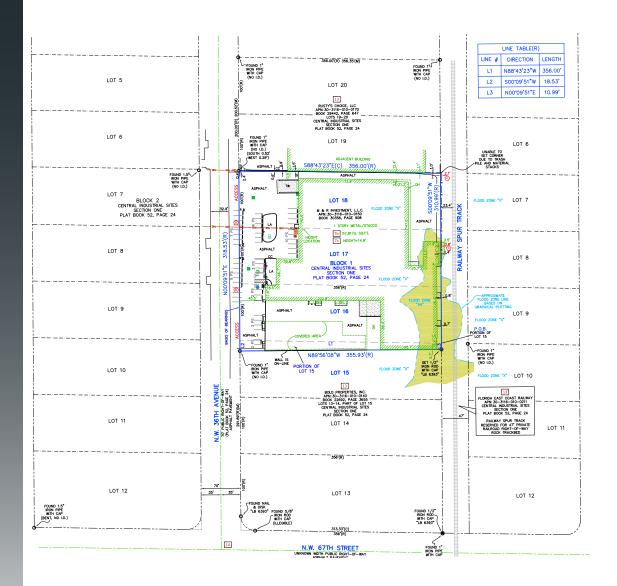

mple parking                                                                                 |
| ZONING                        | IU2 Zoning                                                                                    |
| LOCATION                      | Hialeah submarket                                                                             |
| SALE PRICE                    | Please Inquire                                                                                |
|                               |                                                                                               |
|                               |                                                                                               |



6865 NW 36TH AVENUE

#### **OVERALL BULDING PLAN**











# LOCATION MAP





- Convenient access to Miami International Airport (5 miles / 10 minutes)
- Central location to major thoroughfares including Florida's Turnpike

### **FOR SALE**

6865 NW 36TH AVENUE HIALEAH, FL 33147

# MIAMI OWNER-USER WAREHOUSE

CONTACT US

Larry Genet Executive Vice President +1 786 496 0440 larry.genet@cbre.com Tom O'Loughlin Vice Chairman +1954 817 3919 tom.oloughlin@cbre.com

© 2024 CBRE, Inc. All rights reserved. This information has been obtained from sources believed reliable, but has not been verified for accuracy or completeness. You should conduct a careful, independent investigation of the property and verify all information. Any reliance on this information is solely at your own risk. CBRE and the CBRE logo are service marks of CBRE, Inc. All o