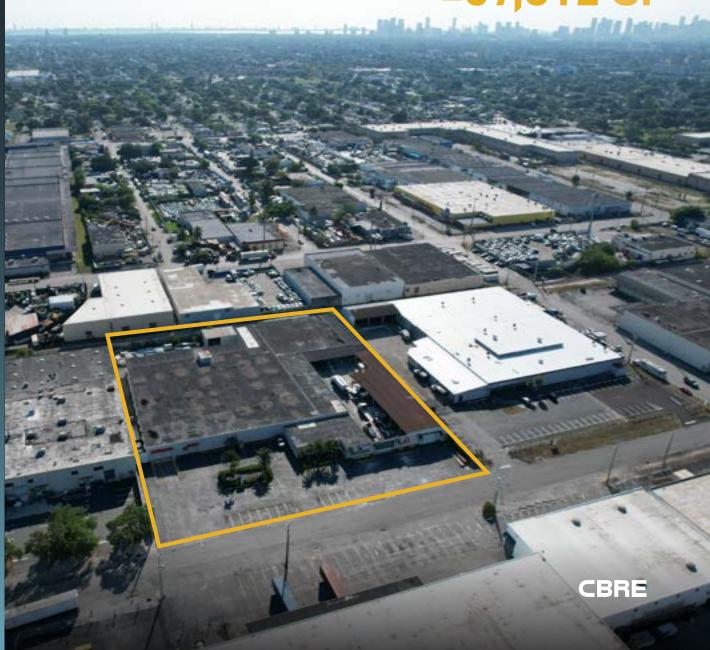

### **FOR SALE**

6865 NW 36th AVENUE HIALEAH, FL 33147

MIAMI
OWNER-USER
WAREHOUSE
WITH OUTSIDE
STORAGE AREA

±57,012 SF

## PROPERTY FEATURES

| TOTAL SF                      | ±57,012 SF (2.57 AC)                                                                          |
|-------------------------------|-----------------------------------------------------------------------------------------------|
| BUILDING SUITES               | Unit A: ±35,594 SF<br>Unit B: ±21,418 SF                                                      |
| ADDITIONAL<br>OUTSIDE STORAGE | Unit A: 17,372 SF - front yard<br>Unit B: 8,000 SF - back yar                                 |
| BUILDING HEIGHT               | 14' clear height                                                                              |
| ROOF                          | New overlay as of November<br>2024<br>• 10 year labor warranty<br>• 15 year material warranty |
| RECERTIFICATION               | 40 years as of June 2021                                                                      |
| DOCKS                         | 4 dock high doors and 5 grade level                                                           |
| PARKING                       | Ample parking                                                                                 |
| ZONING                        | IU2 Zoning                                                                                    |
| LOCATION                      | Hialeah submarket                                                                             |
| SALE PRICE                    | Please Inquire                                                                                |
|                               |                                                                                               |
|                               |                                                                                               |