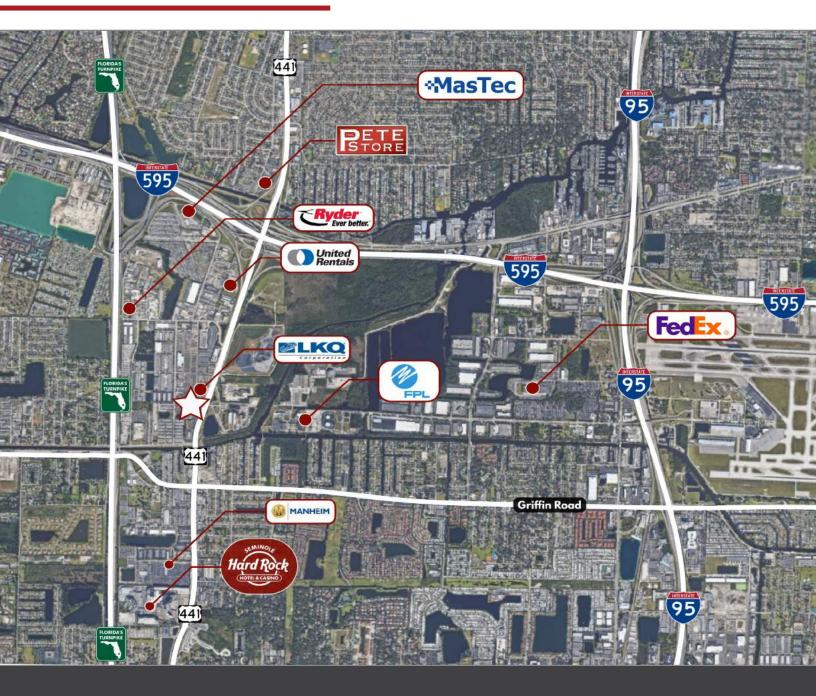

*

# HIGHLIGHTS

- **8.8 Acre** industrial yard
- 4 structures totaling approximately **17,000 SF**
- Best location in South Florida for access to both Broward and Miami-Dade Counties
- Property is located on **SR 7 (441) in between I-95 and Florida's Turnpike** with immediate access to on-off ramps
- Immediate access to I-595 for east-west travel
- Liberal M-3 Zoning, Town of Davie
- Lease Rate: Inquire for details

#### **FUTURE USES**

- Truck & Trailer Parking / Storage
- Van & Vehicle Parking / Storage
- Container Storage
- Equipment / Materials Storage

# PROPERTY PHOTOS













#### **PROPERTY SIZE**



# 8.8 ACRES

Total Structural Square Footage: +/- 16,983SF

**Office:** +/- 1,783 SF

Warehouse / Storage: +/- 9,850 SF

**Canopy:** +/- 5,350 SF



#### **NOTABLE COMPANIES**



### IN THE AREA

**Davie / Fort Lauderdale** 

### **ACCESS POINTS**





Owned and Managed by:



Broker: Chris Spear, SIOR, CCIM cspear@comreal.com (305) 807-7662 Broker:
Pat McBride, Esq.
pmcbride@comreal.com
(305) 619-2937

ComReal Miami - Doral, LLC

3470 NW 82nd Ave, Suite 605 Doral, FL 33122