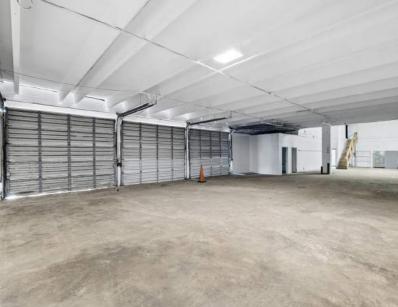

# PROPERTY PHOTOS

# 8.8 ACRES

Total Structural Square Footage: +/- 16,983SF

**Office:** +/- 1,783 SF

Warehouse / Storage: +/- 9,850 SF

**Canopy:** +/- 5,350 SF