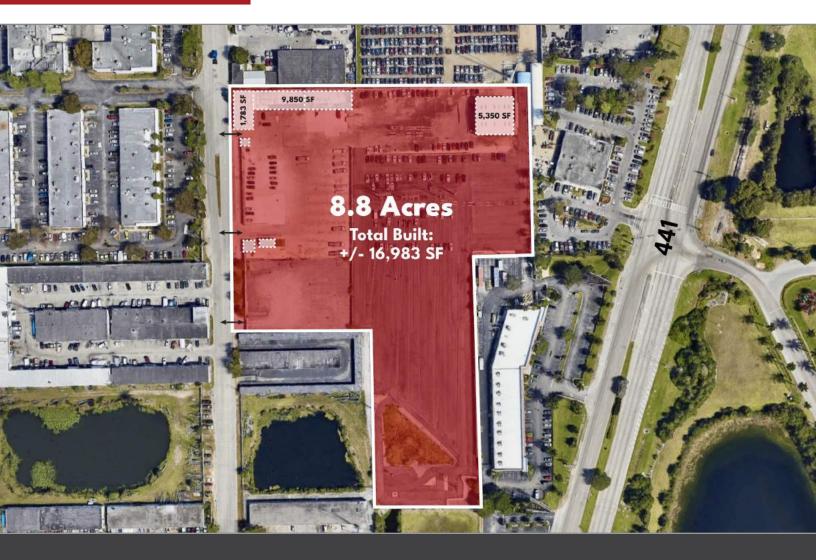

#### **PROPERTY SIZE**

# 8.8 ACRES

Total Structural Square Footage: +/- 16,983SF

**Office:** +/- 1,783 SF

Warehouse / Storage: +/- 9,850 SF

**Canopy:** +/- 5,350 SF