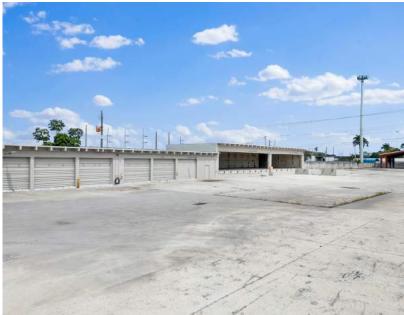

# PROPERTY PHOTOS

# 8.8 ACRES

Total Structural Square Footage: +/- 16,983SF

**Office:** +/- 1,783 SF

Warehouse / Storage: +/- 9,850 SF

**Canopy:** +/- 5,350 SF