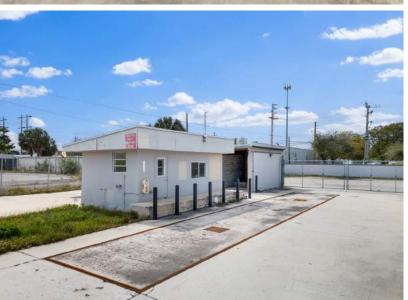

# PROPERTY PHOTOS

# 8.8 ACRES

Total Structural Square Footage: +/- 16,983SF

**Office:** +/- 1,783 SF

Warehouse / Storage: +/- 9,850 SF

**Canopy:** +/- 5,350 SF