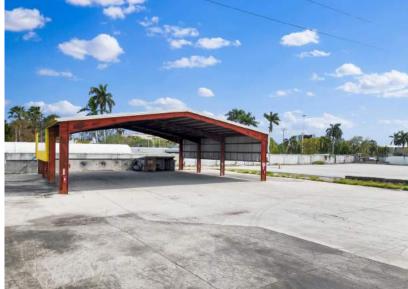

# PROPERTY PHOTOS

# 8.8 ACRES

Total Structural Square Footage: +/- 16,983SF

**Office:** +/- 1,783 SF

Warehouse / Storage: +/- 9,850 SF

**Canopy:** +/- 5,350 SF