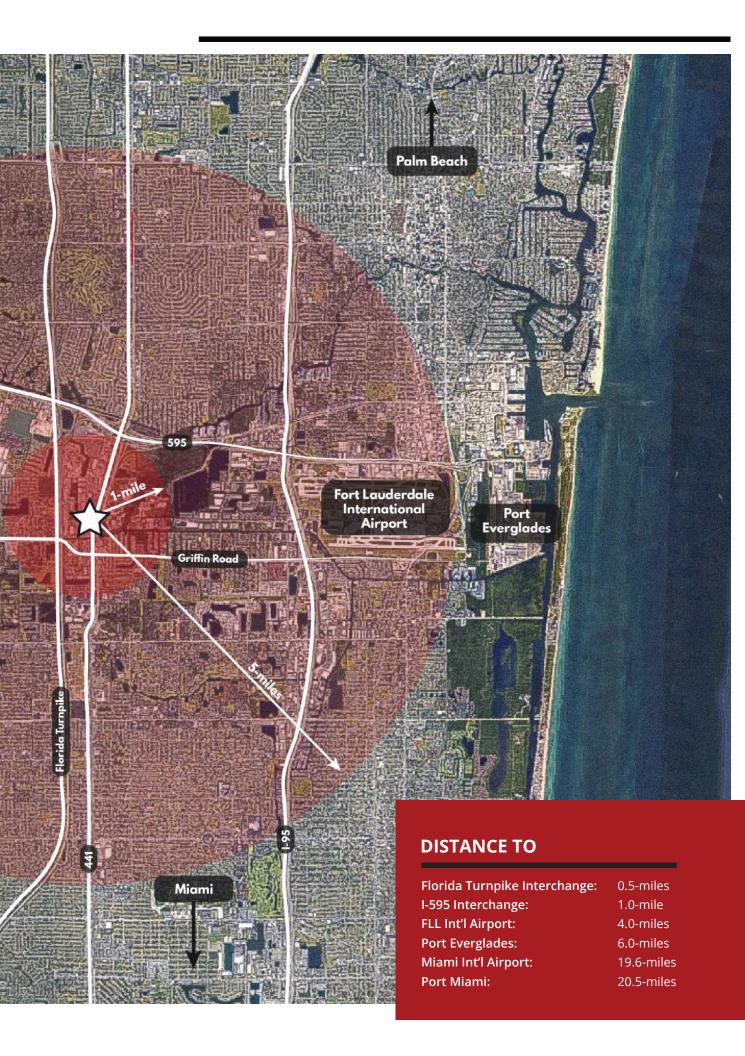

STONEMONT



#### **PROPERTY**

# HIGHLIGHTS

- **8.8 Acre** industrial yard
- 4 structures totaling approximately **17,000 SF**
- Best location in South Florida for access to both Broward and Miami-Dade Counties
- Property is located on **SR 7 (441) in between I-95 and Florida's Turnpike** with immediate access to on-off ramps
- Immediate access to I-595 for east-west travel
- Liberal M-3 Zoning, Town of Davie
- Lease Rate: Inquire for details

#### **FUTURE USES**

- Truck & Trailer Parking / Storage
- Van & Vehicle Parking / Storage
- Container Storage
- Equipment / Materials Storage

# PROPERTY PHOTOS













#### **PROPERTY SIZE**



# 8.8 ACRES

Total Structural Square Footage: +/- 16,983SF

**Office:** +/- 1,783 SF

Warehouse / Storage: +/- 9,850 SF

**Canopy:** +/- 5,350 SF



#### **NOTABLE COMPANIES**



### IN THE AREA

**Davie / Fort Lauderdale** 

### **ACCESS POINTS**





Owned and Managed by:



Broker: Chris Spear, SIOR, CCIM cspear@comreal.com (305) 807-7662 Broker:
Pat McBride, Esq.
pmcbride@comreal.com
(305) 619-2937

ComReal Miami - Doral, LLC

3470 NW 82nd Ave, Suite 605 Doral, FL 33122