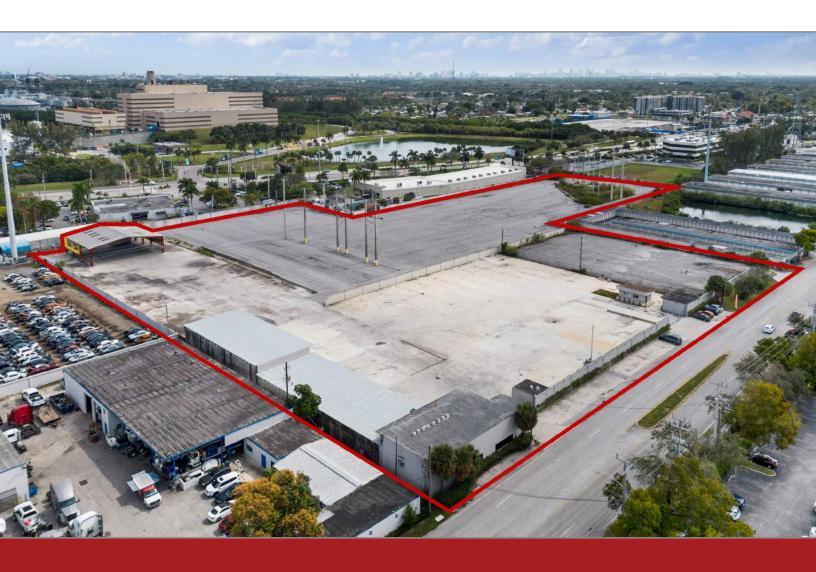

### SOUTH FLORIDA OUTDOOR STORAGE YARD

8.8 Acres Available with +/- 17,000 SF of Structures

Prime Location, in the heart of Davie, for Access to both Miami-Dade and Broward Counties

Broker: Chris Spear, SIOR, CCIM cspear@comreal.com (305) 807-7662 Broker: Pat McBride, Esq. pmcbride@comreal.com (305) 619-2937 Owned & Managed by:

# HIGHLIGHTS

- **8.8 Acre** industrial yard
- 4 structures totaling approximately **17,000 SF**
- Best location in South Florida for access to both Broward and Miami-Dade Counties
- Property is located on **SR 7 (441) in between I-95 and Florida's Turnpike** with immediate access to on-off ramps
- Immediate access to I-595 for east-west travel
- Liberal M-3 Zoning, Town of Davie
- Lease Rate: Inquire for details

# 8.8 ACRES

Total Structural Square Footage: +/- 16,983SF

**Office:** +/- 1,783 SF

Warehouse / Storage: +/- 9,850 SF

**Canopy:** +/- 5,350 SF