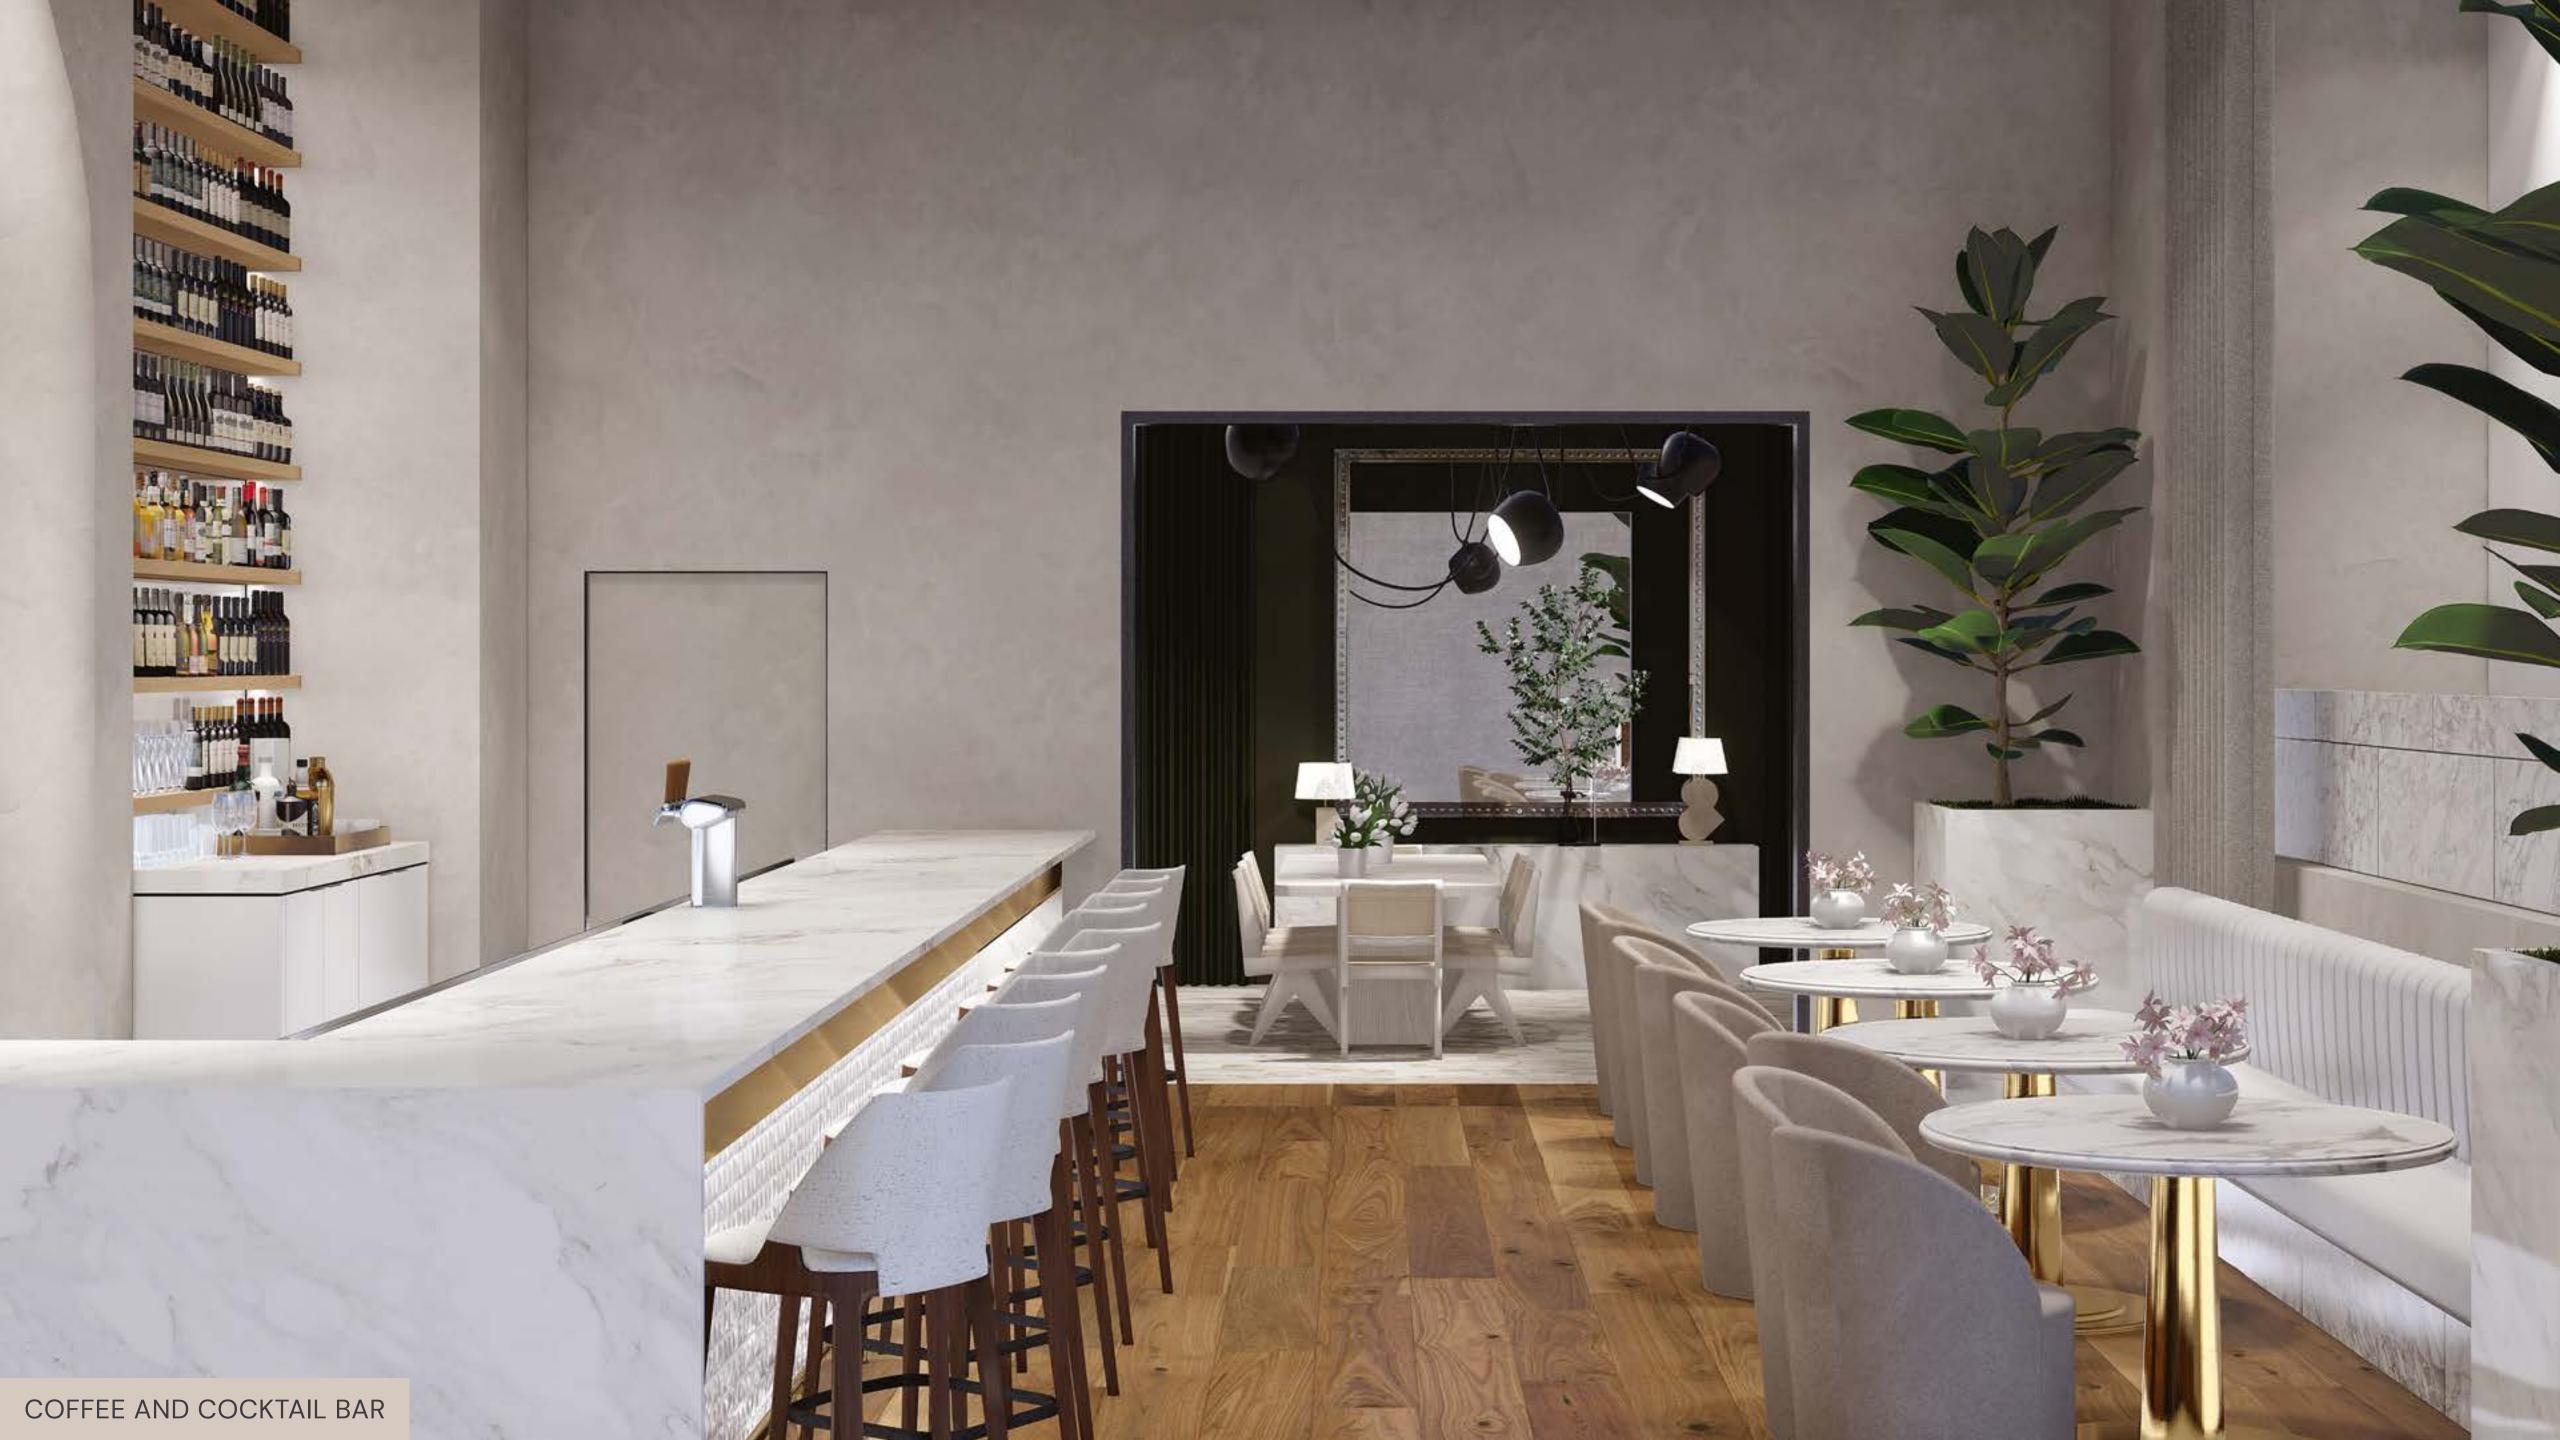

## Hospitality-infused Lobby and Tenant Lounge

- High tech conference facilities with seating up to 100 people
- Transformed hospitality-infused tenant lounge with full service coffee and cocktail bar, pool tables, Top Golf Swing Suites and collaboration space
- Solita On-site restaurant serving up tacos and craft cocktails

### Reimagine the future of work.

- Located at the corner of "Main and Main" in the center of the city's CBD
- A transformed, eight-story atrium experience
- Tenant Lounge with pool tables, games, and collaborative work space (*Under Construction*)
- Outdoor collaboration space and park
- New full service coffee and cocktail bar (Under Construction)
- A full-service conference center with seating for up to 100
- On-site F&B options Latin Square, Nature's Table, DT Cafe, CSF Coffee, Solita Tacos & Tequila, and more
- Top Golf Swing Suites (Under Construction)
- A state-of-the-art fitness studio Exchange Fitness