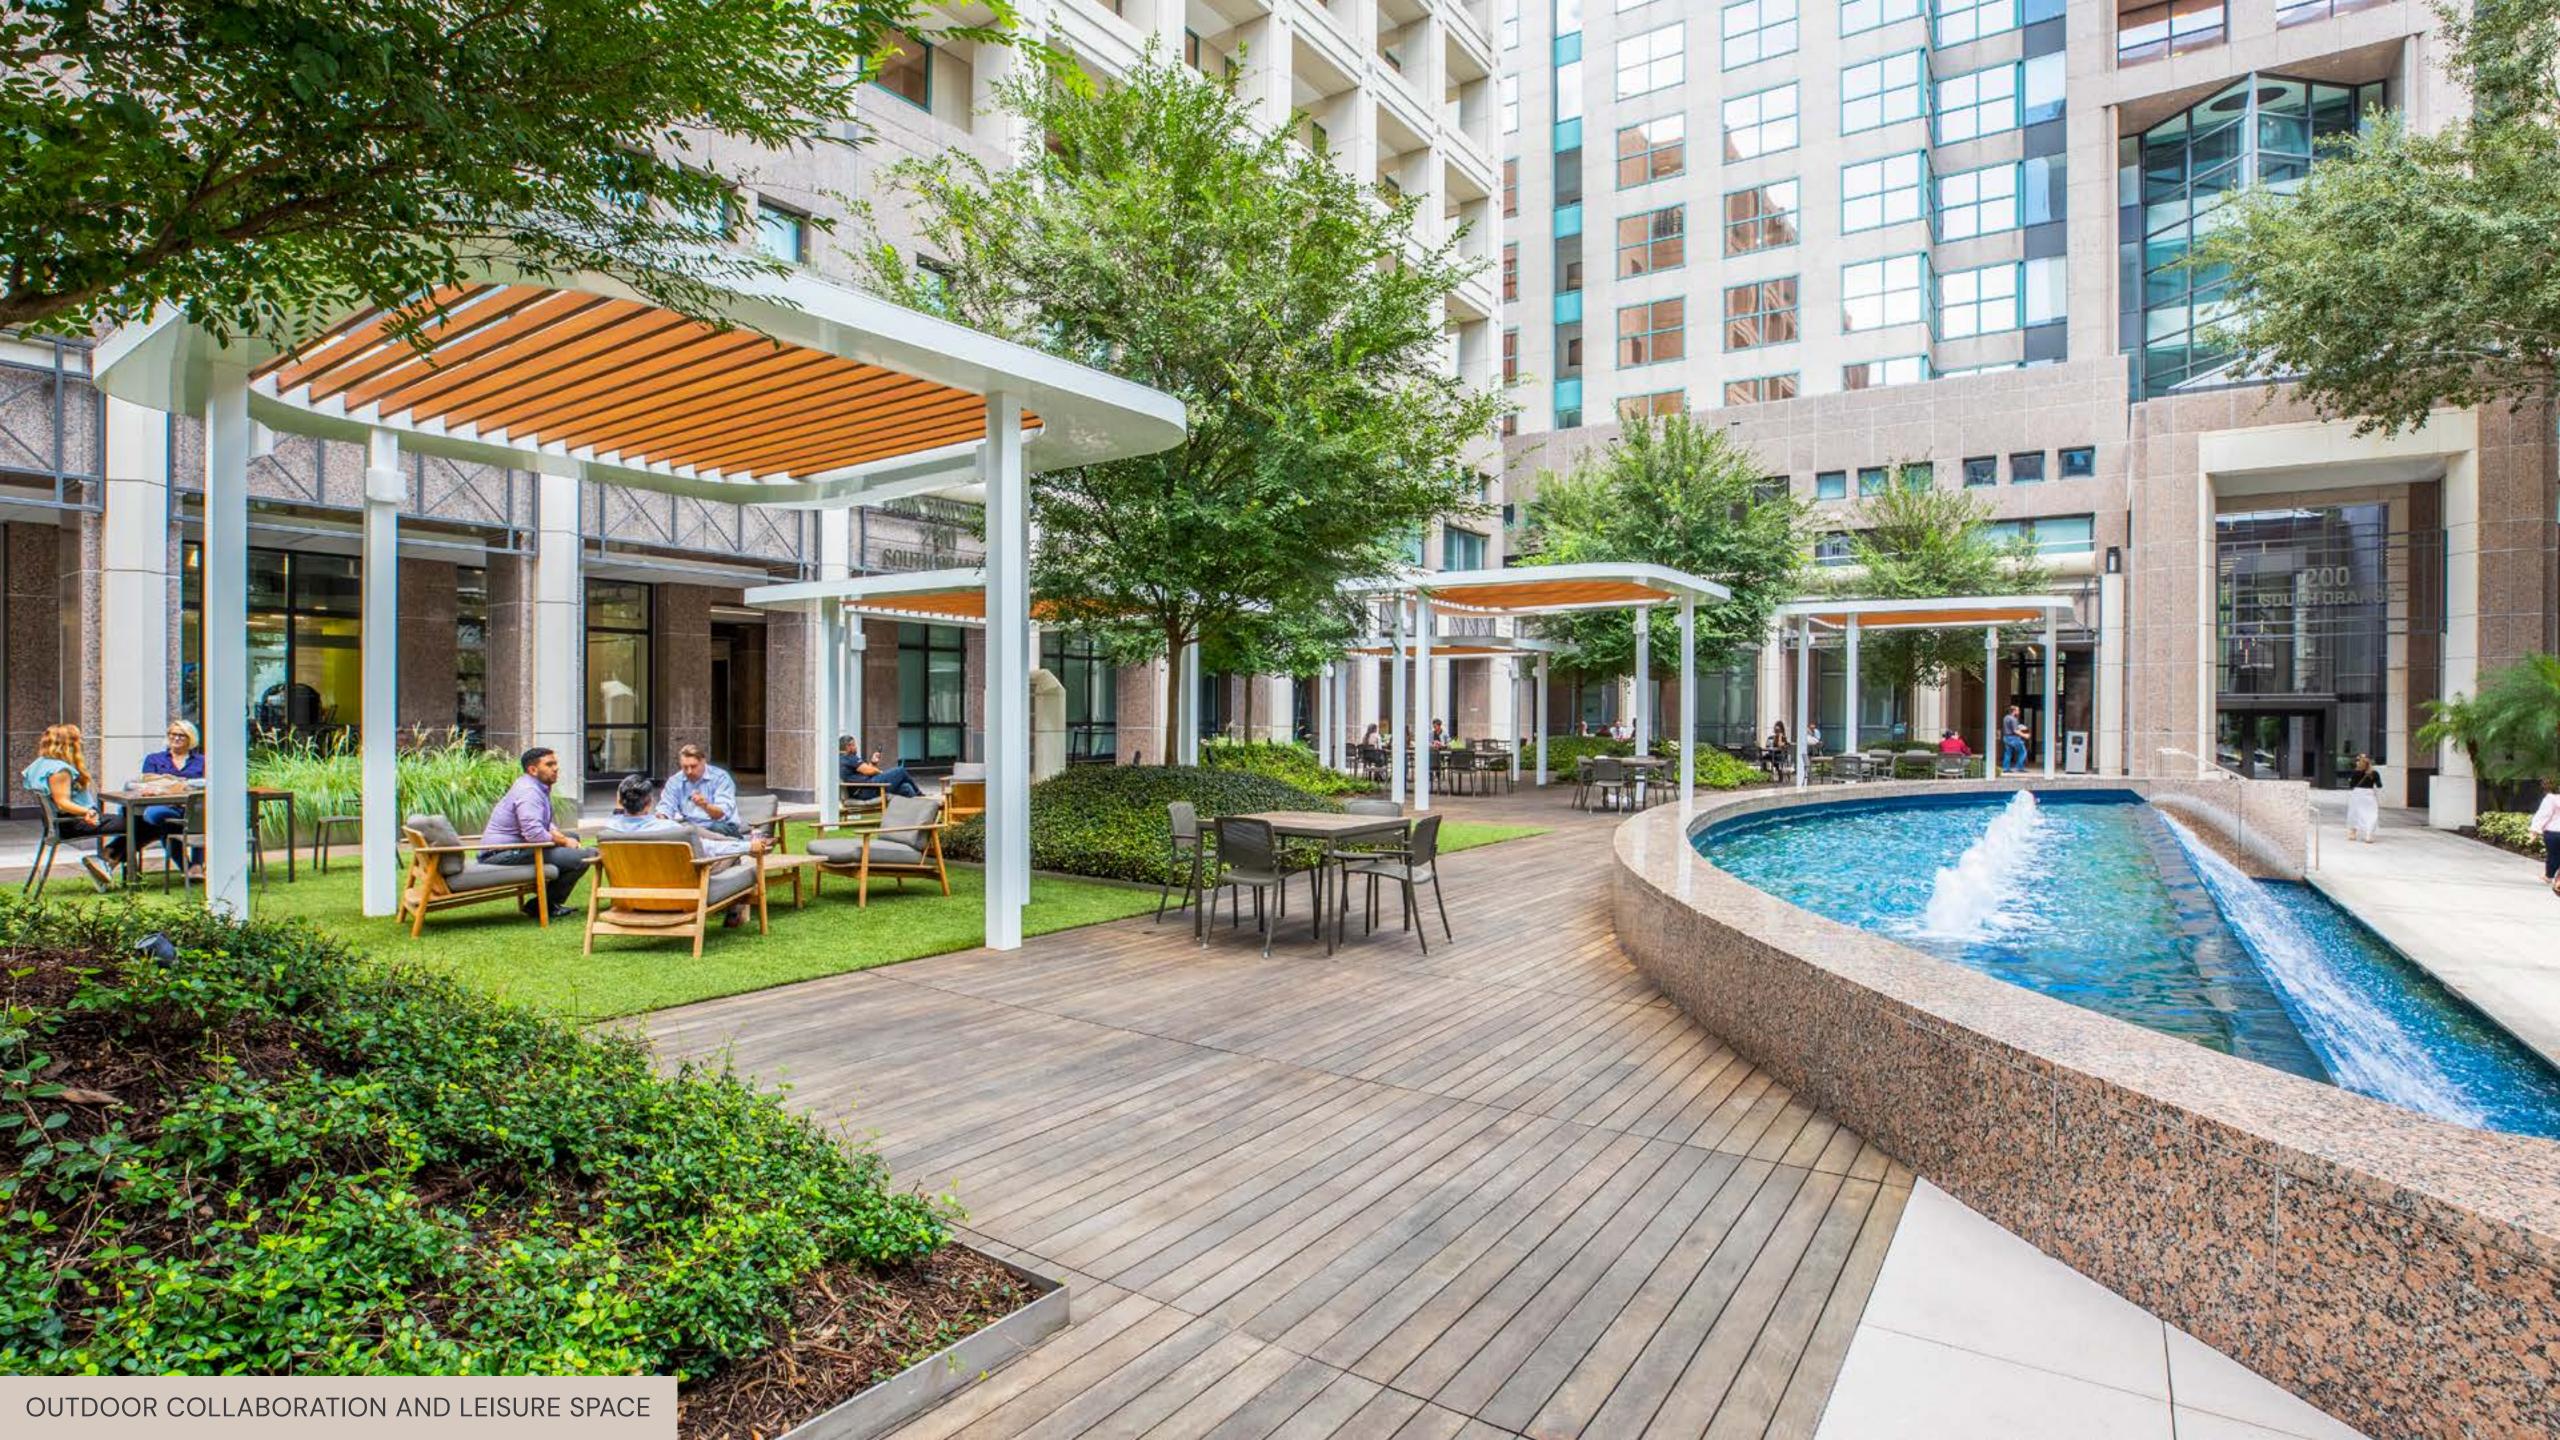

## Outdoor Park at the Epicenter of Downtown

- On-site greenspace offering tenants oneof-a-kind outdoor space for eating lunch, collaborating, working, or relaxing
- Epicenter of downtown

This indoor—outdoor experience caters to tenants' needs, unfurling into green space and merging with the park plaza on the building's south side.