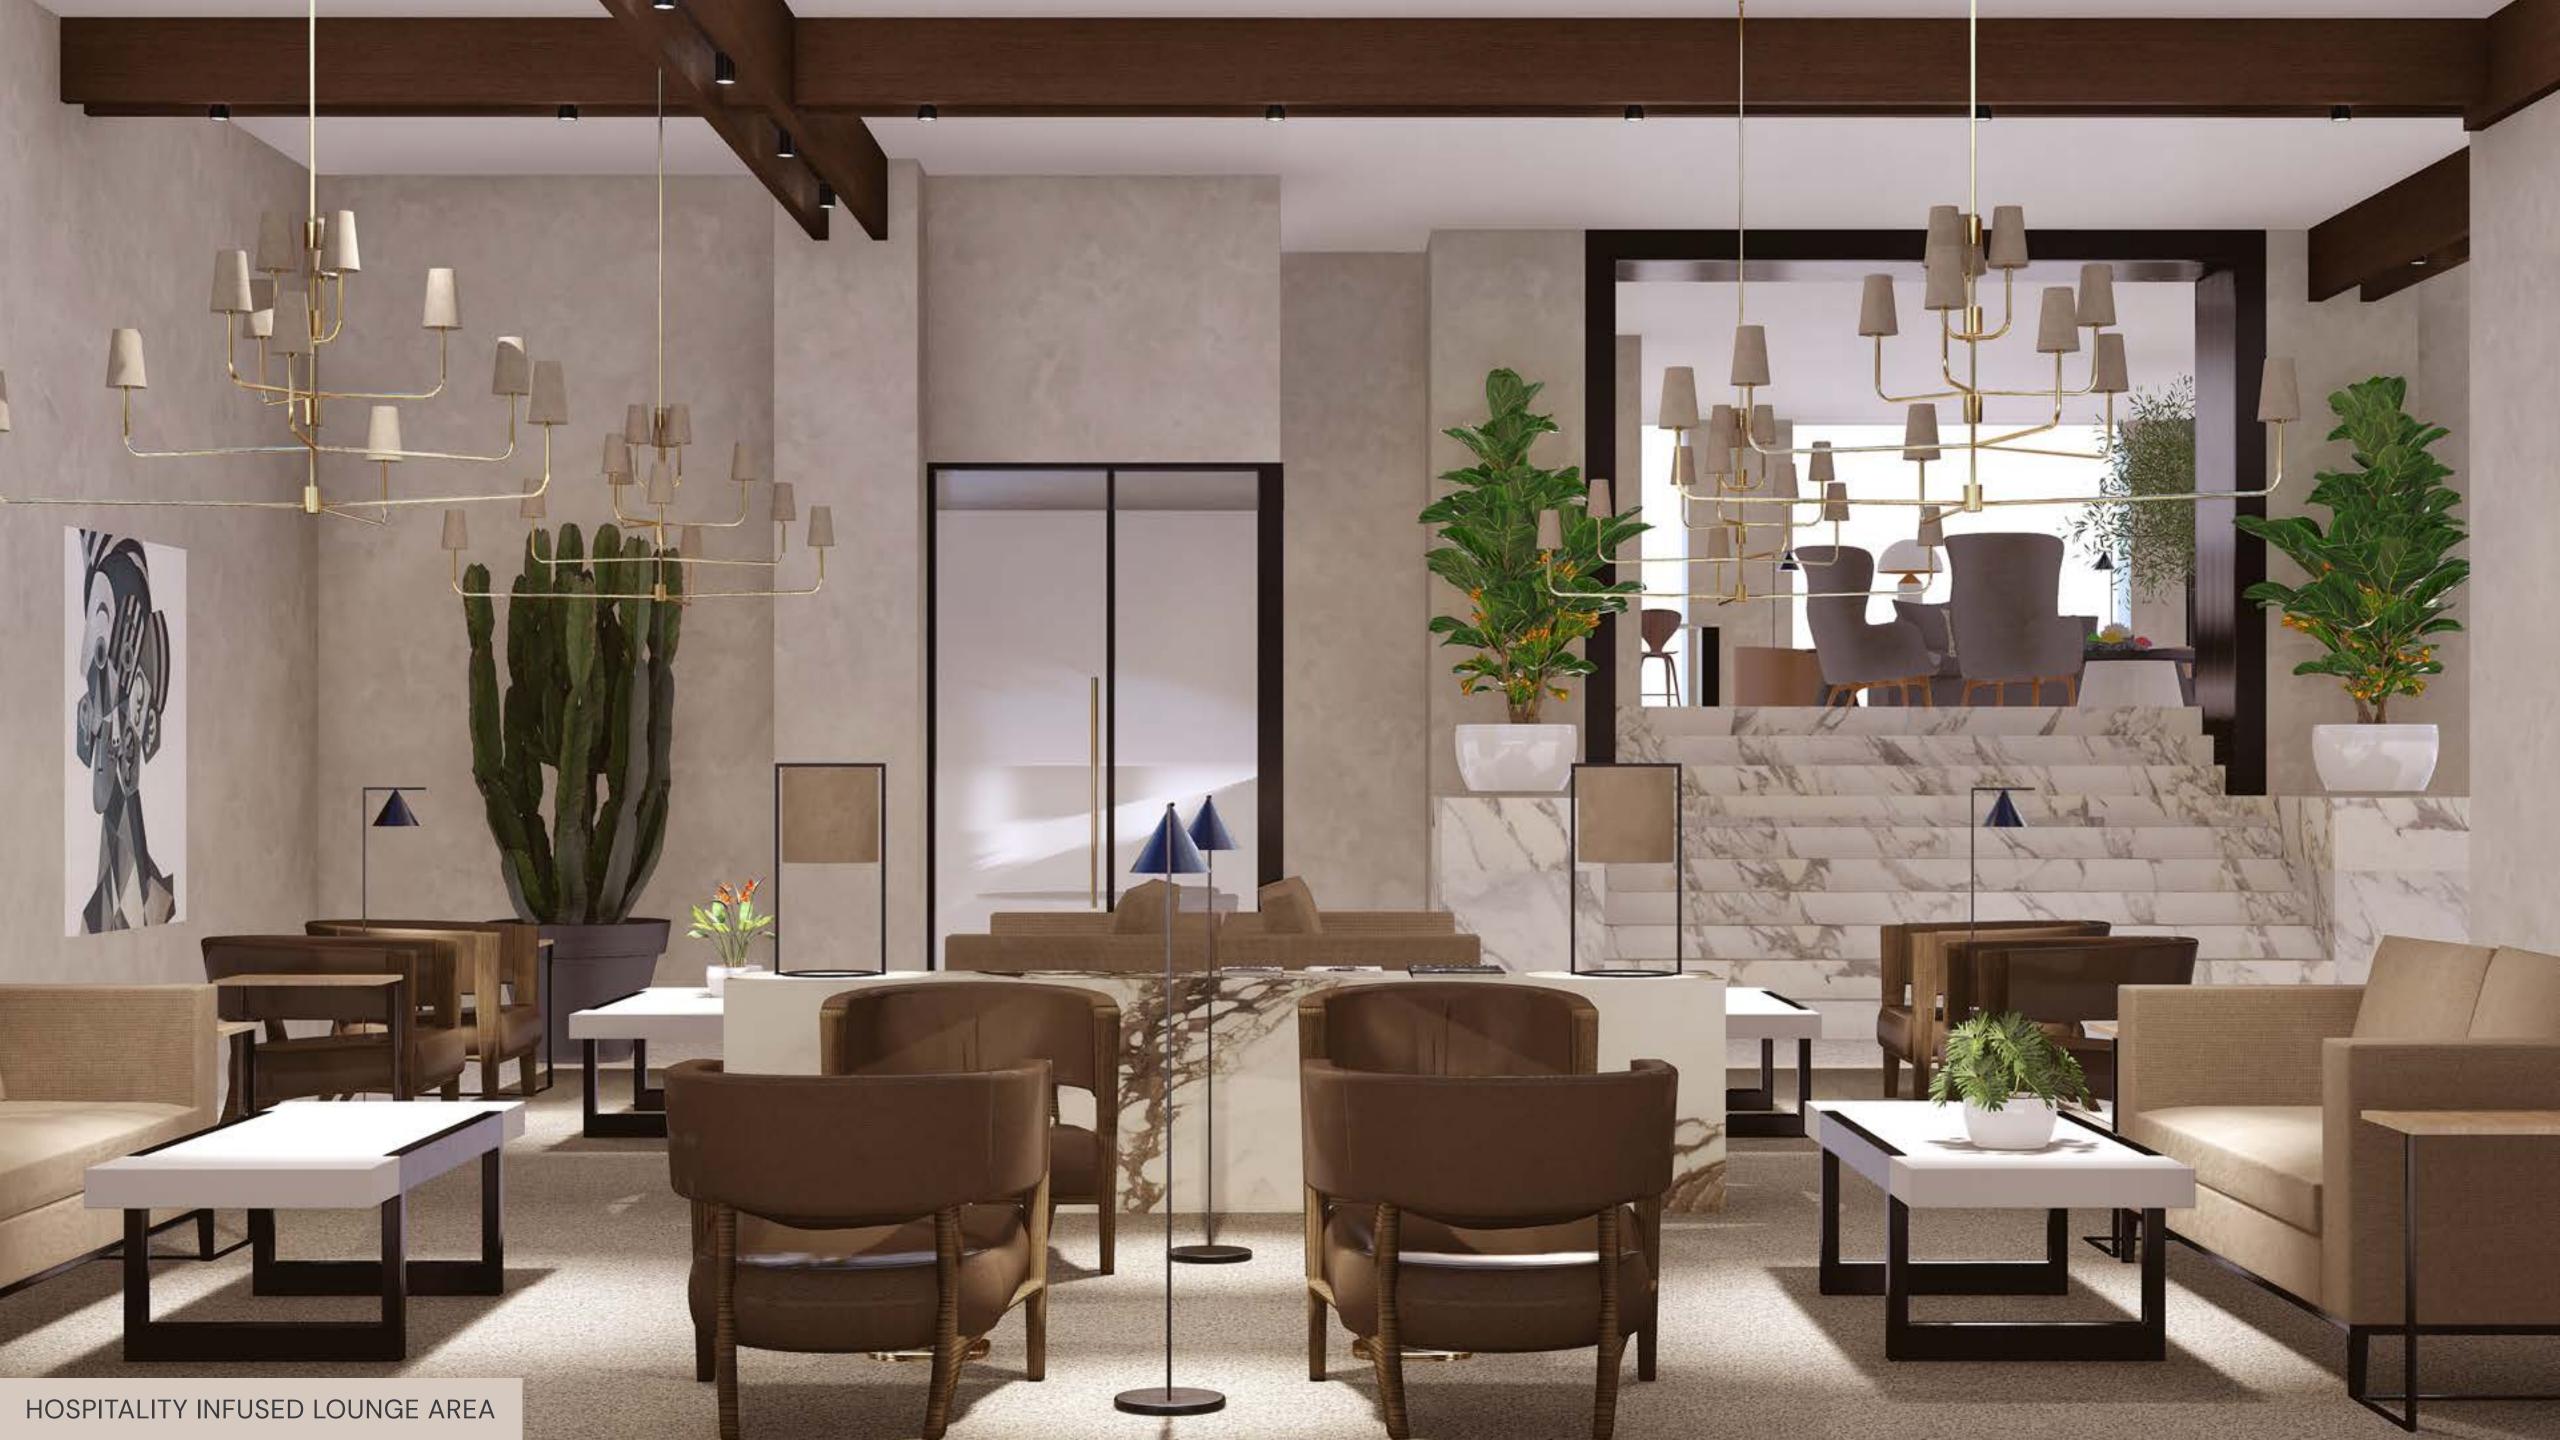

## Hospitality-infused Lobby and Tenant Lounge

- High tech conference facilities with seating up to 100 people
- Transformed hospitality-infused tenant lounge with full service coffee and cocktail bar, pool tables, Top Golf Swing Suites and collaboration space
- Solita On-site restaurant serving up tacos and craft cocktails

### Reimagine the future of work.

- Located at the corner of "Main and Main" in the center of the city's CBD
- A transformed, eight-story atrium experience
- Tenant Lounge with pool tables, games, and collaborative work space (*Under Construction*)
- Outdoor collaboration space and park
- New full service coffee and cocktail bar (Under Construction)
- A full-service conference center with seating for up to 100
- On-site F&B options Latin Square, Nature's Table, DT Cafe, CSF Coffee, Solita Tacos & Tequila, and more
- Top Golf Swing Suites (Under Construction)
- A state-of-the-art fitness studio Exchange Fitness