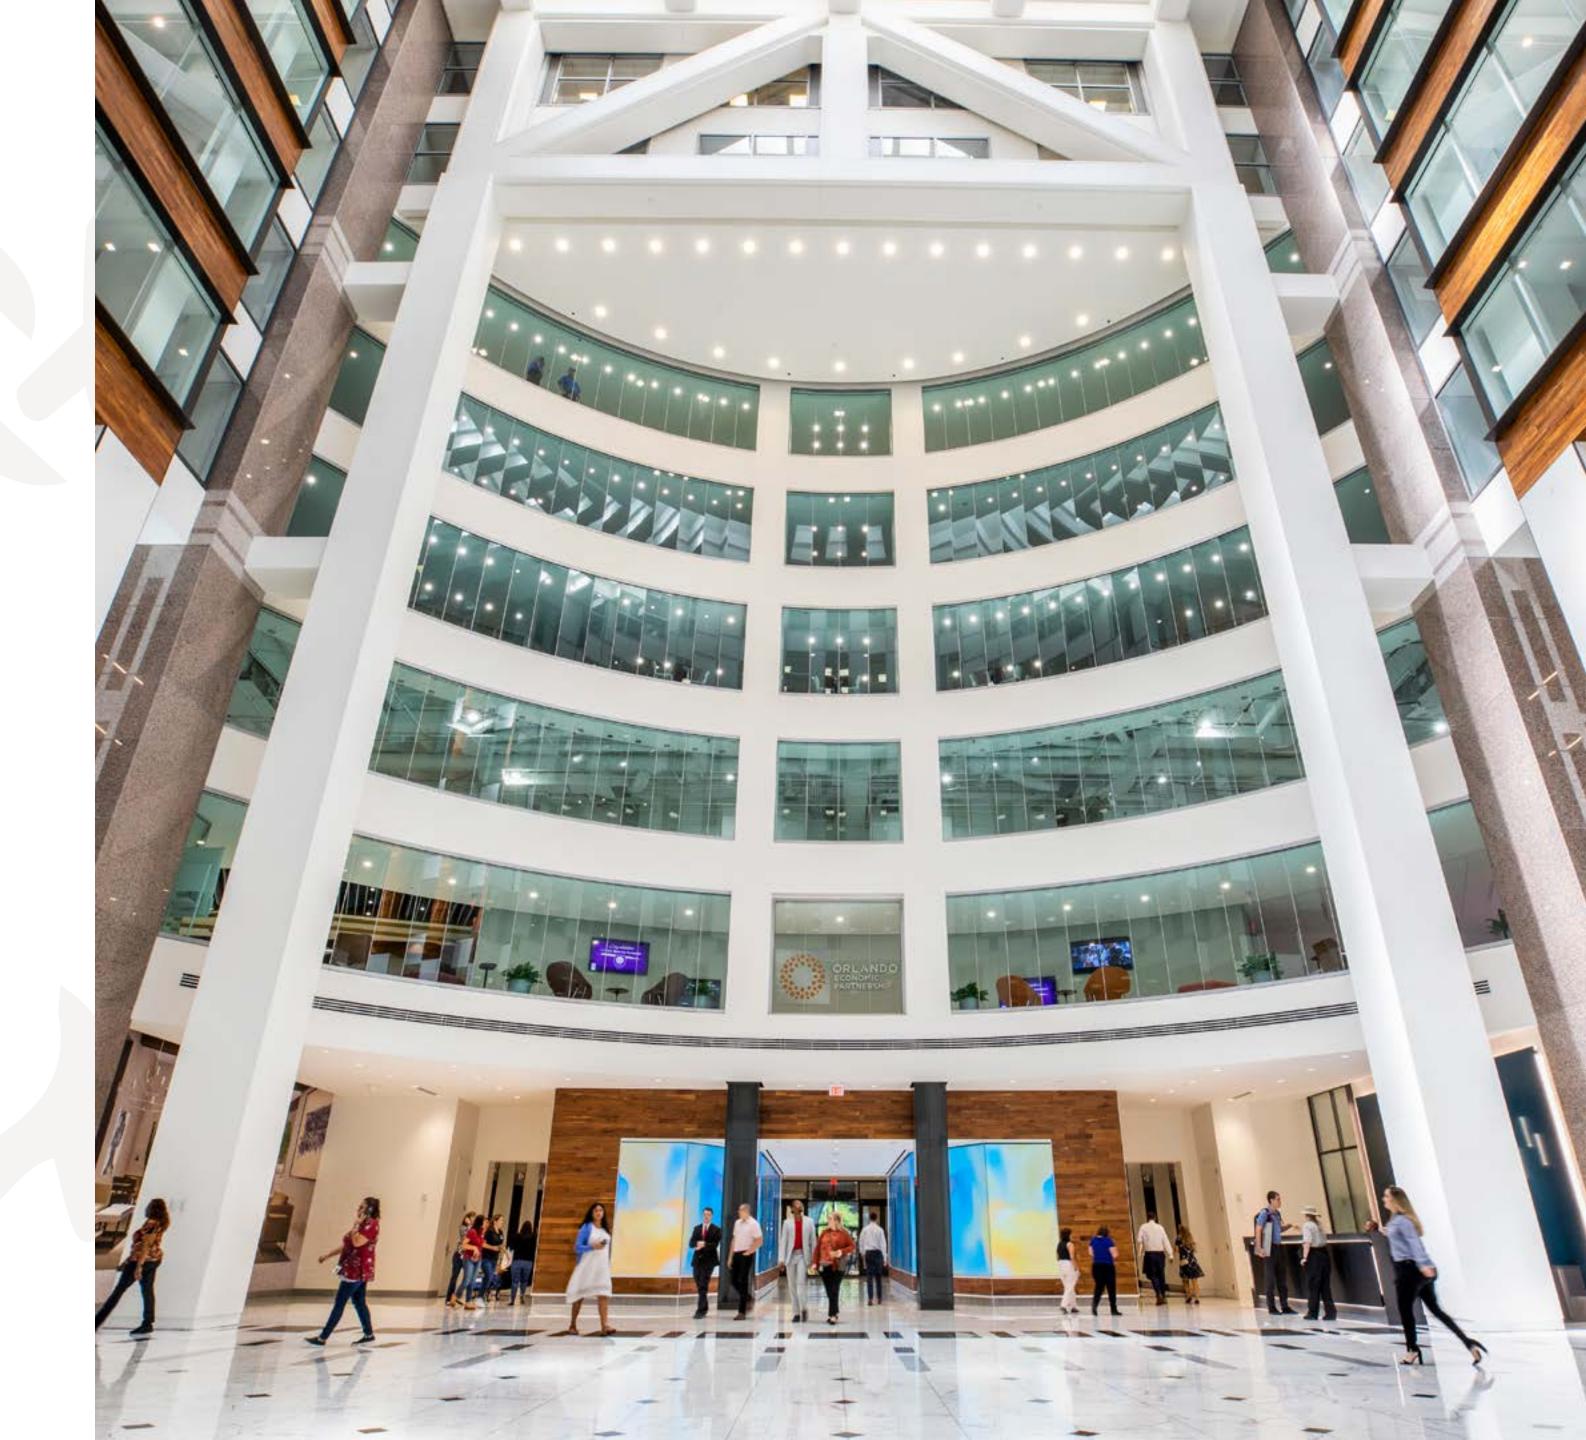

## Welcome to The Exchange

### Reimagine the future of work.

- Located at the corner of "Main and Main" in the center of the city's CBD
- A transformed, eight-story atrium experience
- Tenant Lounge with pool tables, games, and collaborative work space (*Under Construction*)
- Outdoor collaboration space and park
- New full service coffee and cocktail bar (Under Construction)
- A full-service conference center with seating for up to 100
- On-site F&B options Latin Square, Nature's Table, DT Cafe, CSF Coffee, Solita Tacos & Tequila, and more
- Top Golf Swing Suites (Under Construction)
- A state-of-the-art fitness studio Exchange Fitness