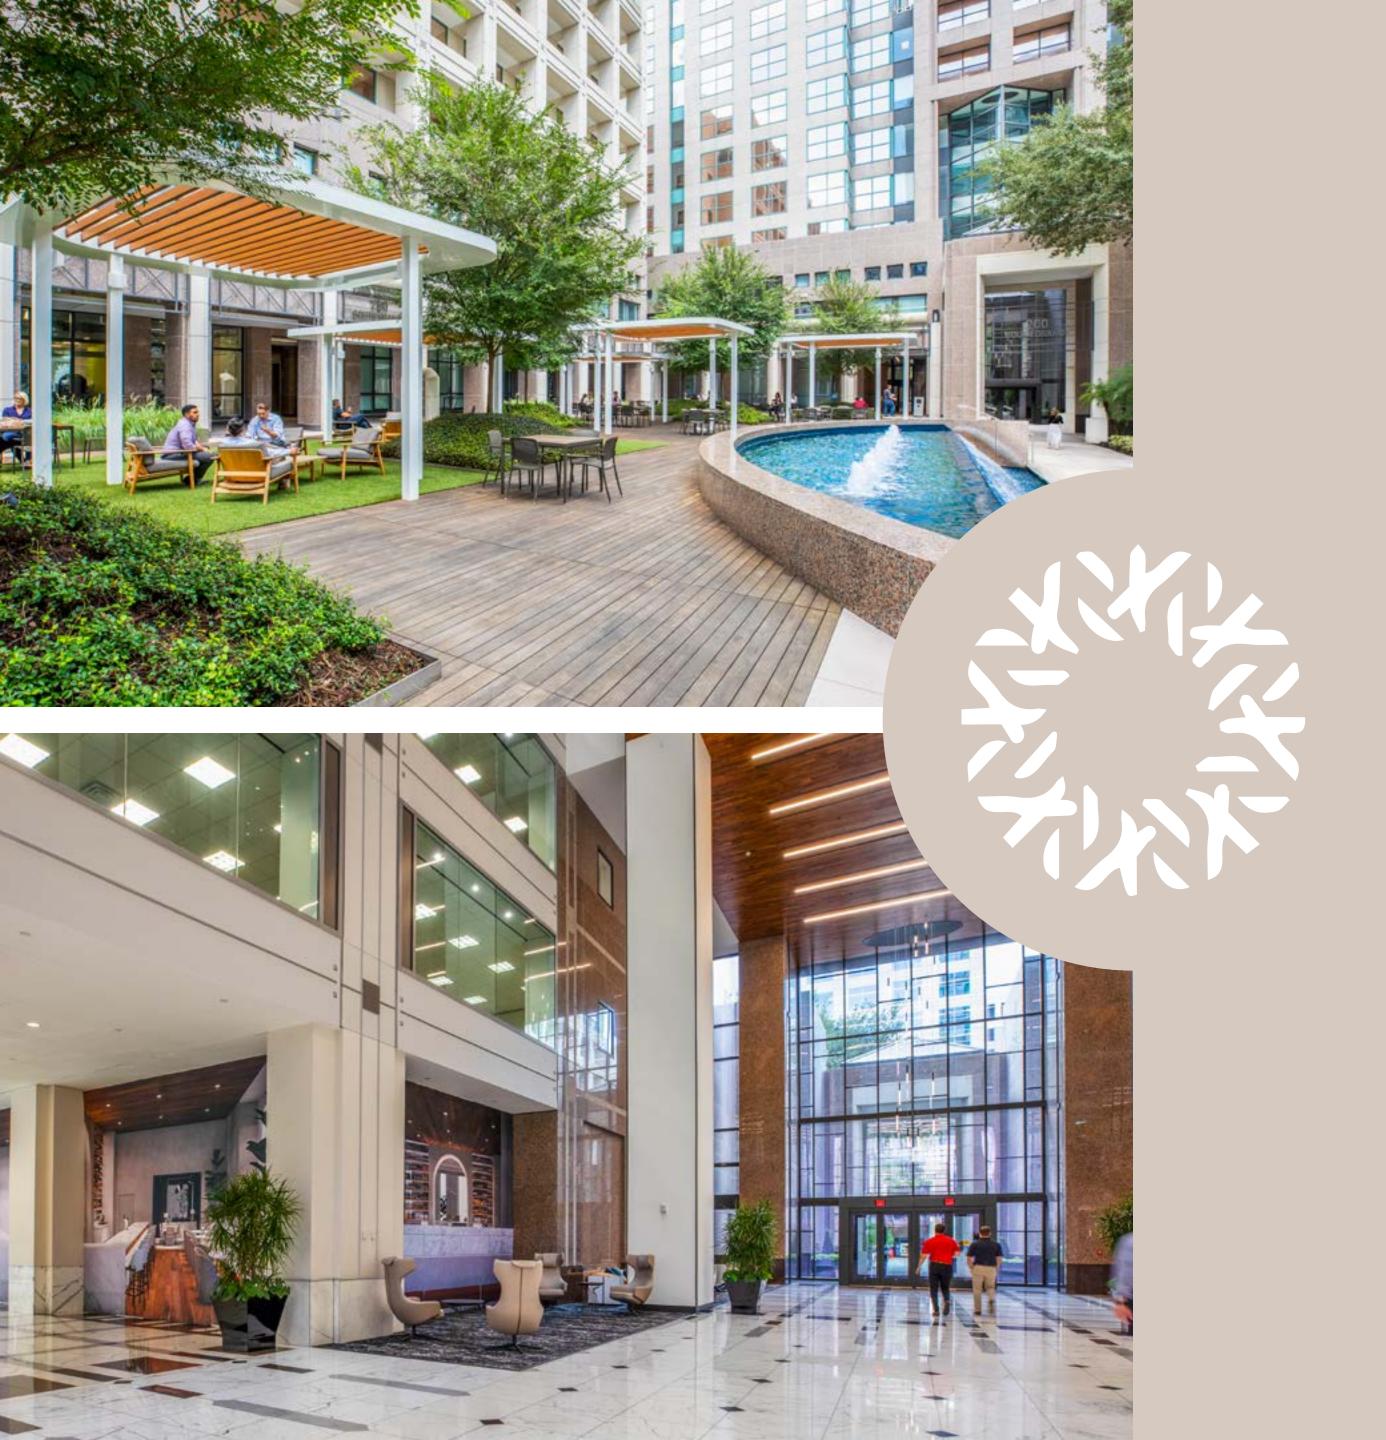

## Hospitality-infused Lobby and Tenant Lounge

- High tech conference facilities with seating up to 100 people
- Transformed hospitality-infused tenant lounge with full service coffee and cocktail bar, pool tables, Top Golf Swing Suites and collaboration space
- Solita On-site restaurant serving up tacos and craft cocktails

## Outdoor Park at the Epicenter of Downtown

- On-site greenspace offering tenants oneof-a-kind outdoor space for eating lunch, collaborating, working, or relaxing
- Epicenter of downtown

This indoor—outdoor experience caters to tenants' needs, unfurling into green space and merging with the park plaza on the building's south side.