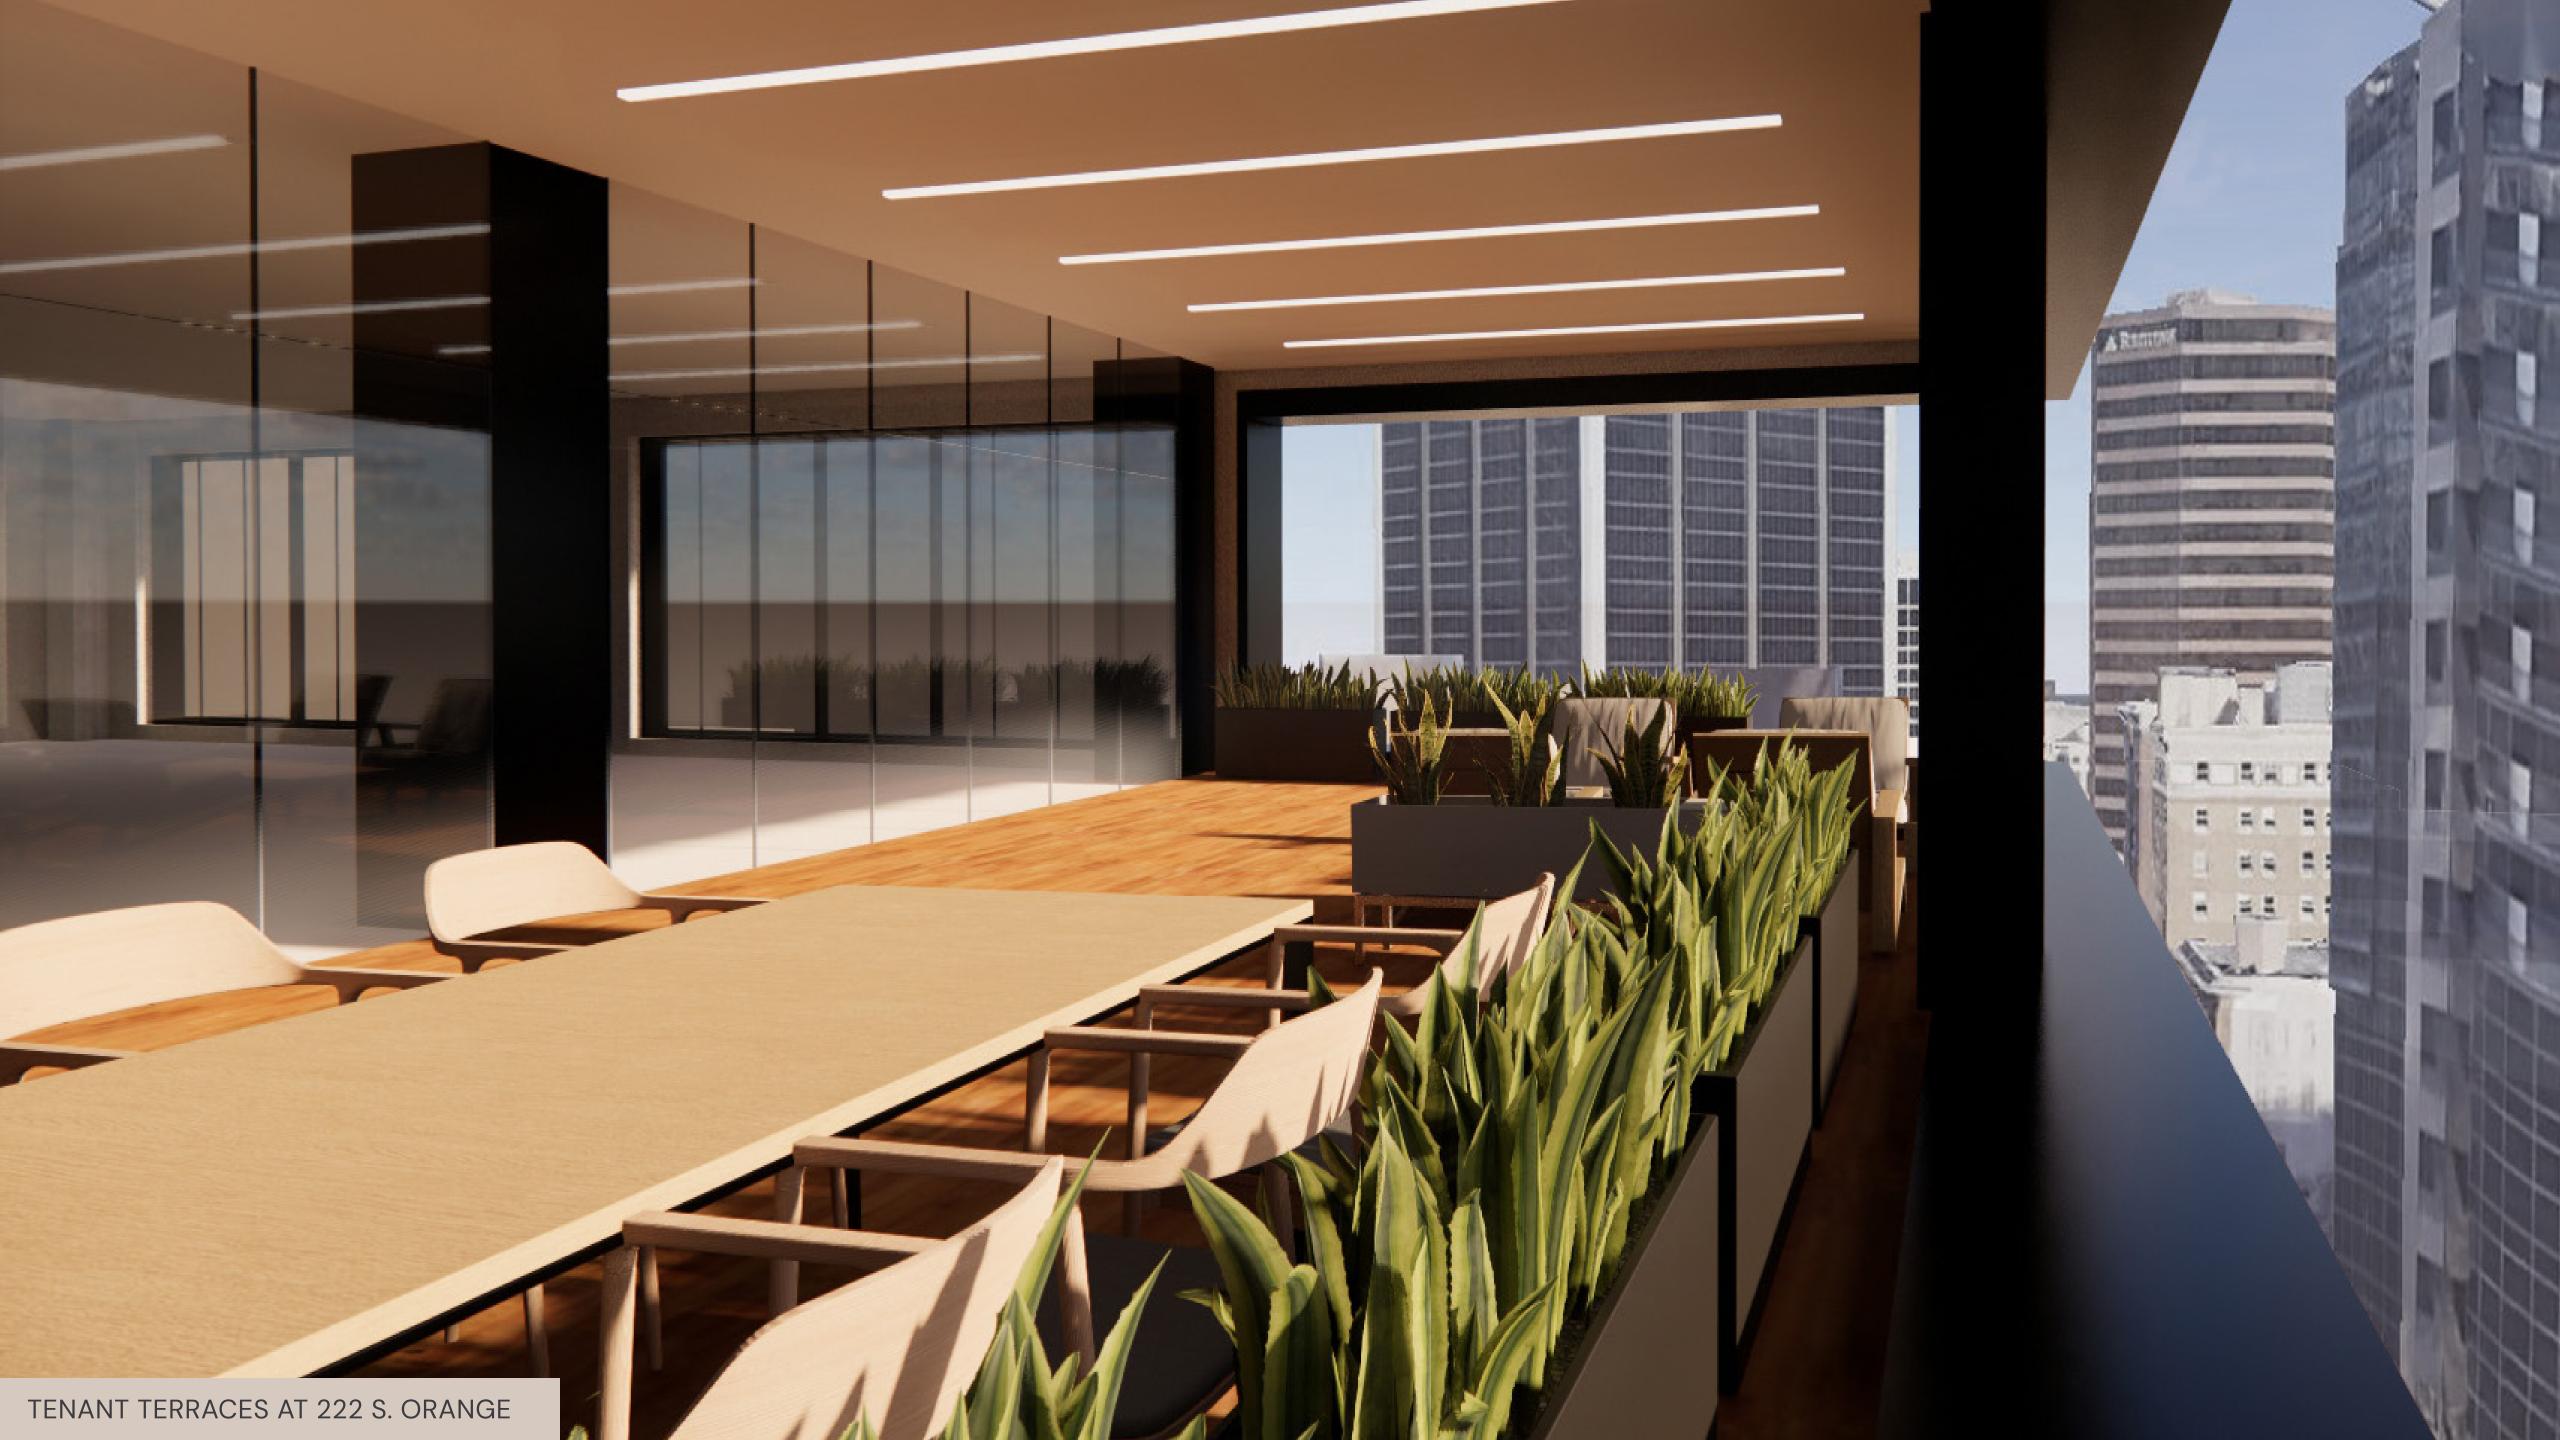

## Outdoor Park at the Epicenter of Downtown

- On-site greenspace offering tenants oneof-a-kind outdoor space for eating lunch, collaborating, working, or relaxing
- Epicenter of downtown

This indoor—outdoor experience caters to tenants' needs, unfurling into green space and merging with the park plaza on the building's south side.