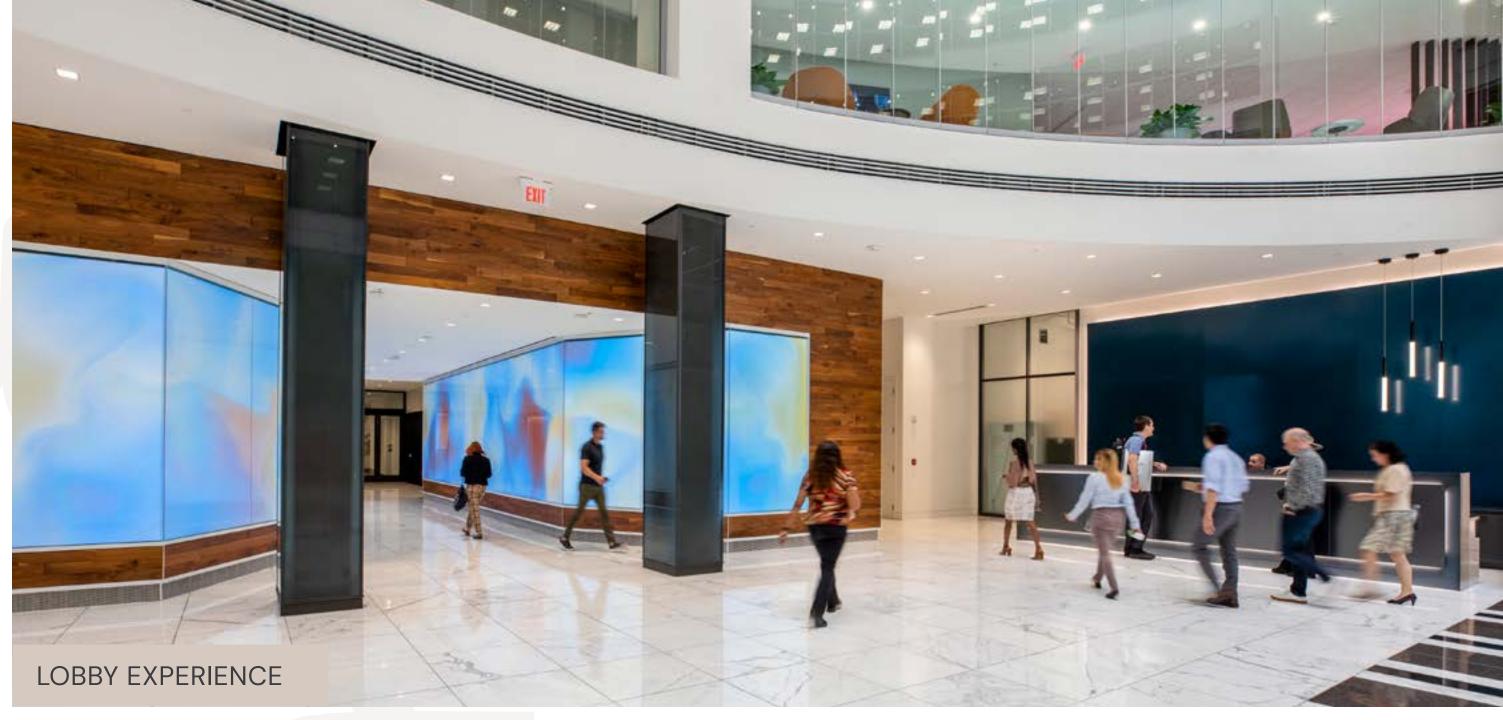

## Hospitality-infused Lobby and Tenant Lounge

- High tech conference facilities with seating up to 100 people
- Transformed hospitality-infused tenant lounge with full service coffee and cocktail bar, pool tables, Top Golf Swing Suites and collaboration space
- Solita On-site restaurant serving up tacos and craft cocktails