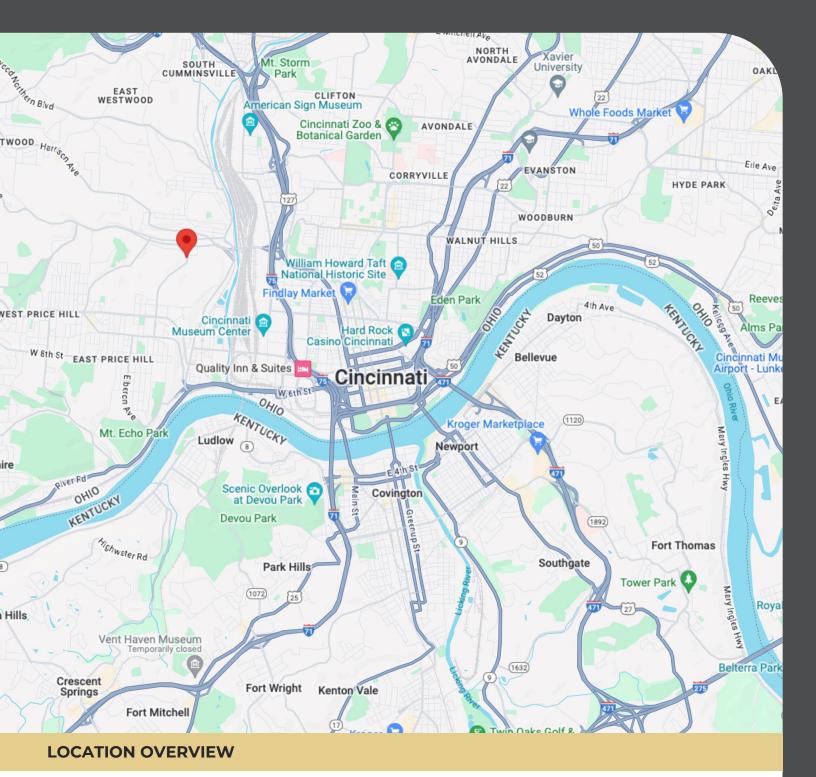

- .
- Less than 10 minutes from Downtown Cincinnati.Less than 5 minutes from I-75
- Less than 15 minutes from I-275

♦ Less than 5 minutes from CSX Intermodal Terminals Cincinnati Rail Yard