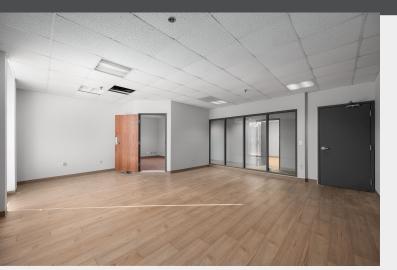

## **PROPERTY HIGHLIGHTS**

- ♦ ± 55,000 SF of Open Warehouse
- \* ± 11,000 SF of Office
- 100% Sprinklers (Wet) Throughout (Updated & Inspected 2024)
- Column Spacing (25.5' x 25.5')
- Warehouse Clear Height 12 14'
- Zoning: Manufacturing
- 4.62 Acres

#### **OFFERING SUMMARY**

| Available SF: | 67,976 SF   |
|---------------|-------------|
| Sale Price :  | \$3,950,000 |

- New Roof Over-Layment (2024)
- Offices completely remodeled (2024)
- \* 4 Docks (8' x 9.5')
- 2 Drive-In Doors (12' Clear Height)