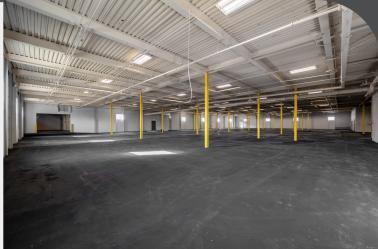

## **PROPERTY HIGHLIGHTS**

- ♦ ± 55,000 SF of Open Warehouse
- \* ± 11,000 SF of Office
- 100% Sprinklers (Wet) Throughout (Updated & Inspected 2024)
- Column Spacing (25.5' x 25.5')
- Warehouse Clear Height 12 14'
- Zoning: Manufacturing
- 4.62 Acres

#### **OFFERING SUMMARY**

| Available SF: | 67,976 SF   |
|---------------|-------------|
| Sale Price :  | \$3,950,000 |

- New Roof Over-Layment (2024)
- Offices completely remodeled (2024)
- \* 4 Docks (8' x 9.5')
- 2 Drive-In Doors (12' Clear Height)