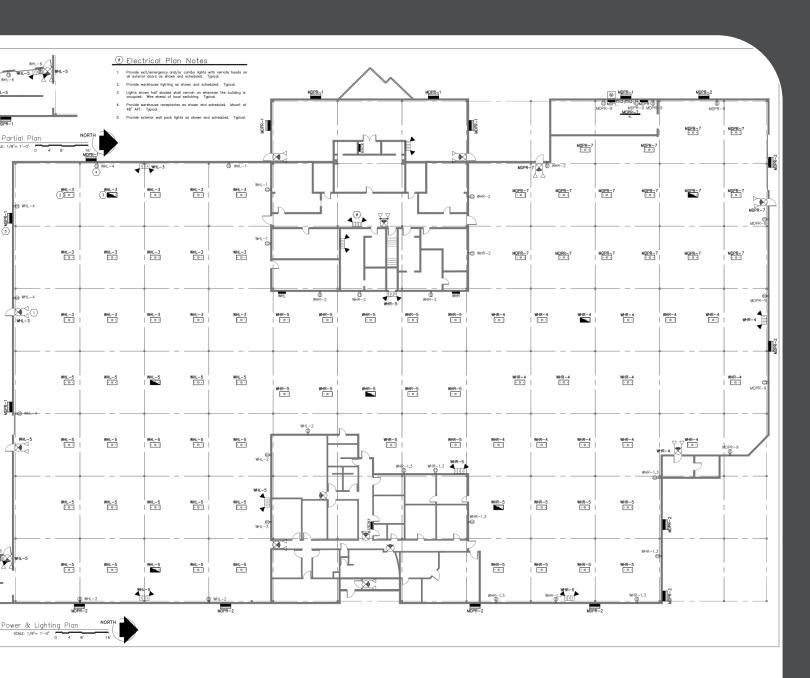

### **AVAILABLE SPACES - FloorPlan**

| SUITE | SIZE      | RATE | DESCRIPTION          |
|-------|-----------|------|----------------------|
|       | 67.976 SF |      | Available 01/01/2024 |
|       |           |      |                      |