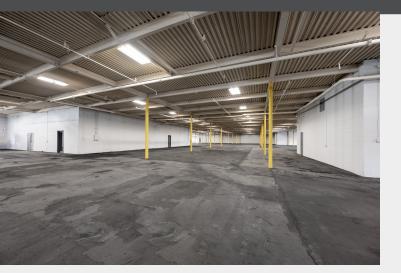

## **PROPERTY HIGHLIGHTS**

- ♦ ± 55,000 SF of Open Warehouse
- \* ± 11,000 SF of Office
- 100% Sprinklers (Wet) Throughout (Updated & Inspected 2024)
- Column Spacing (25.5' x 25.5')
- Warehouse Clear Height 12 14'
- Zoning: Manufacturing
- 4.62 Acres

#### **OFFERING SUMMARY**

| Available SF: | 67,976 SF   |
|---------------|-------------|
| Sale Price :  | \$3,950,000 |

- New Roof Over-Layment (2024)
- Offices completely remodeled (2024)
- \* 4 Docks (8' x 9.5')
- 2 Drive-In Doors (12' Clear Height)