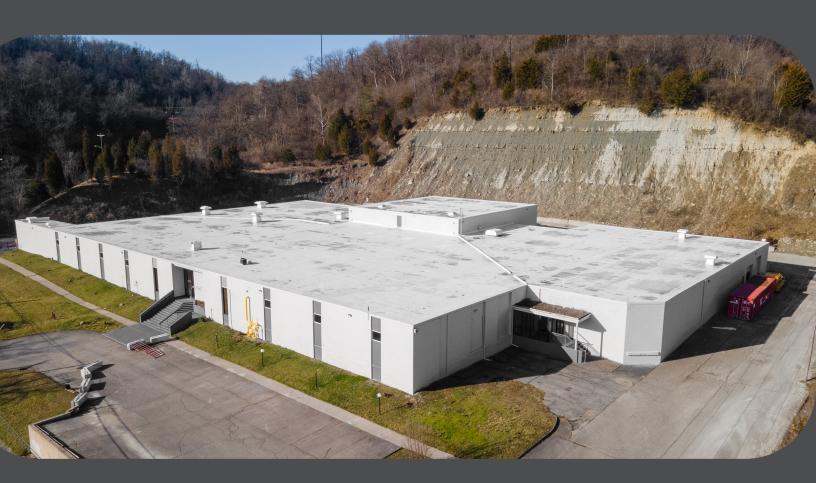

## FOR SALE | INDUSTRIAL 2181 GRAND AVE

CINCINNATI OH 45214

# **INDUSTRIAL WAREHOUSE | 67,976 SF**

## **PROPERTY HIGHLIGHTS**

- ♦ ± 55,000 SF of Open Warehouse
- \* ± 11,000 SF of Office
- 100% Sprinklers (Wet) Throughout (Updated & Inspected 2024)
- Column Spacing (25.5' x 25.5')
- Warehouse Clear Height 12 14'
- Zoning: Manufacturing
- 4.62 Acres

#### **OFFERING SUMMARY**

| Available SF: | 67,976 SF   |
|---------------|-------------|
| Sale Price :  | \$3,950,000 |

- New Roof Over-Layment (2024)
- Offices completely remodeled (2024)
- \* 4 Docks (8' x 9.5')
- 2 Drive-In Doors (12' Clear Height)