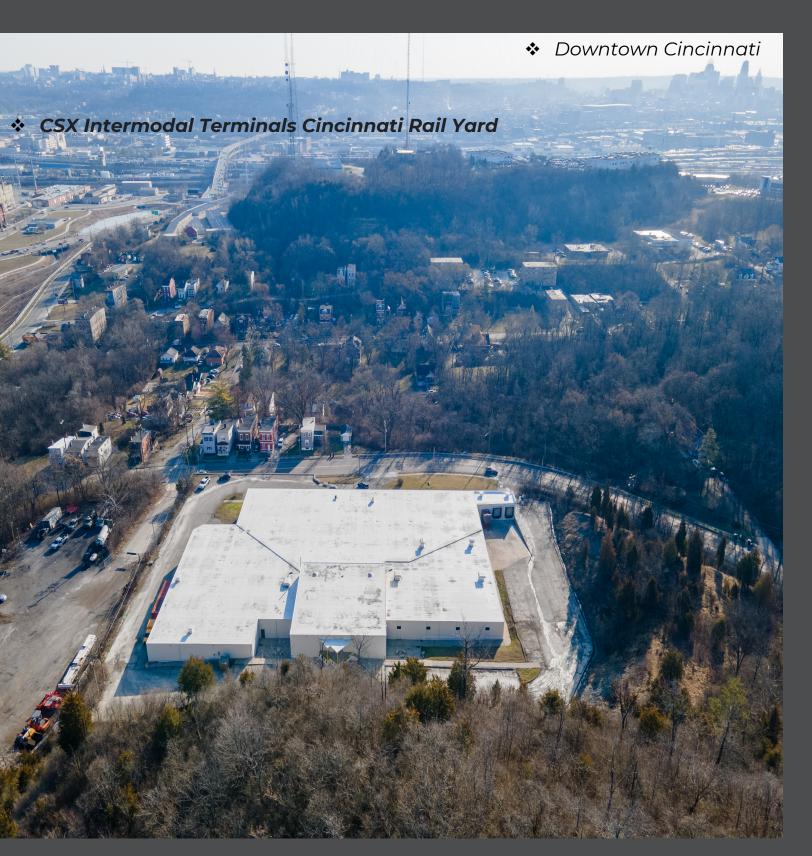

- .
- Less than 10 minutes from Downtown Cincinnati.Less than 5 minutes from I-75
- Less than 15 minutes from I-275

♦ Less than 5 minutes from CSX Intermodal Terminals Cincinnati Rail Yard