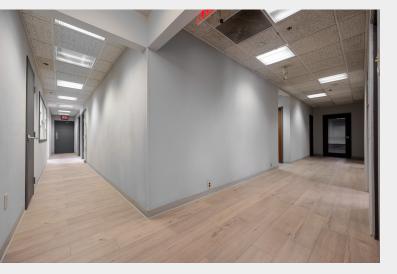

## **PROPERTY HIGHLIGHTS**

- ♦ ± 55,000 SF of Open Warehouse
- \* ± 11,000 SF of Office
- 100% Sprinklers (Wet) Throughout (Updated & Inspected 2024)
- Column Spacing (25.5' x 25.5')
- Warehouse Clear Height 12 14'
- Zoning: Manufacturing
- 4.62 Acres

#### **OFFERING SUMMARY**

| Available SF: | 67,976 SF   |
|---------------|-------------|
| Sale Price :  | \$3,950,000 |

- New Roof Over-Layment (2024)
- Offices completely remodeled (2024)
- \* 4 Docks (8' x 9.5')
- 2 Drive-In Doors (12' Clear Height)