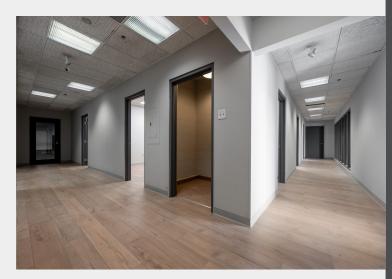

## **PROPERTY HIGHLIGHTS**

- ♦ ± 55,000 SF of Open Warehouse
- \* ± 11,000 SF of Office
- 100% Sprinklers (Wet) Throughout (Updated & Inspected 2024)
- Column Spacing (25.5' x 25.5')
- Warehouse Clear Height 12 14'
- Zoning: Manufacturing
- 4.62 Acres

#### **OFFERING SUMMARY**

| Available SF: | 67,976 SF   |
|---------------|-------------|
| Sale Price :  | \$3,950,000 |

- New Roof Over-Layment (2024)
- Offices completely remodeled (2024)
- \* 4 Docks (8' x 9.5')
- 2 Drive-In Doors (12' Clear Height)