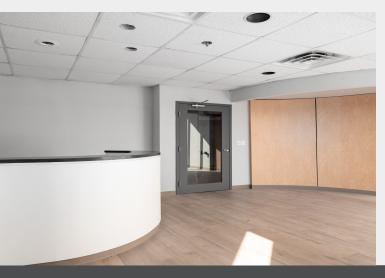

## **PROPERTY HIGHLIGHTS**

- ♦ ± 55,000 SF of Open Warehouse
- \* ± 11,000 SF of Office
- 100% Sprinklers (Wet) Throughout (Updated & Inspected 2024)
- Column Spacing (25.5' x 25.5')
- Warehouse Clear Height 12 14'
- Zoning: Manufacturing
- 4.62 Acres

#### **OFFERING SUMMARY**

| Available SF: | 67,976 SF   |
|---------------|-------------|
| Sale Price :  | \$3,950,000 |

- New Roof Over-Layment (2024)
- Offices completely remodeled (2024)
- \* 4 Docks (8' x 9.5')
- 2 Drive-In Doors (12' Clear Height)