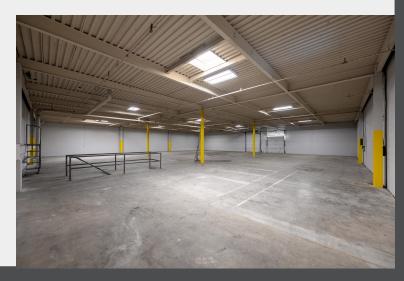

## **PROPERTY HIGHLIGHTS**

- ♦ ± 55,000 SF of Open Warehouse
- \* ± 11,000 SF of Office
- 100% Sprinklers (Wet) Throughout (Updated & Inspected 2024)
- Column Spacing (25.5' x 25.5')
- Warehouse Clear Height 12 14'
- Zoning: Manufacturing
- 4.62 Acres

#### **OFFERING SUMMARY**

| Available SF: | 67,976 SF   |
|---------------|-------------|
| Sale Price :  | \$3,950,000 |

- New Roof Over-Layment (2024)
- Offices completely remodeled (2024)
- \* 4 Docks (8' x 9.5')
- 2 Drive-In Doors (12' Clear Height)