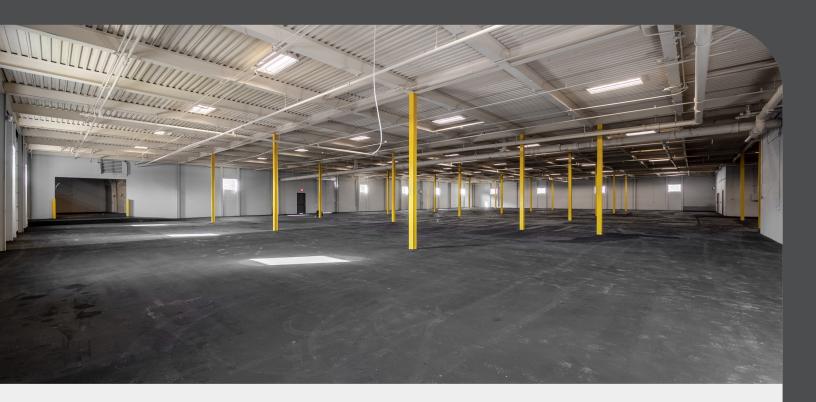

## **PROPERTY HIGHLIGHTS**

- ♦ ± 55,000 SF of Open Warehouse
- \* ± 11,000 SF of Office
- 100% Sprinklers (Wet) Throughout (Updated & Inspected 2024)
- Column Spacing (25.5' x 25.5')
- Warehouse Clear Height 12 14'
- Zoning: Manufacturing
- 4.62 Acres

#### **OFFERING SUMMARY**

| Available SF: | 67,976 SF   |
|---------------|-------------|
| Sale Price :  | \$3,950,000 |

- New Roof Over-Layment (2024)
- Offices completely remodeled (2024)
- \* 4 Docks (8' x 9.5')
- 2 Drive-In Doors (12' Clear Height)