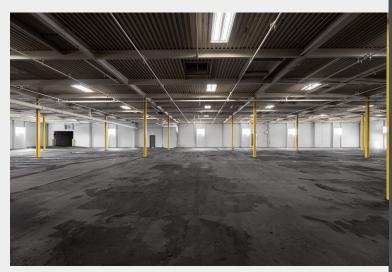

## **PROPERTY HIGHLIGHTS**

- ♦ ± 55,000 SF of Open Warehouse
- \* ± 11,000 SF of Office
- 100% Sprinklers (Wet) Throughout (Updated & Inspected 2024)
- Column Spacing (25.5' x 25.5')
- Warehouse Clear Height 12 14'
- Zoning: Manufacturing
- 4.62 Acres

#### **OFFERING SUMMARY**

| Available SF: | 67,976 SF   |
|---------------|-------------|
| Sale Price :  | \$3,950,000 |

- New Roof Over-Layment (2024)
- Offices completely remodeled (2024)
- \* 4 Docks (8' x 9.5')
- 2 Drive-In Doors (12' Clear Height)