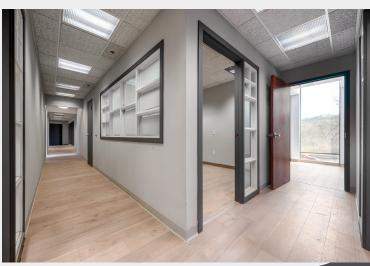

## **PROPERTY HIGHLIGHTS**

- ♦ ± 55,000 SF of Open Warehouse
- \* ± 11,000 SF of Office
- 100% Sprinklers (Wet) Throughout (Updated & Inspected 2024)
- Column Spacing (25.5' x 25.5')
- Warehouse Clear Height 12 14'
- Zoning: Manufacturing
- 4.62 Acres

#### **OFFERING SUMMARY**

| Available SF: | 67,976 SF   |
|---------------|-------------|
| Sale Price :  | \$3,950,000 |

- New Roof Over-Layment (2024)
- Offices completely remodeled (2024)
- \* 4 Docks (8' x 9.5')
- 2 Drive-In Doors (12' Clear Height)