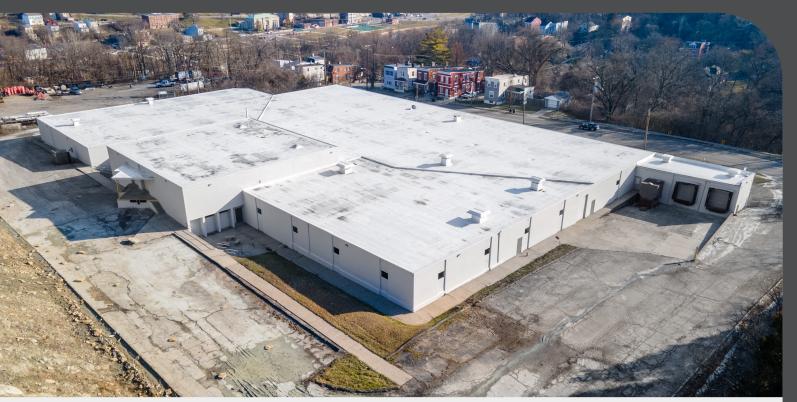

## FOR SALE | INDUSTRIAL 2181 GRAND AVE

CINCINNATI OH 45214

# **INDUSTRIAL WAREHOUSE | 67,976 SF**

## **PROPERTY HIGHLIGHTS**

- ♦ ± 55,000 SF of Open Warehouse
- \* ± 11,000 SF of Office
- 100% Sprinklers (Wet) Throughout (Updated & Inspected 2024)
- Column Spacing (25.5' x 25.5')
- Warehouse Clear Height 12 14'
- Zoning: Manufacturing
- 4.62 Acres