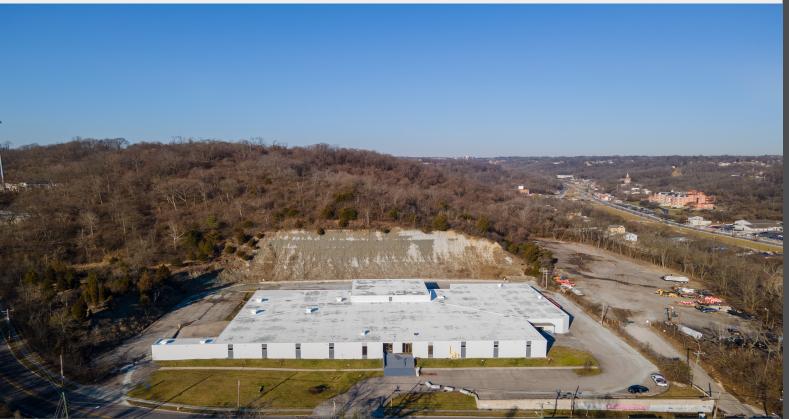

## FOR SALE | INDUSTRIAL 2181 GRAND AVE

CINCINNATI OH 45214

# **INDUSTRIAL WAREHOUSE | 67,976 SF**

## **PROPERTY HIGHLIGHTS**

- ♦ ± 55,000 SF of Open Warehouse
- \* ± 11,000 SF of Office
- 100% Sprinklers (Wet) Throughout (Updated & Inspected 2024)
- Column Spacing (25.5' x 25.5')
- Warehouse Clear Height 12 14'
- Zoning: Manufacturing
- 4.62 Acres