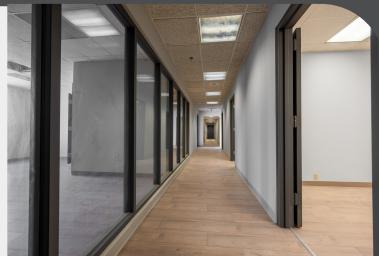

## **PROPERTY HIGHLIGHTS**

- ♦ ± 55,000 SF of Open Warehouse
- \* ± 11,000 SF of Office
- 100% Sprinklers (Wet) Throughout (Updated & Inspected 2024)
- Column Spacing (25.5' x 25.5')
- Warehouse Clear Height 12 14'
- Zoning: Manufacturing
- 4.62 Acres

#### **OFFERING SUMMARY**

| Available SF: | 67,976 SF   |
|---------------|-------------|
| Sale Price :  | \$3,950,000 |

- New Roof Over-Layment (2024)
- Offices completely remodeled (2024)
- \* 4 Docks (8' x 9.5')
- 2 Drive-In Doors (12' Clear Height)