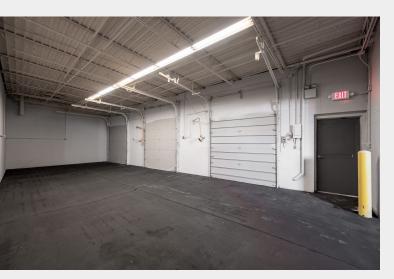

#### **OFFERING SUMMARY**

| Available SF: | 67,976 SF   |
|---------------|-------------|
| Sale Price :  | \$3,950,000 |

- New Roof Over-Layment (2024)
- Offices completely remodeled (2024)
- \* 4 Docks (8' x 9.5')
- 2 Drive-In Doors (12' Clear Height)