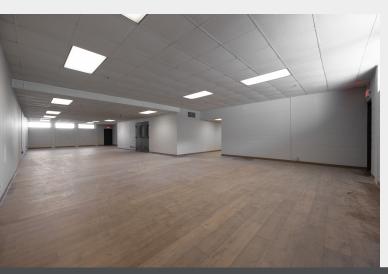

## **PROPERTY HIGHLIGHTS**

- ♦ ± 55,000 SF of Open Warehouse
- \* ± 11,000 SF of Office
- 100% Sprinklers (Wet) Throughout (Updated & Inspected 2024)
- Column Spacing (25.5' x 25.5')
- Warehouse Clear Height 12 14'
- Zoning: Manufacturing
- 4.62 Acres

#### **OFFERING SUMMARY**

| Available SF: | 67,976 SF   |
|---------------|-------------|
| Sale Price :  | \$3,950,000 |

- New Roof Over-Layment (2024)
- Offices completely remodeled (2024)
- \* 4 Docks (8' x 9.5')
- 2 Drive-In Doors (12' Clear Height)