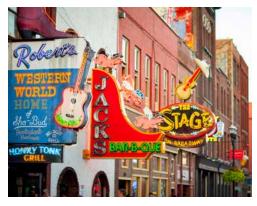

### **AFTER HOURS**

The Ryman Auditorium -1 minute walk

Honky Tonks on Broadway -2 minute walk

Acme Feed & Seed -6 minute walk

Blueprint Underground Cocktail Club - On-site

### 180+ LIVE MUSIC VENUES

\*WITHIN A I MI RADIUS

### **ENTERTAINMENT**

WALKER'S PARADISE

WALK SCORE

EAST NASHVILLE

ONE NASHVILLE

- The Ryman Auditorium
- Za Tootsie's
- Nashville Public Library
- 4 Bridgestone Arena
- Acme Feed & Seed
- Country Music Hall of Fame
- Nashville Music City Center
- 8 Live on the Green
- Ascend Amphitheater
- Over 30 Live Music Venues on Broadway and 2nd Avenue