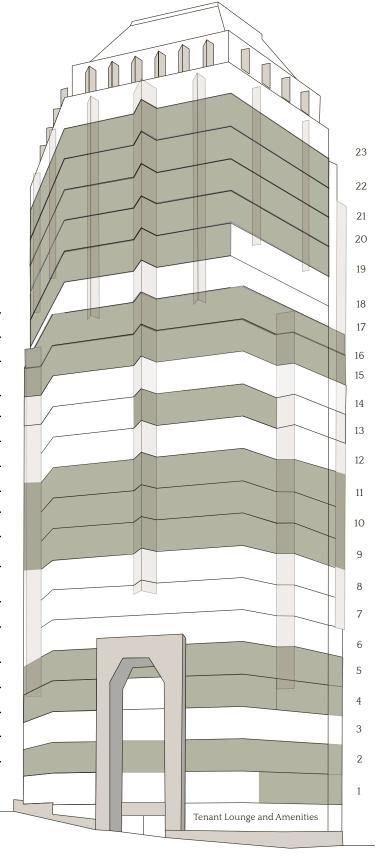

## A HUB FOR EXCHANGE

Offering first class office space in the heart of Music City, this is a connected community and home to progressive law firms, banking and entrepreneurs alike. With flexible floor plans and availabilities ranging from 1,875 RSF to full floors, One Nashville has something to offer everyone.

|    | Suite       | RSF               | Notes                             |
|----|-------------|-------------------|-----------------------------------|
|    | Suite 200   | 16,218 RSF        |                                   |
|    | Suite 410   | 5,970 RSF         |                                   |
| ŵ  | Suite 430*  | 2,500 - 5,831 RSF | High-end move-in ready spec suite |
|    | Suite 440   | 2,042 RSF         |                                   |
|    | Suite 550   | 17,858 RSF        |                                   |
|    | Suite 900   | 17,935 RSF        | Available 1/1/26                  |
|    | Suite 1010  | 9,383 RSF         | Available 1/1/26                  |
|    | Floor 1100  | 17,698 RSF        |                                   |
|    | Suite 1340  | 4,572 RSF         |                                   |
|    | Suite 1500  | 17,524 RSF        | Available 1/1/26                  |
| ٥  | Suite 1600* | 17,695 RSF        | High-end move-in ready spec suite |
|    | Suite 1810  | 4,091 RSF         |                                   |
| ů. | Suite 1820  | 4,718 RSF         | High-end move-in ready spec suite |
|    | Suite 2000* | 7,658 RSF         | Available 12/1/24                 |
|    | Suite 2000* | 17,584 RSF        | Available 12/1/24                 |
|    | Suite 2100* | 17,636 RSF        | Available 12/1/24                 |
|    | Suite 2200* | 17,827 RSF        | Available 4/1/24                  |
|    |             |                   |                                   |