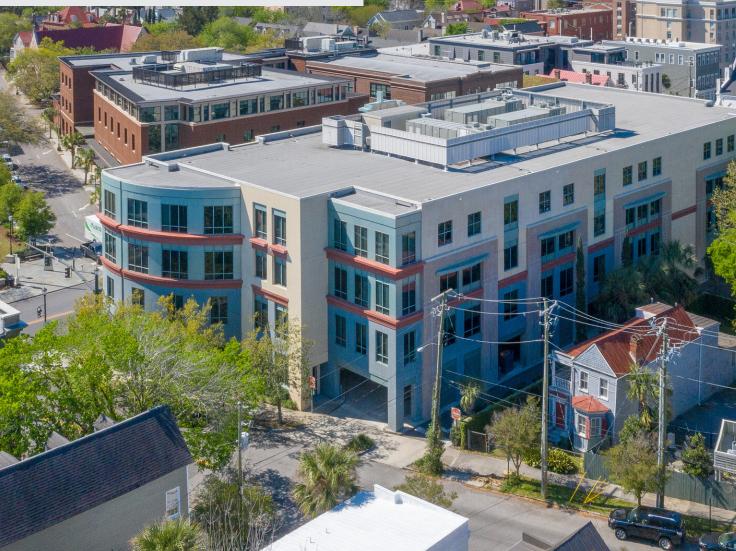

# **2 SUITES AVAILABLE**

100 Calhoun Street is a Class A professional multi-tenant office building located in the Historic District of Charleston, between East Bay Street and Meeting Street. Ample parking is available in the parking garage across the street.

2,500 - 19,151 RSF is currently available on the 2nd floor and both suites are subdivide. The space is within walking distance to health clubs, grocery stores, dining and shopping.

- Suite 210: 8,652 RSF
  - Ability to sub-divide to 2,500 RSF
- Suite 220: 10,499 RSF
  - Ability to sub-divide to 2,500 RSF
- Lease Rate: \$32.00/PSF Full Service