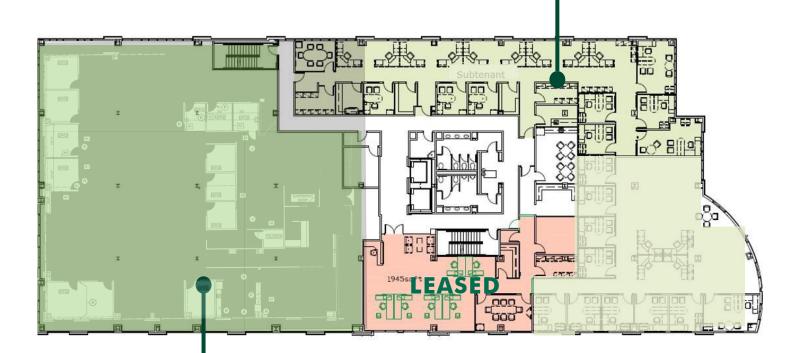

2,500 - 19,151 RSF is currently available on the 2nd floor and both suites are subdivide. The space is within walking distance to health clubs, grocery stores, dining and shopping.

- Suite 210: 8,652 RSF
  - Ability to sub-divide to 2,500 RSF
- Suite 220: 10,499 RSF
  - Ability to sub-divide to 2,500 RSF
- Lease Rate: \$32.00/PSF Full Service

### SUITE 210 2,500-8,652 RSF

### SUITE 220 2,500-10,499 RSF

- Suite 210: 8,652 RSF
- Suite 220: 10,499 RSF
- Can be sub-divided to 2,500 RSF
- Lease Rate: \$32.00/PSF Full Service

Great location downtown with great accesibility to Marion Square, Meeting Street, King Street, Charleston Visitors Center and more.