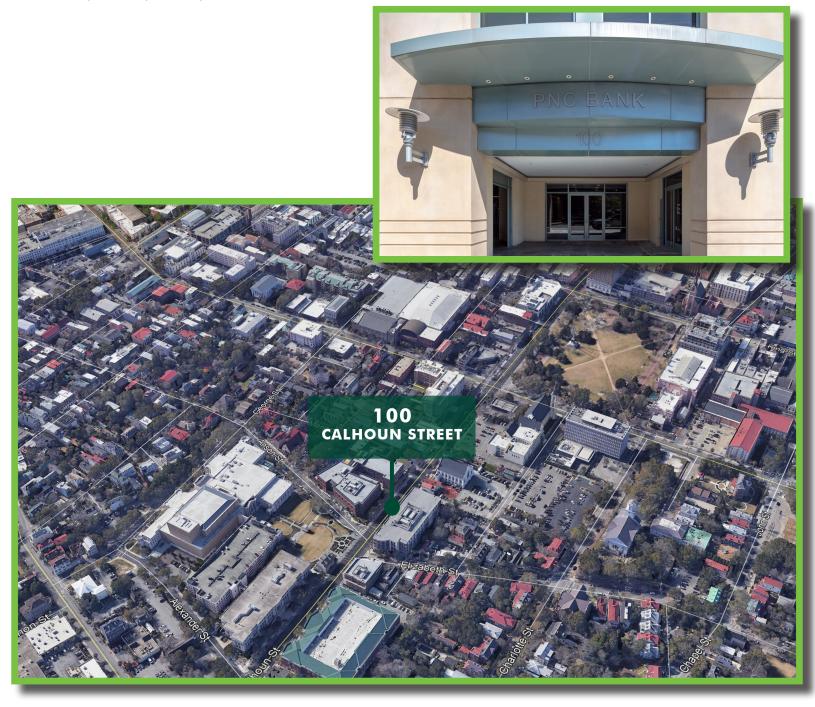

# **2 SUITES AVAILABLE**

100 Calhoun Street is a Class A professional multi-tenant office building located in the Historic District of Charleston, between East Bay Street and Meeting Street. Ample parking is available in the parking garage across the street.

2,500 - 19,151 RSF is currently available on the 2nd floor and both suites are subdivide. The space is within walking distance to health clubs, grocery stores, dining and shopping.

- Suite 210: 8,652 RSF
  - Ability to sub-divide to 2,500 RSF
- Suite 220: 10,499 RSF
  - Ability to sub-divide to 2,500 RSF
- Lease Rate: \$32.00/PSF Full Service