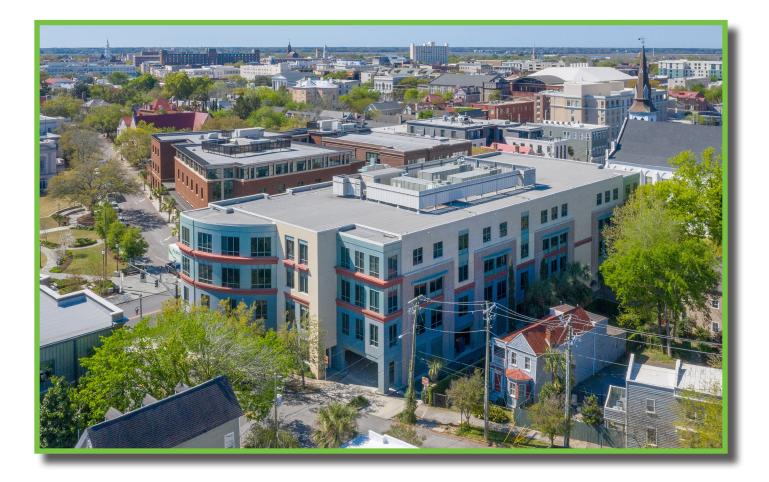

# **2 SUITES AVAILABLE**

100 Calhoun Street is a Class A professional multi-tenant office building located in the Historic District of Charleston, between East Bay Street and Meeting Street. Ample parking is available in the parking garage across the street.

2,500 - 19,151 RSF is currently available on the 2nd floor and both suites are subdivide. The space is within walking distance to health clubs, grocery stores, dining and shopping.

- Suite 210: 8,652 RSF
  - Ability to sub-divide to 2,500 RSF
- Suite 220: 10,499 RSF
  - Ability to sub-divide to 2,500 RSF
- Lease Rate: \$32.00/PSF Full Service