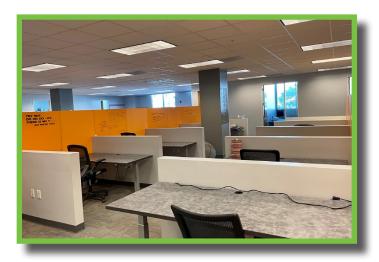

# **2 SUITES AVAILABLE**

100 Calhoun Street is a Class A professional multi-tenant office building located in the Historic District of Charleston, between East Bay Street and Meeting Street. Ample parking is available in the parking garage across the street.

2,500 - 19,151 RSF is currently available on the 2nd floor and both suites are subdivide. The space is within walking distance to health clubs, grocery stores, dining and shopping.

- Suite 210: 8,652 RSF
  - Ability to sub-divide to 2,500 RSF
- Suite 220: 10,499 RSF
  - Ability to sub-divide to 2,500 RSF
- Lease Rate: \$32.00/PSF Full Service