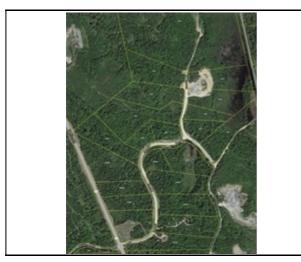

Documents: Legal Description, Subdivision Approval, Land Survey, Recorded Plat, Aerial Photo,

**Drawings** Electric: Nearby Gas: None

Land Description: Rolling, Wooded Road Type: Public, Paved, Publicly Maint.