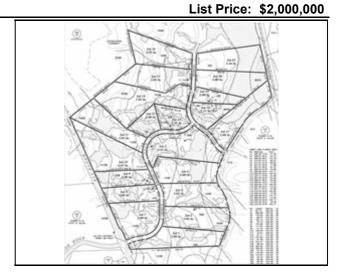

Details on the property located at Lots Loon Rd Berlin, NH 03570

List Price:

\$2,000,000

MLS # 73262928

Land - Residential

Karissa Moore

K&G Realty Services, LLC

PO Box 543 E Templeton, MA 01438 978-407-3054 Karissa@KGPros.com

**Property Information** 

Total Approx. Acres: 81 (3,528,360 Sq. Ft.) **Cultivation Acres:** No. of Approved Lots: 16 Pasture Acres: Approx. Street Frontage:

Timber Acres:

Disclosures:

**Features** 

Beach: No Cable Available:

Documents: Legal Description, Subdivision Approval, Land Survey, Recorded Plat, Aerial Photo,

**Drawings** Electric: Nearby Gas: None

Land Description: Rolling, Wooded Road Type: Public, Paved, Publicly Maint.