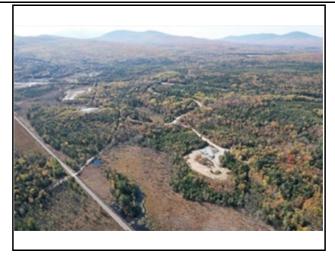

Lots Loon Rd Berlin, NH 03570 **Coos County** 

Middle School:

List Price: \$2,000,000

Grade School: High School:

Directions: Off Route 110 across from Jericho Lake Rd

Meander into Jericho Village and find your forever home or next building opportunity. Loon Road (Lots 3-5 & 8-21) must be sold as one package. Ask about the City Services Plans on file.

**Property Information** 

Total Approx. Acres: 81 (3,528,360 Sq. Ft.) **Cultivation Acres:** No. of Approved Lots: 16 Pasture Acres: Approx. Street Frontage:

Timber Acres:

Disclosures:

**Features** 

Beach: No Cable Available:

Documents: Legal Description, Subdivision Approval, Land Survey, Recorded Plat, Aerial Photo,

**Drawings** Electric: Nearby Gas: None

Land Description: Rolling, Wooded Road Type: Public, Paved, Publicly Maint.