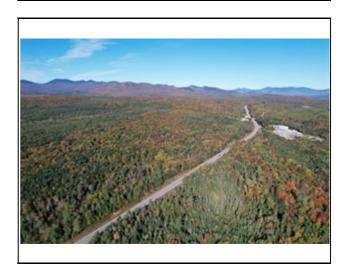

Lots Loon Rd Berlin, NH 03570 **Coos County** 

Middle School:

List Price: \$2,000,000

Grade School: High School:

Directions: Off Route 110 across from Jericho Lake Rd

Meander into Jericho Village and find your forever home or next building opportunity. Loon Road (Lots 3-5 & 8-21) must be sold as one package. Ask about the City Services Plans on file.

**Property Information** 

Total Approx. Acres: 81 (3,528,360 Sq. Ft.) **Cultivation Acres:** No. of Approved Lots: 16 Pasture Acres: Approx. Street Frontage:

Timber Acres:

Disclosures:

**Features** 

Beach: No Cable Available:

Documents: Legal Description, Subdivision Approval, Land Survey, Recorded Plat, Aerial Photo,

**Drawings** Electric: Nearby Gas: None

Land Description: Rolling, Wooded Road Type: Public, Paved, Publicly Maint.