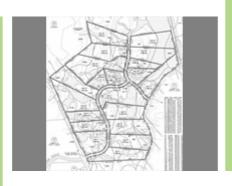

**Property Information** 

Total Approx. Acres: 81 (3,528,360 Sq. Ft.) **Cultivation Acres:** No. of Approved Lots: 16 Pasture Acres: Approx. Street Frontage:

Timber Acres:

Disclosures:

**Features** 

Beach: No Cable Available:

Documents: Legal Description, Subdivision Approval, Land Survey, Recorded Plat, Aerial Photo,

**Drawings** Electric: Nearby Gas: None

Land Description: Rolling, Wooded Road Type: Public, Paved, Publicly Maint.