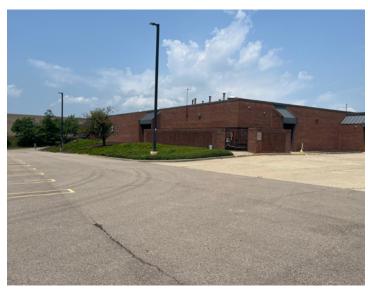

#### **BUILDING PHOTOS**

CINCINNATI, OH 45246

## **PROPERTY HIGHLIGHTS**

- ±17,400 SF Total
- 16,200 SF Office
- 1,200 SF Storage/ Service Garage
- 3.1 Acres
- 6 Drive In Doors
- ±100 Parking Spaces
- ±1 Acre Paved
- Easy accessibility to I-275 & I-75