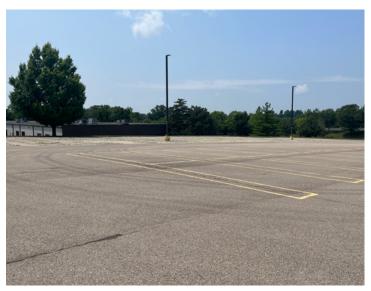

#### **BUILDING PHOTOS**

CINCINNATI, OH 45246

## **PROPERTY HIGHLIGHTS**

- ±17,400 SF Total
- 16,200 SF Office
- 1,200 SF Storage/ Service Garage
- 3.1 Acres
- 6 Drive In Doors
- ±100 Parking Spaces
- ±1 Acre Paved
- Easy accessibility to I-275 & I-75