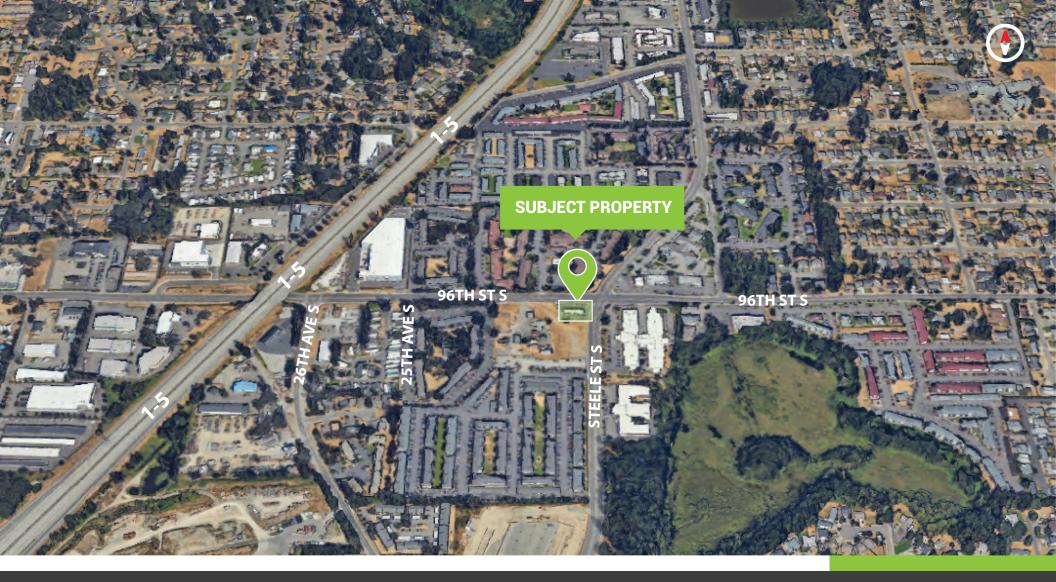

**PROPERTY SUMMARY** 

Address

Price

Net Rentable SF / Lot Size

Parcel Number

2206 96th St S, Tacoma, WA 98444

\$950,000

2,160 SF / 17,747 SF