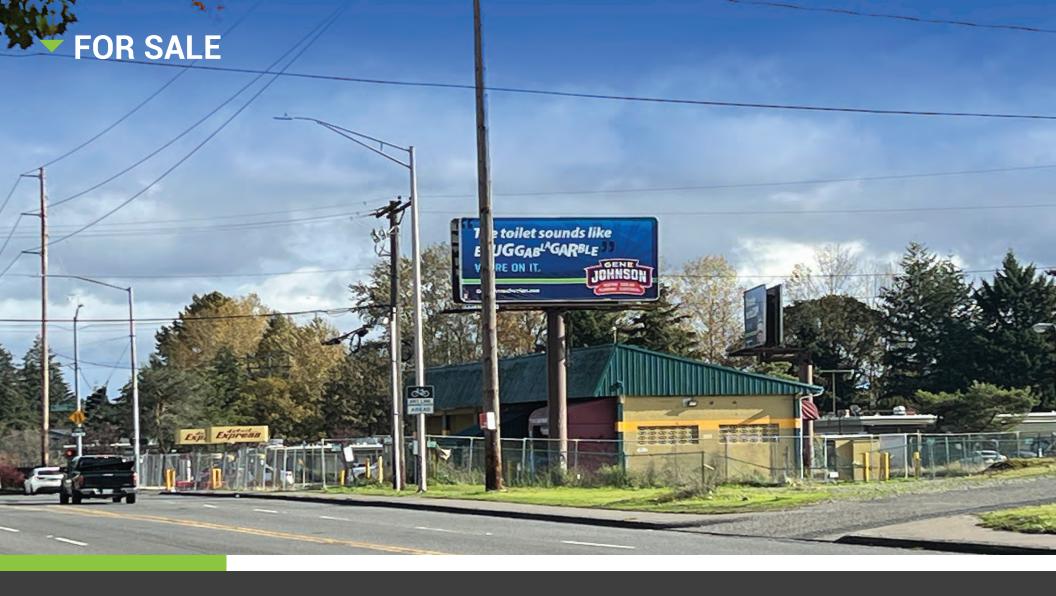

## **PROPERTY HIGHLIGHTS**

Prime commercial property with added income potential in a high-traffic location! Formerly a successful car wash, this corner lot boasts excellent visibility and easy access, making it an ideal site for various business opportunities. Currently featuring two large billboard signs that generate added income, this property offers even more value. The existing layout is ready for a car wash revival or can be reimagined as a new business or commercial concept. With flexible potential in a bustling area, this property is a standout opportunity. Buyer to verify feasibility for intended use.