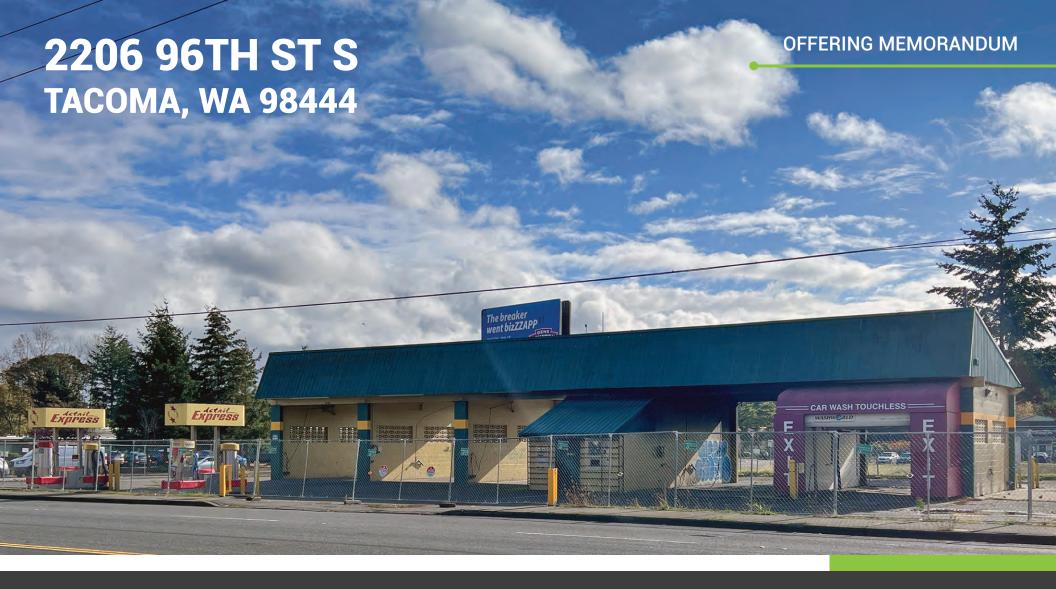

**PROPERTY SUMMARY** 

Address

Price

Net Rentable SF / Lot Size

Parcel Number

2206 96th St S, Tacoma, WA 98444

\$950,000

2,160 SF / 17,747 SF

## **PROPERTY HIGHLIGHTS**

Prime commercial property with added income potential in a high-traffic location! Formerly a successful car wash, this corner lot boasts excellent visibility and easy access, making it an ideal site for various business opportunities. Currently featuring two large billboard signs that generate added income, this property offers even more value. The existing layout is ready for a car wash revival or can be reimagined as a new business or commercial concept. With flexible potential in a bustling area, this property is a standout opportunity. Buyer to verify feasibility for intended use.