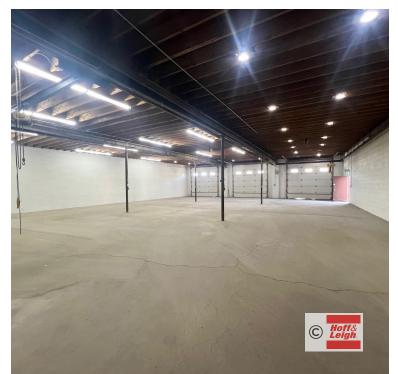

#### **Overview**

Hoff & Leigh presents 5,300 SF industrial/flex/warehouse space for lease. Two (2) semi dockhigh doors and two (2) drive-ins. Three (3) 12' overhead doors. Ideal location for warehouse and industrial users with great access to Santa Fe Drive and Broadway. Two blocks away from Evans RTD Light Rail Station. Small covered storage area in the rear. Great visibility and signage opportunities.

### **Highlights**

- 2 Semi-Dock High Doors
- 2 Drive-in Doors
- 3 12' Doors
- Private Bathroom
- Easy Access to Santa Fe