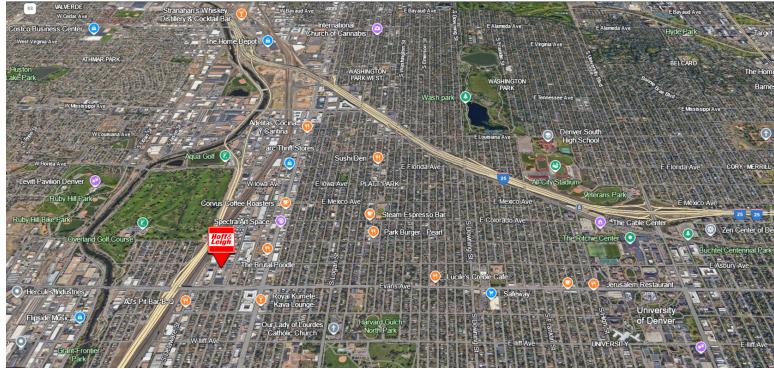

, DENVER, CO 80223

2000 S Cherokee St, Denver, Colorado, 80223

## **DEMOGRAPHICS**





# TRAFFIC COUNT

| Cross street  | Traffic 1 | Distance |
|---------------|-----------|----------|
| S Cherokee St | 32,000    | 0.1      |
| S Acoma St    | 29,760    | 0.1      |
| W Jewell Ave  | 84,000    | 0.1      |
| S Acoma St    | 29,939    | 0.1      |
| E Asbury Ave  | 25,000    | 0.2      |



Rev: November 18, 2024



### Our Network Is Your Edge

All information is from sources deemed reliable and is subject to errors, omissions, change of price, rental, prior sale, and withdrawal without notice. Prospect should carefully verify each item of information contained herein.



Lisa Langiewicz C: 970.903.4198 O: 720.572.5187 LisaL@HoffLeigh.com



2010 S CHEROKEE STREET, DENVER, CO 80223





Rev: November 18, 2024



#### **Our Network Is Your Edge**

All information is from sources deemed reliable and is subject to errors, omissions, change of price, rental, prior sale, and withdrawal without notice. Prospect should carefully verify each item of information contained herein.



Lisa Langiewicz C: 970.903.4198 O: 720.572.5187 LisaL@HoffLeigh.com