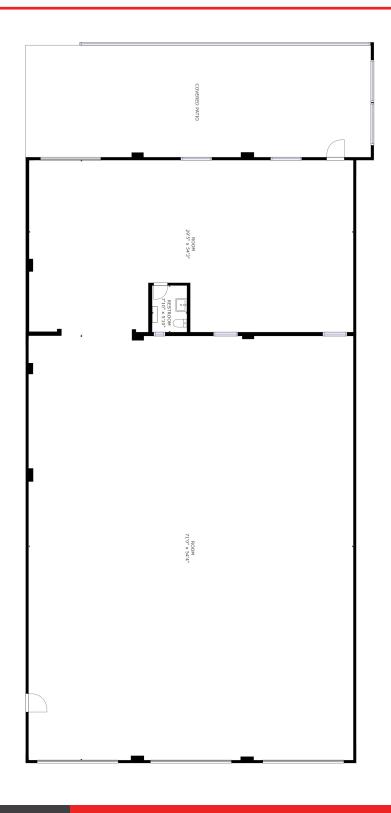

#### **Overview**

Hoff & Leigh presents 5,300 SF industrial/flex/warehouse space for lease. Two (2) semi dockhigh doors and two (2) drive-ins. Three (3) 12' overhead doors. Ideal location for warehouse and industrial users with great access to Santa Fe Drive and Broadway. Two blocks away from Evans RTD Light Rail Station. Small covered storage area in the rear. Great visibility and signage opportunities.

### **Property Details**

Lease Rate \$13.50 SF/YR (+ \$5.72 PSF NNN)

**Space Available** 5,300 SF

**Building Size** 5,300 SF

Zoning

**Zoning Information** 

Rev: November 18, 2024