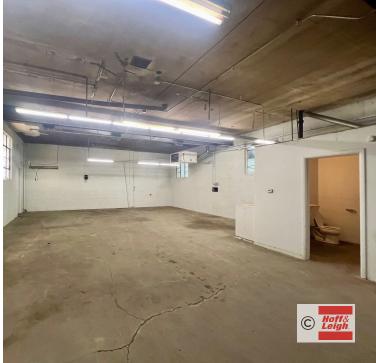

#### **Overview**

Hoff & Leigh presents 5,300 SF industrial/flex/warehouse space for lease. Two (2) semi dockhigh doors and two (2) drive-ins. Three (3) 12' overhead doors. Ideal location for warehouse and industrial users with great access to Santa Fe Drive and Broadway. Two blocks away from Evans RTD Light Rail Station. Small covered storage area in the rear. Great visibility and signage opportunities.

### **Highlights**

- 2 Semi-Dock High Doors
- 2 Drive-in Doors
- 3 12' Doors
- Private Bathroom
- Easy Access to Santa Fe