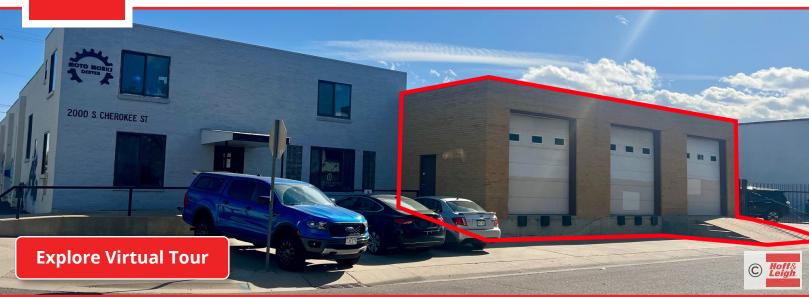

2010 S CHEROKEE STREET, DENVER, CO 80223

#### **Overview**

Hoff & Leigh presents 5,300 SF industrial/flex/warehouse space for lease. Two (2) semi dockhigh doors and two (2) drive-ins. Three (3) 12' overhead doors. Ideal location for warehouse and industrial users with great access to Santa Fe Drive and Broadway. Two blocks away from Evans RTD Light Rail Station. Small covered storage area in the rear. Great visibility and signage opportunities.

### **Highlights**

- 2 Semi-Dock High Doors
- 2 Drive-in Doors
- 3 12' Doors
- Private Bathroom
- Easy Access to Santa Fe