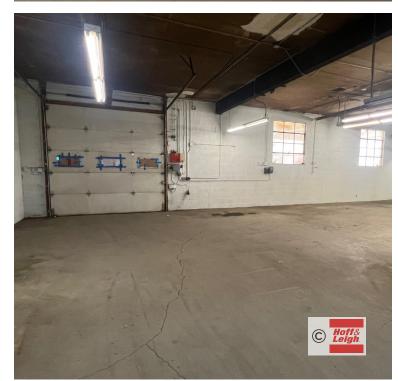

#### **Overview**

Hoff & Leigh presents 5,300 SF industrial/flex/warehouse space for lease. Two (2) semi dockhigh doors and two (2) drive-ins. Three (3) 12' overhead doors. Ideal location for warehouse and industrial users with great access to Santa Fe Drive and Broadway. Two blocks away from Evans RTD Light Rail Station. Small covered storage area in the rear. Great visibility and signage opportunities.

### **Highlights**

- 2 Semi-Dock High Doors
- 2 Drive-in Doors
- 3 12' Doors
- Private Bathroom
- Easy Access to Santa Fe