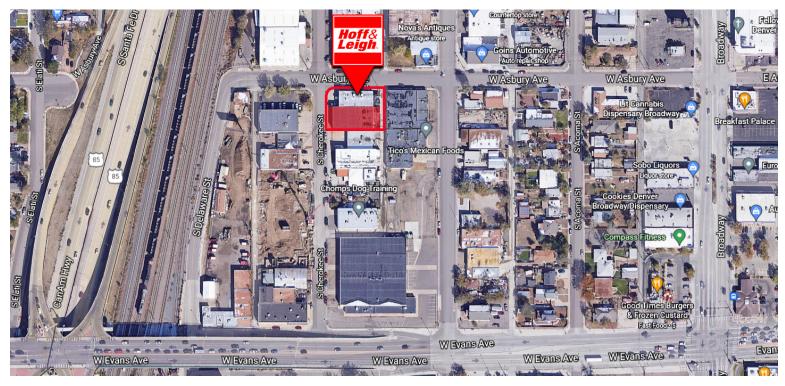

2010 S CHEROKEE STREET, DENVER, CO 80223

#### **Overview**

Hoff & Leigh presents 5,300 SF industrial/flex/warehouse space for lease. Two (2) semi dockhigh doors and two (2) drive-ins. Three (3) 12' overhead doors. Ideal location for warehouse and industrial users with great access to Santa Fe Drive and Broadway. Two blocks away from Evans RTD Light Rail Station. Small covered storage area in the rear. Great visibility and signage opportunities.