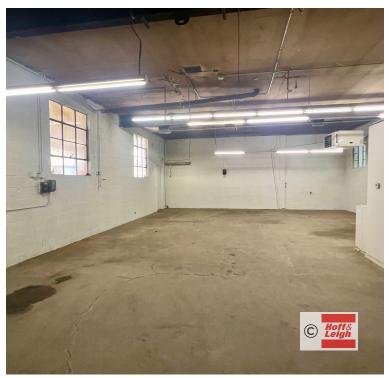

#### **Overview**

Hoff & Leigh presents 5,300 SF industrial/flex/warehouse space for lease. Two (2) semi dockhigh doors and two (2) drive-ins. Three (3) 12' overhead doors. Ideal location for warehouse and industrial users with great access to Santa Fe Drive and Broadway. Two blocks away from Evans RTD Light Rail Station. Small covered storage area in the rear. Great visibility and signage opportunities.

### **Highlights**

- 2 Semi-Dock High Doors
- 2 Drive-in Doors
- 3 12' Doors
- Private Bathroom
- Easy Access to Santa Fe