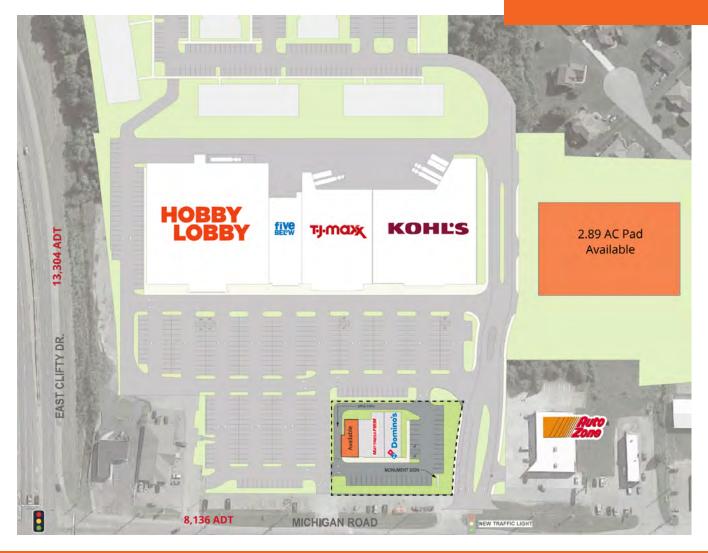

#### **PROPERTY HIGHLIGHTS**

- 2,205 SF end-cap with drive-thru available in new retail development
- 2.89 acre pad available
- Join Hobby Lobby, TJ Maxx, Kohl's and Five Below
- Area retailers: Walmart Supercenter, Kroger, Lowe's, ALDI, Bealls, Planet Fitness and American Freight
- Traffic counts on Clifty Drive at Michigan Road: 19,788 ADT

# **FOR LEASE**

| SUITE | TENANT NAME | SPACE SIZE |
|-------|-------------|------------|
| 1     | Available   | 2,205 SF   |
| 2     | Available   | 2.89 Acres |