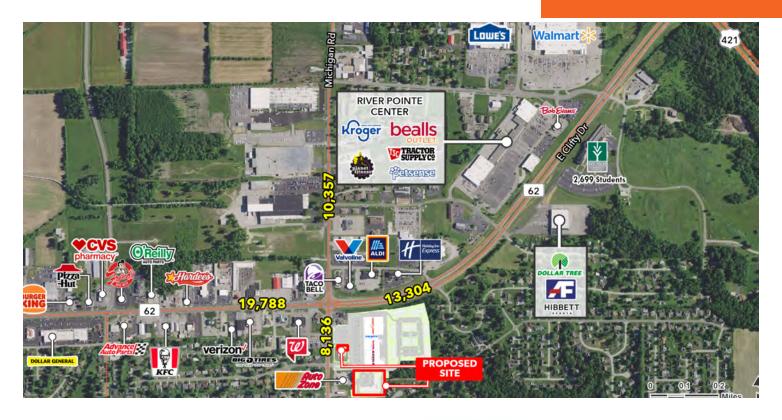

#### **LOCATION DESCRIPTION**

Madison, IN boasts a strong regional pull with new development at corner of Clifty Drive & Michigan Avenue in heart of trade area. Madison is the largest city along the Ohio River between Louisville & Cincinnati and has become a popular tourist destination.

#### **PROPERTY HIGHLIGHTS**

- 2,205 SF end-cap with drive-thru available in new retail development
- 2.89 acre pad available
- Join Hobby Lobby, TJ Maxx, Kohl's and Five Below
- Area retailers: Walmart Supercenter, Kroger, Lowe's, ALDI, Bealls, Planet Fitness and American Freight
- Traffic counts on Clifty Drive at Michigan Road: 19,788 ADT

|  | <b>DEMOGRAPHICS</b> | 5 MILES | 10 MILES | 20 MILES |
|--|---------------------|---------|----------|----------|
|  | Population          | 19,253  | 32,513   | 79,494   |
|  | Households          | 8,066   | 12,929   | 31,202   |
|  | Avg HH Income (\$)  | 82,634  | 84,052   | 81,998   |