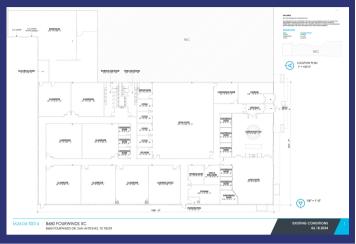

### DESCRIPTION

Available for lease: 24,000 SF endcap retail suite with visibility to over 200,000+VPD. Perfect for a variety of retail uses. Conveniently located near major highways and public transportation, offering easy access for customers and employees. The space incudes 100 ft of frontage and 2 doc high loading docs. There is excellent national credit cotenancy at the shopping center.