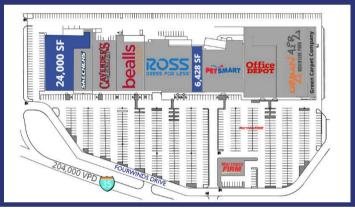

### DESCRIPTION

Available for lease: 24,000 SF endcap retail suite with visibility to over 200,000+VPD. Perfect for a variety of retail uses. Conveniently located near major highways and public transportation, offering easy access for customers and employees. The space incudes 100 ft of frontage and 2 doc high loading docs. There is excellent national credit cotenancy at the shopping center.