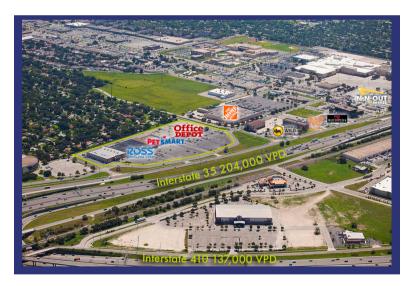

### DESCRIPTION

Available for lease: 24,000 SF endcap retail suite with visibility to over 200,000+VPD. Perfect for a variety of retail uses. Conveniently located near major highways and public transportation, offering easy access for customers and employees. The space incudes 100 ft of frontage and 2 doc high loading docs. There is excellent national credit cotenancy at the shopping center.