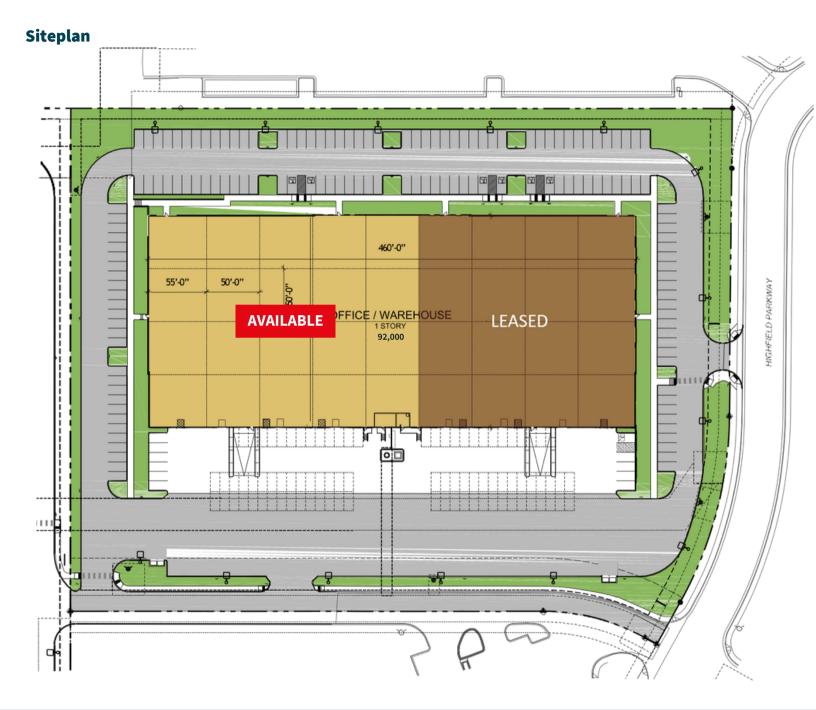

#### ±51,000 SF Available For Sublease

Sublease Term Through 4/30/26 with Longer Term and Direct Lease Available

#### **Property Features**

| Building Size      | ±92,000 SF                   |
|--------------------|------------------------------|
| Available          | ±51,000 SF                   |
| Lease Rate         | Contact Brokers              |
| Operating Expenses | \$3.81/SF                    |
| Clear Height       | 24'                          |
| Loading            | 6 Dock doors, 3 with leveler |
|                    | 1 Drive-in Ramp              |
| Power              | 600A/480V/3PH                |
| Sprinklers         | ESFR                         |
| Zoning             | PD                           |
| Design             | Front park/Rear load         |
| Parking            | 1.8:1,000                    |
| Column Spacing     | 50' x 50'                    |
| YOC                | 2016                         |
|                    |                              |

### **Property Highlights**

- Warehouse LED Lighting
- Radiant Heat in Warehouse
- Air Compressor Lines in Warehouse