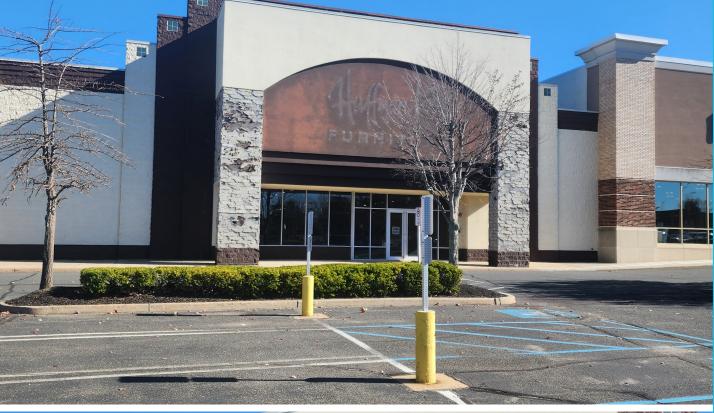

### **HIGHLIGHTS**

- 33,000 SF former Huffman Koos space situated within the Freehold Raceway Retail Hub, in the Shadow of the Freehold Raceway Mall.
- Prime location between Routes 9 and 33, offering exceptional access and visibility.
- In 2023, the Freehold retail market attracted 11.6 million visitors.
- This space boasts 19' ceiling heights and excellent frontage.

| TRAFFIC COUNTS |             |
|----------------|-------------|
| US-9           | 44,207 AADT |
| NJ-33          | 27,518 AADT |

FRONT OF STORE

#### **CEILING HEIGHTS**

Bottom of Joist: 19' 4"

Bottom of Deck: 20' 7"