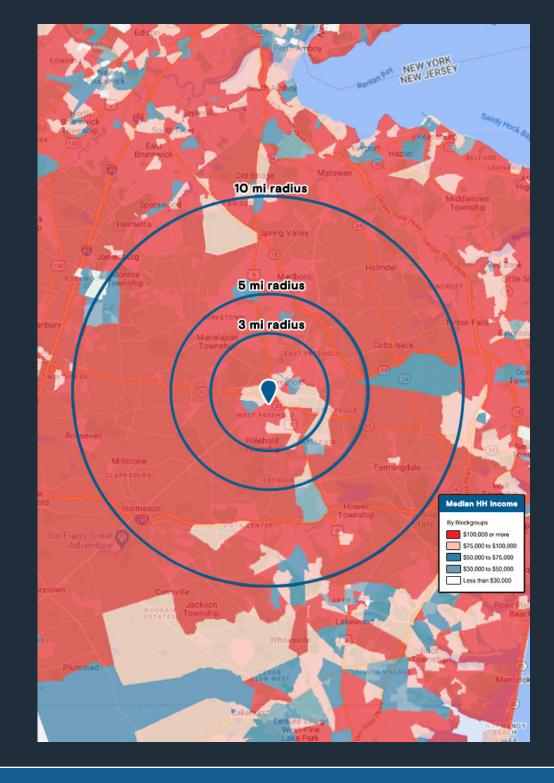

| DEMOGRAPHICS      | 3 MILES   | 5 MILES   | 10 MILES  |
|-------------------|-----------|-----------|-----------|
| POPULATION        | 48,087    | 104,201   | 307,390   |
| HOUSEHOLDS        | 16,811    | 36,741    | 109,279   |
| EMPLOYEES         | 39,649    | 86,451    | 255,665   |
| AVERAGE HH INCOME | \$151,705 | \$166,886 | \$163,312 |