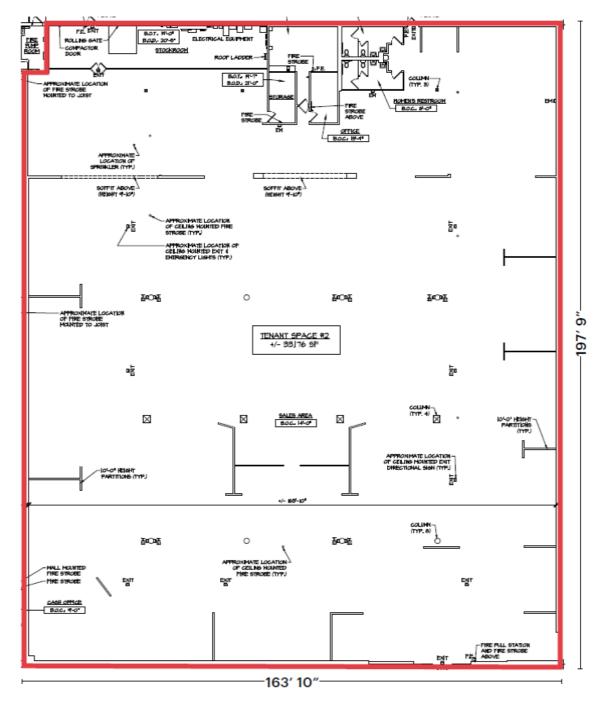

situated within the Freehold Raceway Retail Hub, in the Shadow of the Freehold Raceway Mall.
- Prime location between Routes 9 and 33, offering exceptional access and visibility.
- In 2023, the Freehold retail market attracted 11.6 million visitors.
- This space boasts 19' ceiling heights and excellent frontage.

| DEMOGRAPHICS      | 3 MILES   | 5 MILES   | 10 MILES  |
|-------------------|-----------|-----------|-----------|
| POPULATION        | 48,087    | 104,201   | 307,390   |
| HOUSEHOLDS        | 16,811    | 36,741    | 109,279   |
| EMPLOYEES         | 39,649    | 86,451    | 255,665   |
| AVERAGE HH INCOME | \$151,705 | \$166,886 | \$163,312 |

| TRAFFIC COUNTS |             |
|----------------|-------------|
| US-9           | 44,207 AADT |
| NJ-33          | 27,518 AADT |





FRONT OF STORE

#### **CEILING HEIGHTS**

Bottom of Joist: 19' 4"

Bottom of Deck: 20' 7"







### Contact Broker

Jonathan Greenberg VICE PRESIDENT jonathangreenberg@katzretail.com (212) 433-1986



katzretail.com

The information herein was obtained from third parties and has not been independently verified by Katz & Associates. Any and all interested parties should have their choice of experts inspect the property and verify all information. Katz & Associates makes no warrantes.