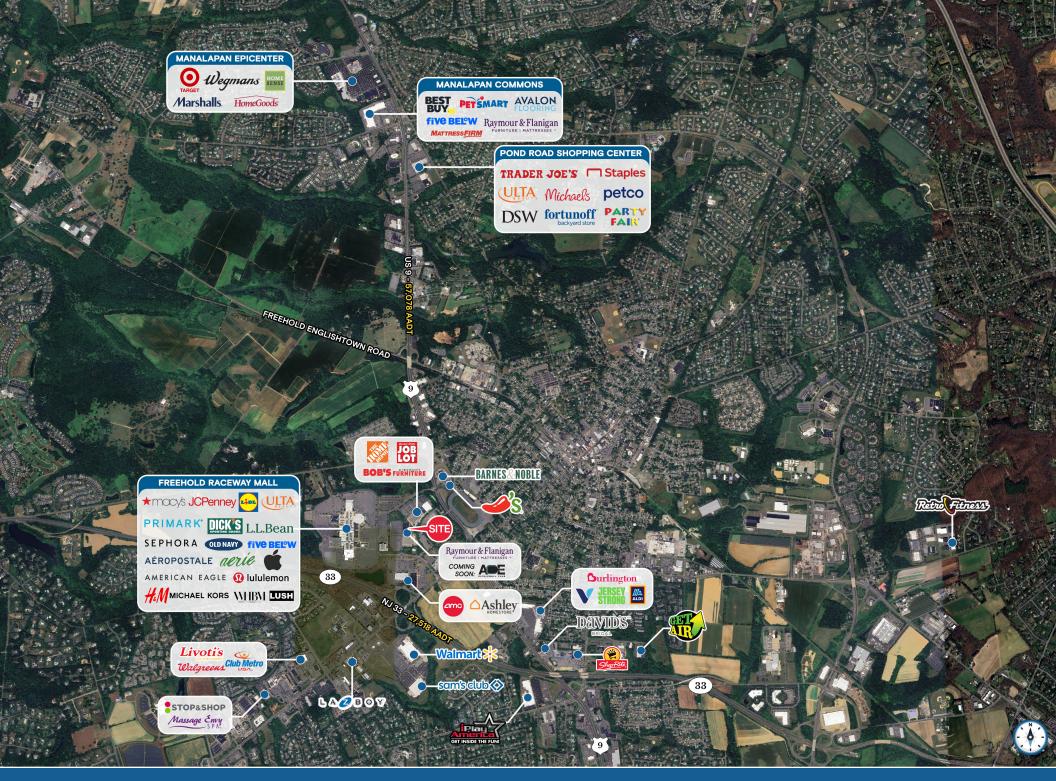

### **HIGHLIGHTS**

- 33,000 SF former Huffman Koos space situated within the Freehold Raceway Retail Hub, in the Shadow of the Freehold Raceway Mall.
- Prime location between Routes 9 and 33, offering exceptional access and visibility.
- In 2023, the Freehold retail market attracted 11.6 million visitors.
- This space boasts 19' ceiling heights and excellent frontage.

| TRAFFIC COUNTS |             |
|----------------|-------------|
| US-9           | 44,207 AADT |
| NJ-33          | 27,518 AADT |

FRONT OF STORE