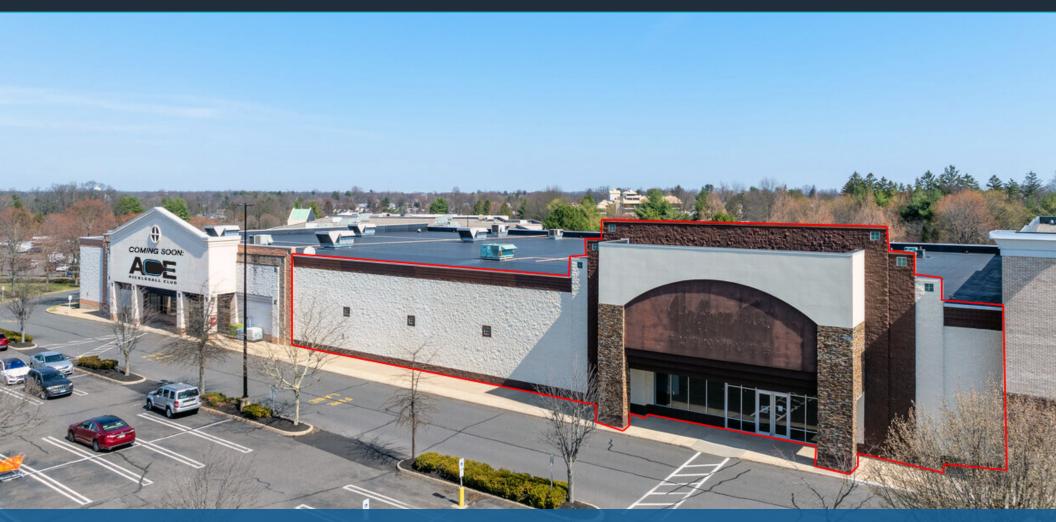

# 33,000 SF AT RACEWAY VILLAGE

200 Trotters Way | Freehold, NJ

3RD BUSIEST RETAIL DESTINATION IN NJ!

**EXCLUSIVE RETAIL LEASING** 

KATZ & ASSOCIATES

RETAIL REAL ESTATE ADVISORS

Jonathan Greenberg
VICE PRESIDENT
jonathangreenberg@katzretail.com
201.731.8468

### **HIGHLIGHTS**

- 33,000 SF former Huffman Koos space situated within the Freehold Raceway Retail Hub, in the Shadow of the Freehold Raceway Mall.
- Prime location between Routes 9 and 33, offering exceptional access and visibility.
- In 2023, the Freehold retail market attracted 11.6 million visitors.
- This space boasts 19' ceiling heights and excellent frontage.