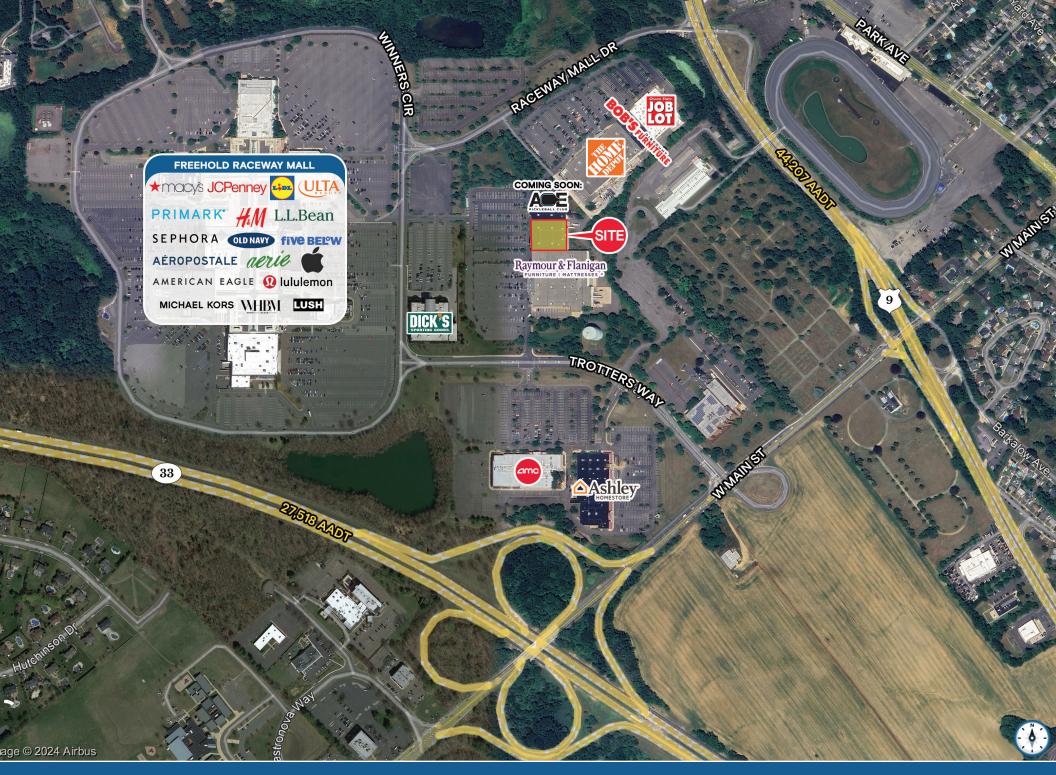

### **HIGHLIGHTS**

- 33,000 SF former Huffman Koos space situated within the Freehold Raceway Retail Hub, in the Shadow of the Freehold Raceway Mall.
- Prime location between Routes 9 and 33, offering exceptional access and visibility.
- In 2023, the Freehold retail market attracted 11.6 million visitors.
- This space boasts 19' ceiling heights and excellent frontage.

| DEMOGRAPHICS      | 3 MILES   | 5 MILES   | 10 MILES  |
|-------------------|-----------|-----------|-----------|
| POPULATION        | 48,087    | 104,201   | 307,390   |
| HOUSEHOLDS        | 16,811    | 36,741    | 109,279   |
| EMPLOYEES         | 39,649    | 86,451    | 255,665   |
| AVERAGE HH INCOME | \$151,705 | \$166,886 | \$163,312 |

| TRAFFIC COUNTS |             |
|----------------|-------------|
| US-9           | 44,207 AADT |
| NJ-33          | 27,518 AADT |

FRONT OF STORE