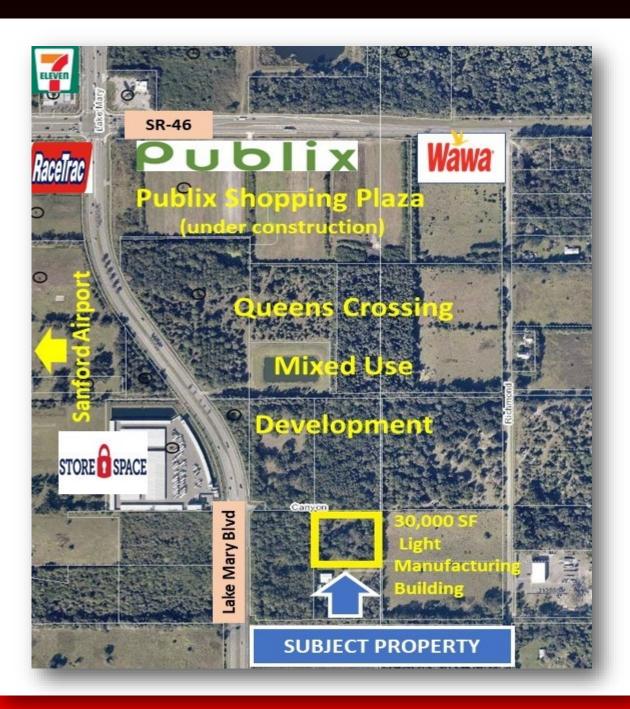

## PRIME LAND FOR SALE IN RAPIDLY DEVELOPING CORRIDOR

• 2.5 Acres...Lake Mary Boulevard, Sanford, Florida (Orlando Metro)

## **Active Construction Projects within One Mile**

- Kings Crossing Publix Shopping Plaza (WaWa, and multiple National Fast Food Chains also coming)
- Queens Crossing Mixed Use Development (In Permitting) across the street from the subject property.
- Two National Chain Hotels and National Brand Car Wash.
- Multiple New Residential Developments.
- 130, 000 SF Manufacturing & Distribution Center.