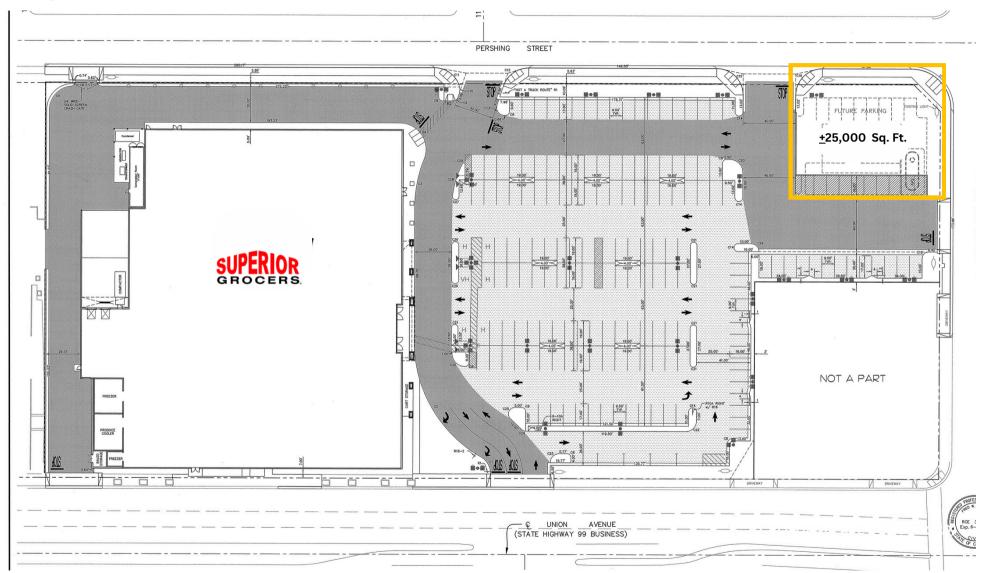

# GROCERY ANCHORED PAD LONG-TERM GROUND LEASE



1115 UNION AVE, BAKERSFIELD, CA 93304







**RETAIL PAD** 



UNION AVE (+35,158 CPD)





KERN COUNTY HUMAN SERVICES

#### **INVESTMENT SUMMARY**

Address 1115 Union Ave, Bakersfield, CA 93307

**Leasing Rate** \$9,000 + NNN per Month

**APN** 009-512-03-00-04

**Land Size** <u>+</u>25,000 Sq. Ft.

**Zoning** C3- Regional Commericial

#### **INVESTMENT HIGHLIGHTS**

- SUPERIOR Anchored center
- SWC E California Ave and Union Ave (Highway 204)
- Long-term ground lease possible
- Parking to be shared and in common
- Convenient access to the Highway 58 and Highway 178



## SITE PLAN





## PROPERTY IMAGES







## **DEMOGRAPHICS**

|          |                                            | 1 MILE   | 3 MILES  | 5 MILES  |
|----------|--------------------------------------------|----------|----------|----------|
|          | Population                                 |          |          |          |
|          | 2023 Estimated Population                  | 17,981   | 140,516  | 315,261  |
|          | 2028 Projected Population                  | 18,411   | 143,303  | 321,854  |
|          | 2010 Census Population                     | 16,576   | 132,768  | 295,868  |
| <u> </u> | Households                                 |          |          |          |
|          | 2023 Estimated Households                  | 5,431    | 42,964   | 100,304  |
|          | 2028 Pro