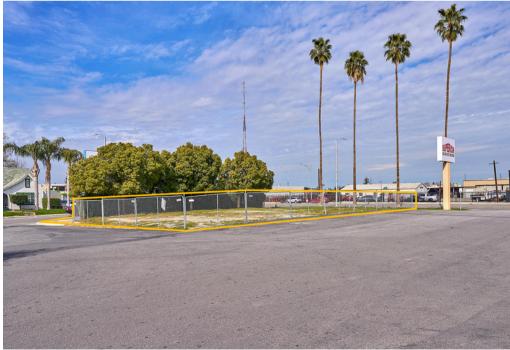

# GROCERY ANCHORED PAD LONG-TERM GROUND LEASE



1115 UNION AVE, BAKERSFIELD, CA 93304







**RETAIL PAD** 



UNION AVE (+35,158 CPD)





KERN COUNTY HUMAN SERVICES

#### **INVESTMENT SUMMARY**

Address 1115 Union Ave, Bakersfield, CA 93307

**Leasing Rate** \$9,000 + NNN per Month

**APN** 009-512-03-00-04

**Land Size** <u>+</u>25,000 Sq. Ft.

**Zoning** C3- Regional Commericial

#### **INVESTMENT HIGHLIGHTS**

- SUPERIOR Anchored center
- SWC E California Ave and Union Ave (Highway 204)
- Long-term ground lease possible
- Parking to be shared and in common
- Convenient access to the Highway 58 and Highway 178



## SITE PLAN





## PROPERTY IMAGES







## **DEMOGRAPHICS**

|          |                                            | 1 MILE   | 3 MILES  | 5 MILES  |
|----------|--------------------------------------------|----------|----------|----------|
|          | Population                                 |          |          |          |
|          | 2023 Estimated Population                  | 17,981   | 140,516  | 315,261  |
|          | 2028 Projected Population                  | 18,411   | 143,303  | 321,854  |
|          | 2010 Census Population                     | 16,576   | 132,768  | 295,868  |
| <u> </u> | Households                                 |          |          |          |
|          | 2023 Estimated Households                  | 5,431    | 42,964   | 100,304  |
|          | 2028 Projected Households