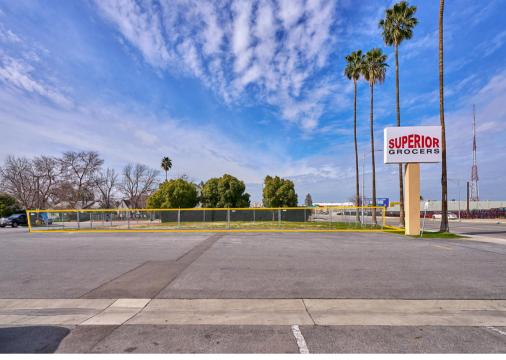

# GROCERY ANCHORED PAD LONG-TERM GROUND LEASE



1115 UNION AVE, BAKERSFIELD, CA 93304







**RETAIL PAD** 



UNION AVE (+35,158 CPD)





KERN COUNTY HUMAN SERVICES

#### **INVESTMENT SUMMARY**

Address 1115 Union Ave, Bakersfield, CA 93307

**Leasing Rate** \$9,000 + NNN per Month

**APN** 009-512-03-00-04

**Land Size** <u>+</u>25,000 Sq. Ft.

**Zoning** C3- Regional Commericial

#### **INVESTMENT HIGHLIGHTS**

- SUPERIOR Anchored center
- SWC E California Ave and Union Ave (Highway 204)
- Long-term ground lease possible
- Parking to be shared and in common
- Convenient access to the Highway 58 and Highway 178



## SITE PLAN





## PROPERTY IMAGES







## **DEMOGRAPHICS**

|          |                                            | 1 MILE   | 3 MILES  | 5 MILES  |
|----------|--------------------------------------------|----------|----------|----------|
|          | Population                                 |          |          |          |
|          | 2023 Estimated Population                  | 17,981   | 140,516  | 315,261  |
|          | 2028 Projected Population                  | 18,411   | 143,303  | 321,854  |
|          | 2010 Census Population                     | 16,576   | 132,768  | 295,868  |
| <u> </u> | Households                                 |          |          |          |
|          | 2023 Estimated Households                  | 5,431    | 42,964   | 100,304  |
|          | 2028 Projected Households