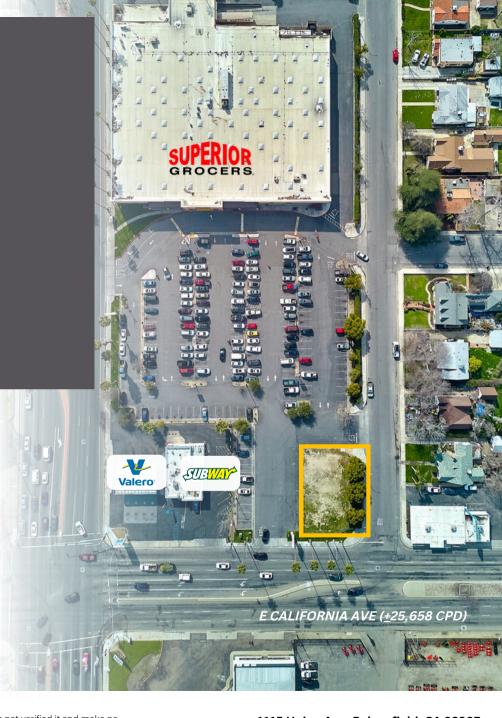

# GROCERY ANCHORED PAD LONG-TERM GROUND LEASE



1115 UNION AVE, BAKERSFIELD, CA 93304







**RETAIL PAD** 



UNION AVE (+35,158 CPD)





KERN COUNTY HUMAN SERVICES

#### **INVESTMENT SUMMARY**

Address 1115 Union Ave, Bakersfield, CA 93307

**Leasing Rate** \$9,000 + NNN per Month

**APN** 009-512-03-00-04

**Land Size** <u>+</u>25,000 Sq. Ft.

**Zoning** C3- Regional Commericial

#### **INVESTMENT HIGHLIGHTS**

- SUPERIOR Anchored center
- SWC E California Ave and Union Ave (Highway 204)
- Long-term ground lease possible
- Parking to be shared and in common
- Convenient access to the Highway 58 and Highway 178



## SITE PLAN





## PROPERTY IMAGES







## **DEMOGRAPHICS**

|          |                                            | 1 MILE   | 3 MILES  | 5 MILES  |
|----------|--------------------------------------------|----------|----------|----------|
|          | Population                                 |          |          |          |
|          | 2023 Estimated Population                  | 17,981   | 140,516  | 315,261  |
|          | 2028 Projected Population                  | 18,411   | 143,303  | 321,854  |
|          | 2010 Census Population                     | 16,576   | 132,768  | 295,868  |
| <u> </u> | Households                                 |          |          |          |
|          | 2023 Estimated Households                  | 5,431    | 42,964   | 100,304  |
|