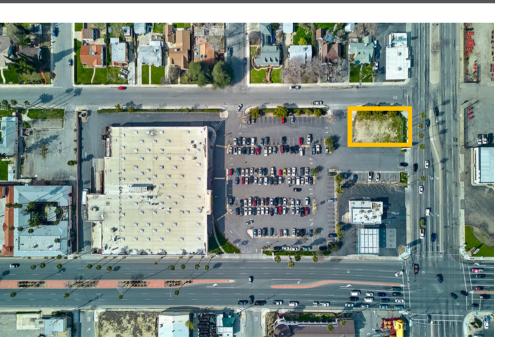

# GROCERY ANCHORED PAD LONG-TERM GROUND LEASE



1115 UNION AVE, BAKERSFIELD, CA 93304







**RETAIL PAD** 



UNION AVE (+35,158 CPD)





KERN COUNTY HUMAN SERVICES

#### **INVESTMENT SUMMARY**

Address 1115 Union Ave, Bakersfield, CA 93307

**Leasing Rate** \$9,000 + NNN per Month

**APN** 009-512-03-00-04

**Land Size** <u>+</u>25,000 Sq. Ft.

**Zoning** C3- Regional Commericial

#### **INVESTMENT HIGHLIGHTS**

- SUPERIOR Anchored center
- SWC E California Ave and Union Ave (Highway 204)
- Long-term ground lease possible
- Parking to be shared and in common
- Convenient access to the Highway 58 and Highway 178



## SITE PLAN





## PROPERTY IMAGES







## **DEMOGRAPHICS**

|          |                                            | 1 MILE   | 3 MILES  | 5 MILES  |
|----------|--------------------------------------------|----------|----------|----------|
|          | Population                                 |          |          |          |
|          | 2023 Estimated Population                  | 17,981   | 140,516  | 315,261  |
|          | 2028 Projected Population                  | 18,411   | 143,303  | 321,854  |
|          | 2010 Census Population                     | 16,576   | 132,768  | 295,868  |
| <u> </u> | Households                                 |          |          |          |
|          | 2023 Estimated Households                  | 5,431    | 42,964   | 100,304  |
|          | 2028 Projected Households