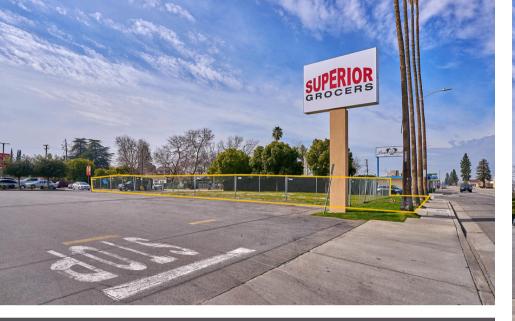

# GROCERY ANCHORED PAD LONG-TERM GROUND LEASE



1115 UNION AVE, BAKERSFIELD, CA 93304







**RETAIL PAD** 



UNION AVE (+35,158 CPD)





KERN COUNTY HUMAN SERVICES

#### **INVESTMENT SUMMARY**

Address 1115 Union Ave, Bakersfield, CA 93307

**Leasing Rate** \$9,000 + NNN per Month

**APN** 009-512-03-00-04

**Land Size** <u>+</u>25,000 Sq. Ft.

**Zoning** C3- Regional Commericial

#### **INVESTMENT HIGHLIGHTS**

- SUPERIOR Anchored center
- SWC E California Ave and Union Ave (Highway 204)
- Long-term ground lease possible
- Parking to be shared and in common
- Convenient access to the Highway 58 and Highway 178



## SITE PLAN





## PROPERTY IMAGES







## **DEMOGRAPHICS**

|          |                                            | 1 MILE   | 3 MILES  | 5 MILES  |
|----------|--------------------------------------------|----------|----------|----------|
|          | Population                                 |          |          |          |
|          | 2023 Estimated Population                  | 17,981   | 140,516  | 315,261  |
|          | 2028 Projected Population                  | 18,411   | 143,303  | 321,854  |
|          | 2010 Census Population                     | 16,576   | 132,768  | 295,868  |
| <u> </u> | Households                                 |          |          |          |
|          | 2023 Estimated Households                  | 5,431    | 42,964   | 100,304  |
|          | 2028 Proje