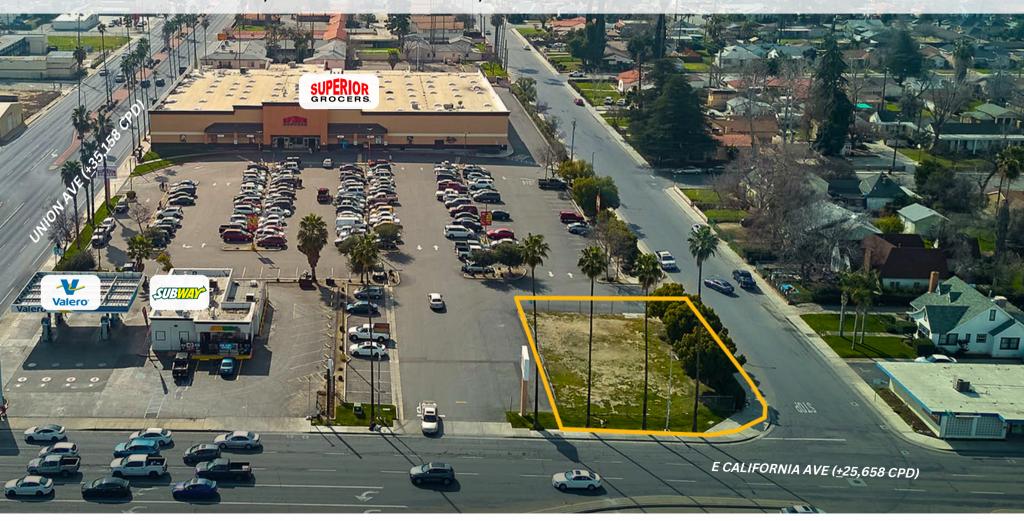

# GROCERY ANCHORED PAD LONG-TERM GROUND LEASE

1115 UNION AVE, BAKERSFIELD, CA 93304

**RETAIL PAD** 

UNION AVE (+35,158 CPD)

KERN COUNTY HUMAN SERVICES

#### **INVESTMENT SUMMARY**

Address 1115 Union Ave, Bakersfield, CA 93307

**Leasing Rate** \$9,000 + NNN per Month

**APN** 009-512-03-00-04

**Land Size** <u>+</u>25,000 Sq. Ft.

**Zoning** C3- Regional Commericial

#### **INVESTMENT HIGHLIGHTS**

- SUPERIOR Anchored center
- SWC E California Ave and Union Ave (Highway 204)
- Long-term ground lease possible
- Parking to be shared and in common
- Convenient access to the Highway 58 and Highway 178