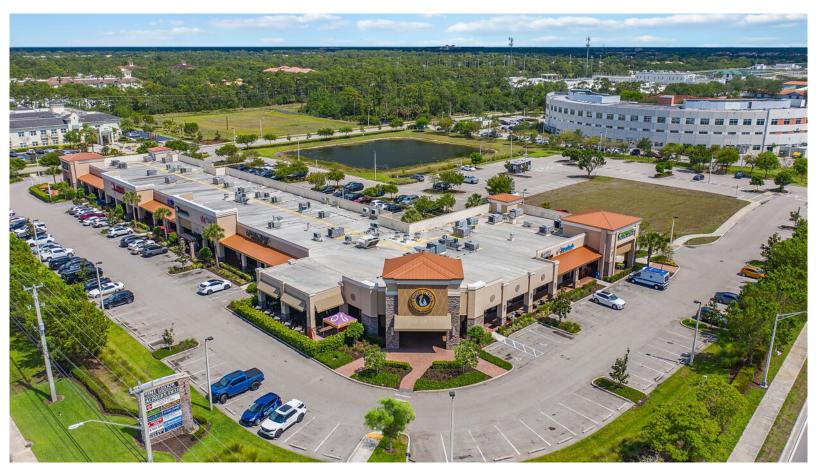

## Creekside Corners

1514 Immokalee Road, Naples, Florida

Join one of the most successful neighborhood shopping centers in the area. Tenants include Bone Hook Brewing, Domino's, Epiphany Bakery, McAlister's Deli, Smoothie King and many other popular businesses and restaurants.

## **Creekside Corners**

1514 Immokalee Road, Naples, Florida

- Located on the SE Corner of Immokalee and Goodlette Roads
- Over 59,000 cars per day traffic count on Immokalee Rd
- Population of 119,641 within five-mile radius of the plaza