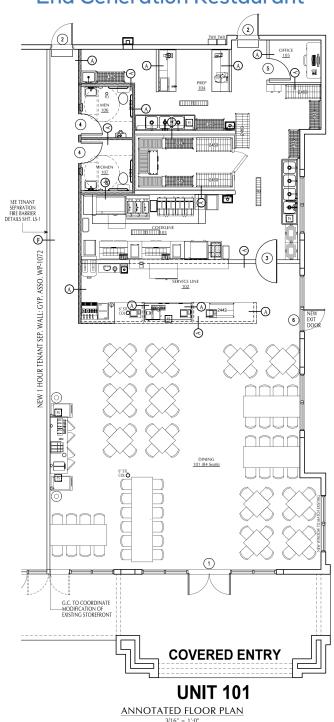

| Availability: Unit 101 |                     |
|------------------------|---------------------|
| 2nd Gen Restaurant     | 2,818 SF            |
| Base Rent              | \$40/PSF/Year       |
| Space / Lot Type       | Neighborhood Center |
| CAM                    | \$10.22 PSF (2024)  |
| Date Available         | Immediate           |

## **2nd Generation Restaurant**

\*Floor plan not final and subject to change