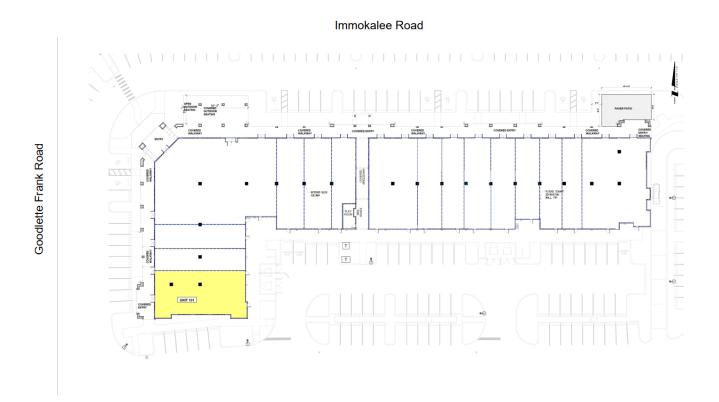

| Availability: Unit 101 |                     |
|------------------------|---------------------|
| 2nd Gen Restaurant     | 2,818 SF            |
| Base Rent              | \$40/PSF/Year       |
| Space / Lot Type       | Neighborhood Center |
| CAM                    | \$10.22 PSF (2024)  |
| Date Available         | Immediate           |

## **2nd Generation Restaurant**

\*Floor plan not final and subject to change