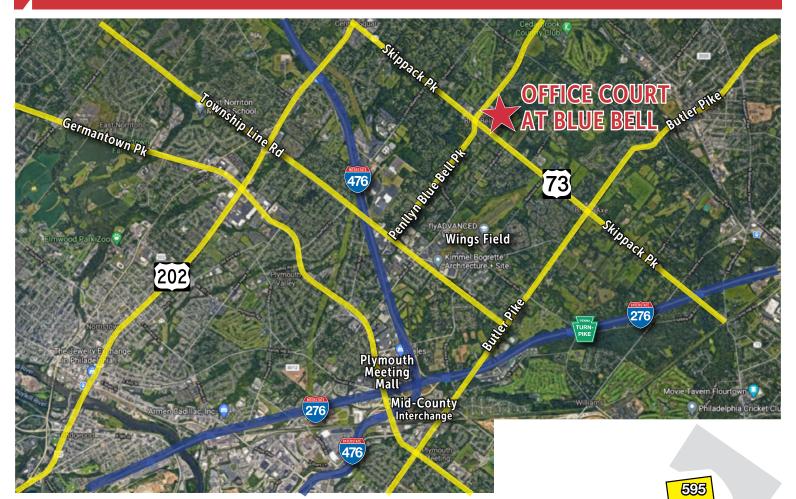

# Location Map

#### **Nearby Amenities**

- Immediate access to southern PA's entire highway system:
- PA Turnpike, I-476 (Blue Route & NE Extension)
- I-76 (Schuylkill Expressway)
- Route 202
- Plymouth Meeting Mall 3 miles
- Close to executive and employee residences
- Local eateries and fine dining establishments including adjacent to Blue Bell Inn & Panache
- Numerous day care alternatives
- Variety of hotels and extended stay options
- Multiple country clubs nearby and Wings Field Airport (KLOM) – 2 miles