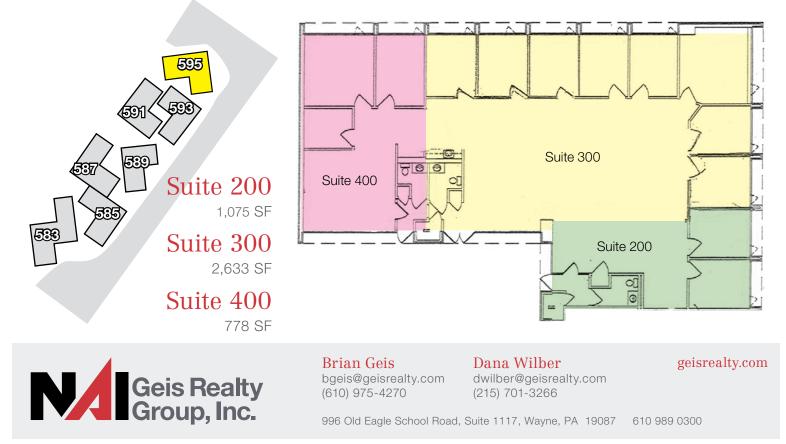

## Available Space

| Address           | Suite                | ± SF  |
|-------------------|----------------------|-------|
| 593 Skippack Pike | 300                  | 2,571 |
| 595 Skippack Pike | 200*                 | 1,075 |
|                   | 300*                 | 2,633 |
|                   | 400*                 | 778   |
|                   | *4.486 Contiguous SE |       |

\*4,486 Contiguous SF

#### Suite Highlights

• Immediately available, flexible space options with suites as small as 906 and up to 4,614 SF. Each space has private entrance with reception area, kitchenette and restrooms. Exterior offices with generous glass line, large open workstation areas.