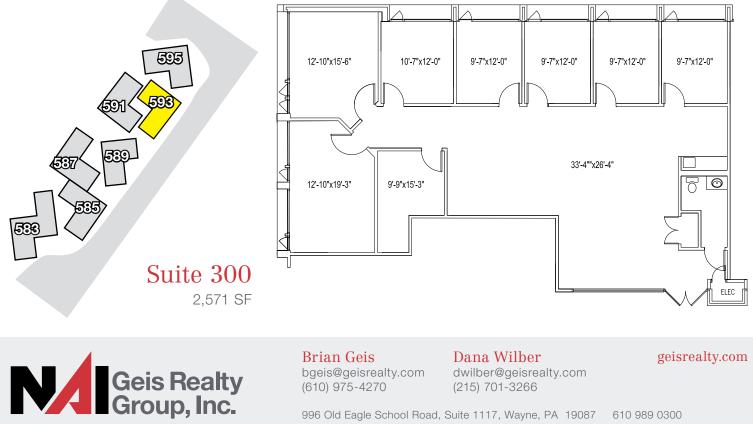

### For Lease Office Court at Blue Bell

#### 593 Skippack Pike Blue Bell, PA

#### Suite Highlights

• Immediately available, dedicated entrance with three sides of windows, large reception area, private restroom and kitchenette, no shared common area, eight oversized offices, secluded workstation area