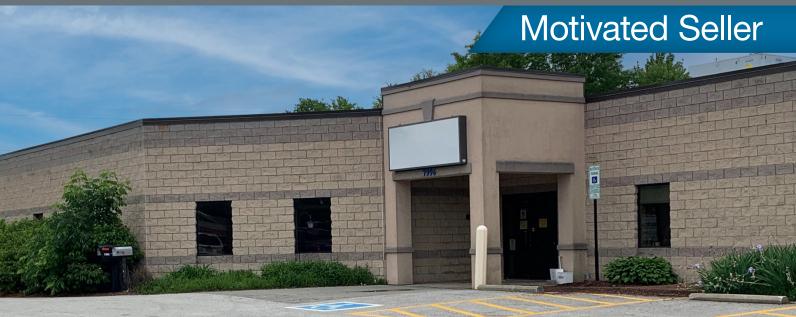

### FOR SALE Mixed Use Office / Warehouse

# PRIME TWINSBURG / HUDSON BORDER LOCATION

# 7996 Darrow Rd. Twinsburg, OH 44087

### TOTAL UNIT AREA: 46,768 SF Immediate Availability

### **Property Features**

- Reduced Price: \$2,800,000
- Warehouse, Office and Special Use Space
- 16,825 SF Office
- 29,943 SF High Bay Warehouse
- 50'x30' Column Spacing in Warehouse
- (4) Drive-in Doors: 16' x 13'11"
- Building & Monument Signage
- Great Visibility and Parking
- Excellent Regional 3-County Location with over 17,500 Cars Daily
- Strategically Located at the SW Corner of Darrow Rd. (SR-91)
- Close to I-480, SR-8 and I-271