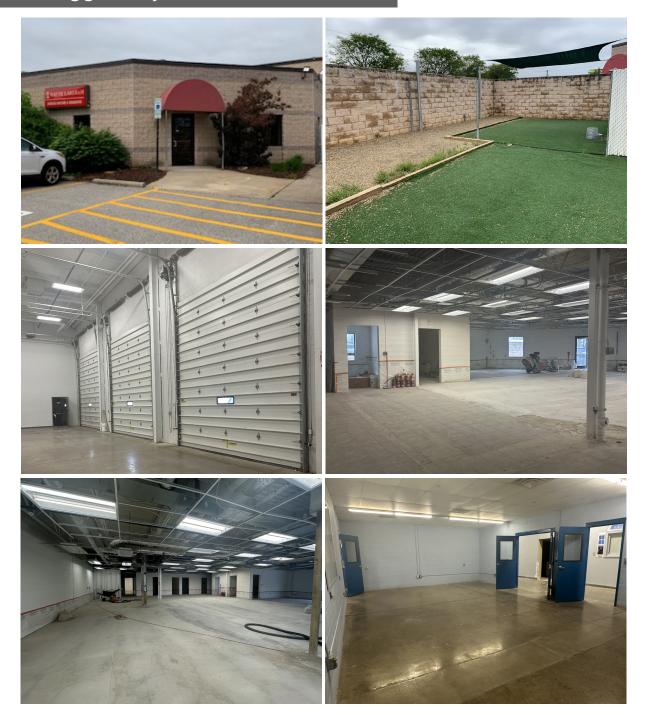

### FOR SALE Mixed Use Office / Warehouse

### Former Doggie Daycare / Groomer Area

Jim Pickard Executive Vice President 330 472 3526 jim.pickard@naipvc.com Margaret Slesnick Senior Associate 330 575 7584 margaret.slesnick@naipvc.com

### Former Doggie Daycare / Groomer Area

7996 DARROW ROAD CONDOMINIUM

Jim Pickard **Executive Vice President** 