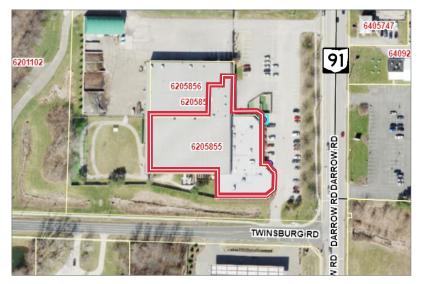

# **N**IPleasant Valley

| Property Details | UNIT SIZE:               | 46,768 SF                                                                                                                    |
|------------------|--------------------------|------------------------------------------------------------------------------------------------------------------------------|
|                  | OFFICE/FLEX:             | 16,825 SF                                                                                                                    |
|                  | WAREHOUSE:               | 29,943 SF                                                                                                                    |
|                  | CEILING HEIGHT:          | whse: 24' office: 12'11" to deck                                                                                             |
|                  | OVERHEAD DOORS:          | 16' x 13'11"                                                                                                                 |
|                  | PROPERTY TYPE:           | Mixed Use                                                                                                                    |
|                  | CONSTRUCTION:            | Masonry and Steel                                                                                                            |
|                  | ZONING:                  | Business Commercial                                                                                                          |
|                  | YEAR BUILT / RENOVATED:  | 1995 / 2009                                                                                                                  |
|                  | SPRINKLERS:              | Yes                                                                                                                          |
|                  | PARKING:                 | 100 Spaces                                                                                                                   |
|                  | HEAT / AIR CONDITIONING: | Gas: Forced / Air: Central                                                                                                   |
|                  |                          |                                                                                                                              |
| Purchase Details | REDUCED PRICE:           | \$2,800,000                                                                                                                  |
|                  |                          |                                                                                                                              |
| Location Details | INTERCHANGE / DISTANCE:  | I-480: 2 miles<br>SR-8: 5 miles<br>I-271: 5 miles                                                                            |
|                  |                          | Regional 3-County Location                                                                                                   |
|                  | LOCATED:                 | Close to I-480, SR-8 and I-271<br>SW Corner of Twinsburg Rd. and Darrow Rd.<br>Adjacent to Twinsburg Township Service Center |
|                  | BUS AVAILABLE:           | Yes                                                                                                                          |
|                  | TRAFFIC COUNT:           | 17,500 VPD                                                                                                                   |
|                  |                          |                                                                                                                              |