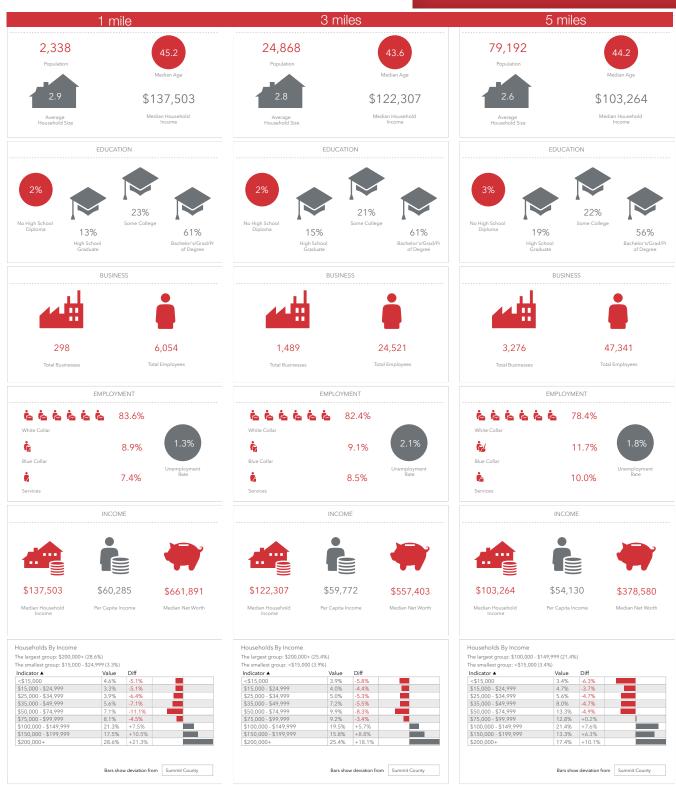

### **Property Features**

- Reduced Price: \$2,800,000
- Warehouse, Office and Special Use Space
- 16,825 SF Office
- 29,943 SF High Bay Warehouse
- 50'x30' Column Spacing in Warehouse
- (4) Drive-in Doors: 16' x 13'11"
- Building & Monument Signage
- Great Visibility and Parking
- Excellent Regional 3-County Location with over 17,500 Cars Daily
- Strategically Located at the SW Corner of Darrow Rd. (SR-91)
- Close to I-480, SR-8 and I-271

# **N**IPleasant Valley

| Property Details | UNIT SIZE:               | 46,768 SF                                                                                                                    |
|------------------|--------------------------|------------------------------------------------------------------------------------------------------------------------------|
|                  | OFFICE/FLEX:             | 16,825 SF                                                                                                                    |
|                  | WAREHOUSE:               | 29,943 SF                                                                                                                    |
|                  | CEILING HEIGHT:          | whse: 24' office: 12'11" to deck                                                                                             |
|                  | OVERHEAD DOORS:          | 16' x 13'11"                                                                                                                 |
|                  | PROPERTY TYPE:           | Mixed Use                                                                                                                    |
|                  | CONSTRUCTION:            | Masonry and Steel                                                                                                            |
|                  | ZONING:                  | Business Commercial                                                                                                          |
|                  | YEAR BUILT / RENOVATED:  | 1995 / 2009                                                                                                                  |
|                  | SPRINKLERS:              | Yes                                                                                                                          |
|                  | PARKING:                 | 100 Spaces                                                                                                                   |
|                  | HEAT / AIR CONDITIONING: | Gas: Forced / Air: Central                                                                                                   |
|                  |                          |                                                                                                                              |
| Purchase Details | REDUCED PRICE:           | \$2,800,000                                                                                                                  |
|                  |                          |                                                                                                                              |
| Location Details | INTERCHANGE / DISTANCE:  | I-480: 2 miles<br>SR-8: 5 miles<br>I-271: 5 miles                                                                            |
|                  |                          | Regional 3-County Location                                                                                                   |
|                  | LOCATED:                 | Close to I-480, SR-8 and I-271<br>SW Corner of Twinsburg Rd. and Darrow Rd.<br>Adjacent to Twinsburg Township Service Center |
|                  | BUS AVAILABLE:           | Yes                                                                                                                          |
|                  | TRAFFIC COUNT:           | 17,500 VPD                                                                                                                   |
|                  |                          |                                                                                                                              |