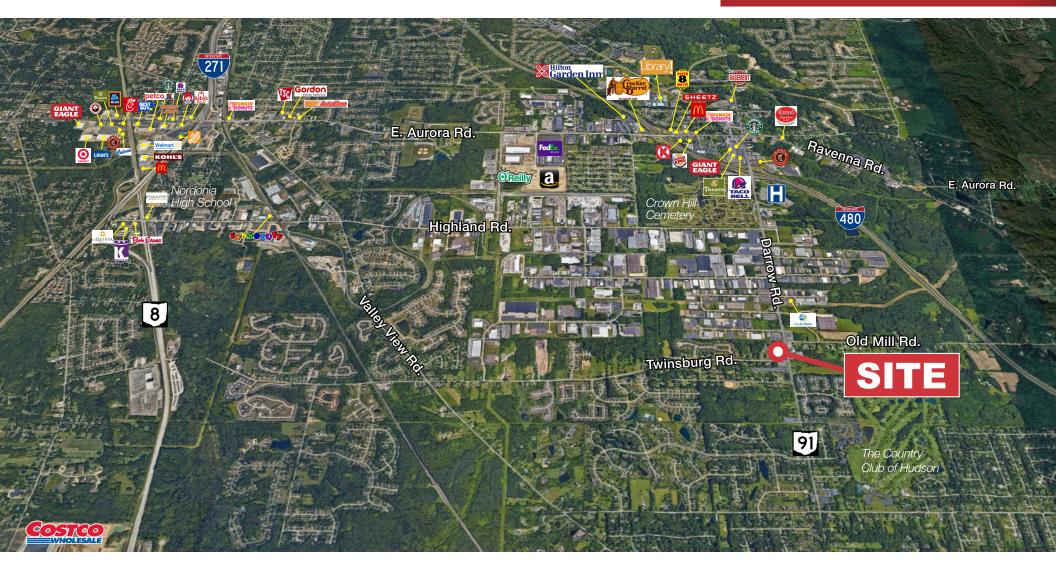

# 7996 Darrow Rd. Twinsburg, OH 44087

### **Property Features**

- Reduced Price: \$2,800,000
- Warehouse, Office and Special Use Space
- 16,825 SF Office
- 29,943 SF High Bay Warehouse
- 50'x30' Column Spacing in Warehouse
- (4) Drive-in Doors: 16' x 13'11"
- Building & Monument Signage
- Great Visibility and Parking
- Excellent Regional 3-County Location with over 17,500 Cars Daily
- Strategically Located at the SW Corner of Darrow Rd. (SR-91)
- Close to I-480, SR-8 and I-271

# **N**IPleasant Valley

| Property Details | UNIT SIZE:               | 46,768 SF                                                                                                                    |
|------------------|--------------------------|------------------------------------------------------------------------------------------------------------------------------|
|                  | OFFICE/FLEX:             | 16,825 SF                                                                                                                    |
|                  | WAREHOUSE:               | 29,943 SF                                                                                                                    |
|                  | CEILING HEIGHT:          | whse: 24' office: 12'11" to deck                                                                                             |
|                  | OVERHEAD DOORS:          | 16' x 13'11"                                                                                                                 |
|                  | PROPERTY TYPE:           | Mixed Use                                                                                                                    |
|                  | CONSTRUCTION:            | Masonry and Steel                                                                                                            |
|                  | ZONING:                  | Business Commercial                                                                                                          |
|                  | YEAR BUILT / RENOVATED:  | 1995 / 2009                                                                                                                  |
|                  | SPRINKLERS:              | Yes                                                                                                                          |
|                  | PARKING:                 | 100 Spaces                                                                                                                   |
|                  | HEAT / AIR CONDITIONING: | Gas: Forced / Air: Central                                                                                                   |
|                  |                          |                                                                                                                              |
| Purchase Details | REDUCED PRICE:           | \$2,800,000                                                                                                                  |
|                  |                          |                                                                                                                              |
| Location Details | INTERCHANGE / DISTANCE:  | I-480: 2 miles<br>SR-8: 5 miles<br>I-271: 5 miles                                                                            |
|                  |                          | Regional 3-County Location                                                                                                   |
|                  | LOCATED:                 | Close to I-480, SR-8 and I-271<br>SW Corner of Twinsburg Rd. and Darrow Rd.<br>Adjacent to Twinsburg Township Service Center |
|                  | BUS AVAILABLE:           | Yes                                                                                                                          |
|                  | TRAFFIC COUNT:           | 17,500 VPD                                                                                                                   |
|                  |                          |                                                                                                                              |