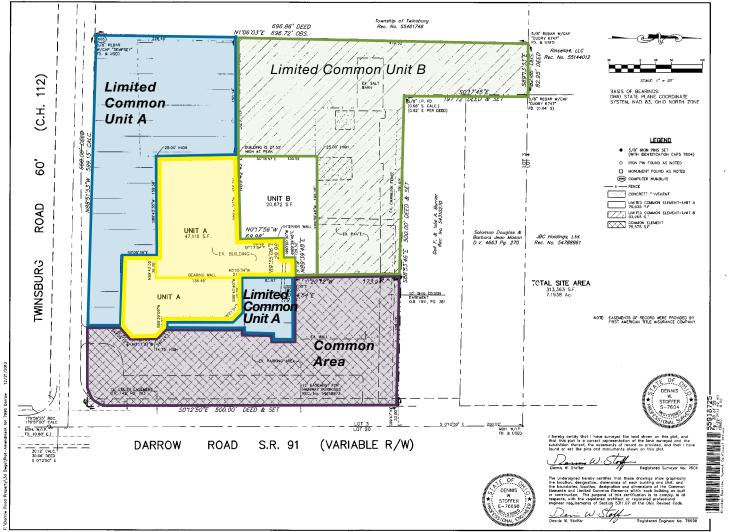

### TOTAL UNIT AREA: 46,768 SF Immediate Availability

# **N**IPleasant Valley

| Property Details | UNIT SIZE:               | 46,768 SF                                                                                                                    |
|------------------|--------------------------|------------------------------------------------------------------------------------------------------------------------------|
|                  | OFFICE/FLEX:             | 16,825 SF                                                                                                                    |
|                  | WAREHOUSE:               | 29,943 SF                                                                                                                    |
|                  | CEILING HEIGHT:          | whse: 24' office: 12'11" to deck                                                                                             |
|                  | OVERHEAD DOORS:          | 16' x 13'11"                                                                                                                 |
|                  | PROPERTY TYPE:           | Mixed Use                                                                                                                    |
|                  | CONSTRUCTION:            | Masonry and Steel                                                                                                            |
|                  | ZONING:                  | Business Commercial                                                                                                          |
|                  | YEAR BUILT / RENOVATED:  | 1995 / 2009                                                                                                                  |
|                  | SPRINKLERS:              | Yes                                                                                                                          |
|                  | PARKING:                 | 100 Spaces                                                                                                                   |
|                  | HEAT / AIR CONDITIONING: | Gas: Forced / Air: Central                                                                                                   |
|                  |                          |                                                                                                                              |
| Purchase Details | REDUCED PRICE:           | \$2,800,000                                                                                                                  |
|                  |                          |                                                                                                                              |
| Location Details | INTERCHANGE / DISTANCE:  | I-480: 2 miles<br>SR-8: 5 miles<br>I-271: 5 miles                                                                            |
|                  |                          | Regional 3-County Location                                                                                                   |
|                  | LOCATED:                 | Close to I-480, SR-8 and I-271<br>SW Corner of Twinsburg Rd. and Darrow Rd.<br>Adjacent to Twinsburg Township Service Center |
|                  | BUS AVAILABLE:           | Yes                                                                                                                          |
|                  | TRAFFIC COUNT:           | 17,500 VPD                                                                                                                   |
|                  |                          |                                                                                                                              |