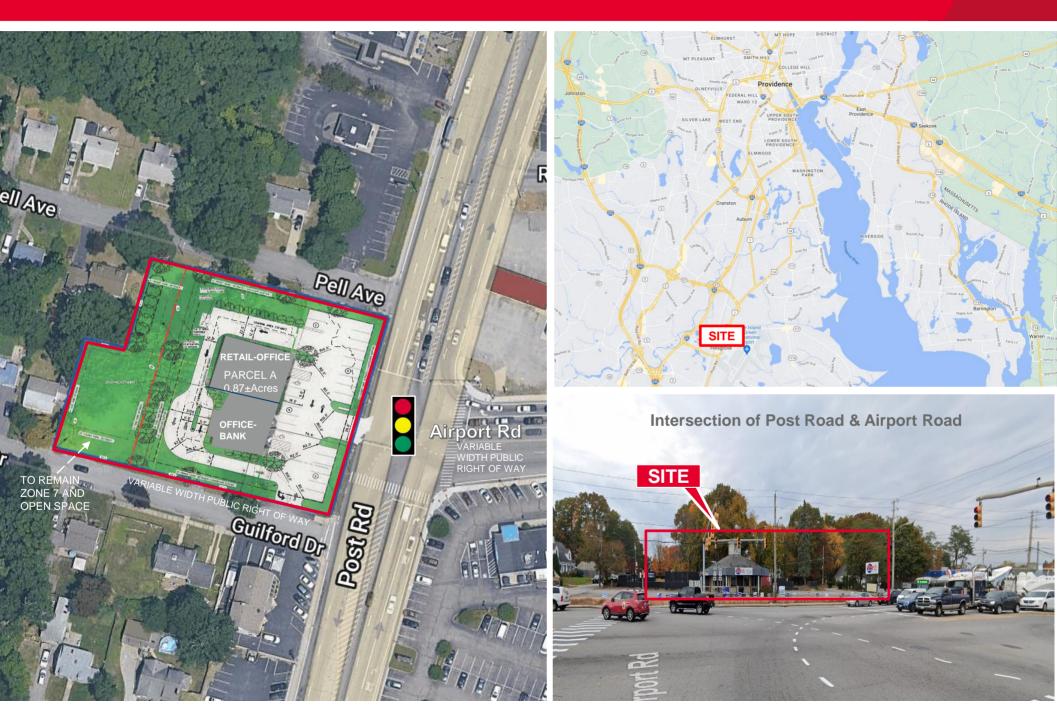

# FOR LEASE CUSHMAN & HAYES & SHERRY 1795 Post Road

### Warwick, RI

### ± 1.5 ACRE CORNER LOT Lease Rate: Upon Request

#### **Property Highlights**

- In the heart of the trade area
- Excellent Parking
- Drive-thru approved
- Traffic lighted intersection
- Strong retail synergy
- Regional location
- Available immediately