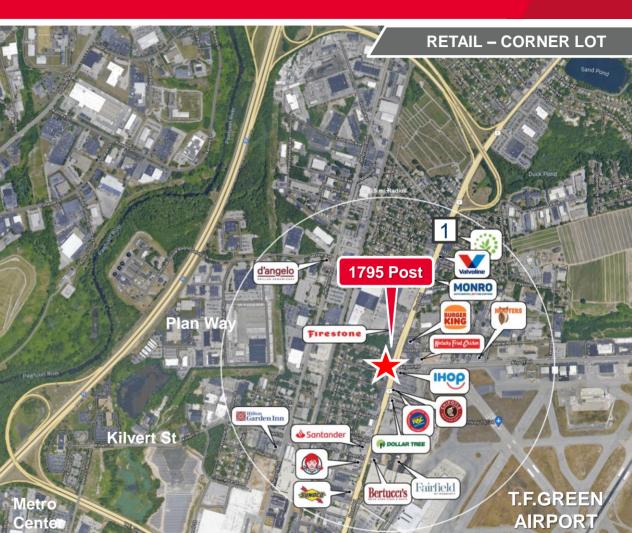

# FOR LEASE CUSHMAN & HAYES & SHERRY 1795 Post Road

### Warwick, RI

### ± 1.5 ACRE CORNER LOT Lease Rate: Upon Request

#### **Property Highlights**

- In the heart of the trade area
- Excellent Parking
- Drive-thru approved
- Traffic lighted intersection
- Strong retail synergy
- Regional location
- Available immediately