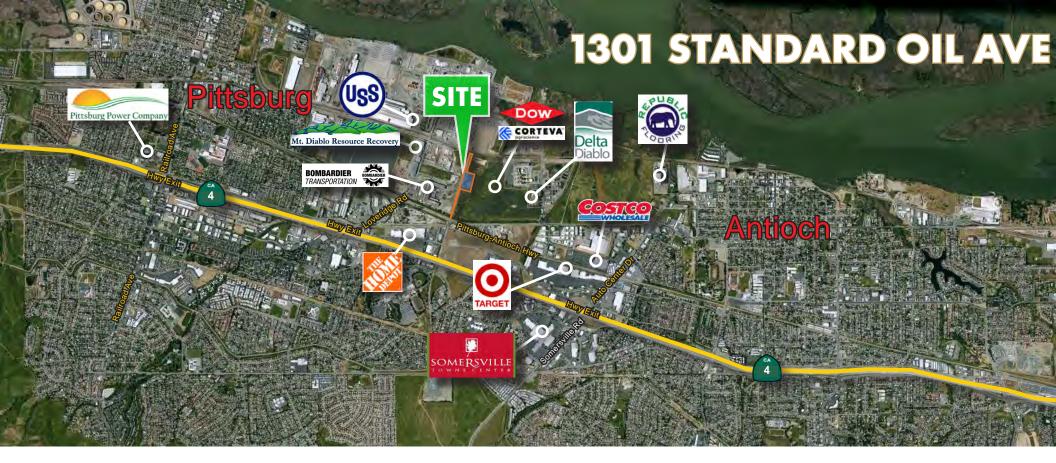

- Ideal for Owner-User or Investor spec development; potential for alternative Special Purposes uses with City approval
- 1301 Standard Oil Avenue is well located near Loveridge Road, and the Pittsburg Antioch Highway, with close proximity to the Highway 4 Freeway
- Located in Eastern Contra Costa County, this property is ripe for the growth patterns of Industrial use expansion; convenient access to Central Valley, North Bay, and Inner Bay Area as well
- Please call for more information or to discuss feasibility