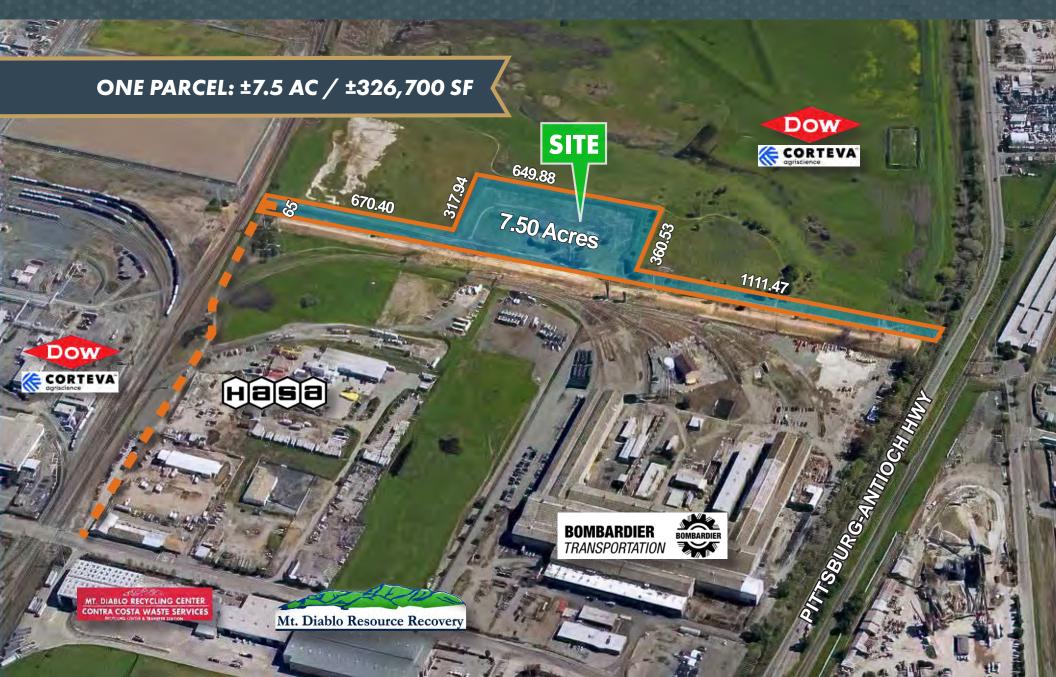

#### **Highlights**

- Sale Price or Lease Price: Call Broker
- One (1) parcel totaling ±7.5 acres; ±326,700 total square feet of land
- APN: 073-230-007
- Zoning: IG, General Industrial, subject to Buyer verification; contact City of Pittsburg for more information on approved and conditionally approved uses, or ask Broker
- https://www.codepublishing.com/CA/Pittsburg/html/
  Pittsburg 18/Pittsburg 1854.html (Click Link for Zoning information)
- Close Proximity to Union Pacific and BNSF rail lines. Ask broker about reconnecting to rail lines

- Ideal for Owner-User or Investor spec development; potential for alternative Special Purposes uses with City approval
- 1301 Standard Oil Avenue is well located near Loveridge Road, and the Pittsburg Antioch Highway, with close proximity to the Highway 4 Freeway
- Located in Eastern Contra Costa County, this property is ripe for the growth patterns of Industrial use expansion; convenient access to Central Valley, North Bay, and Inner Bay Area as well
- Please call for more information or to discuss feasibility