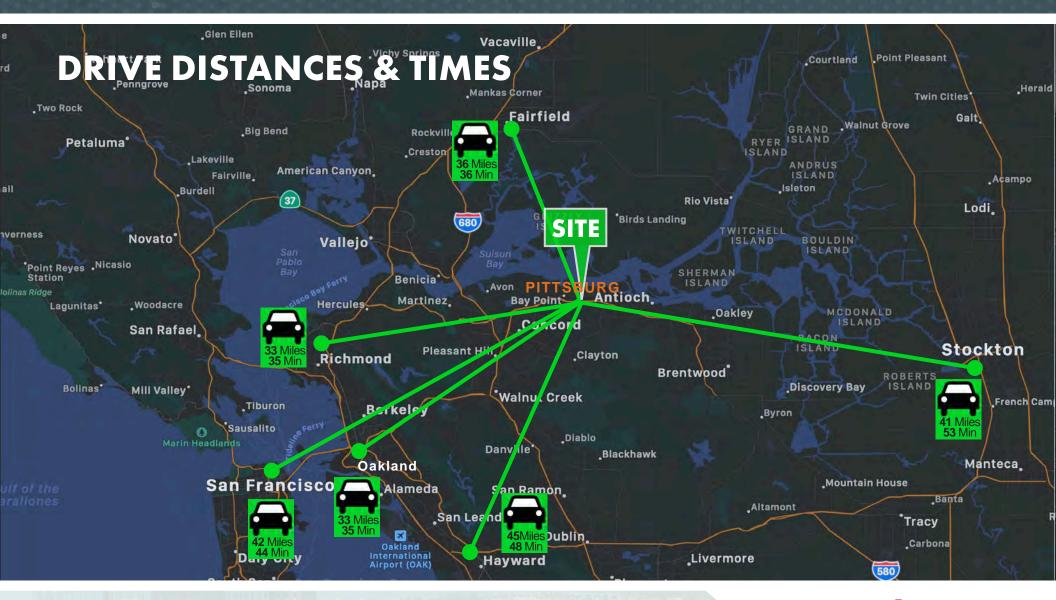

## 1301 STANDARD OIL AVENUE INDUSTRIAL PROPERTY IN PITTSBURG, CA

Brian Slocum, SIOR, CCIM 925.984.6989

bslocum@lee-associates.com

LIC: #01471483