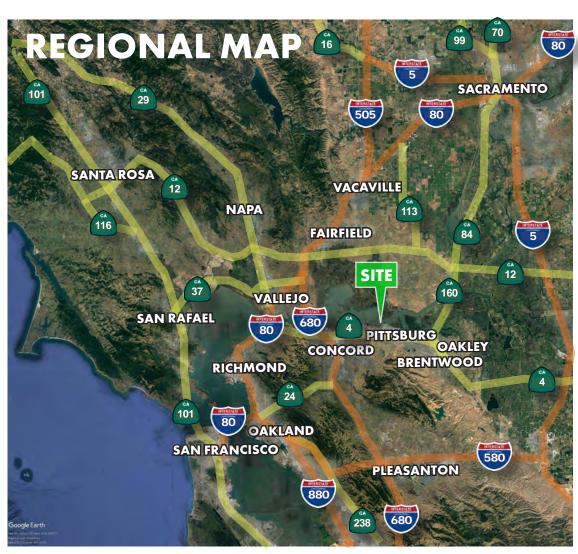

- Ideal for Owner-User or Investor spec development; potential for alternative Special Purposes uses with City approval
- 1301 Standard Oil Avenue is well located near Loveridge Road, and the Pittsburg Antioch Highway, with close proximity to the Highway 4 Freeway
- Located in Eastern Contra Costa County, this property is ripe for the growth patterns of Industrial use expansion; convenient access to Central Valley, North Bay, and Inner Bay Area as well
- Please call for more information or to discuss feasibility

## 1301 STANDARD OIL AVENUE INDUSTRIAL PROPERTY IN PITTSBURG, CA

Brian Slocum, SIOR, CCIM 925.984.6989

bslocum@lee-associates.com

LIC: #01471483