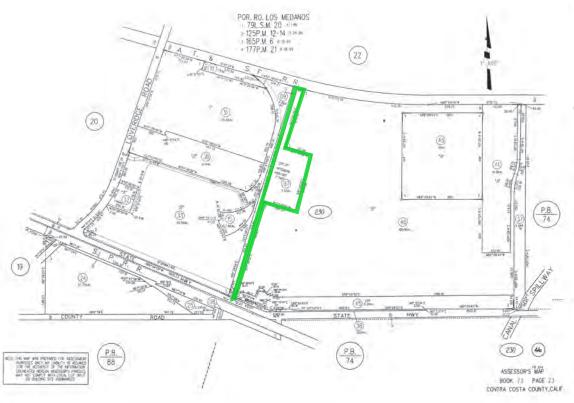

# 1301 STANDARD OIL AVENUE INDUSTRIAL PROPERTY IN PITTSBURG, CA FOR SALE OR LEASE

PARCEL MAP | APN 073-230-007

Brian Slocum, SIOR, CCIM 925.984.6989

bslocum@lee-associates.com

LIC: #01471483