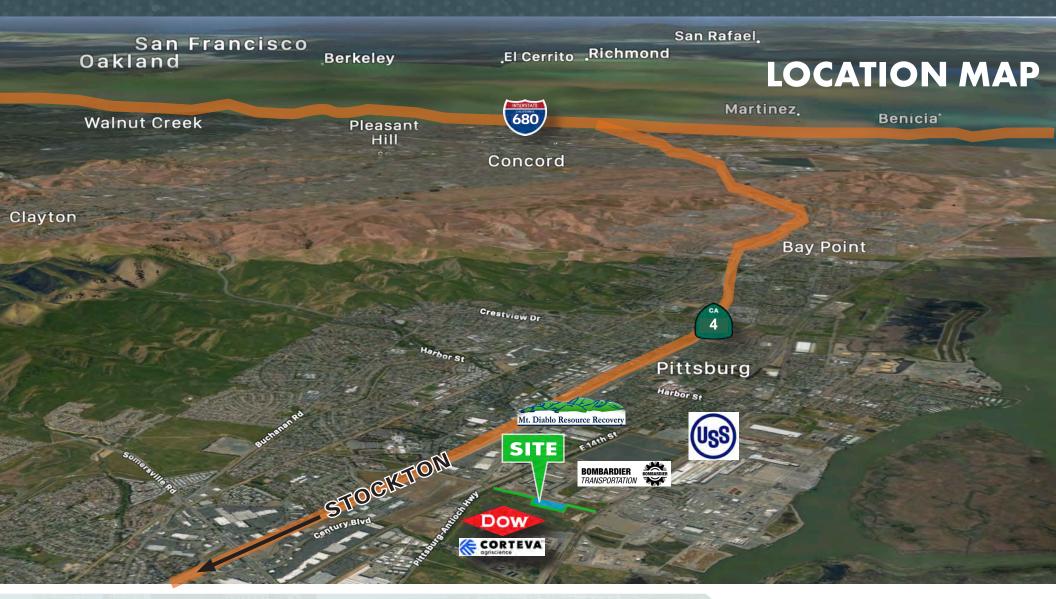

- Ideal for Owner-User or Investor spec development; potential for alternative Special Purposes uses with City approval
- 1301 Standard Oil Avenue is well located near Loveridge Road, and the Pittsburg Antioch Highway, with close proximity to the Highway 4 Freeway
- Located in Eastern Contra Costa County, this property is ripe for the growth patterns of Industrial use expansion; convenient access to Central Valley, North Bay, and Inner Bay Area as well
- Please call for more information or to discuss feasibility

## 1301 STANDARD OIL AVENUE INDUSTRIAL PROPERTY IN PITTSBURG, CA

Brian Slocum, SIOR, CCIM 925.984.6989

bslocum@lee-associates.com

LIC: #01471483