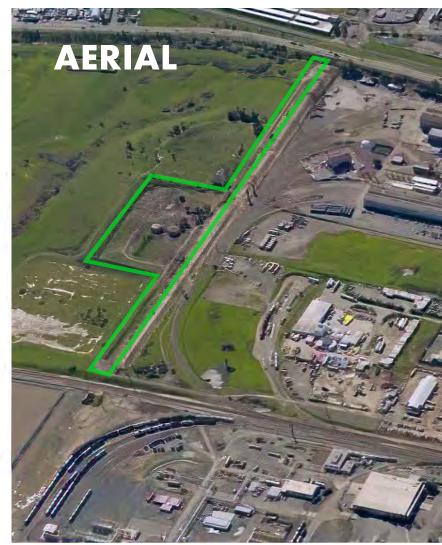

# 1301 STANDARD OIL AVENUE INDUSTRIAL PROPERTY IN PITTSBURG, CA FOR SALE OR LEASE

PARCEL MAP | APN 073-230-007

Brian Slocum, SIOR, CCIM 925.984.6989

bslocum@lee-associates.com

LIC: #01471483