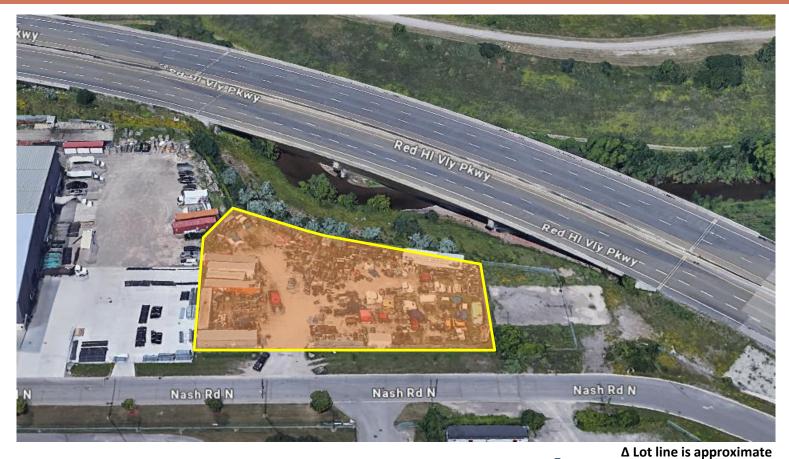

# 409 Nash Road North, Hamilton, Ontario

Δ Lot line is approximate

- Approximately 0.73 Acres For Lease
- Available Immediately
- Flexible lease term (call for details)
- Graveled and Fenced

## Comments

- Zoning allows variety of industrial uses
- · Potential to provide construction trailer
- Fully fenced and graveled
- Potential for highway visibility