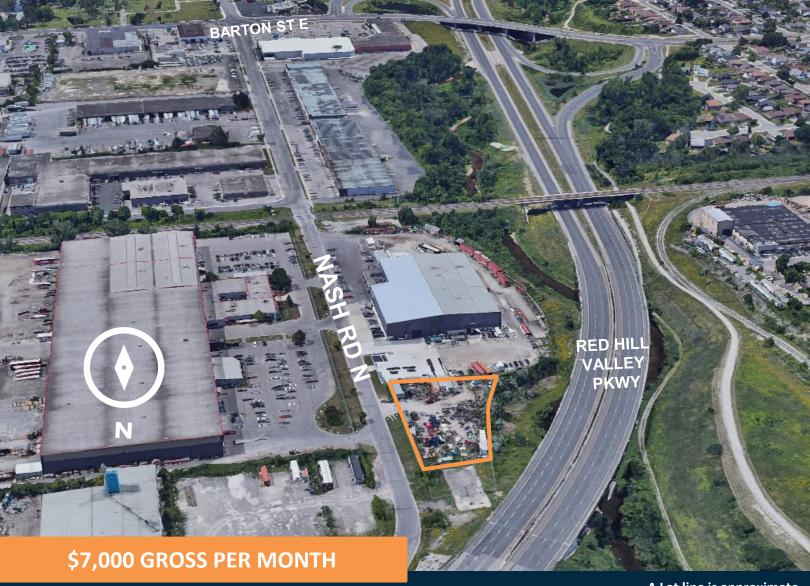

# 409 Nash Road North, Hamilton, Ontario

Δ Lot line is approximate

- Approximately 0.73 Acres For Lease
- Available Immediately
- Flexible lease term (call for details)
- Graveled and Fenced

## Comments

- Zoning allows variety of industrial uses
- · Potential to provide construction trailer
- Fully fenced and graveled
- Potential for highway visibility

# **Property Details**

| Land Size   | +/- 0.73 acres          |
|-------------|-------------------------|
| Asking Rate | \$7,000 gross per month |
| Possession  | Immediate               |