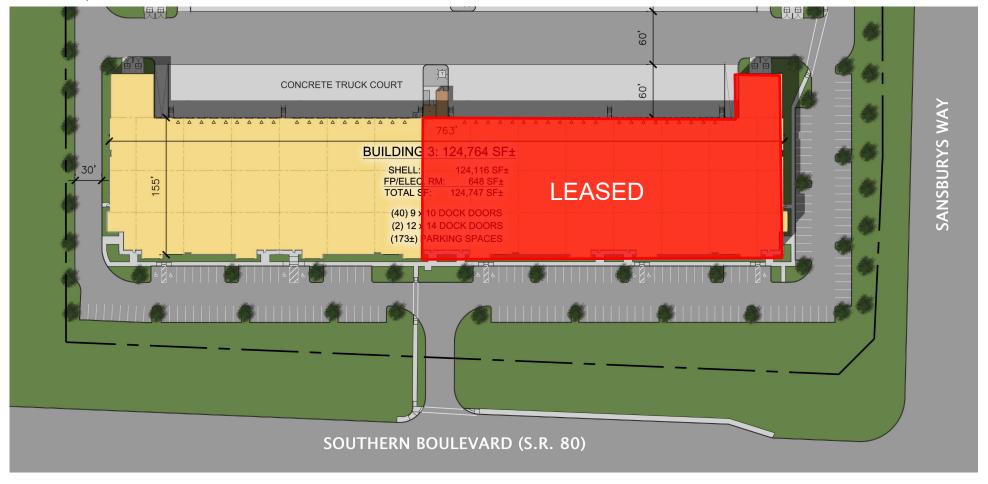

## **PROPERTY HIGHLIGHTS**

- Class A Industrial building built in 2022 with offices to suit
  - Building 1: Up to 162,679 SF Available Leased
  - Building 2: Up to 68,099 SF Available
  - Building 3: Up to 59,001 SF Available

## **BUILDING 3**

UP TO 59,001 SF

- 32' Clear Height
- 19 dock high doors
- I ramp

101 SANSBURYS WAY
WEST PALM BEACH, FLORIDA

For More Information, Contact: