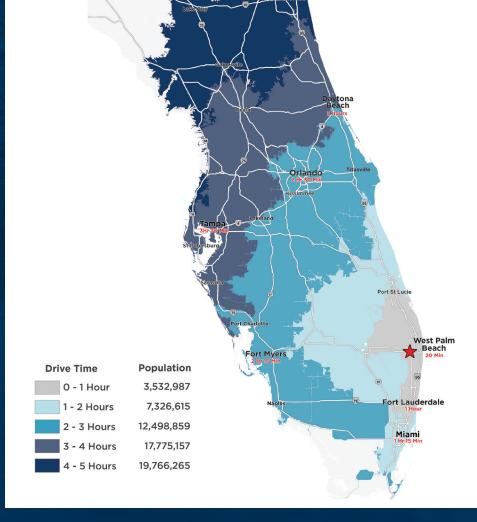

## **LOCATION HIGHLIGHTS**

- Located in one of the most active submarkets along a major East/West thoroughfare in Palm Beach County
- DRIVE TIMES:
  - Florida's Turnpike: 4 Minute Drive
  - **I-95:** 12 Minute Drive
  - Port of Palm Beach: 30 Minute Drive

#### **DEMOGRAPHICS**

|                                  | 15 MIN.           | 30 MIN.            | 45 MIN.            | 60 MIN.            |
|----------------------------------|-------------------|--------------------|--------------------|--------------------|
| TOTAL POPULATION                 | 378,386           | 1,211,544          | 2,184,419          | 3,637,673          |
| WORKFORCE POTENTIAL (+16)        | 183,852           | 570,818            | 1,049,785          | 1,764,106          |
| HIGH SCHOOL EDUCATION (POP. 25+) | 63,683<br>(23.8%) | 192,308<br>(21.4%) | 355,490<br>(22%)   | 612,946<br>(22.8%) |
| BLUE COLLAR/SERVICE WORKERS      | 77,034<br>(41.9%) | 213,487<br>(37.4%) | 385,272<br>(36.7%) | 649,191<br>(36.8%) |