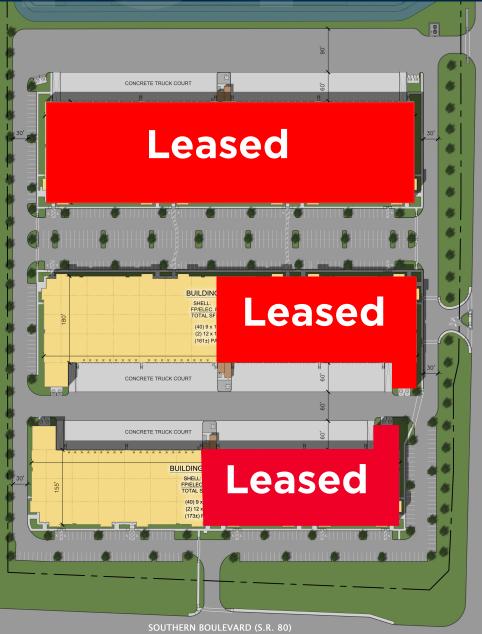

## **PROPERTY HIGHLIGHTS**

- Class A Industrial building built in 2022 with offices to suit
  - Building 1: Up to 162,679 SF Available Leased
  - Building 2: Up to 68,099 SF Available
  - Building 3: Up to 59,001 SF Available

## **BUILDING 2**

UP TO 68,099SF

- 32' Clear Height
- 19 dock high doors
- I ramp

101 SANSBURYS WAY | WEST PALM BEACH, FLORIDA

## **BUILDING 3**

UP TO 59,001 SF

- 32' Clear Height
- 19 dock high doors
- I ramp

101 SANSBURYS WAY
WEST PALM BEACH, FLORIDA

For More Information, Contact: