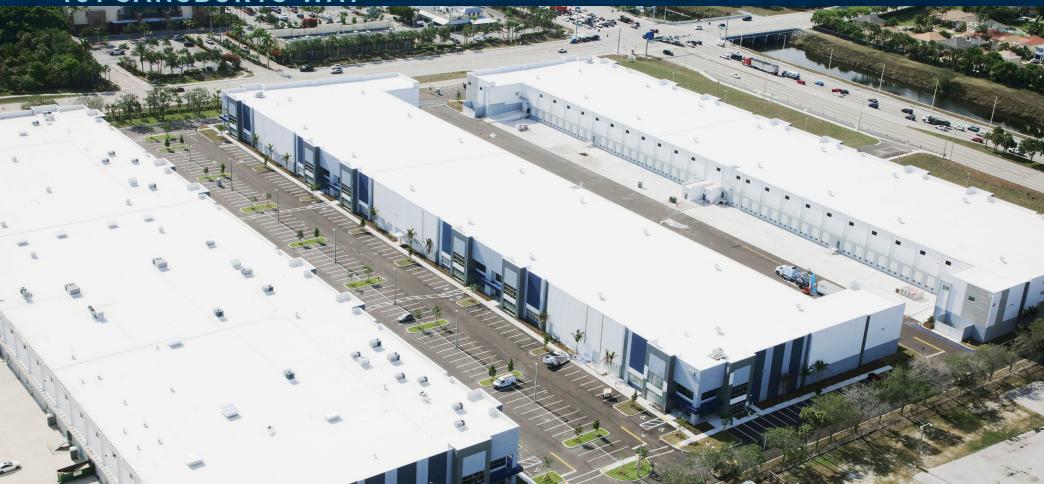

WEST PALM BEACH, FLORIDA

127,100 SF Total Available Space

Up to 68,099 SF Contiguous Space for Lease

## 101 SANSBURYS WAY

101 SANSBURYS WAY | WEST PALM BEACH, FLORIDA