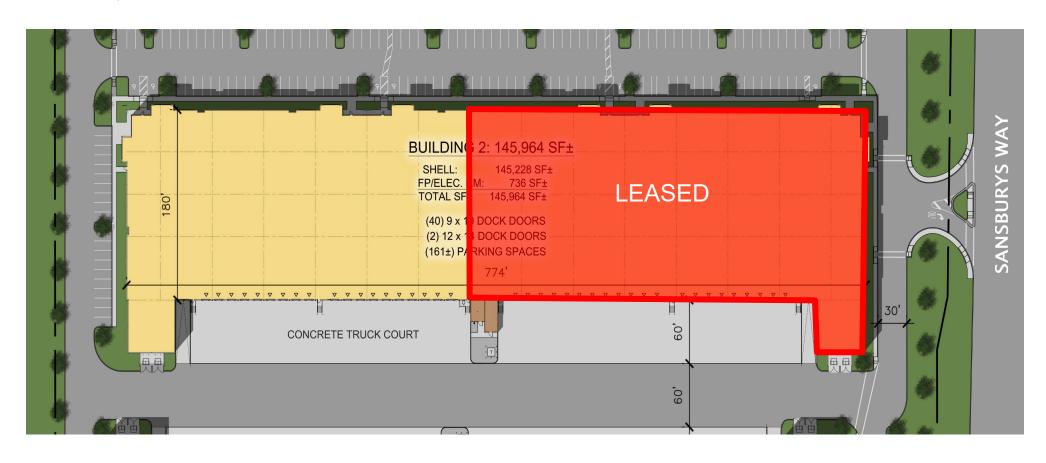

## **PROPERTY HIGHLIGHTS**

- Class A Industrial building built in 2022 with offices to suit
  - Building 1: Up to 162,679 SF Available Leased
  - Building 2: Up to 68,099 SF Available
  - Building 3: Up to 59,001 SF Available

## **BUILDING 2**

UP TO 68,099SF

- 32' Clear Height
- 19 dock high doors
- I ramp

101 SANSBURYS WAY | WEST PALM BEACH, FLORIDA