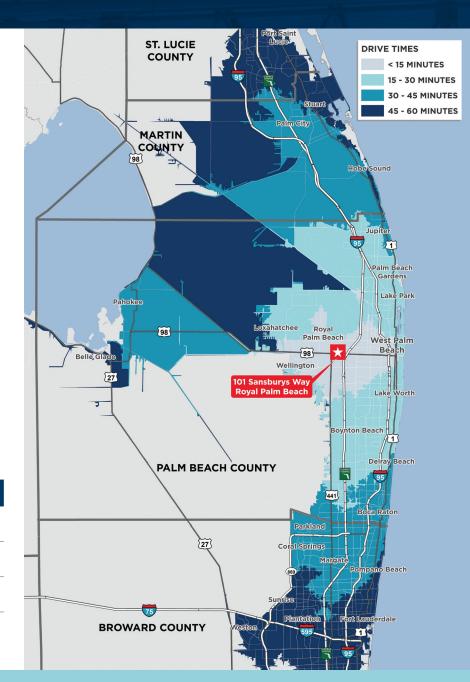

## **LOCATION HIGHLIGHTS**

- Located in one of the most active submarkets along a major East/West thoroughfare in Palm Beach County
- DRIVE TIMES:
  - Florida's Turnpike: 4 Minute Drive
  - **I-95:** 12 Minute Drive
  - Port of Palm Beach: 30 Minute Drive

#### **DEMOGRAPHICS**

|                                  | 15 MIN.           | 30 MIN.            | 45 MIN.            | 60 MIN.            |
|----------------------------------|-------------------|--------------------|--------------------|--------------------|
| TOTAL POPULATION                 | 378,386           | 1,211,544          | 2,184,419          | 3,637,673          |
| WORKFORCE POTENTIAL (+16)        | 183,852           | 570,818            | 1,049,785          | 1,764,106          |
| HIGH SCHOOL EDUCATION (POP. 25+) | 63,683<br>(23.8%) | 192,308<br>(21.4%) | 355,490<br>(22%)   | 612,946<br>(22.8%) |
| BLUE COLLAR/SERVICE WORKERS      | 77,034<br>(41.9%) | 213,487<br>(37.4%) | 385,272<br>(36.7%) | 649,191<br>(36.8%) |