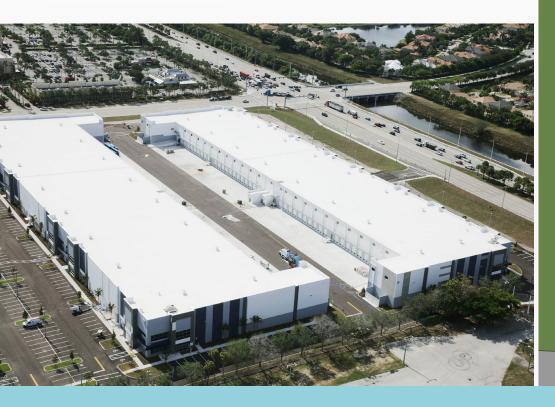

101 SANSBURYS WAY | WEST PALM BEACH, FLORIDA

## **BUILDING 2**

UP TO 68,099SF

- 32' Clear Height
- 19 dock high doors
- I ramp

101 SANSBURYS WAY | WEST PALM BEACH, FLORIDA

## **BUILDING 3**

UP TO 59,001 SF

- 32' Clear Height
- 19 dock high doors
- I ramp

101 SANSBURYS WAY
WEST PALM BEACH, FLORIDA

For More Information, Contact: