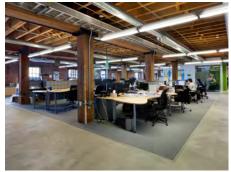

#### **SPACE INFO:**

**2ND FLOOR PENTHOUSE** 

**AVAILABLE:** NOW **SIZE:** 8,052 RSF +/-

**RATE:** \$49 IG **TERM:** Flexible

**Comments:** Top floor penthouse. High-end office space previously occupied by Pinterest. High exposed ceilings, great natural light, full HVAC + Operable Windows. Mix of mostly open space, conference rooms, private offices, kitchen, reception and more. Onsite parking for 2-3 vehicles.

#### **2ND FLOOR PENTHOUSE**

**SIZE:** 8,052 RSF +/-

- Top floor penthouse.
- High-end office space previously occupied by Pinterest.
- High exposed ceilings, great natural light, full HVAC + Operable Windows.
- Mix of mostly open space, conference rooms, private offices, kitchen, reception and more.
- Onsite parking for 2-3 vehicles.