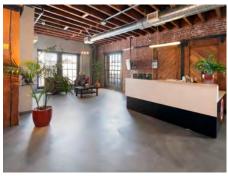

#### **SPACE INFO:**

**2ND FLOOR PENTHOUSE** 

**AVAILABLE:** NOW **SIZE:** 8,052 RSF +/-

**RATE:** \$49 IG **TERM:** Flexible

**Comments:** Top floor penthouse. High-end office space previously occupied by Pinterest. High exposed ceilings, great natural light, full HVAC + Operable Windows. Mix of mostly open space, conference rooms, private offices, kitchen, reception and more. Onsite parking for 2-3 vehicles.

#### **2ND FLOOR PENTHOUSE**

**SIZE:** 8,052 RSF +/-

- Top floor penthouse.
- High-end office space previously occupied by Pinterest.
- High exposed ceilings, great natural light, full HVAC + Operable Windows.
- Mix of mostly open space, conference rooms, private offices, kitchen, reception and more.
- Onsite parking for 2-3 vehicles.