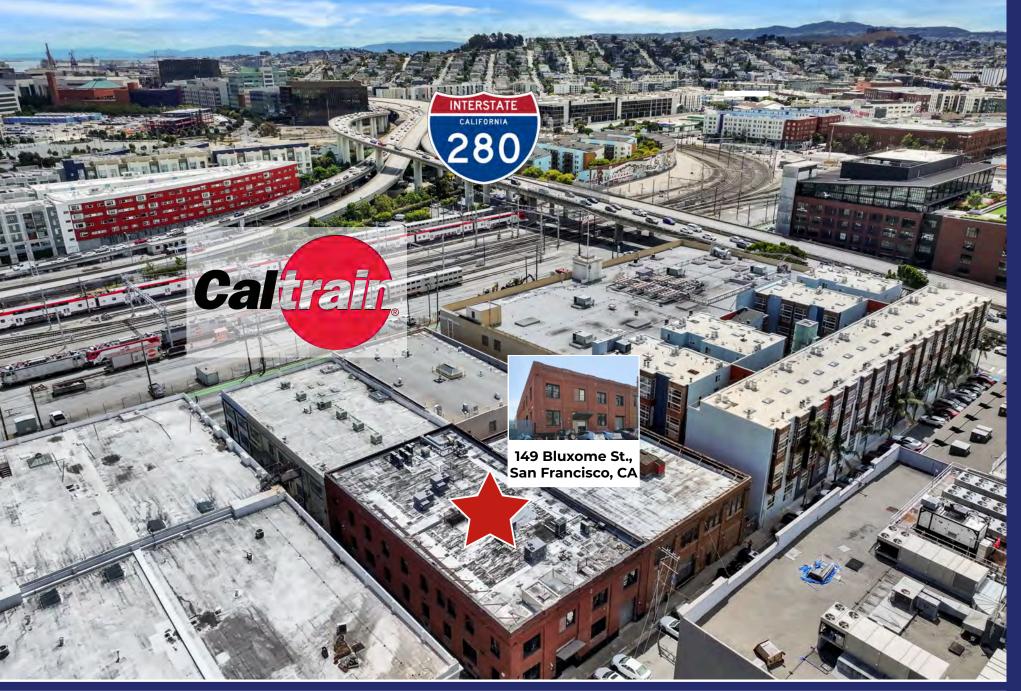

### OFFICE SPACE FOR LEASE

### 2ND FLOOR PENTHOUSE 8,052 RSF +/-PARKING ONSITE AVAILABLE

#### **SPACE INFO:**

**2ND FLOOR PENTHOUSE** 

**AVAILABLE:** NOW **SIZE:** 8,052 RSF +/-

**RATE:** \$49 IG **TERM:** Flexible

**Comments:** Top floor penthouse. High-end office space previously occupied by Pinterest. High exposed ceilings, great natural light, full HVAC + Operable Windows. Mix of mostly open space, conference rooms, private offices, kitchen, reception and more. Onsite parking for 2-3 vehicles.