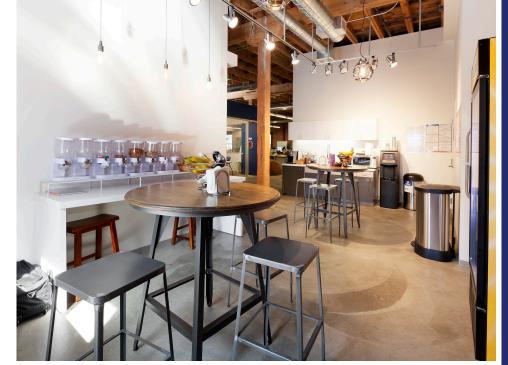

#### **SPACE INFO:**

**2ND FLOOR PENTHOUSE** 

**AVAILABLE:** NOW **SIZE:** 8,052 RSF +/-

**RATE:** \$49 IG **TERM:** Flexible

**Comments:** Top floor penthouse. High-end office space previously occupied by Pinterest. High exposed ceilings, great natural light, full HVAC + Operable Windows. Mix of mostly open space, conference rooms, private offices, kitchen, reception and more. Onsite parking for 2-3 vehicles.

#### **2ND FLOOR PENTHOUSE**

**SIZE:** 8,052 RSF +/-

- Top floor penthouse.
- High-end office space previously occupied by Pinterest.
- High exposed ceilings, great natural light, full HVAC + Operable Windows.
- Mix of mostly open space, conference rooms, private offices, kitchen, reception and more.
- Onsite parking for 2-3 vehicles.