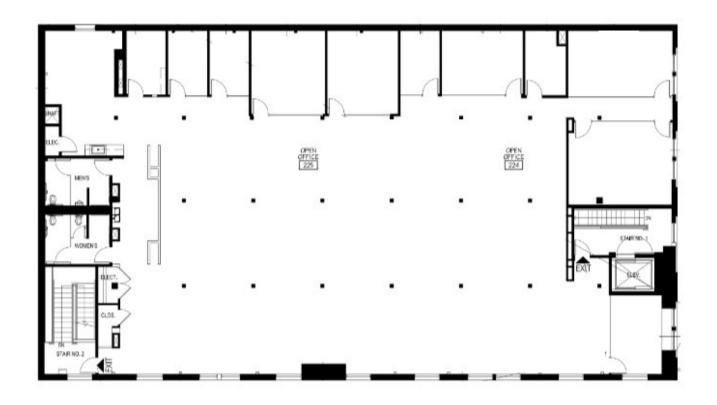

#### **SPACE INFO:**

**2ND FLOOR PENTHOUSE** 

**AVAILABLE:** NOW **SIZE:** 8,052 RSF +/-

**RATE:** \$49 IG **TERM:** Flexible

**Comments:** Top floor penthouse. High-end office space previously occupied by Pinterest. High exposed ceilings, great natural light, full HVAC + Operable Windows. Mix of mostly open space, conference rooms, private offices, kitchen, reception and more. Onsite parking for 2-3 vehicles.

#### **2ND FLOOR PENTHOUSE**

**SIZE:** 8,052 RSF +/-

- Top floor penthouse.
- High-end office space previously occupied by Pinterest.
- High exposed ceilings, great natural light, full HVAC + Operable Windows.
- Mix of mostly open space, conference rooms, private offices, kitchen, reception and more.
- Onsite parking for 2-3 vehicles.