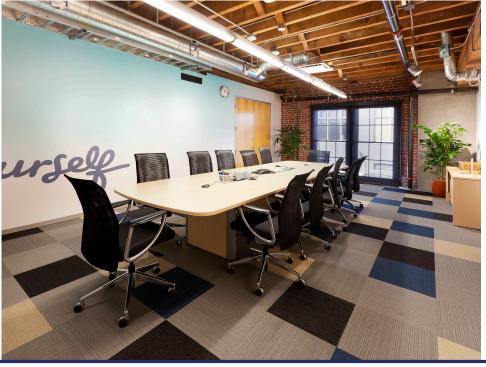

#### **SPACE INFO:**

**2ND FLOOR PENTHOUSE** 

**AVAILABLE:** NOW **SIZE:** 8,052 RSF +/-

**RATE:** \$49 IG **TERM:** Flexible

**Comments:** Top floor penthouse. High-end office space previously occupied by Pinterest. High exposed ceilings, great natural light, full HVAC + Operable Windows. Mix of mostly open space, conference rooms, private offices, kitchen, reception and more. Onsite parking for 2-3 vehicles.

#### **2ND FLOOR PENTHOUSE**

**SIZE:** 8,052 RSF +/-

- Top floor penthouse.
- High-end office space previously occupied by Pinterest.
- High exposed ceilings, great natural light, full HVAC + Operable Windows.
- Mix of mostly open space, conference rooms, private offices, kitchen, reception and more.
- Onsite parking for 2-3 vehicles.