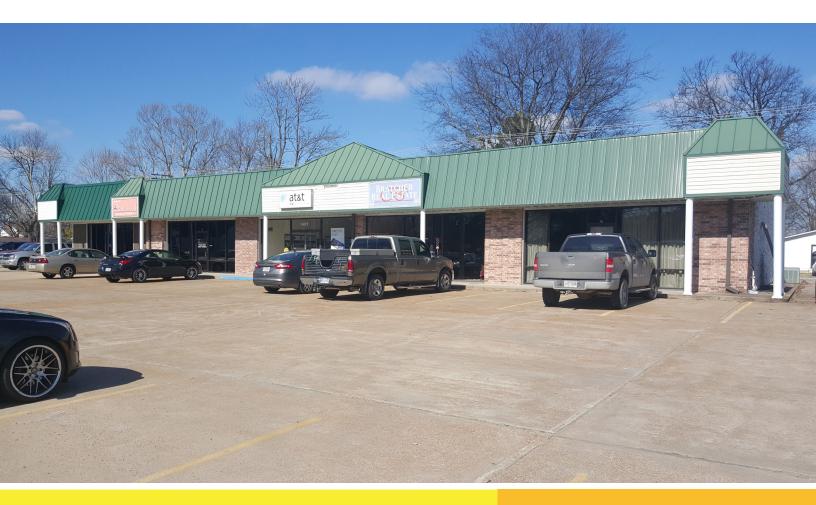

### 1409 Malcolm Ave. Suite B

Newport, AR 63901

#### **PROPERTY HIGHLIGHTS**

- Great Visibility On Busy Malcolm Ave.
- Highest Traffic Counts in Town +14k
- Easy Parking w/ Dual Access
- Dimensions Approximately 20' x 60'
- NNN Well Managed at \$1.50/SF
- Marquee Signage Available
- Flexible Terms, BTS, TI Available
- Join Inline Tenants AT&T, Tobacco USA, Advanced Physical Therapy

### **Inline Tenants**

- AT&T
- Tobacco USA
- Advanced Physical Therapy