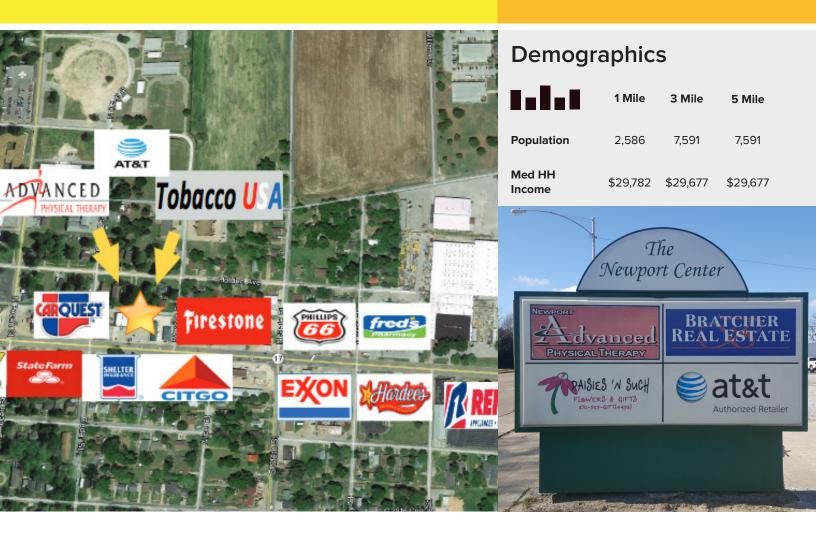

### **Inline Tenants**

- AT&T
- Tobacco USA
- Advanced Physical Therapy

### LOCATION HIGHLIGHTS

- Great Visibility On Busy Malcolm Ave.
- Highest Traffic Counts in Town 14k+
- Flexible Terms, BTS, TI Available