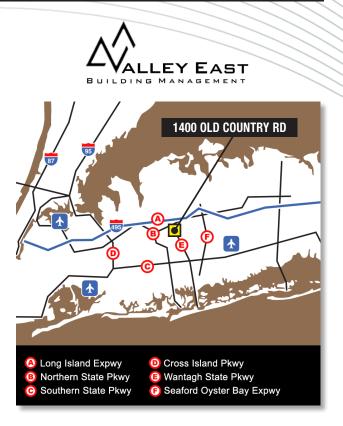

#### COMMENTS:

- Conveniently located off the Wantagh Parkway, Old Country Road exit ramp
- NICE bus stop at corner
- 4:1000 parking ratio with covered parking deck
- 24 / 7 building access
- Fitness center
- Café with seating for 50, serving hot & cold foods
- Conference rooms available for tenants use