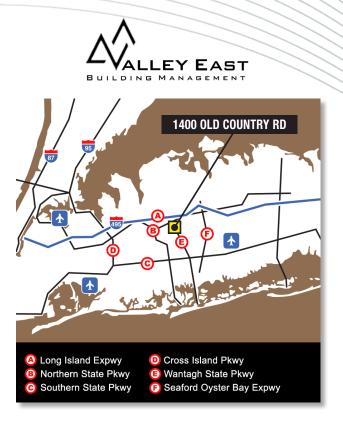

#### COMMENTS:

- Conveniently located off the Wantagh Parkway, Old Country Road exit ramp
- NICE bus stop at corner
- 4:1000 parking ratio with covered parking deck
- 24 / 7 building access
- Fitness center
- Café with seating for 50, serving hot & cold foods
- Conference rooms available for tenants use