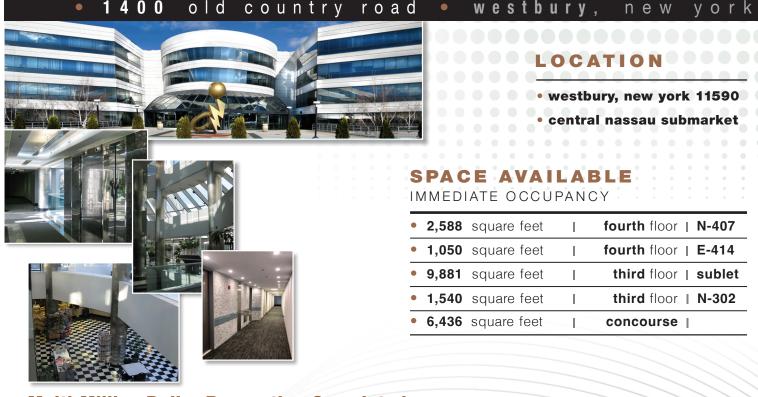

### Multi-Million Dollar Renovation Completed

## • 4 story building • 250,000 square feet

#### COMMENTS:

- Conveniently located off the Wantagh Parkway, Old Country Road exit ramp
- NICE bus stop at corner
- 4:1000 parking ratio with covered parking deck
- 24 / 7 building access
- Fitness center
- Café with seating for 50, serving hot & cold foods
- Conference rooms available for tenants use