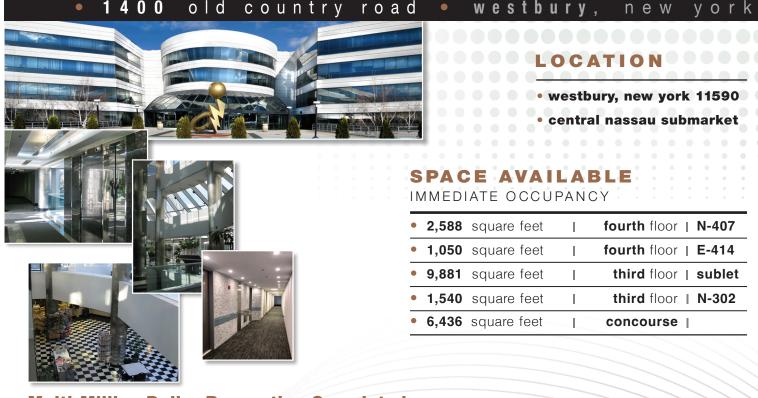

### **Multi-Million Dollar Renovation Completed**

## • 4 story building • 250,000 square feet

#### COMMENTS:

- Conveniently located off the Wantagh Parkway, Old Country Road exit ramp
- NICE bus stop at corner
- 4:1000 parking ratio with covered parking deck
- 24 / 7 building access
- Fitness center
- Café with seating for 50, serving hot & cold foods
- Conference rooms available for tenants use