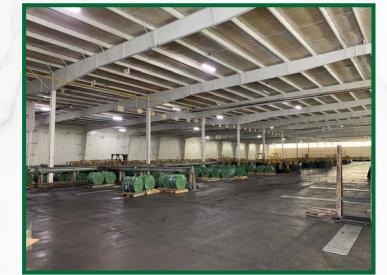

#### SUITE A – PICTURES

#### Suite A: 52,500 SF

- 18' clear height
- Wide column spacing
- · 2 docks with levelers
- Drive in door capable
- Separate entrance drive & ample outdoor storage
- Office area

26300 Miles Rd, Bedford Heights, OH 44146