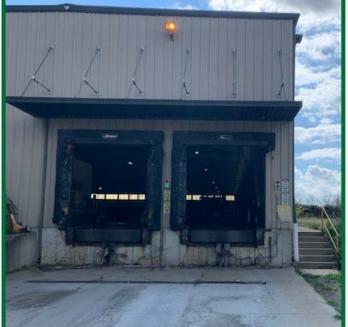

#### SUITE A – PICTURES

#### Suite A: 52,500 SF

- 18' clear height
- Wide column spacing
- · 2 docks with levelers
- Drive in door capable
- Separate entrance drive & ample outdoor storage
- Office area

26300 Miles Rd, Bedford Heights, OH 44146