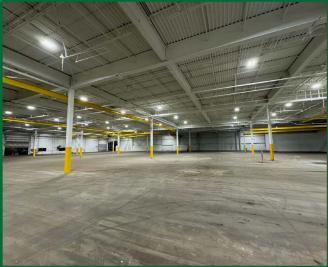

#### SUITE A – PICTURES

#### Suite A: 52,500 SF

- 18' clear height
- Wide column spacing
- · 2 docks with levelers
- Drive in door capable
- Separate entrance drive & ample outdoor storage
- Office area

26300 Miles Rd, Bedford Heights, OH 44146