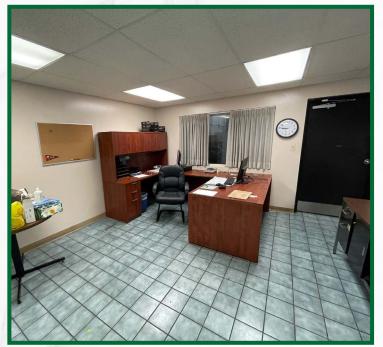

#### SUITE A – PICTURES

#### Suite A: 52,500 SF

- 18' clear height
- Wide column spacing
- · 2 docks with levelers
- Drive in door capable
- Separate entrance drive & ample outdoor storage
- Office area

26300 Miles Rd, Bedford Heights, OH 44146