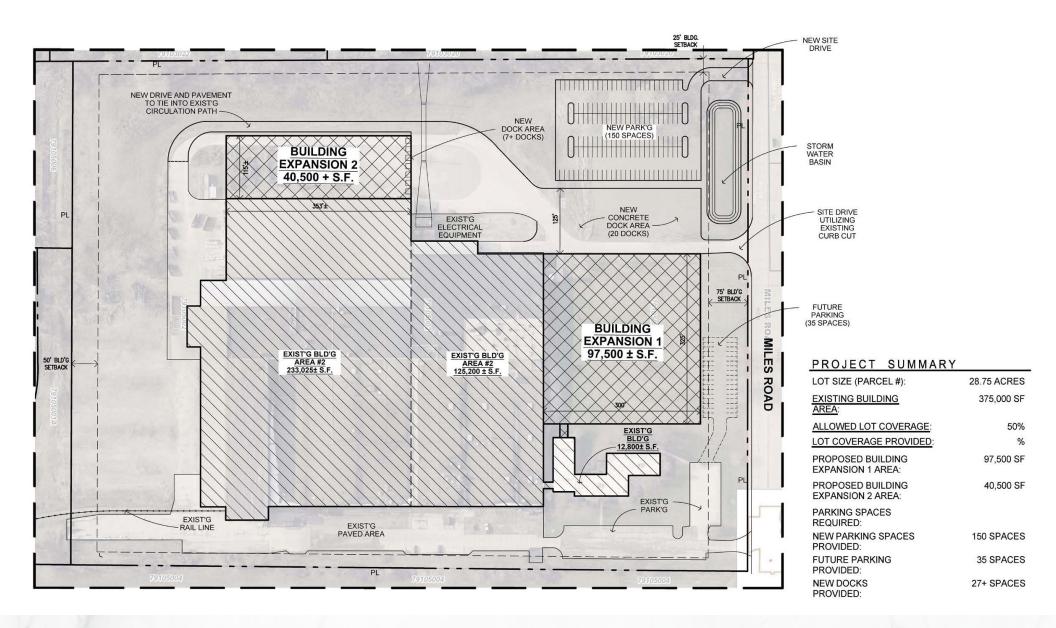

#### Suite B: 108,000+ SF

- 20–32′+ clear height
- Several cranes
- · 2 docks more available
- 1 Drive-in door
- 40 foot column spacing
- Rail spur + dock
- Recently renovated

SITE PLAN - BUILDING EXPANSIONS