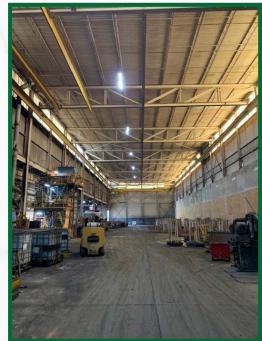

#### SUITE B - PICTURES

#### Suite B: 108,000+ SF

- 20–32′+ clear height
- Several cranes
- · 2 docks more available
- 1 Drive-in door
- 40 foot column spacing
- Rail spur + dock
- Recently renovated

SITE PLAN - BUILDING EXPANSIONS