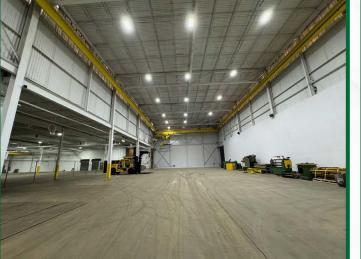

#### SUITE B - PICTURES

#### Suite B: 108,000+ SF

- 20–32′+ clear height
- Several cranes
- · 2 docks more available
- 1 Drive-in door
- 40 foot column spacing
- Rail spur + dock
- Recently renovated

SITE PLAN - BUILDING EXPANSIONS