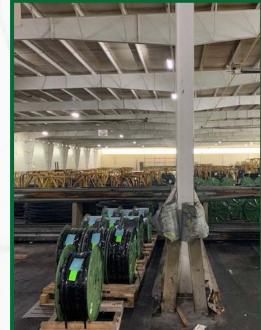

#### SUITE B - PICTURES

#### Suite B: 108,000+ SF

- 20–32′+ clear height
- Several cranes
- · 2 docks more available
- 1 Drive-in door
- 40 foot column spacing
- Rail spur + dock
- Recently renovated

SITE PLAN - BUILDING EXPANSIONS