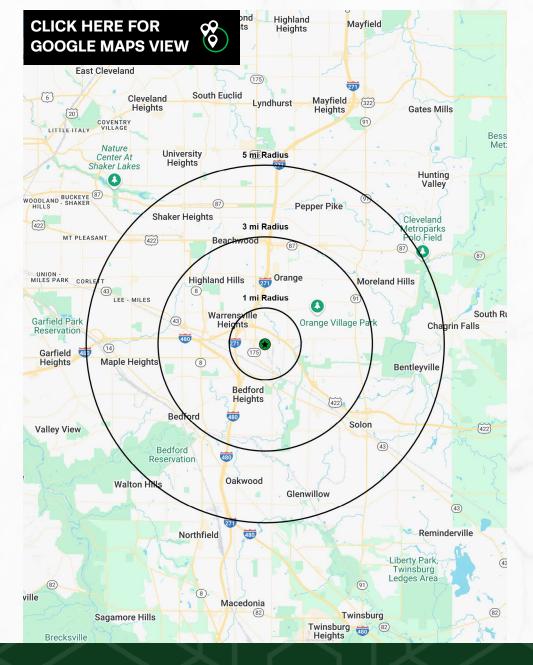

| DEMOGRAPHICS       | 1-MILE   | 3-MILE    | 5-MILE    |
|--------------------|----------|-----------|-----------|
| POPULATION         | 3,284    | 46,581    | 145,764   |
| HOUSEHOLDS         | 1,568    | 21,021    | 63,492    |
| AVERAGE HH INCOME  | \$81,808 | \$103,218 | \$119,928 |
| MEDIAN HH INCOME   | \$57,464 | \$72,569  | \$84,777  |
| DAYTIME POPULATION | 10,061   | 75,737    | 171,808   |