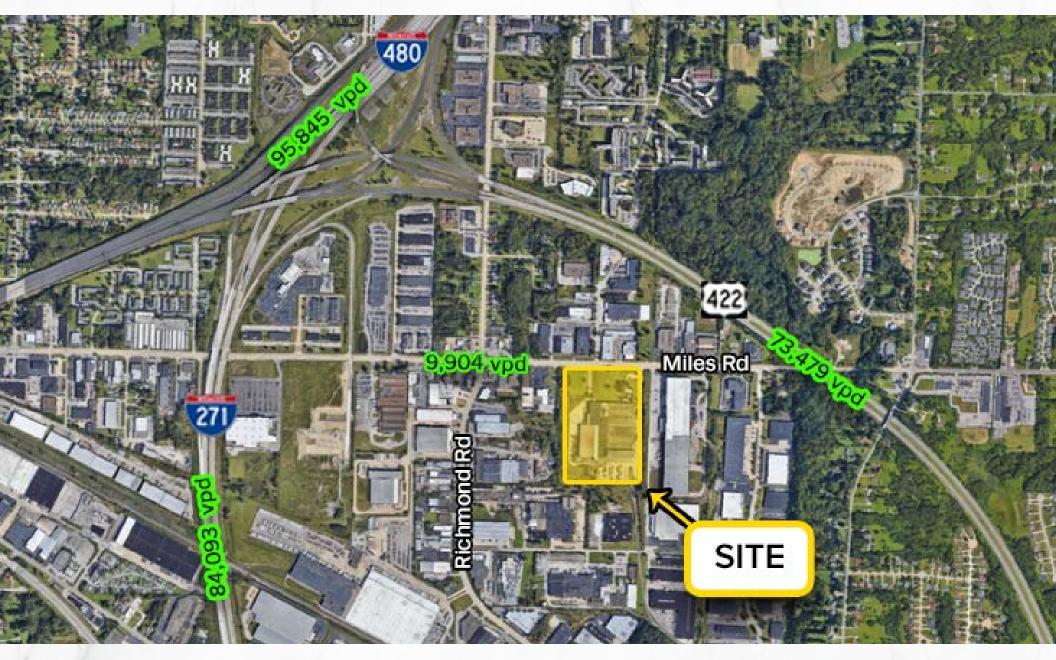

#### **PROPERTY SUMMARY**

- 29+ AC Site, 18'-36' ceilings
- Several cranes throughout
- · 2 driveways, 6+ docks, & 1+ drive-in door
- Abundant parking
- Office space available
- Outdoor storage available
- \$5.75/SF/Year NNN
- Renovation to driveways, floors, lighting, and office
- Immediate access to I-480 with 95,845 vpd, I-271 with 84,093 vpd and 422 with 73,479 vpd