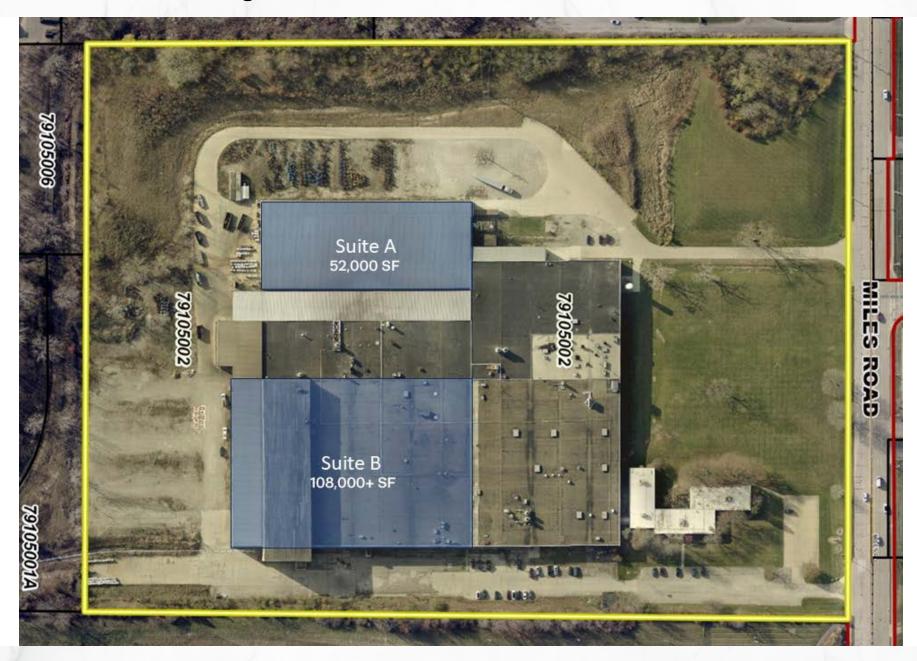

#### Suite A: 52,500 SF

- 18' clear height
- Wide column spacing
- · 2 docks with levelers
- Drive in door capable
- Separate entrance drive & ample outdoor storage
- Office area

26300 Miles Rd, Bedford Heights, OH 44146

#### Suite B: 108,000+ SF

- 20–32′+ clear height
- Several cranes
- · 2 docks more available
- 1 Drive-in door
- 40 foot column spacing
- Rail spur + dock
- Recently renovated

SITE PLAN - BUILDING EXPANSIONS