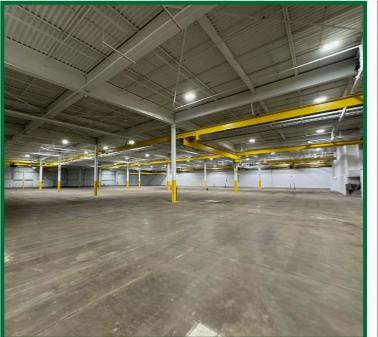

#### SUITE B - PICTURES

#### Suite B: 108,000+ SF

- 20–32′+ clear height
- Several cranes
- · 2 docks more available
- 1 Drive-in door
- 40 foot column spacing
- Rail spur + dock
- Recently renovated

SITE PLAN - BUILDING EXPANSIONS