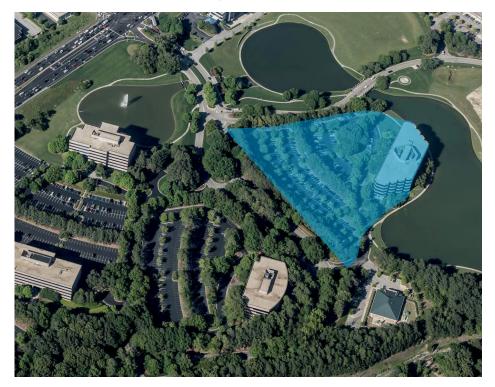

|  |
| Building Features: | <ul><li>On-site 1</li><li>New 24/</li><li>1.3 mile</li><li>New mu</li><li>Property</li></ul> | New outdoor patio terraces overlooking the lake On-site fitness facility with lockers and showers New 24/7 Micro-Market 1.3 mile walking trail around 13 acre lake New multi-purpose training room, free of charge Property management and day porters on-site Newly refinished lobbies and corridors |  |

Located in the City of Hoover (no occupational



## Meadow Brook Corporate Park Aerial



#### **Contact us:**

**John Hennessy,** SIOR Partner I Director of Office Services +1 205 949 5982 john.hennessy@colliers.com

Colliers | Alabama 880 Montclair Road, Suite 250 Birmingham, AL 35213 P: +1 205 445 0955 F: +1 205 445 0855



Accelerating success.