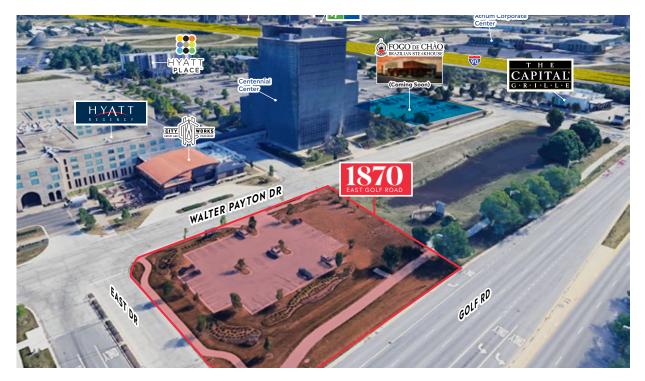

## SITE HIGHLIGHTS

- → Located adjacent to Perry's Steakhouse, City Works Eatery and Pour House, Hyatt Regency and Hyatt Place hotels, and Centennial Center office tower
- → 35 parking spaces
- → Vibrant retail landscape near regional retail attractions including Woodfield Mall, IKEA, and Costco
- → Seamless connection to I-90 and I-290 expressways located just 5-minutes away from the site

## FOR MORE INFORMATION CONTACT:

Kevin Gallagher

312.275.3139

keving@baumrealty.com

FOR LEASE, GROUND LEASE, OR BUILD-TO-SUIT

Schaumburg outlot pad site with new construction retail / restaurant building

 $\pm 3,100 \text{ SF}$  building

## Outlot pad site with new construction retail / restaurant building

For more information contact: Kevin Gallagher 312.275.3139 keving@baumrealty.com

© 2024 All information supplied is from sources deemed reliable and is furnished subject to errors, omissions, modifications, removal of the listing from sale or lease, and to any listing conditions, including the rates and manner of payment of commissions for particular offerings, the terms of which are available to principals or duly licensed brokers. This information may include estimates and projections with respect to future events, and these future events may or may not actually occur. Such estimates and projections reflect various assumptions concerning anticipated results. While we believe these assumptions are reasonable, there can be no assurance that any of these estimates and projections will prove to have been correct. Therefore, actual results may vary materially from these forward-thinking estimates and projections. Any square footage dimensions set forth are approximate.