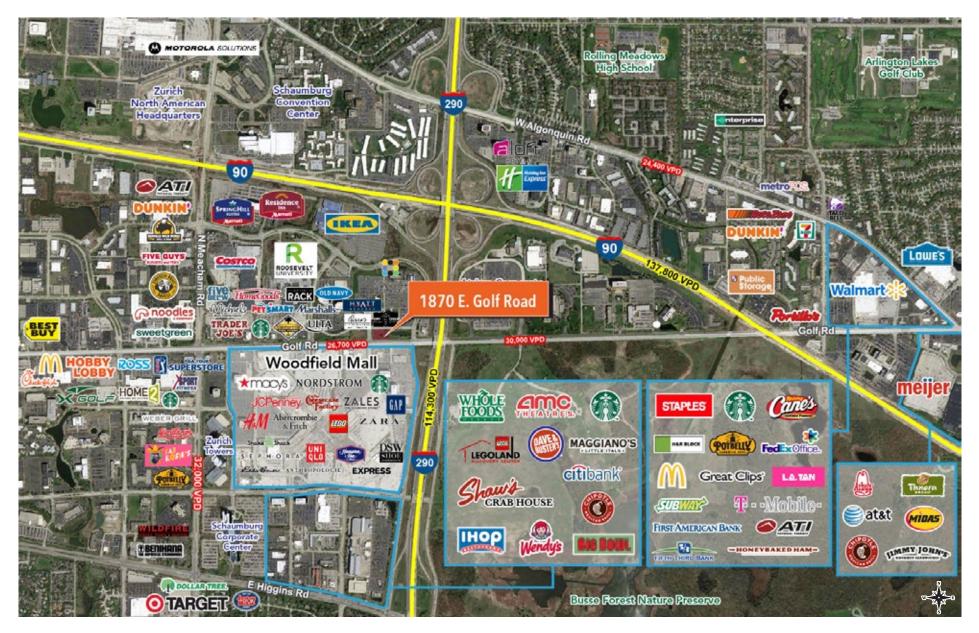

## SITE HIGHLIGHTS

- → Located adjacent to Perry's Steakhouse, City Works Eatery and Pour House, Hyatt Regency and Hyatt Place hotels, and Centennial Center office tower
- → 35 parking spaces
- → Vibrant retail landscape near regional retail attractions including Woodfield Mall, IKEA, and Costco
- → Seamless connection to I-90 and I-290 expressways located just 5-minutes away from the site

1870 E. Golf Road enjoys close proximity to the renowned Woodfield Mall, big-box retailers, fine dining and fast casual restaurants, class A office buildings, and Roosevelt University's Schaumburg Campus. Numerous hotels are located in the area including the adjacent Hyatt Regency, and Hyatt Place, ensuring a constant flow of potential customers.

In addition, Trader Joe's and IKEA, retailers with cult followings, are just a stone's throw away, making the intimidate area an attractive shopping destination with a regional draw complimented by unparalleled access to I-290 and I-90, just five minutes away. DEMOGRAPHIC HIGHLIGHTS (3 mi radius)