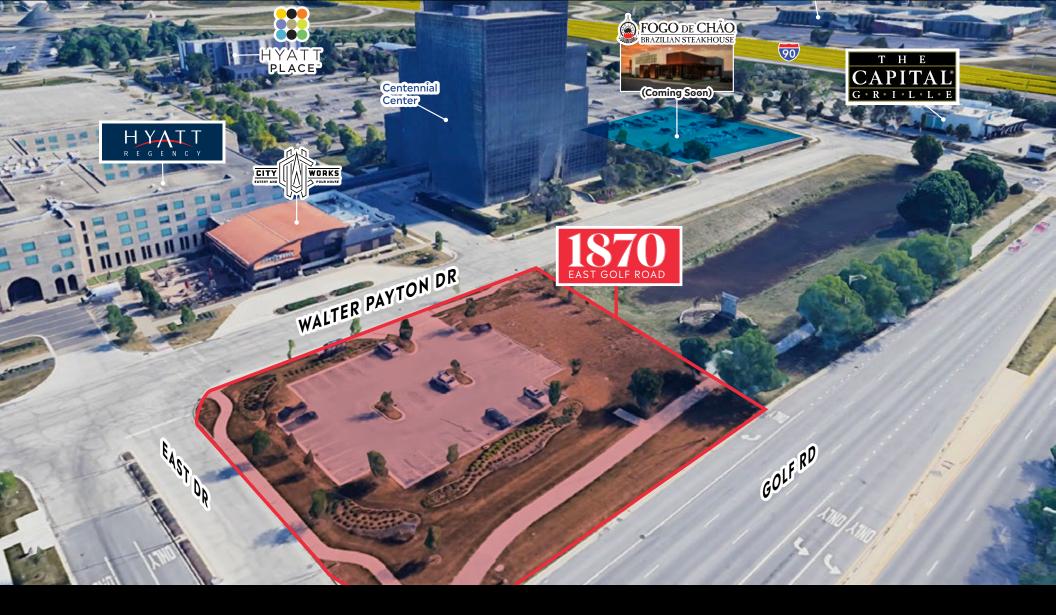

## SITE HIGHLIGHTS

- → Located adjacent to Perry's Steakhouse, City Works Eatery and Pour House, Hyatt Regency and Hyatt Place hotels, and Centennial Center office tower
- → 35 parking spaces
- → Vibrant retail landscape near regional retail attractions including Woodfield Mall, IKEA, and Costco
- → Seamless connection to I-90 and I-290 expressways located just 5-minutes away from the site

1870 E. Golf Road enjoys close proximity to the renowned Woodfield Mall, big-box retailers, fine dining and fast casual restaurants, class A office buildings, and Roosevelt University's Schaumburg Campus. Numerous hotels are located in the area including the adjacent Hyatt Regency, and Hyatt Place, ensuring a constant flow of potential customers.