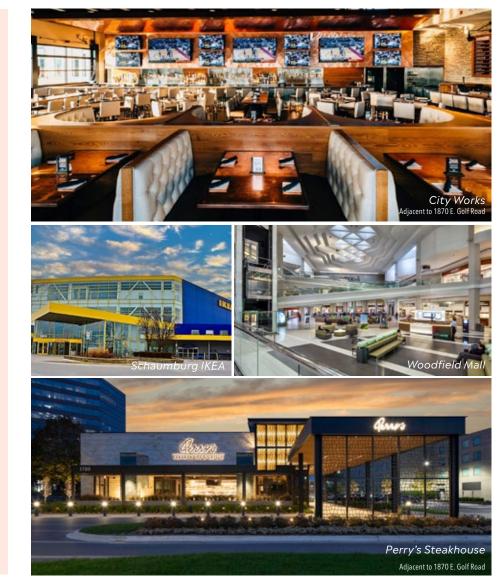

## SITE HIGHLIGHTS

- → Located adjacent to Perry's Steakhouse, City Works Eatery and Pour House, Hyatt Regency and Hyatt Place hotels, and Centennial Center office tower
- → 35 parking spaces
- → Vibrant retail landscape near regional retail attractions including Woodfield Mall, IKEA, and Costco
- → Seamless connection to I-90 and I-290 expressways located just 5-minutes away from the site

1870 E. Golf Road enjoys close proximity to the renowned Woodfield Mall, big-box retailers, fine dining and fast casual restaurants, class A office buildings, and Roosevelt University's Schaumburg Campus. Numerous hotels are located in the area including the adjacent Hyatt Regency, and Hyatt Place, ensuring a constant flow of potential customers.