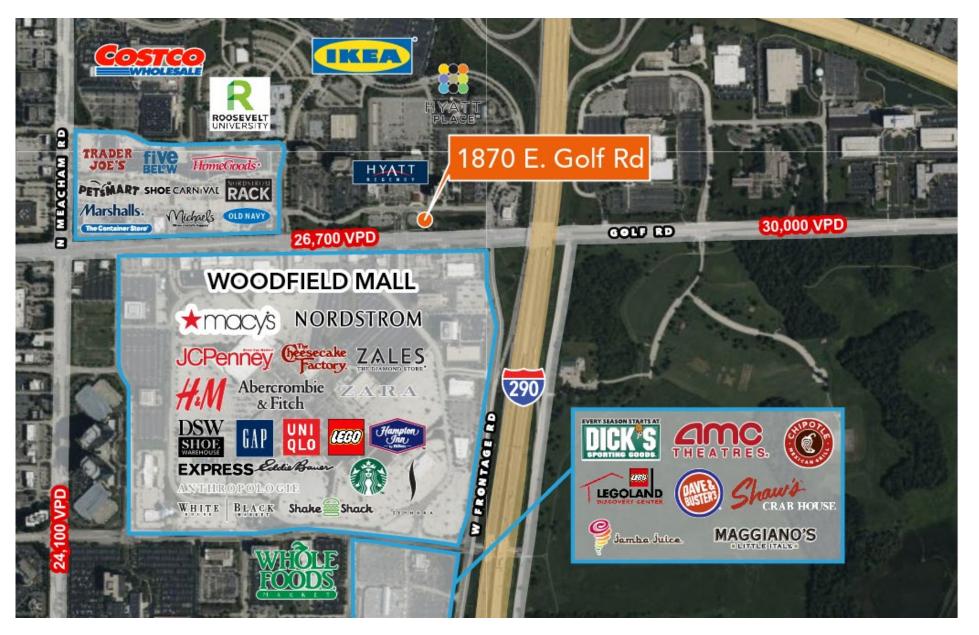

## SITE HIGHLIGHTS

- → Located adjacent to Perry's Steakhouse, City Works Eatery and Pour House, Hyatt Regency and Hyatt Place hotels, and Centennial Center office tower
- → 35 parking spaces
- → Vibrant retail landscape near regional retail attractions including Woodfield Mall, IKEA, and Costco
- → Seamless connection to I-90 and I-290 expressways located just 5-minutes away from the site

1870 E. Golf Road enjoys close proximity to the renowned Woodfield Mall, big-box retailers, fine dining and fast casual restaurants, class A office buildings, and Roosevelt University's Schaumburg Campus. Numerous hotels are located in the area including the adjacent Hyatt Regency, and Hyatt Place, ensuring a constant flow of potential customers.

In addition, Trader Joe's and IKEA, retailers with cult followings, are just a stone's throw away, making the intimidate area an attractive shopping destination with a regional draw complimented by unparalleled access to I-290 and I-90, just five minutes away. DEMOGRAPHIC HIGHLIGHTS (3 mi radius)