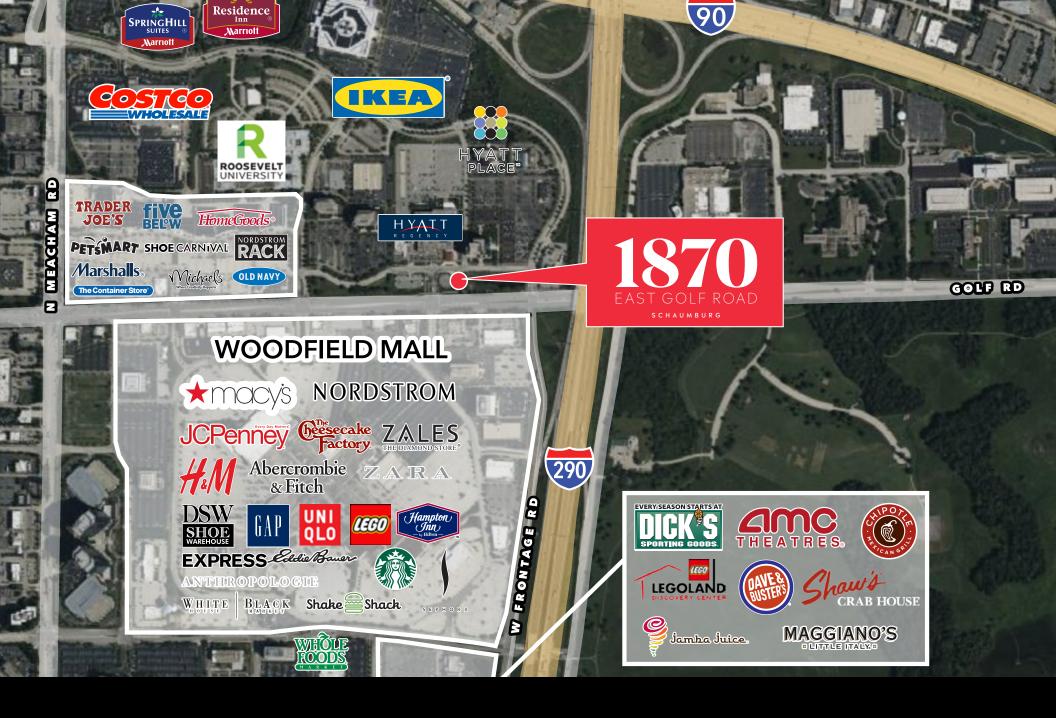

1870 E. Golf Road enjoys close proximity to the renowned Woodfield Mall, big-box retailers, fine dining and fast casual restaurants, class A office buildings, and Roosevelt University's Schaumburg Campus. Numerous hotels are located in the area including the adjacent Hyatt Regency, and Hyatt Place, ensuring a constant flow of potential customers.

In addition, Trader Joe's and IKEA, retailers with cult followings, are just a stone's throw away, making the intimidate area an attractive shopping destination with a regional draw complimented by unparalleled access to I-290 and I-90, just five minutes away. DEMOGRAPHIC HIGHLIGHTS (3 mi radius)