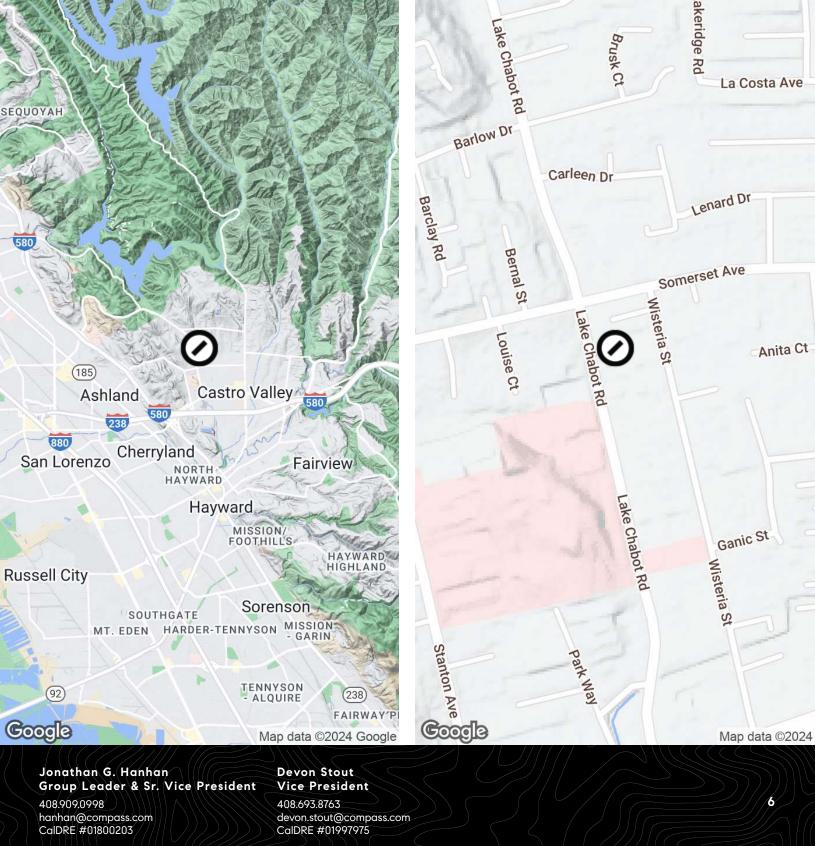

# **Retailer Map**

Compass is a real estate broker licensed by the State of California and abides by Equal Hausing Opportunity laws. License Number 01991628, 01527235, 1527365. All material presented herein is intended for informational purposes only and is compiled from sources deemed reliable but has not been verified. Changes in price, condition, sale or withdrawal may be made without notice. No statement is made as to the accuracy of any description. All measurements and square footage are approximate