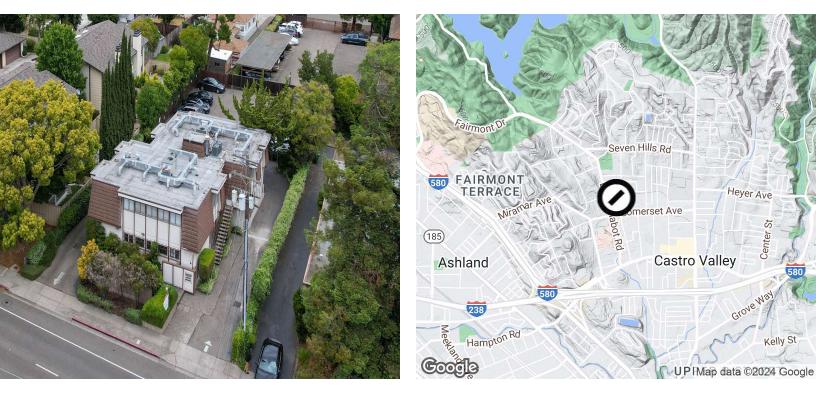

# Lake Chabot Medical Center

19830 LAKE CHABOT RD // CASTRO VALLEY, CALIFORNIA 94546

Get in touch

Jonathan G. Hanhan Group Leader & Sr. Vice President 408.909.0998

hanhan@compass.com CalDRE #01800203 Devon Stout Vice President 408.693.8763 devon.stout@compass.com CalDRE #01997975 COMPASS COMMERCIAL

#### **Property Overview**

Hanhan Commercial Group is pleased to present an excellent opportunity to purchase a well located medical office building located directly across from the illustrious Sutter Health Medical Center. This building is compromised of 4 medical suites with two vacant and two leased. Allowing medical owner-users to purchase this property via SBA loan. This two story medical office building amenities include basement storage, built out patient and exam rooms, and an Elevator spanning across 3 floors.

#### **Property Highlights**

- Conveniently located Medical Office Space Directly Across from Sutter Health Medical Center
- ±5,290 SF Medical Building with Fully Built Out Basement Included (Totaling ±950 Square Feet)
- Operational Elevator That Spans Across 3 floors
- · Owner-User Compatible with SBA Attainability
- 4 Medical Office Suites 41% Leased
- · Well Manicured Low Maintenance Landscaping
- Expansive Parking Lot

### **Property Details**

| Sale Price           | \$1,799,000                   |  |
|----------------------|-------------------------------|--|
| Location Information |                               |  |
| Building Name        | Lake Chabot Medical Center    |  |
| Street Address       | 19830 Lake Chabot Rd          |  |
| City, State, Zip     | Castro Valley, CA 94546       |  |
| County               | Alameda                       |  |
| Market               | East Bay                      |  |
| Sub-market           | Castro Valley                 |  |
| Cross-Streets        | Somerset Ave                  |  |
| Township             | Castro Valley                 |  |
| Side of the Street   | Northwest                     |  |
| Signal Intersection  | Yes                           |  |
| Road Type            | Paved                         |  |
| Market Type          | Mega                          |  |
| Nearest Highway      | 580 & 238                     |  |
| Nearest Airport      | Oakland International Airport |  |