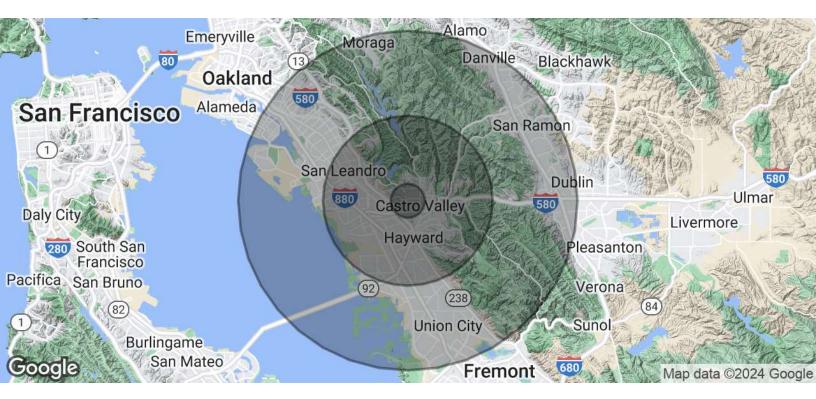

### **Demographics Map & Report**

| Population           | 1 Mile    | 5 Miles   | 10 Miles  |
|----------------------|-----------|-----------|-----------|
| Total Population     | 26,531    | 352,532   | 886,965   |
| Average Age          | 41.1      | 39.5      | 39.3      |
| Average Age (Male)   | 40.6      | 38.6      | 38.2      |
| Average Age (Female) | 41.9      | 40.5      | 40.4      |
| Households & Income  | 1 Mile    | 5 Miles   | 10 Miles  |
| Total Households     | 9,553     | 118,992   | 299,458   |
| # of Persons per HH  | 2.8       | 3.0       | 3.0       |
| Average HH Income    | \$109,402 | \$106,758 | \$122,157 |
| Average House Value  | \$696,409 | \$620,615 | \$707,152 |

\* Demographic data derived from 2020 ACS - US Census

Jonathan G. Hanhan Group Leader & Sr. Vice President

408.909.0998 hanhan@compass.com CalDRE #01800203 Devon Stout Vice President

408.693.8763 devon.stout@compass.com CalDRE #01997975