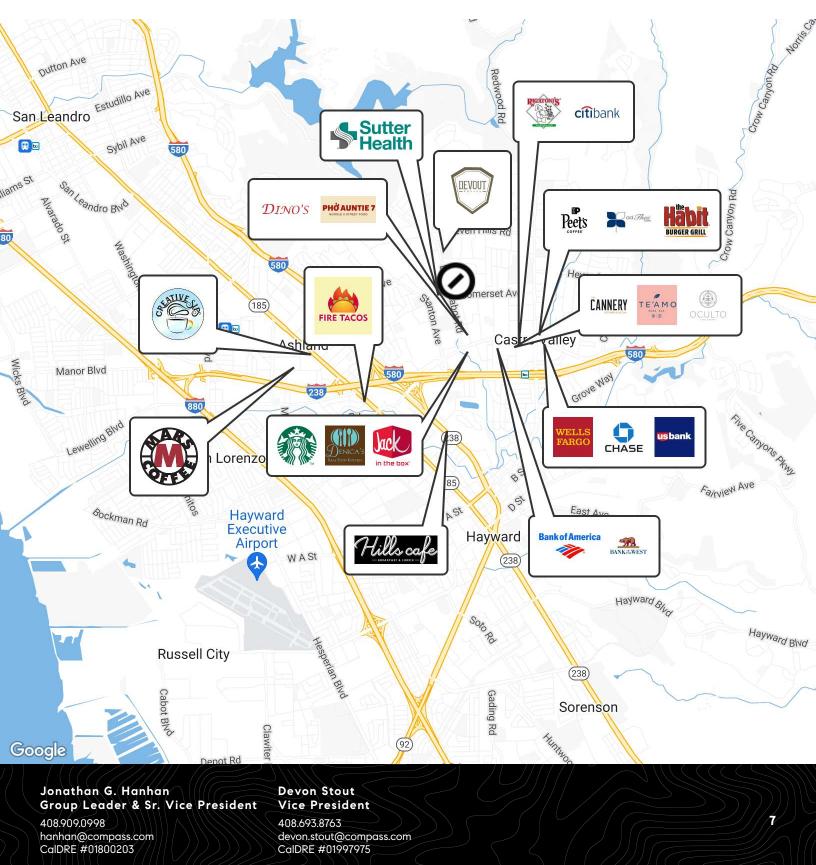

# **Retailer Map**

Compass is a real estate broker licensed by the State of California and abides by Equal Hausing Opportunity laws. License Number 01991628, 01527235, 1527365. All material presented herein is intended for informational purposes only and is compiled from sources deemed reliable but has not been verified. Changes in price, condition, sale or withdrawal may be made without notice. No statement is made as to the accuracy of any description. All measurements and square footage are approximate